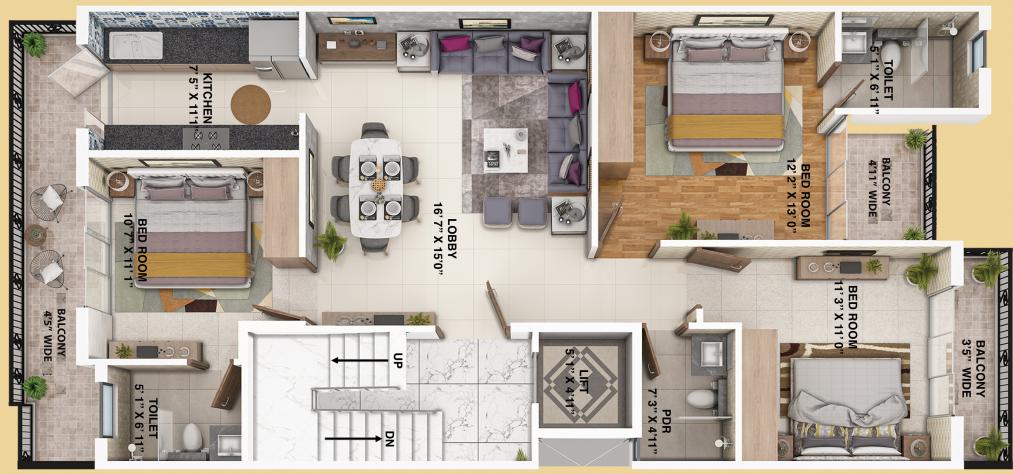

# TYPE - L

Floor: 1,2 & 3

Floor Area - 880.72, Balcony - 186, Stilt Area - 274.25, Basement Area - 403.56, Common Area - 103

**TOTAL AREA - 1847.53 sq. ft.** 

Floor: 4

Floor Area - 880.72, Balcony - 186, Stilt Area - 274.25, Terrace Area - 1080, Common Area - 103

TOTAL AREA - 2523.97 sq. ft.