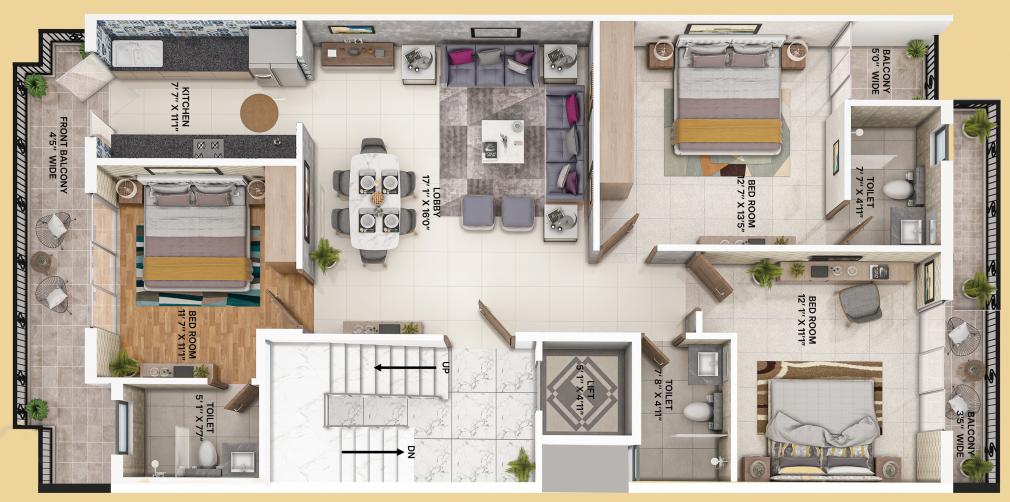

## TYPE - A1

Floor: 1,2 & 3

Floor Area - 879.19, Balcony -184.0 Stilt Area - 275, Basement Area - 406, Common Area - 104

TOTAL AREA - 1848.19 sq.ft.

Floor: 4

Floor Area - 879.19, Balcony -184.0 Stilt Area - 275, Terrace Area - 1105, Common Area - 104

TOTAL AREA - 2547.19 sq.ft.