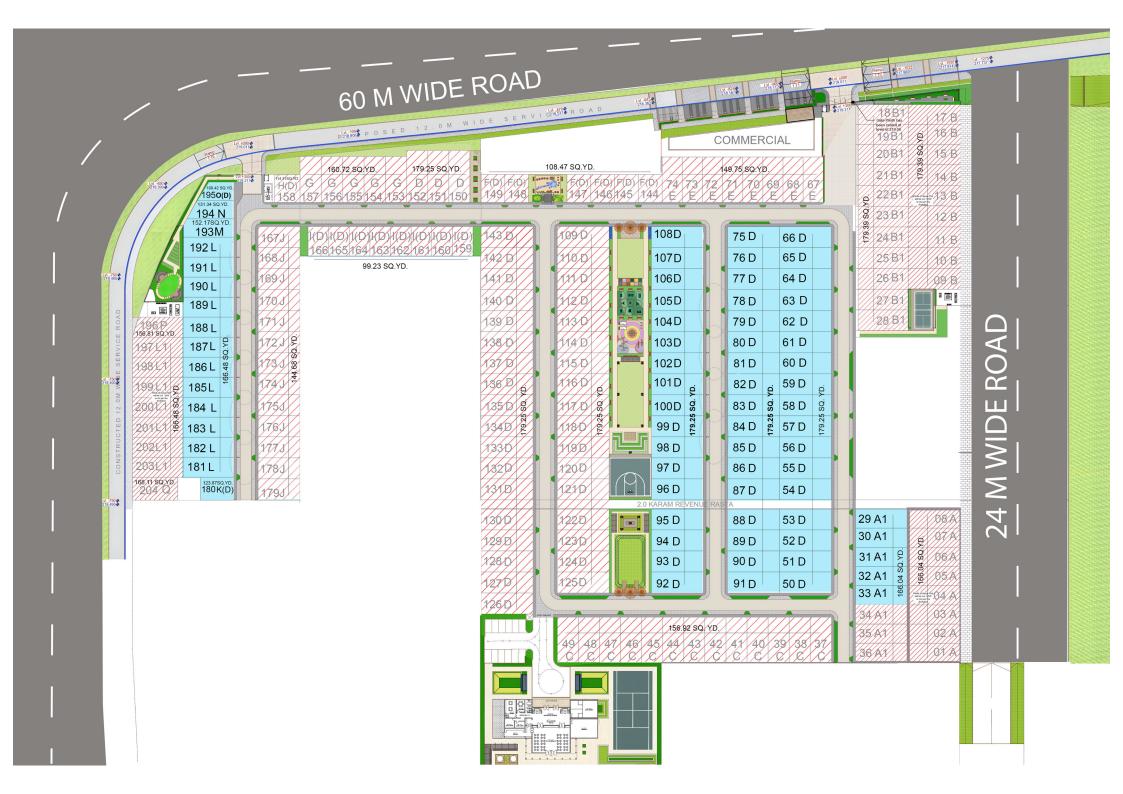

5, Basement Area - 406, Common Area - 104

TOTAL AREA - 1848.19 sq.ft.

Floor: 4

Floor Area - 879.19, Balcony -184.0 Stilt Area - 275, Terrace Area - 1105, Common Area - 104

TOTAL AREA - 2547.19 sq.ft.

# TYPE - D



Floor: 1,2 & 3

Floor Area - 957.66, Balcony - 215, Stilt Area - 247, Basement Area - 435, Common Area - 113

**TOTAL AREA - 1967.66 sq. ft.** 

Floor: 4

Floor Area - 957.66, Balcony - 215, Stilt Area - 247, Terrace Area - 1162, Common Area - 113

TOTAL AREA - 2694.66 sq. ft.

# TYPE - L



Floor: 1,2 & 3

Floor Area - 880.72, Balcony - 186, Stilt Area - 274.25, Basement Area - 403.56, Common Area - 103

**TOTAL AREA - 1847.53 sq. ft.** 

Floor: 4

Floor Area - 880.72, Balcony - 186, Stilt Area - 274.25, Terrace Area - 1080, Common Area - 103

TOTAL AREA - 2523.97 sq. ft.



## AMENITIES































Ö

PARK





























































SHOPS





PITCH

















# CLICK HERE

#### FOR ELEVATION & SITE LOCATION

https://propickle.in/rof3d/

### **FOR VIDEO**

https://youtu.be/Ud9qJyDhSIY?si=AqfqYSSyd0Dfo2eW