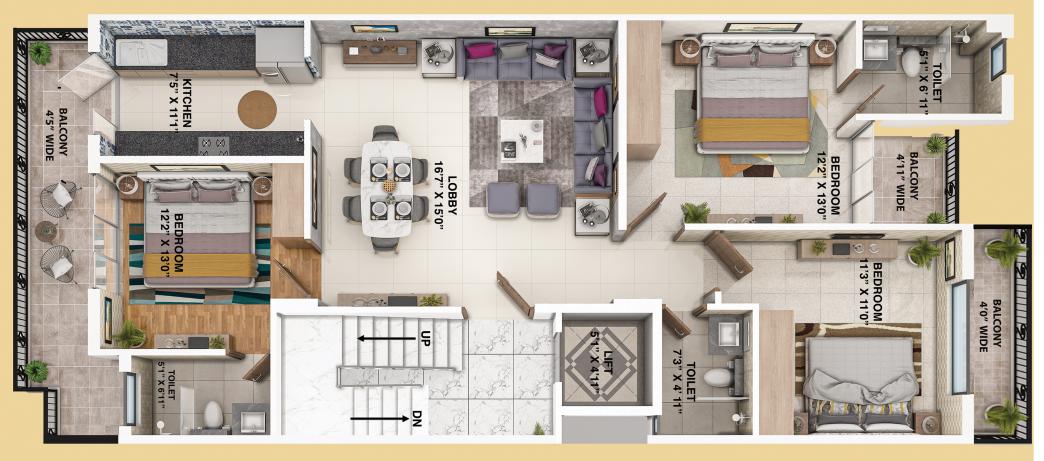

# TYPE - D

Floor: 1,2 & 3

Floor Area - 957.66, Balcony - 215, Stilt Area - 247, Basement Area - 435, Common Area - 113

**TOTAL AREA - 1967.66 sq. ft.** 

Floor: 4

Floor Area - 957.66, Balcony - 215, Stilt Area - 247, Terrace Area - 1162, Common Area - 113

TOTAL AREA - 2694.66 sq. ft.