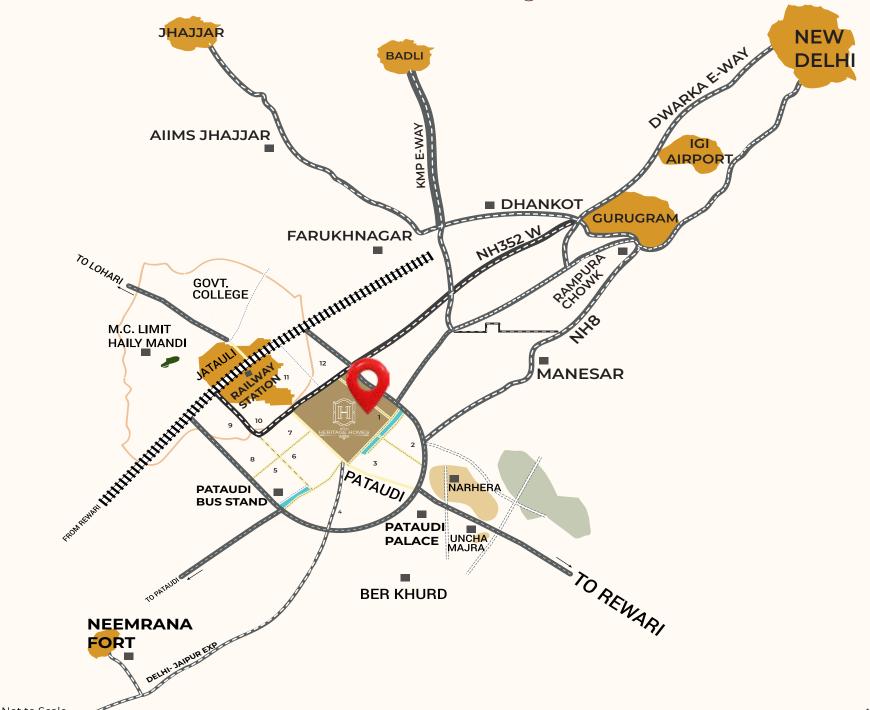

#### LOCATION MAP

### **TOCATION ADVANTAGES**

- Pataudi Palace 3 Min
- → Pataudi Bus Stand 4 Min
- Gurugram Pataudi Rewari H-Way (NH352 W) 5 Min
- Pataudi Railway Station 10 Min
- → Gurugram 20 Min
- + Farukhnagar 25 Min
- → NH 8 30 Min
- → KMP Expressway 30 Min
- → Neemrana Fort 60 Min
- → Rampura Chowk 35 Min