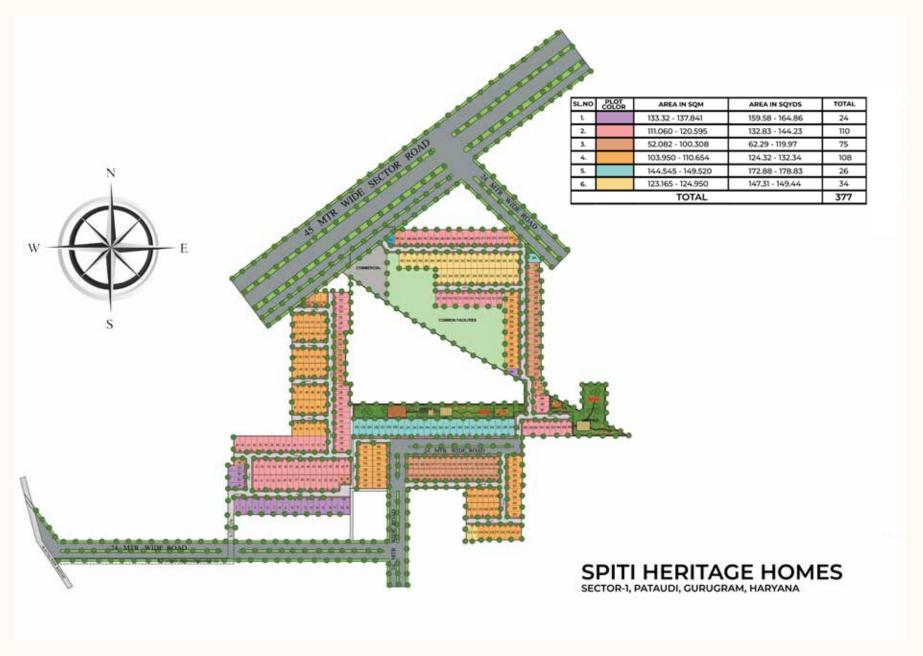

### SITE PLAN

# PROJECT HIGHLIGHTS

Gated Community with 24x7 Security

Access Controlled Entry & Exit

Attractive Plot Sizes

Moderately Dense with Clean Air & Serenity

Multiple Green Parks within the Project

# PROJECT AMENITIES

Well Lit Internal Roads

Kids Play Area

Seamless Connectivity to Major Roads

Surrounded by Urban Conveniences

Green & Landscape Area

Commercial Center within the Premises