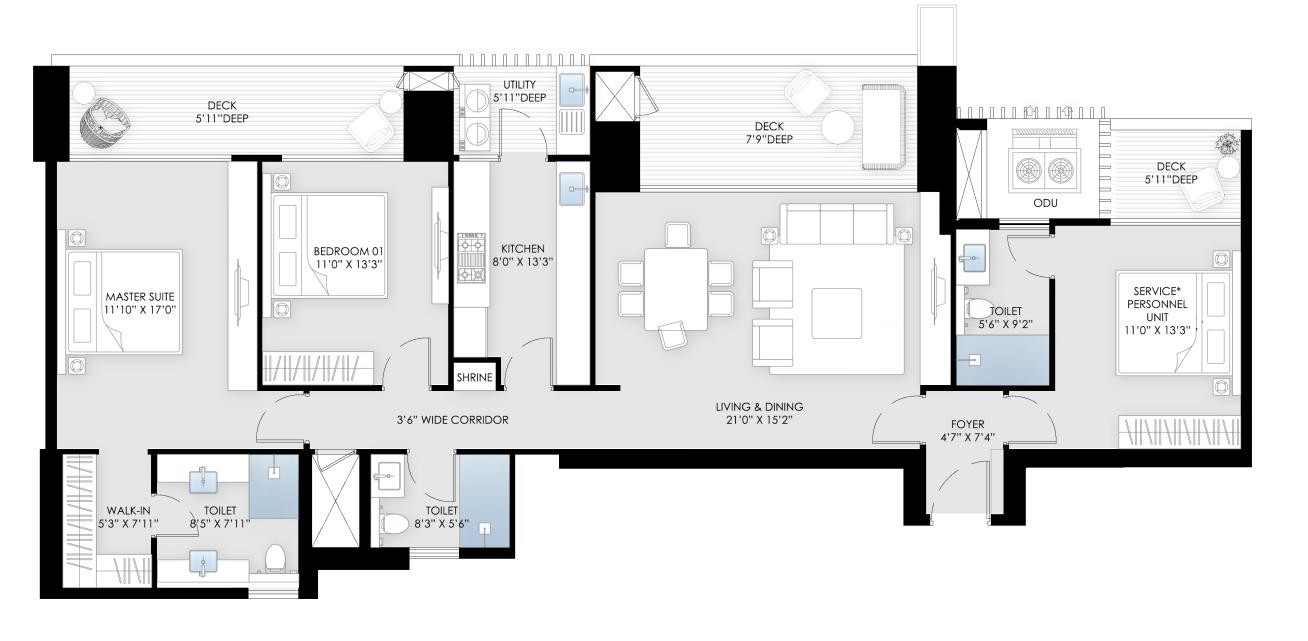

# Unit Plans

3 Bedroom Residences 2 Bedroom Residences

TYPE BEDROOM

19

20

TYPE 03 SERVICE PERSONNEL UNIT

RERA CARPET AREA: 118.05sq.mtr./1270.69sq.ft. BALCONY AREA: 35.4sq.mtr./381.15sq.ft. TOTAL USABLE AREA: 169.87sq.mtr./1828.59sq.ft.

Note: \*Room usage as per the approved building plan.