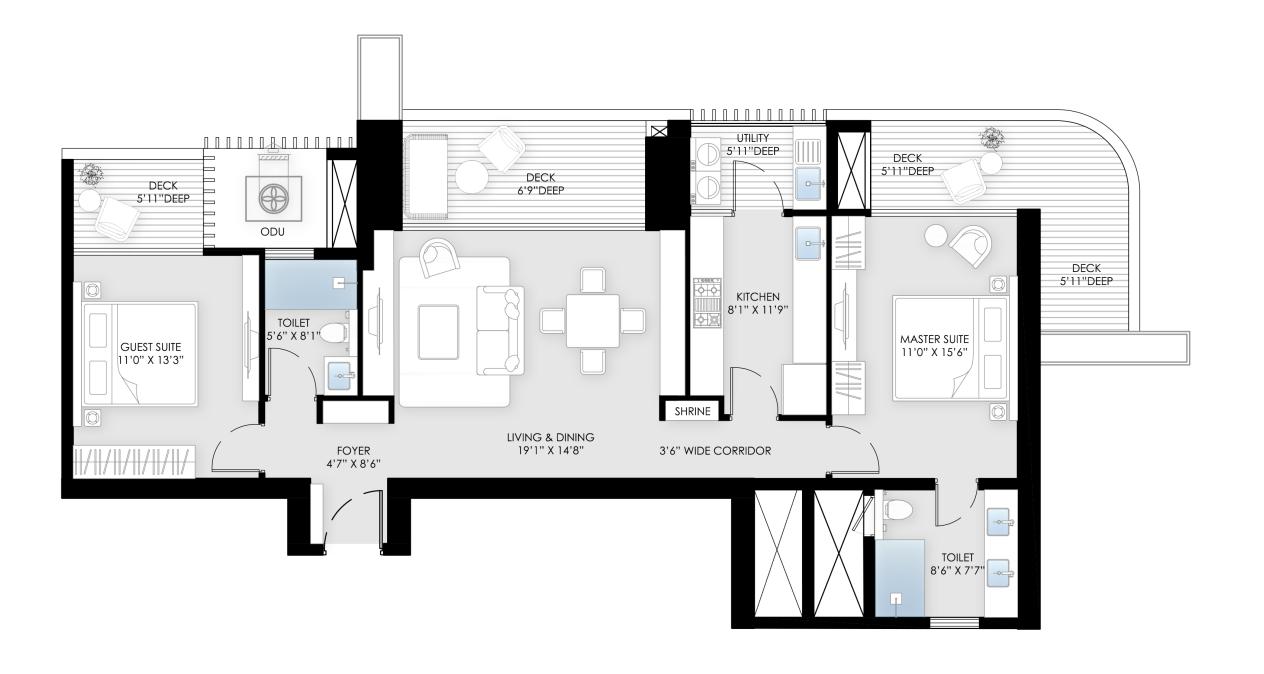

TYPE 02

RERA CARPET AREA: 84.30 - 84.44sq.mtr./907.44 - 908.94sq.ft. BALCONY AREA: 26.09 - 27.17sq.mtr./280.83 - 292.46sq.ft.
TOTAL USABLE AREA: 125.58 - 128.13sq.mtr./1351.74 - 1379.19sq.ft.

All information, images and visuals, drawings, plans or sketches shown here are only an architect's impression, for representational/illustrative purposes only and not to scale. The Promoter is not liable/ required to provide any Interior works, furniture, items, electronics goods, amenities, accessories, etc, as displayed herein as the same do not form part of the specifications or deliverables being offered by the Promoter and the same shown herein is only for the purpose of illustrating/indicating a possible layout. Nothing contained herein intends to constitute a legal offer and does not form part of any legally binding agreement and/or commitment of any nature. 1 sq.m. = 10.764 sq.ft.