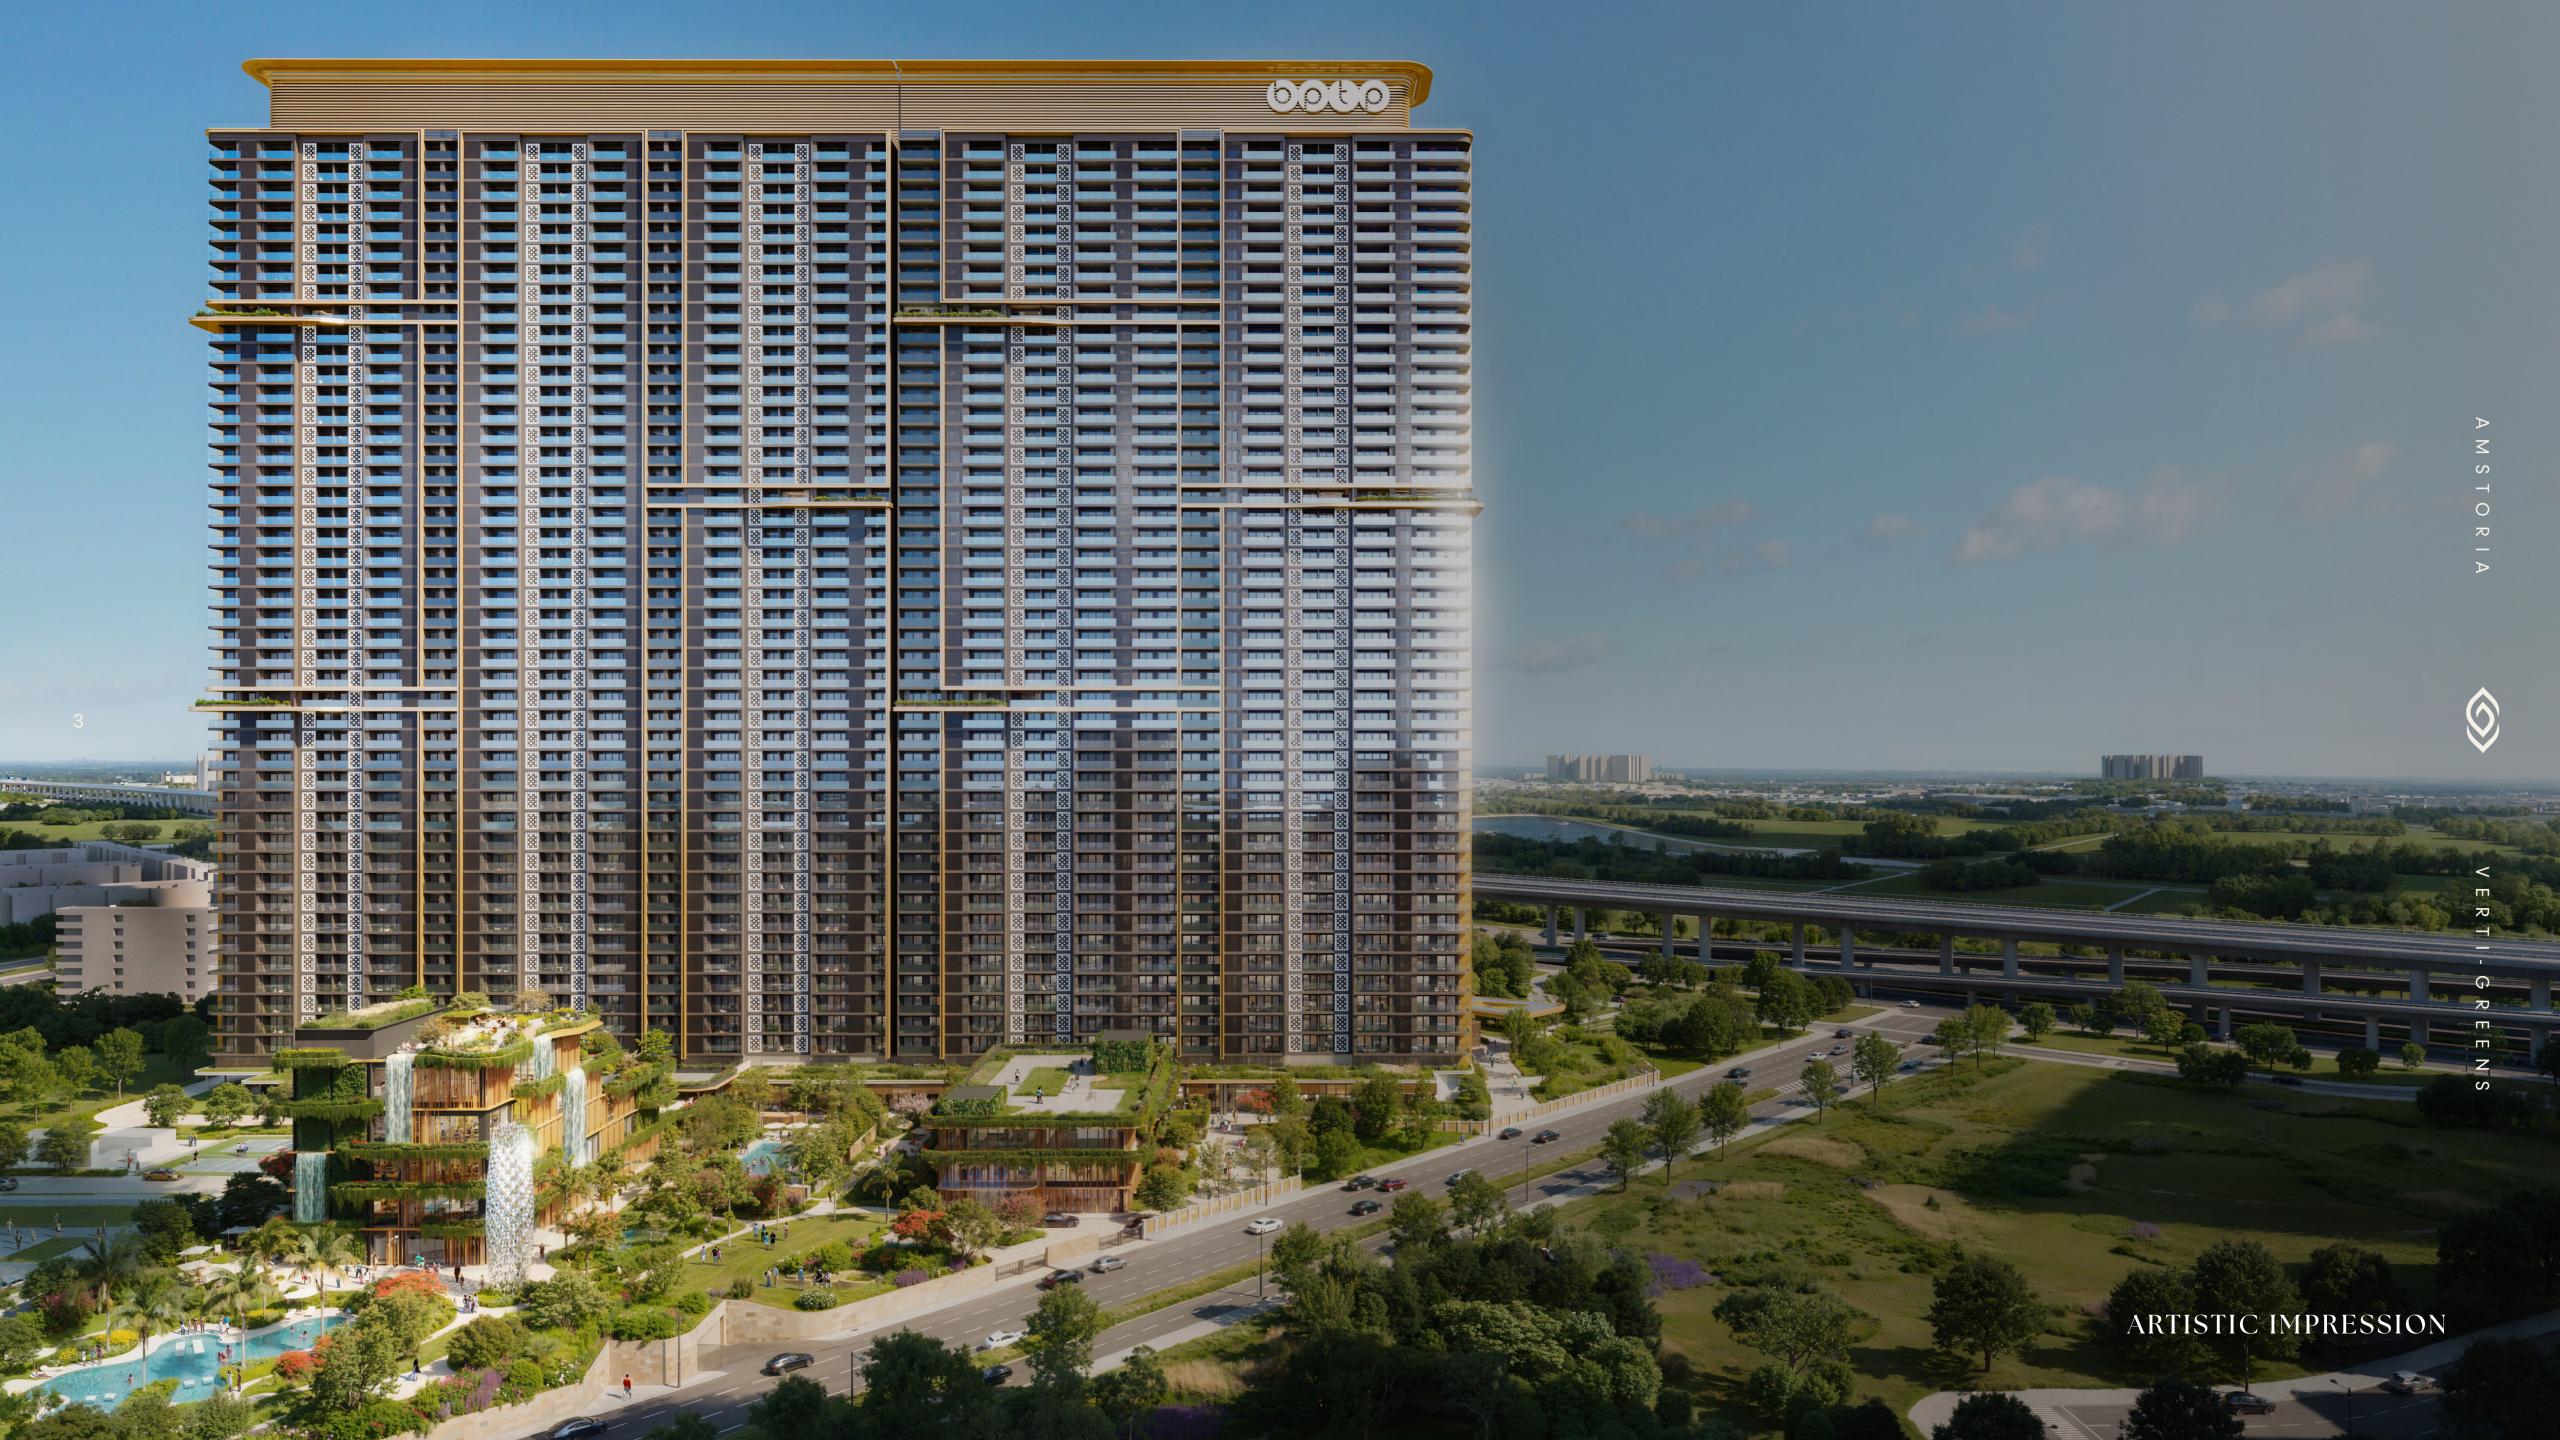

# A Heightened Sense of Living

Amstoria Verti-Greens transcends traditional luxury, crafting an icon of vertical elegance. Here, cutting-edge design blends with 15 Sky Gardens, verdant sanctuaries, and world-class amenities nestle amidst nature's embrace.

Rooted in the ethos of Verti-Greens™ - a philosophy of clean lines, flourishing greenery, and seamless harmony between indoor and outdoor realms - this residential masterpiece evokes a serene rhythm of well-being and togetherness. With effortless connectivity to Gurugram and Delhi through the adjacent Dwarka Expressway, it offers not just a home, but a gateway to a life elevated by nature's tranquillity and urban accessibility.

# Vertical Harmony

Amstoria Verti-Greens represents a new way of urban living, where every detail is crafted to elevate both form and function.

Emphasizing a seamless connection with nature and well-being, these residences redefine urban spaces as tranquil retreats high above the city. Vertical living here is a philosophy, blending contemporary design with ecological mindfulness, creating an environment where elegance meets sustainability in perfect balance.

Across 5 Towers

IGBC Platinum

Pre-Certification

10.33

Feet

Floor to Floor Height

Sky Decks & Expansive Balconies\*\*\*

In each Unit