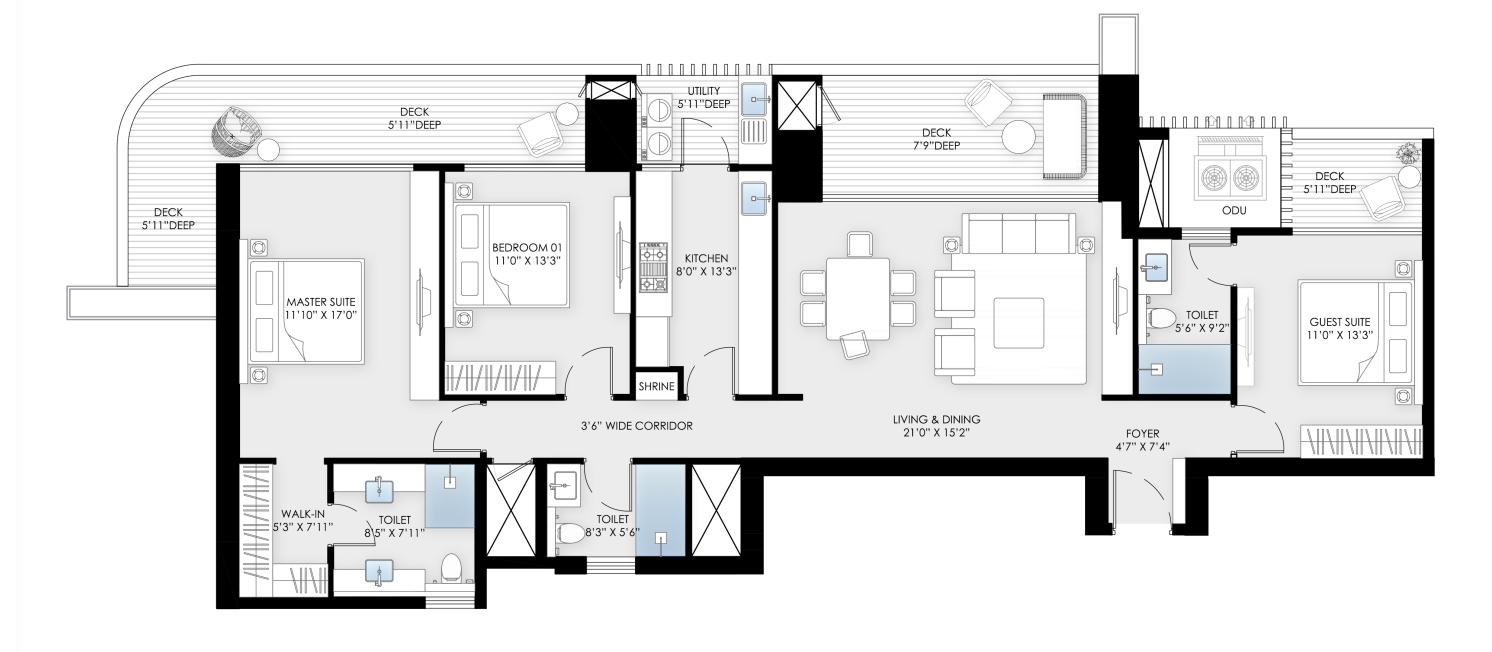

# Unit Plans

3 Bedroom Residences 2 Bedroom Residences

TYPE BEDROOM

19

#### 2 BEDROOM

TYPE 01 CORNER UNIT

RERA CARPET AREA: 84.44sq.mtr./908.94sq.ft. BALCONY AREA: 33.89sq.mtr./364.79sq.ft. TOTAL USABLE AREA: 134.85sq.mtr./1451.53sq.ft.

Note:

All information, images and visuals, drawings, plans or sketches shown here are only an architect's impression, for representational/illustrative purposes only and not to scale. The Promoter is not liable/ required to provide any Interior works, furniture, items, electronics goods, amenities, accessories, etc, as displayed herein as the same do not form part of the specifications or deliverables being offered by the Promoter and the same shown herein is only for the purpose of illustrating/indicating a possible layout. Nothing contained herein intends to constitute a legal offer and does not form part of any legally binding agreement and/or commitment of any nature. 1 sq.m. = 10.764 sq.ft.