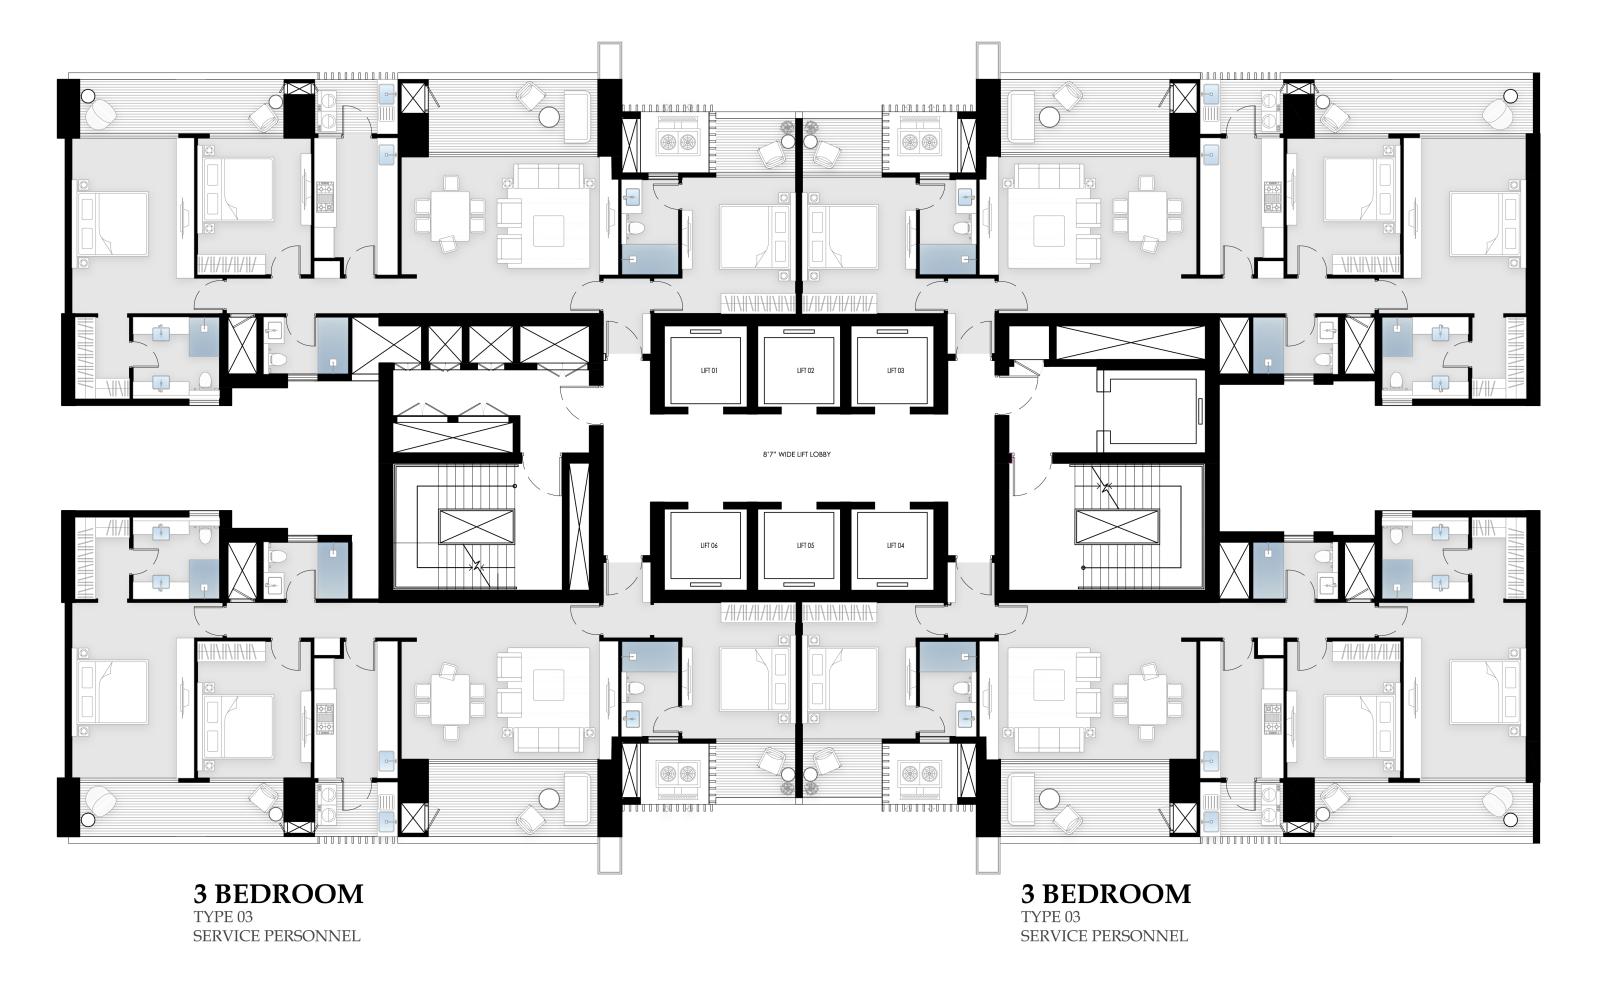

20

TYPE 03 SERVICE PERSONNEL UNIT

RERA CARPET AREA: 118.05sq.mtr./1270.69sq.ft. BALCONY AREA: 35.4sq.mtr./381.15sq.ft. TOTAL USABLE AREA: 169.87sq.mtr./1828.59sq.ft.

Note: \*Room usage as per the approved building plan.

#### 3 BEDROOM

TYPE 03 SERVICE PERSONNEL

Note: \*Room usage as per the approved building plan.

All information, images and visuals, drawings, plans or sketches shown here are only an architect's impression, for representational/illustrative purposes only and not to scale. The Promoter is not liable/ required to provide any Interior works, furniture, items, electronics goods, amenities, accessories, etc, as displayed herein as the same do not form part of the specifications or deliverables being offered by the Promoter and the same shown herein is only for the purpose of illustrating/indicating a possible layout. Nothing contained herein intends to constitute a legal offer and does not form part of any legally binding agreement and/or commitment of any nature. 1 sq.m. = 10.764 sq.ft.