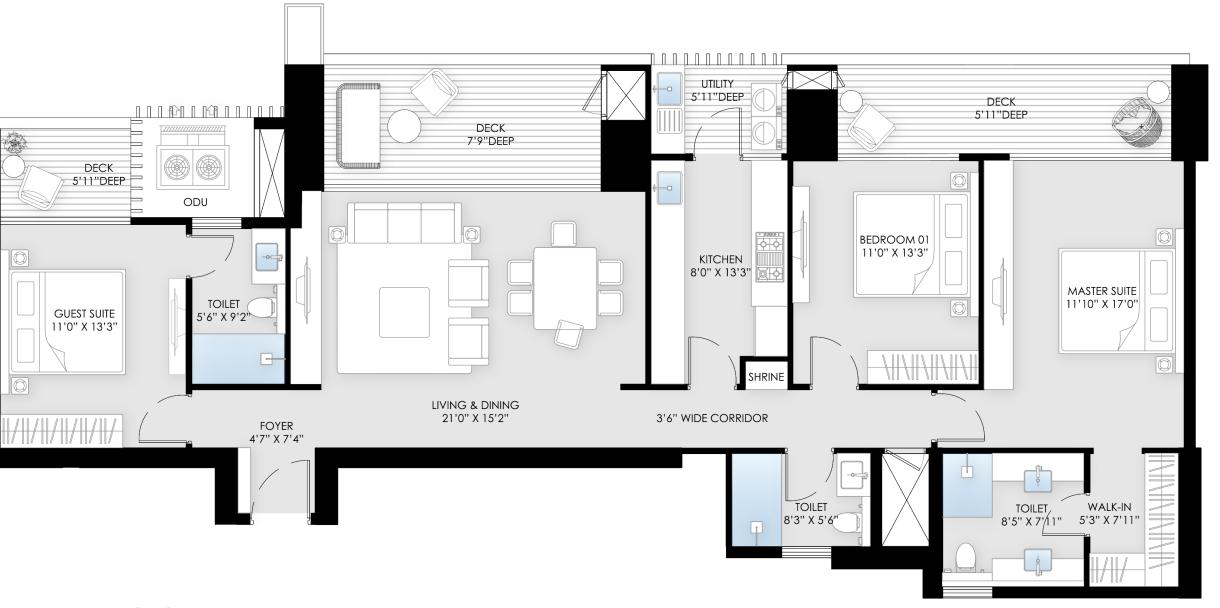

# Unit Plans

3 Bedroom Residences 2 Bedroom Residences

TYPE BEDROOM

19

20

TYPE 03 SERVICE PERSONNEL UNIT

RERA CARPET AREA: 118.05sq.mtr./1270.69sq.ft. BALCONY AREA: 35.4sq.mtr./381.15sq.ft. TOTAL USABLE AREA: 169.87sq.mtr./1828.59sq.ft.

Note: \*Room usage as per the approved building plan.