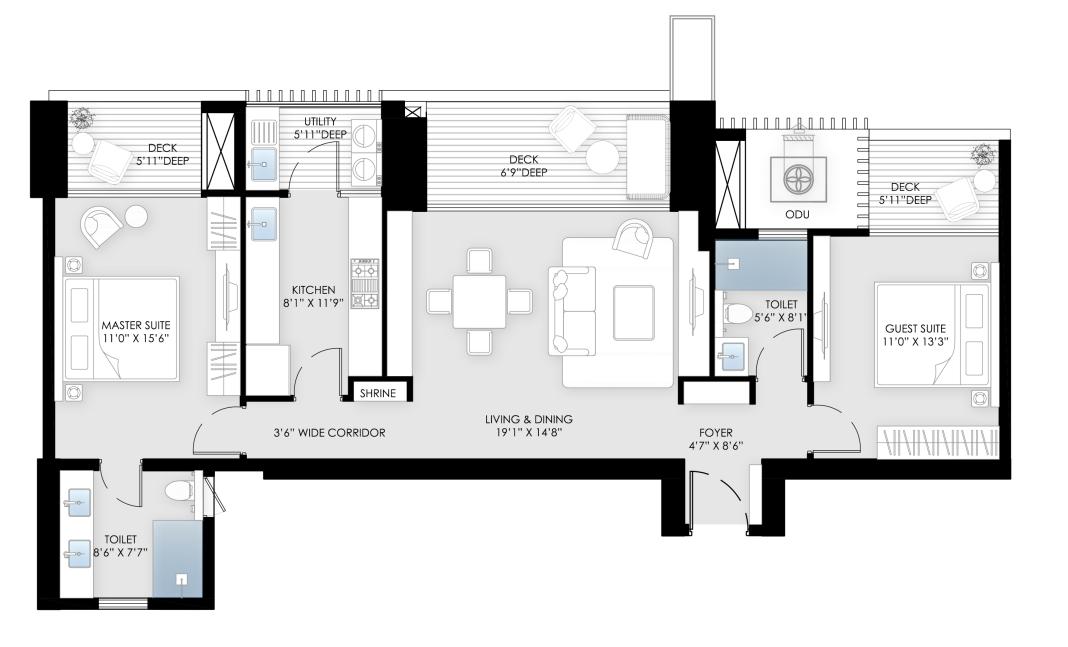

TYPE 02

RERA CARPET AREA: 84.30 - 84.44sq.mtr./907.44 - 908.94sq.ft. BALCONY AREA: 26.09 - 27.17sq.mtr./280.83 - 292.46sq.ft.
TOTAL USABLE AREA: 125.58 - 128.13sq.mtr./1351.74 - 1379.19sq.ft.

All information, images and visuals, drawings, plans or sketches shown here are only an architect's impression, for representational/illustrative purposes only and not to scale. The Promoter is not liable/ required to provide any Interior works, furniture, items, electronics goods, amenities, accessories, etc, as displayed herein as the same do not form part of the specifications or deliverables being offered by the Promoter and the same shown herein is only for the purpose of illustrating/indicating a possible layout. Nothing contained herein intends to constitute a legal offer and does not form part of any legally binding agreement and/or commitment of any nature. 1 sq.m. = 10.764 sq.ft.