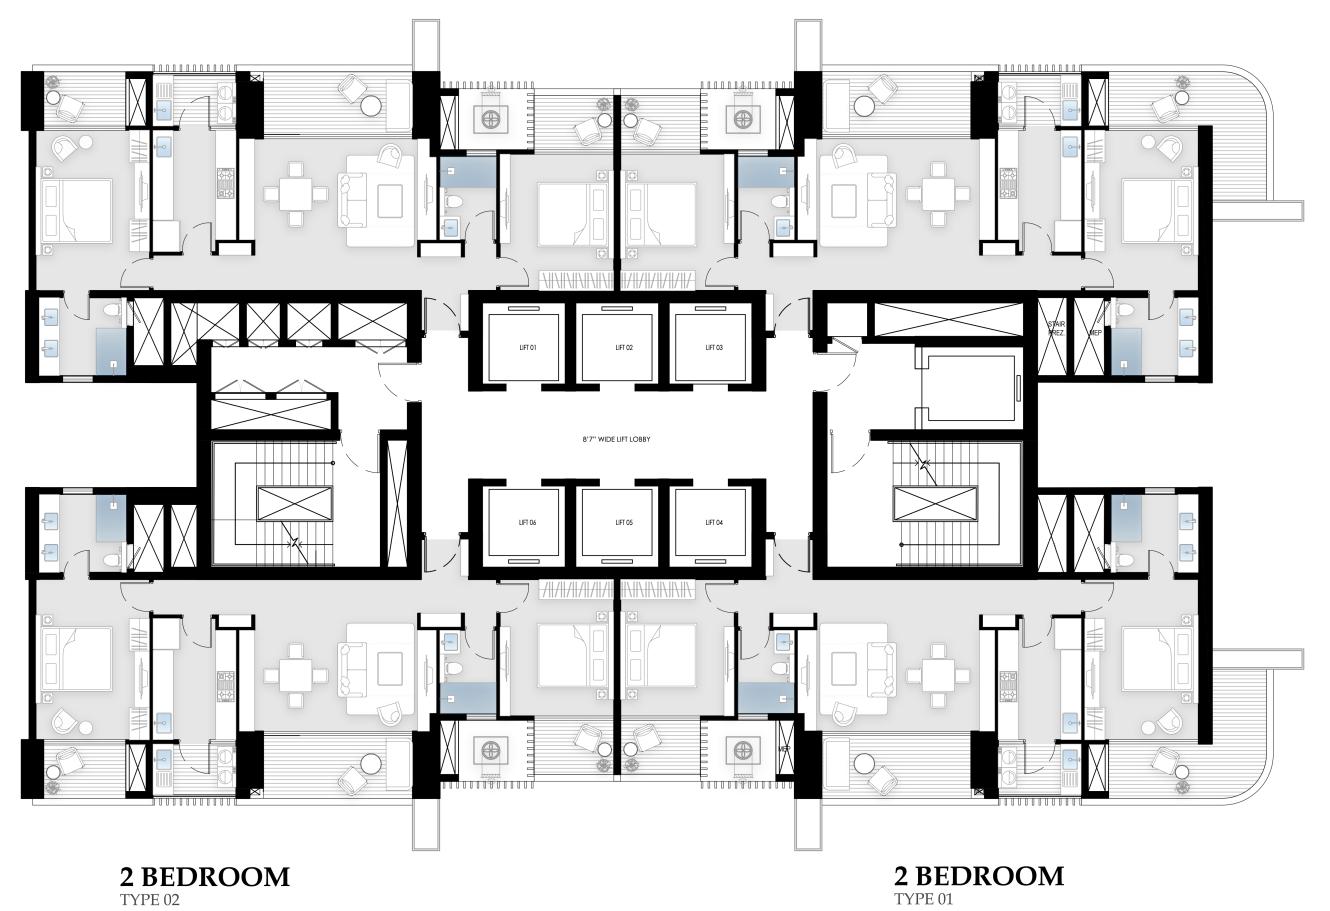

#### 2 BEDROOM

TYPE 01 CORNER UNIT

RERA CARPET AREA: 84.44sq.mtr./908.94sq.ft. BALCONY AREA: 33.89sq.mtr./364.79sq.ft. TOTAL USABLE AREA: 134.85sq.mtr./1451.53sq.ft.

Note:

All information, images and visuals, drawings, plans or sketches shown here are only an architect's impression, for representational/illustrative purposes only and not to scale. The Promoter is not liable/ required to provide any Interior works, furniture, items, electronics goods, amenities, accessories, etc, as displayed herein as the same do not form part of the specifications or deliverables being offered by the Promoter and the same shown herein is only for the purpose of illustrating/indicating a possible layout. Nothing contained herein intends to constitute a legal offer and does not form part of any legally binding agreement and/or commitment of any nature. 1 sq.m. = 10.764 sq.ft.

TYPE 02

RERA CARPET AREA: 84.30 - 84.44sq.mtr./907.44 - 908.94sq.ft. BALCONY AREA: 26.09 - 27.17sq.mtr./280.83 - 292.46sq.ft.
TOTAL USABLE AREA: 125.58 - 128.13sq.mtr./1351.74 - 1379.19sq.ft.

All information, images and visuals, drawings, plans or sketches shown here are only an architect's impression, for representational/illustrative purposes only and not to scale. The Promoter is not liable/ required to provide any Interior works, furniture, items, electronics goods, amenities, accessories, etc, as displayed herein as the same do not form part of the specifications or deliverables being offered by the Promoter and the same shown herein is only for the purpose of illustrating/indicating a possible layout. Nothing contained herein intends to constitute a legal offer and does not form part of any legally binding agreement and/or commitment of any nature. 1 sq.m. = 10.764 sq.ft.