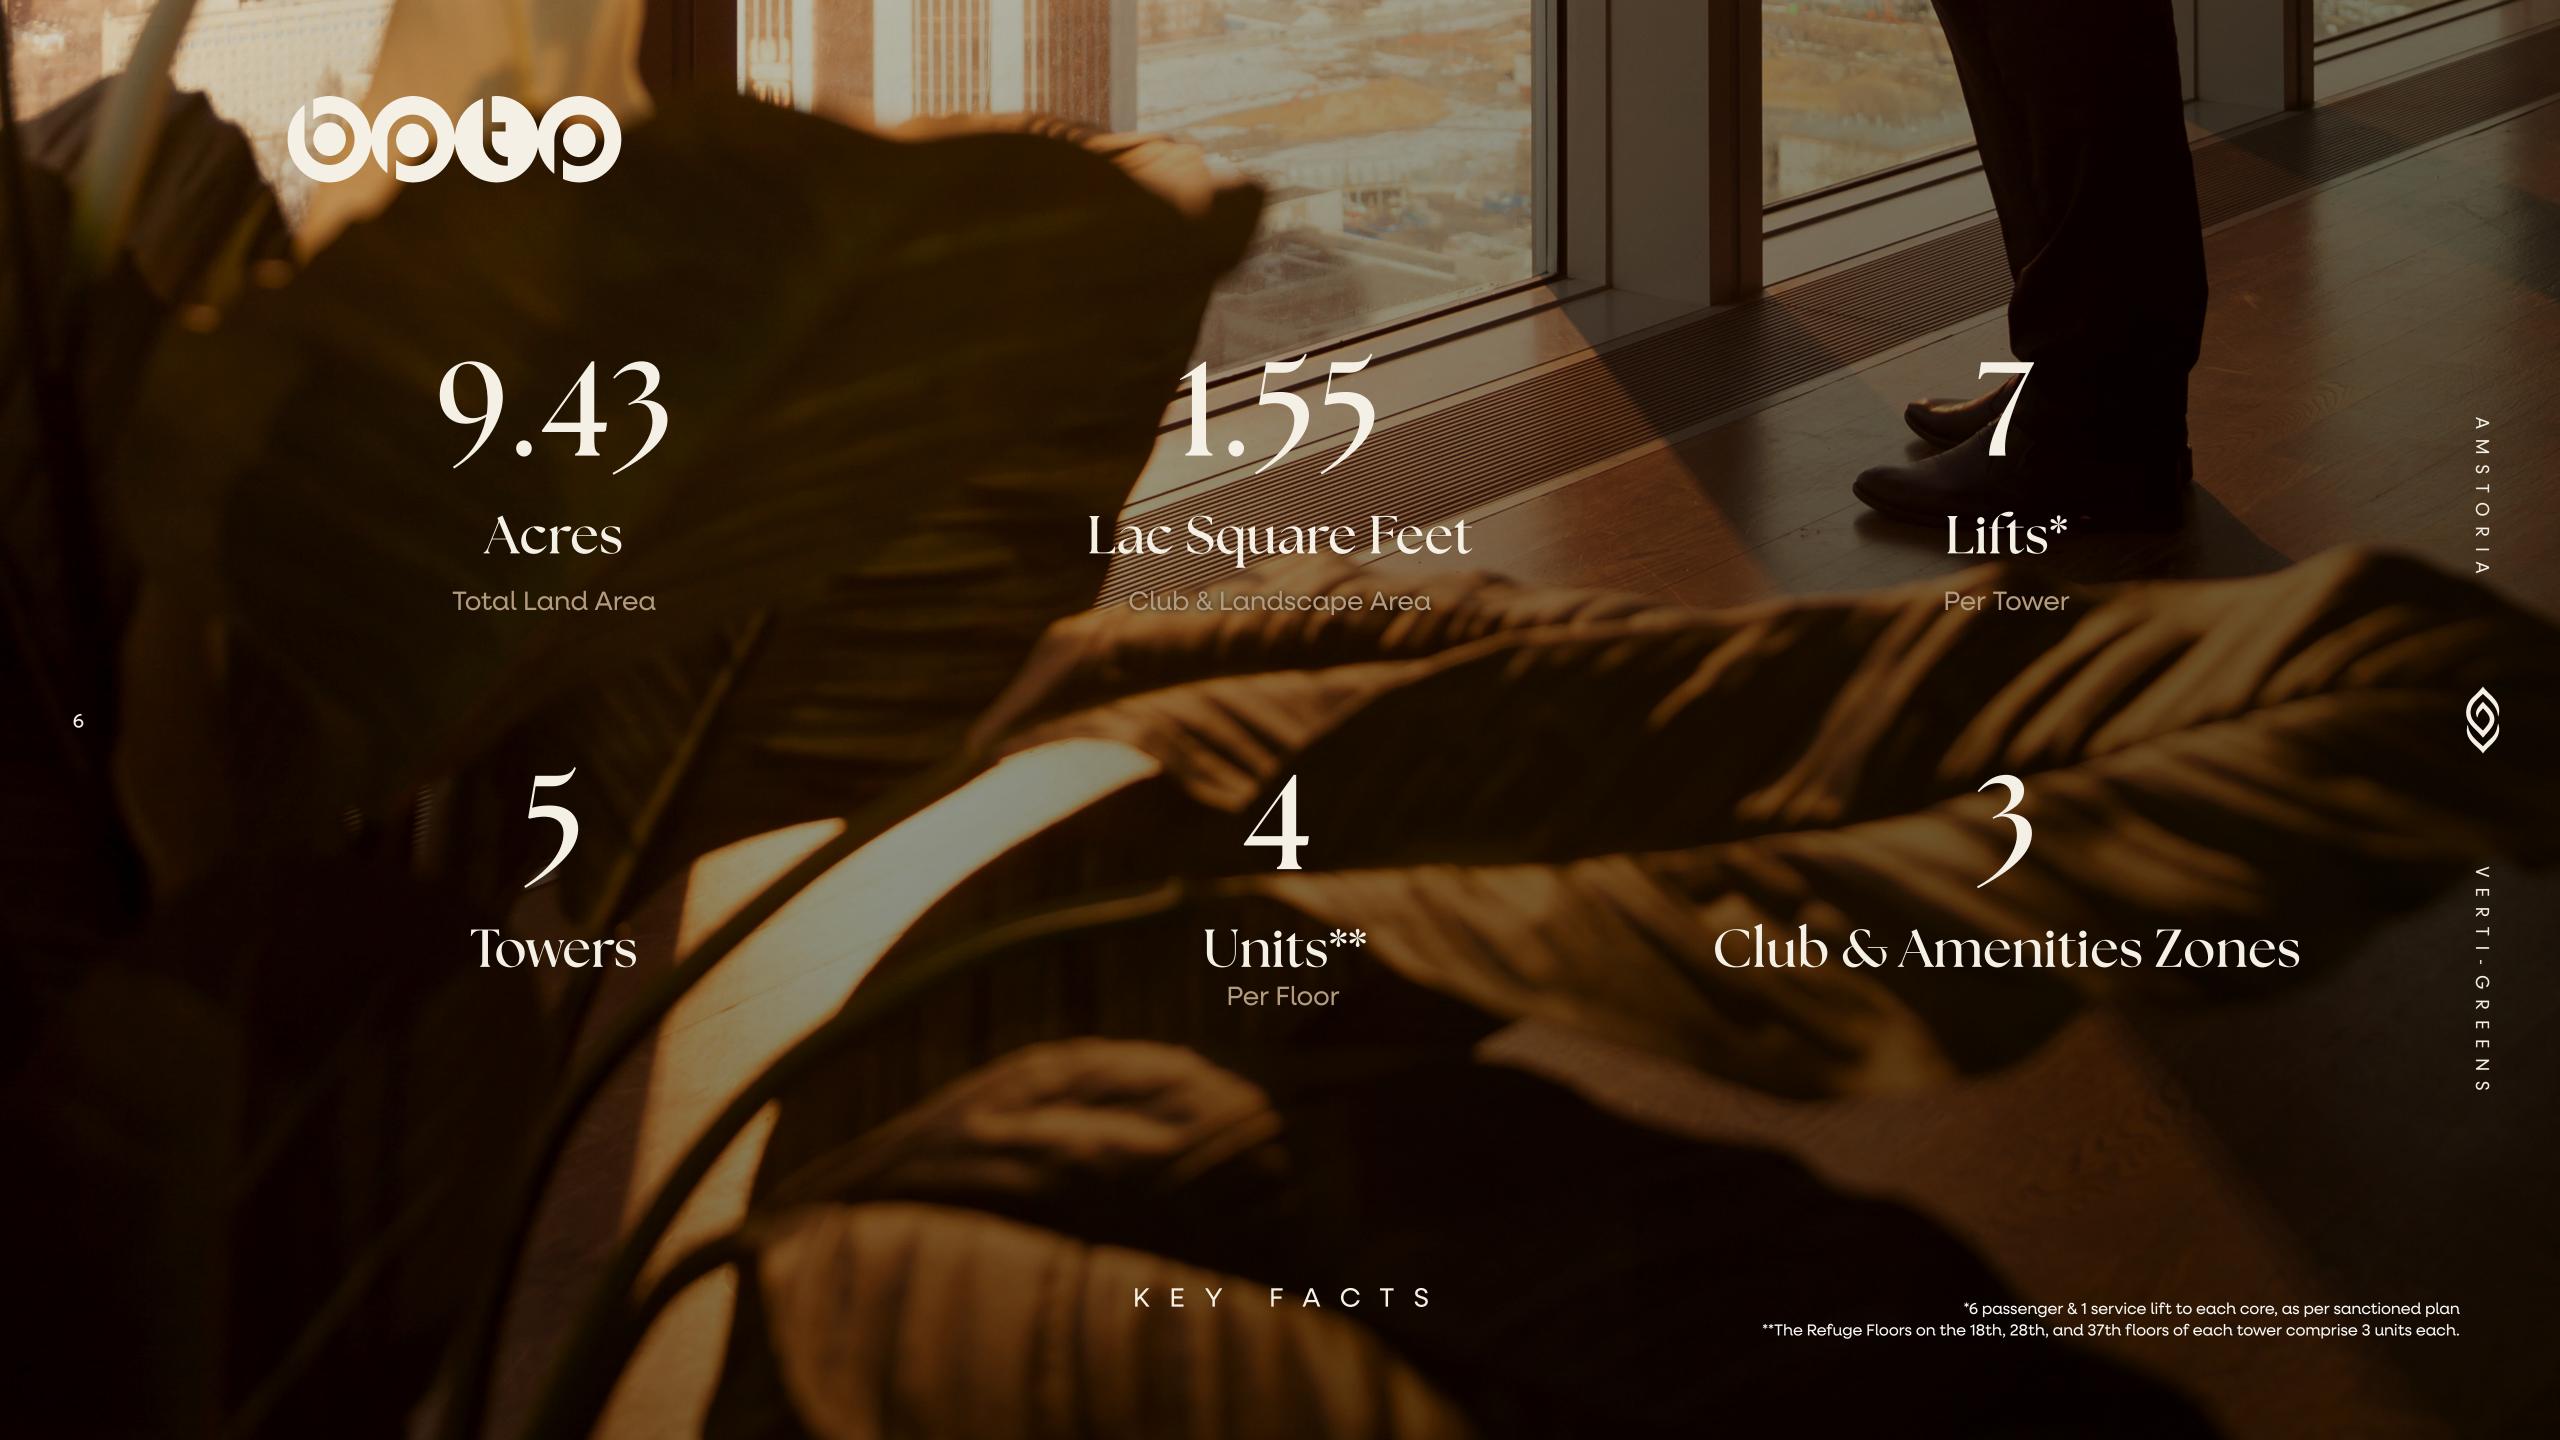

Across 5 Towers

IGBC Platinum

Pre-Certification

10.33

Feet

Floor to Floor Height

Sky Decks & Expansive Balconies\*\*\*

In each Unit

Airconditioned Tower Lobbies

With Welcome Reception Desk

- \* For better safety, the structure is designed for India's highest seismic considerations of Zone V for high rise structures, viz-a-viz Zone IV as stipulated by the Indian codes.
- \*\* Refers to areas designated as part of refuge area and library in the approved sanctioned plan.

\*\*\* Layout features of apartments as per sanctioned plan.

To view the sanctioned building plan, visit: www.haryana rera.gov.in

With community central to the ethos of Amstoria Verti-Greens, the entire double-height ground levels of the towers are given over to welcoming lobby areas & state-of-the-art club/lifestyle amenities.