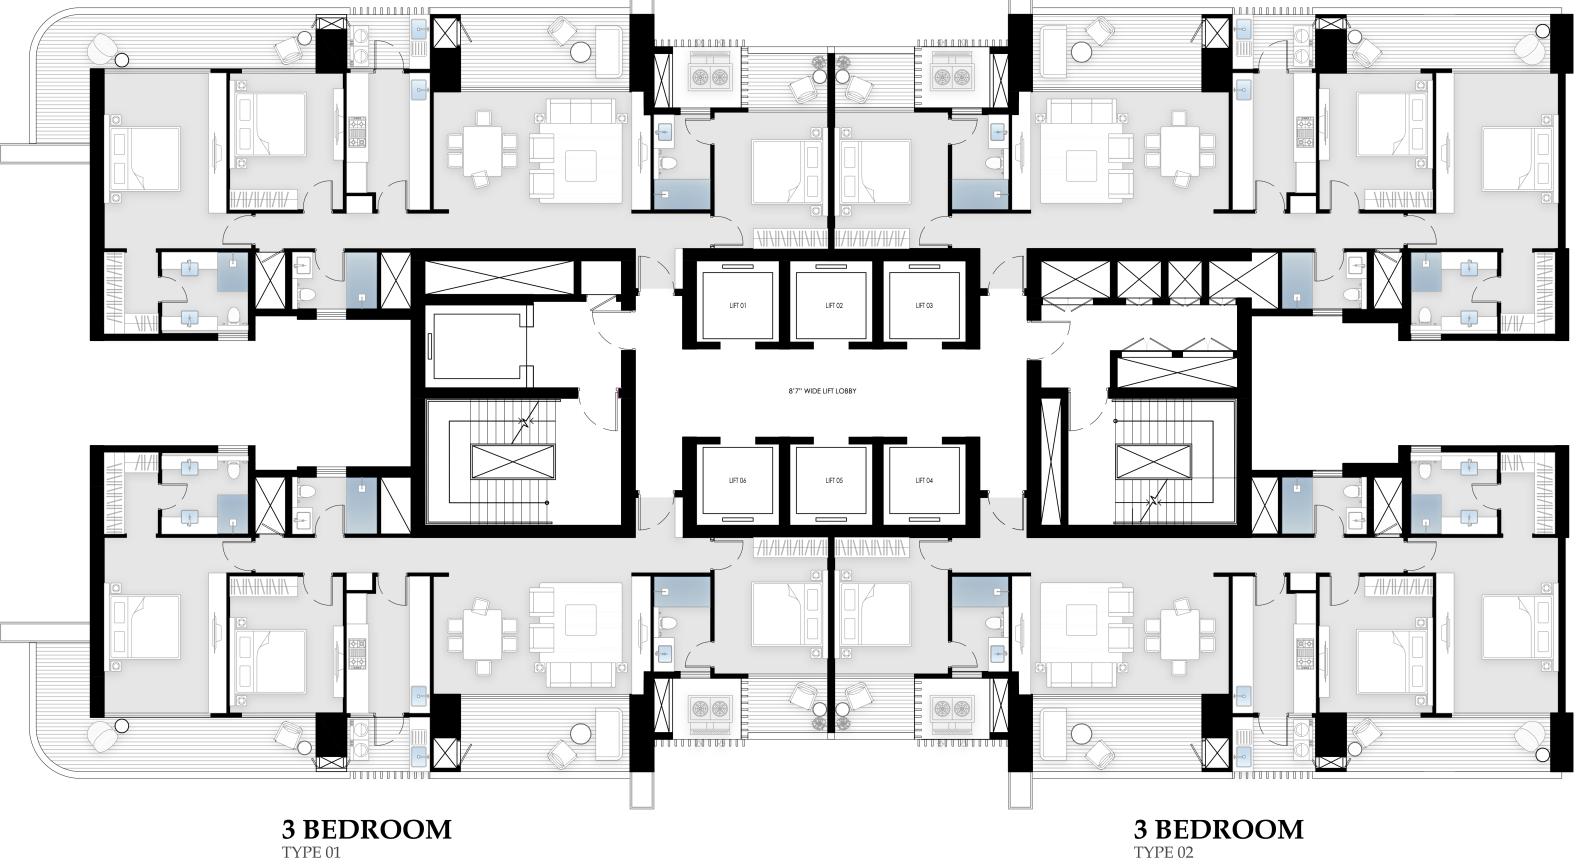

# Unit Plans

3 Bedroom Residences 2 Bedroom Residences

TYPE BEDROOM

19

#### 3 BEDROOM

TYPE 01 CORNER UNIT

RERA CARPET AREA: 118.24 sq.mtr./1272.77 sq.ft. BALCONY AREA: 43.25 sq.mtr./465.54 sq.ft. TOTAL USABLE AREA: 180.34 sq.mtr./1941.17 sq.ft.

All information, images and visuals, drawings, plans or sketches shown here are only an architect's impression, for representational/illustrative purposes only and not to scale. The Promoter is not liable/ required to provide any Interior works, furniture, items, electronics goods, amenities, accessories, etc, as displayed herein as the same do not form part of the specifications or deliverables being offered by the Promoter and the same shown herein is only for the purpose of illustrating/indicating a possible layout. Nothing contained herein intends to constitute a legal offer and does not form part of any legally binding agreement and/or commitment of any nature. 1 sq.m. = 10.764 sq.ft.

TYPE 02

RERA CARPET AREA: 118.05 sq.mtr./1270.69 sq.ft. BALCONY AREA: 35.4 sq.mtr./381.15 sq.ft. TOTAL USABLE AREA: 169.87 sq.mtr./1828.59 sq.ft.

All information, images and visuals, drawings, plans or sketches shown here are only an architect's impression, for representational/illustrative purposes only and not to scale. The Promoter is not liable/ required to provide any Interior works, furniture, items, electronics goods, amenities, accessories, etc, as displayed herein as the same do not form part of the specifications or deliverables being offered by the Promoter and the same shown herein is only for the purpose of illustrating/indicating a possible layout. Nothing contained herein intends to constitute a legal offer and does not form part of any legally binding agreement and/or commitment of any nature. 1 sq.m. = 10.764 sq.ft.