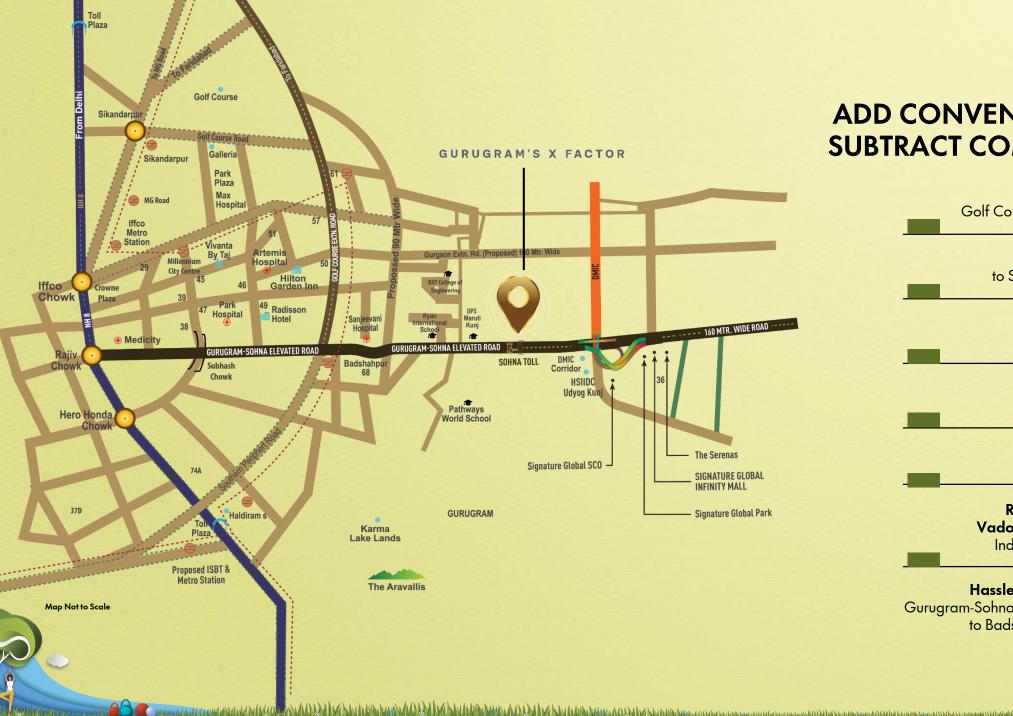

## HERE'S ANOTHER ONE IN GURUGRAM'S X FACTOR

#### ADD CONVENIENCE, **SUBTRACT COMMUTE**

Gurugram-Sohna Elevated Road to Badshahpur Chowk

Connected via Gurugram – Sohna Elevated Road & located bang on Delhi-Vadodara-Mumbai Expressway

#### **Opportunity**

Rise in investment with hassle free traffic due to Gurugram-Sohna elevated corridor