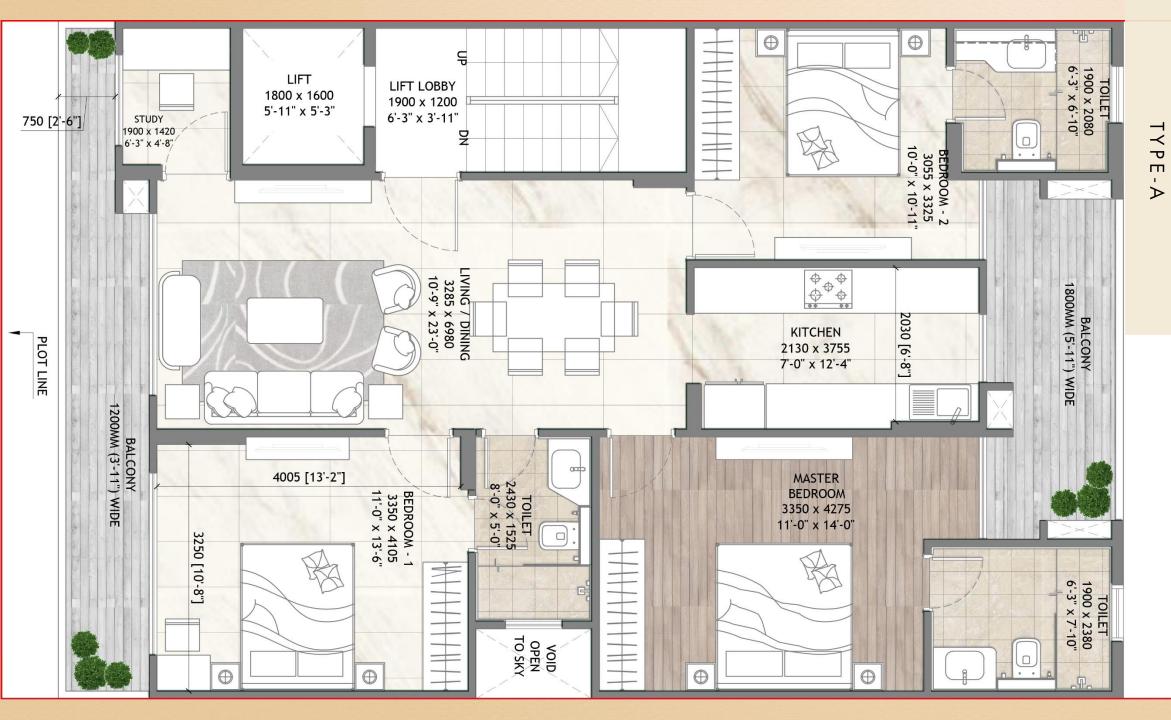

ast year alone, prices have risen by 20.5%

#### **Long Term Rise**

An impressive 137.3% increase over the last five years

### **Independent Floors**

39.2% price growth seen in the last 3 years

#### **Opportunity**

Rise in investment with hassle free traffic due to Gurugram-Sohna elevated corridor







#### How South of Every City Has Seen the Most Premium Developments









## HERE'S ANOTHER ONE IN GURUGRAM'S X FACTOR

























#### ADD CONVENIENCE, **SUBTRACT COMMUTE**



Gurugram-Sohna Elevated Road to Badshahpur Chowk



## LIFE IN A GIST AT DAXIN











# ADD MORE NATURE TO LIFE

52 Meters of Lush Green Boulevards

















## MULTIPLY BENEFITS ACROSS GENERATIONS



























































































#### CONCEPT

# Aedas

One of the world's leading architect based out of Singapore with 12 offices and 54 recognized projects

## LANDSCAPE ARCHITECT



Acclaimed for its holistic approach to design, integrating cutting-edge technology with cultural and contextual sensitivity

#### Architect Hafeez Contractor

A visionary Indian architect renowned for transforming modern urban landscapes

#### **MEP CONSULTANT**



Excels in blending architecture, engineering, and sustainability for high-performance, future-ready buildings

#### **LEAD DESIGN**



A leading design firm celebrated for seamlessly blending contemporary aesthetics with sustainable architecture

#### STRUCTURE CONSULTANT



Renowned for its structural engineering expertise, delivering innovative and robust solutions for com