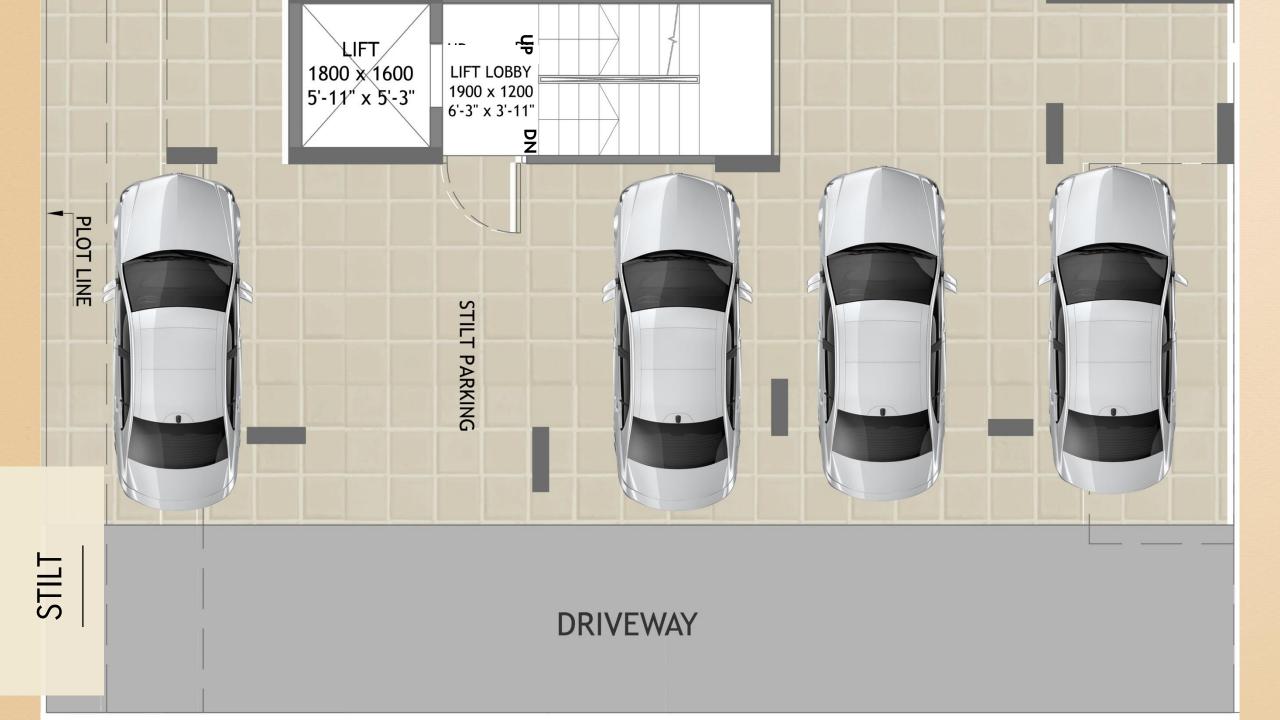

past year alone, prices have risen by 20.5%

#### **Long Term Rise**

An impressive 137.3% increase over the last five years

### **Independent Floors**

39.2% price growth seen in the last 3 years

#### **Opportunity**

Rise in investment with hassle free traffic due to Gurugram-Sohna elevated corridor







#### How South of Every City Has Seen the Most Premium Developments









## HERE'S ANOTHER ONE IN GURUGRAM'S X FACTOR

























#### ADD CONVENIENCE, **SUBTRACT COMMUTE**



Gurugram-Sohna Elevated Road to Badshahpur Chowk



## LIFE IN A GIST AT DAXIN











# ADD MORE NATURE TO LIFE

52 Meters of Lush Green Boulevards

















## MULTIPLY BENEFITS ACROSS GENERATIONS



























































































#### CONCEPT

# Aedas

One of the world's leading architect based out of Singapore with 12 offices and 54 recognized projects

## LANDSCAPE ARCHITECT



Acclaimed for its holistic approach to design, integrating cutting-edge technology with cultural and contextual sensitivity

#### Architect Hafeez Contractor

A visionary Indian architect renowned for transforming modern urban landscapes

#### **MEP CONSULTANT**



Excels in blending architecture, engineering, and sustainability for high-performance, future-ready buildings

#### **LEAD DESIGN**



A leading design firm celebrated for seamlessly blending contemporary aesthetics with sustainable architecture

#### STRUCTURE CONSULTANT



Renowned for its structural engineering expertise, delivering innovative and robust solutions for c