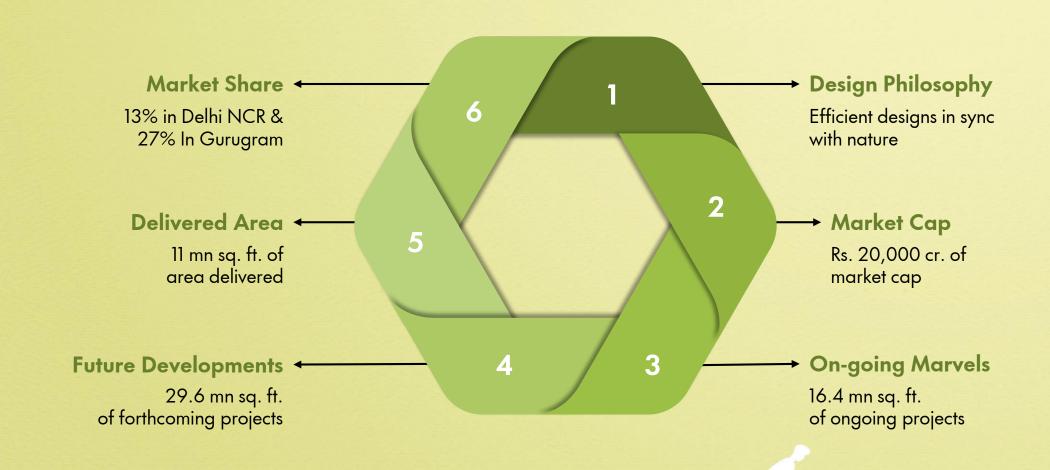

**RERA REGISTRATION NO.:** 

RC/REP/HARERA/GGM/868/600/2024/95 DATED 20.09.2024 RC/REP/HARERA/GGM/869/601/2024/96 DATED 20.09.2024 (WWW.HARYANARERA.GOV.IN)



AN ISO 9001:2015; 14001:2015; 45001:2018; 27001:2022 CERTIFIED COMPANY



## **OUR LEGACY OVER THE YEARS**



## WITH OUR FOOTPRINTS ACROSS GURUGRAM

Golf Course Road Extn.

Southern Peripheral Road New Gurugram Dwarka Expressway South of Gurugram

01

02

03

04

05









One of the Greenest Area as it is located at the foothills of the Aravallis



Connected to Golf Course Road, Delhi and major parts of NCR



Promising business ecosystem



Great social and civic infrastructure



Metro's Yellow Line extn. proposed from HUDA City Centre towards Sohna-Gurgaon Road



Connected via Gurugram – Sohna Elevated Road & located bang on Delhi-Vadodara-Mumbai Expressway



## WITH PRICES SOARING TO NEW HEIGHTS

#### **Short Term Rise**

Over the past year alone, prices have risen by 20.5%

#### **Long Term Rise**

An impressive 137.3% increase over the last five years

### **Independent Floors**

39