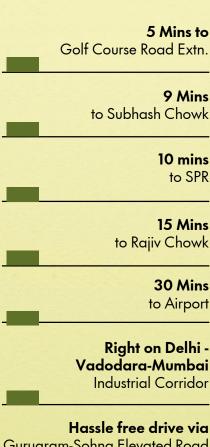

#### ADD CONVENIENCE, **SUBTRACT COMMUTE**

Gurugram-Sohna Elevated Road to Badshahpur Chowk

Connected via Gurugram – Sohna Elevated Road & located bang on Delhi-Vadodara-Mumbai Expressway

#### **Opportunity**

Rise in investment with hassle free traffic due to Gurugram-Sohna elevated corridor