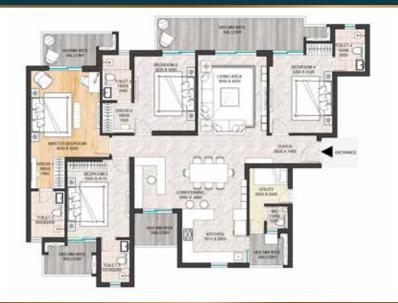

## UNIT PLAN, TYPE A 4 BHK + SERVANT

Saleable Area: 2800 Sq. Ft.

(145.39 Sq. Mtr.)

Balcony Area: 340 Sq. Ft.