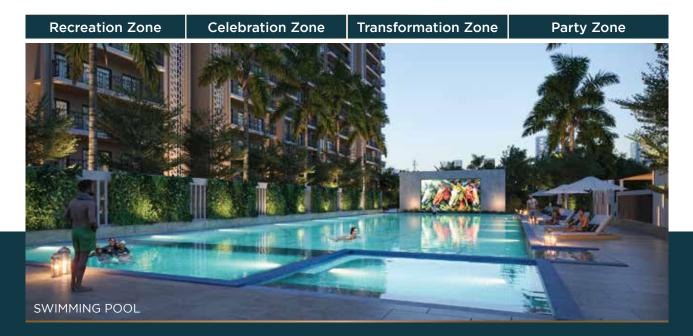

### **#CLUB REVERB - YOUR SANCTUARY OF SATISFACTION.**

Our state-of-the-art club Reverb has different levels and intensities of recreation. It is located at the heart of the project, with 4 different zones, each catering to a different need.

- LEGENDS
- 11. Amphitheatre
- 12. Senior Citizens' Seating
- 13. Dog Trail
- 14. Cricket Pitch
- 15. Tennis Court
- 16. Basketball Court
- 17. Fitness Court
- 18. Swimming Pool
- 19. Pool Deck
- 20. Skating Rink