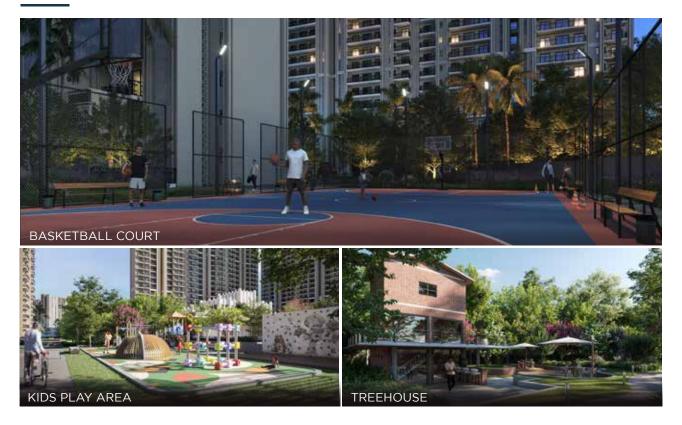

#### AMENITIES

Floral, Fragrance, Butterfly & Miyawaki Gardens | Amphitheatre | Cricket Pitch | Tennis Court | Basketball Court | Skating Rink | Pickle Ball | Badminton Court | Squash Court | Pool Table | Table Tennis | Gymnasium | Golf Simulator | Carrom | Chess | Salon | Sauna & Steam Room | Art Gallery | Vegan Cafe & many more.

- LEGENDS
- 11. Amphitheatre
- 12. Senior Citizens' Seating
- 13. Dog Trail
- 14. Cricket Pitch
- 15. Tennis Court
- 16. Basketball Court
- 17. Fitness Court
- 18. Swimming Pool
- 19. Pool Deck
- 20. Skating Rink

- 21. Fragrance Garden
- 22. Butterfly Garden
- 23. Miyawaki Forest
- 24. Seating Nook
- 25. Secret Garden
- 26. Tree House
- 27. Zen Garden
- 28. Stage
- 29. Pickle Ball
- 30. Dense Forest