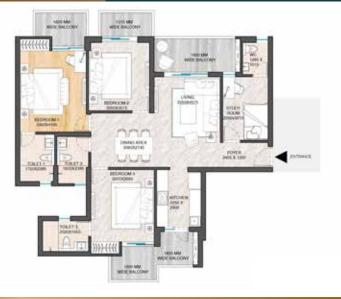

## UNIT PLAN, TYPE B 3 BHK + STUDY

Saleable Area: 1850 Sq. Ft. (169.08 Sq. Mtr.)

Carpet Area: 1035 Sq. Ft.

(22.76 Sq. Mtr.)

elevations as it is required by the company and authorities. Saleable area is tentative and is subject to change due to modifications asked for by approving authorities from time to time till occupancy certificate is obtained. Written dimensions may be followed.