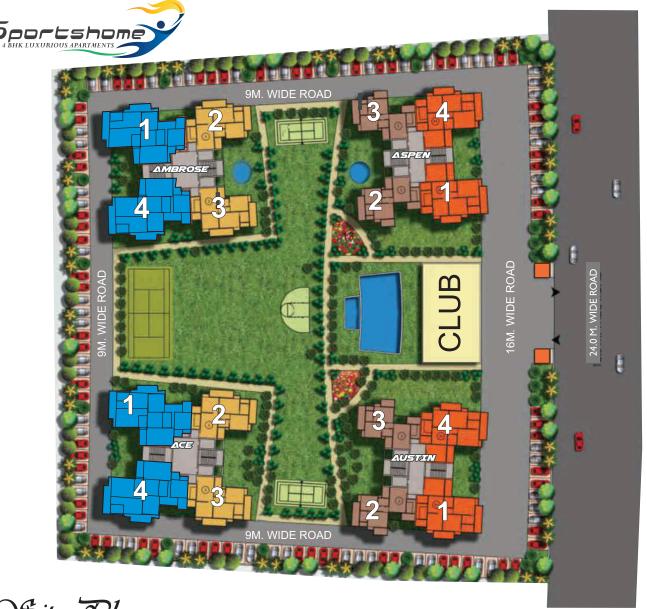

## Site Zlan

| 1140 sqft. | 2BHK + 2T + 4 Balconies             |
|------------|-------------------------------------|
| 1365sqft.  | 3BHK + 2T + 4 Balconies             |
| 1680sqft.  | 3BHK + 3T+ Store Room + 4 Balconies |
| 1985sqft.  | 4BHK + 4T + 4 Balconies             |