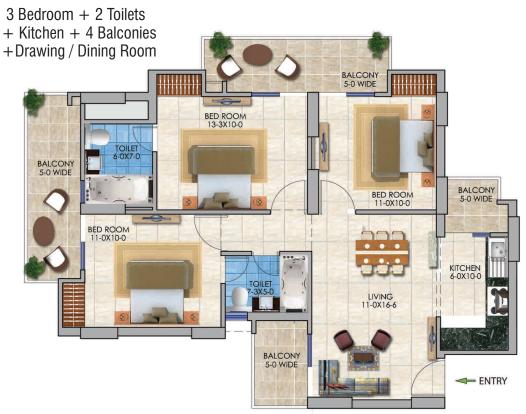

## 3 BHK

Super Area: 1680 Sqft.

3 Bedroom + 3 Toilets + Kitchen + 4 Balconies + Store +Drawing / Dining Room

## Site Zlan

| 1140 sqft. | 2BHK + 2T + 4 Balconies             |
|------------|-------------------------------------|
| 1365sqft.  | 3BHK + 2T + 4 Balconies             |
| 1680sqft.  | 3BHK + 3T+ Store Room + 4 Balconies |
| 1985sqft.  | 4BHK + 4T + 4 Balconies             |