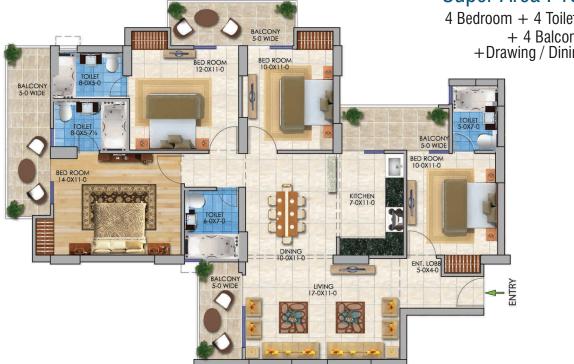

# 4 BHK

4 Bedroom + 4 Toilets + Kitchen + 4 Balconies +Drawing / Dining Room

Super Area: 3210 Sqft.

4BHK + 5T + Servant Room + Dressing Room + Family Lounge + Drawing / Dining Room + 6 Balconies

Super Area: 3680 Sqft.