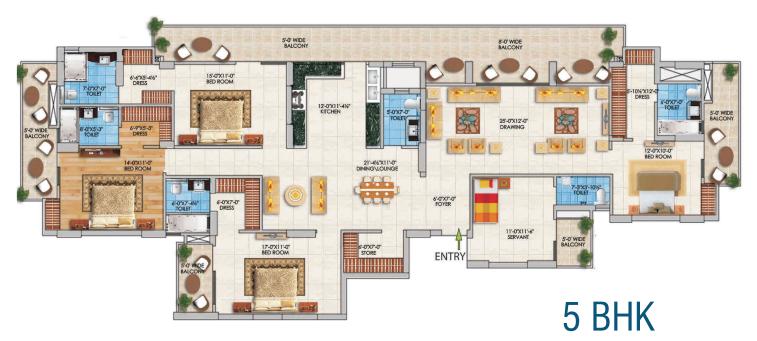

5BHK + 6T

+ Dressing Room + Family Lounge + Drawing / Dining Room + 6 Balconies