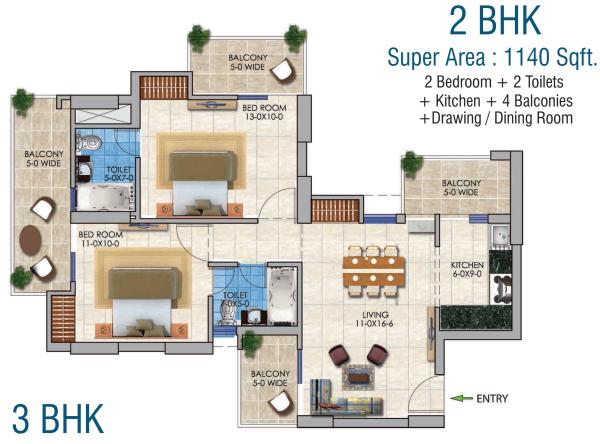

## Site Zlan

| 1140 sqft. | 2BHK + 2T + 4 Balconies             |
|------------|-------------------------------------|
| 1365sqft.  | 3BHK + 2T + 4 Balconies             |
| 1680sqft.  | 3BHK + 3T+ Store Room + 4 Balconies |
| 1985sqft.  | 4BHK + 4T + 4 Balconies             |