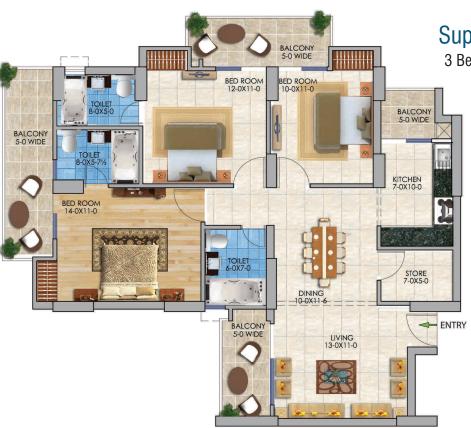

## 3 BHK

Super Area: 1680 Sqft.

3 Bedroom + 3 Toilets + Kitchen + 4 Balconies + Store +Drawing / Dining Room