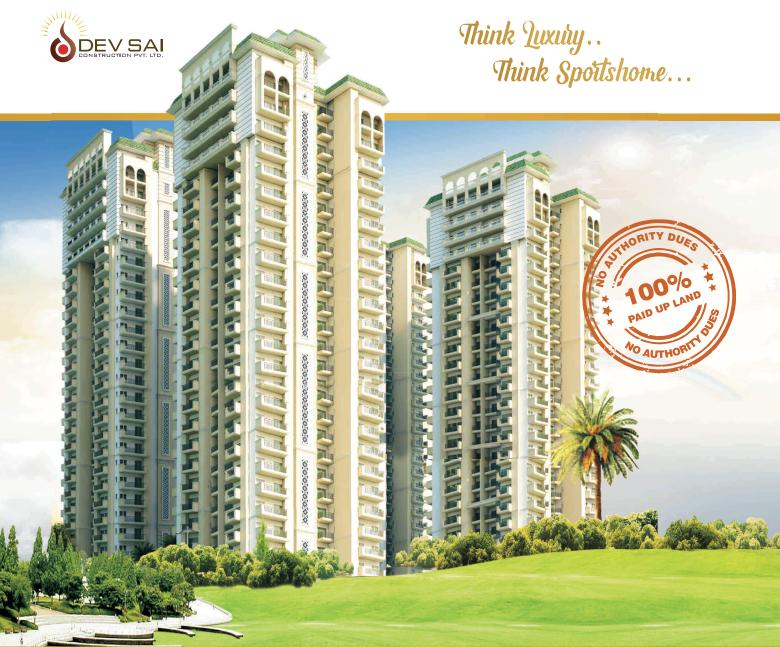

### Salient Features

- Located inside the sprawling 130 acres sports city in Gr. Noida (West).
  - IIT Certified Project
- Sports theme based project
- Vaastu friendly and fengshui layout

Low density project

- 1 Min. from drive to Yatharth Hospital, Gr. Noida (W)
- 4 Apartments on each floor (Corner View)
  - 1 1 Min. from FNG corridor
- Exotic Golf View Apartments
- 5 Min. from the Sec-76 metro station. Noida