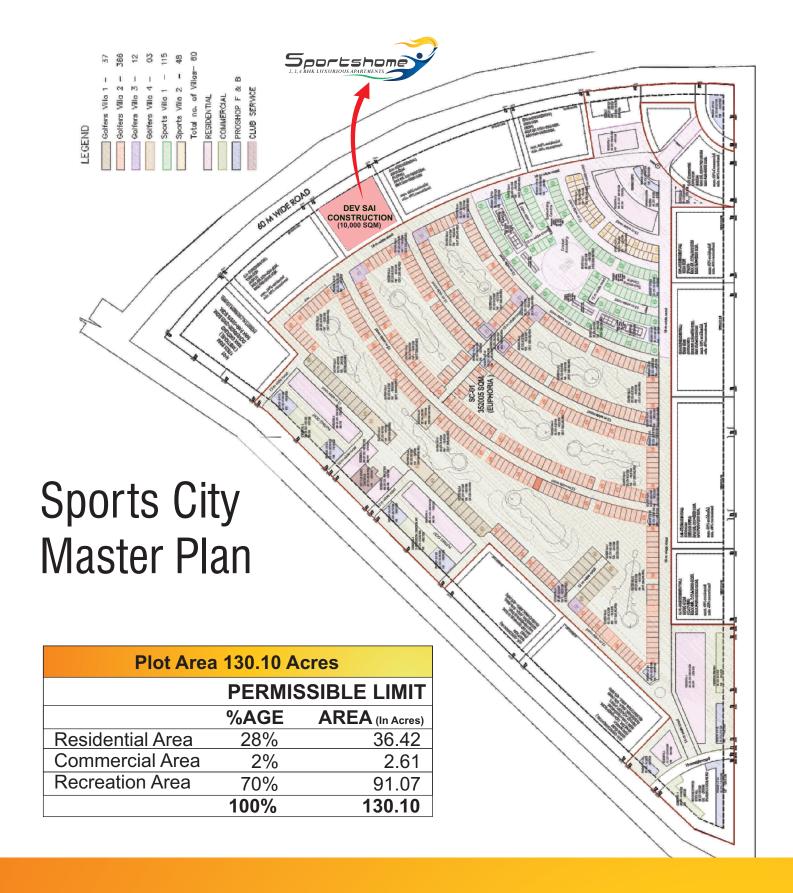

### Salient Features

- Located inside the sprawling 130 acres sports city in Gr. Noida (West).
  - IIT Certified Project
- Sports theme based project
- Vaastu friendly and fengshui layout

Low density project

#### PROPOSED FACILITIES (SPORTS CITY)

- ▶ Golf Course
- Cricket Academy
- ▶ Rock Climbing
- ▶ Squash
- ▶ Tennis Centre
- Swimming Centre

- Multipurpose Play Field ◀
- Indoor Multipurpose Hall
  - Gymnastic **4** 
    - Hospital **∢**
- Old Age Home/Senior Living & Medicine Centre ◆
  - Pro-Shops **4**