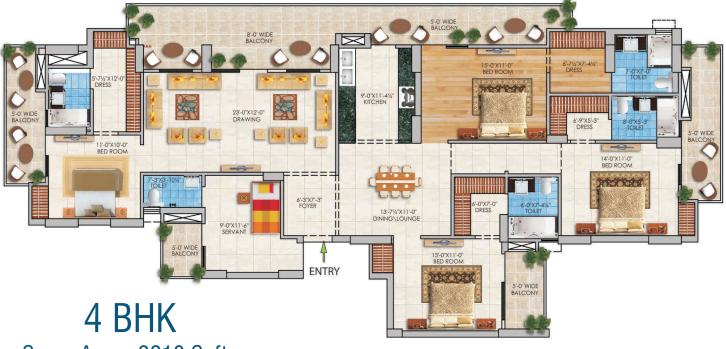

# 4 BHK

4 Bedroom + 4 Toilets + Kitchen + 4 Balconies +Drawing / Dining Room

Super Area: 3210 Sqft.

4BHK + 5T + Servant Room + Dressing Room + Family Lounge + Drawing / Dining Room + 6 Balconies

Super Area: 3680 Sqft.