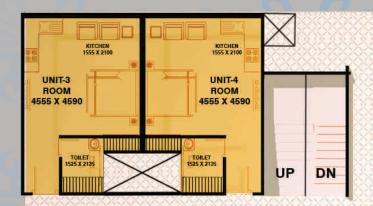

#### STUDIO-APARTMENT-FLOOR-PLAN

1800mm CORRIDOR

**OPEN TERACE** 

TOILET 1586 X 234

86044-06044

UNIT-10 ROOM

7635 X 3505