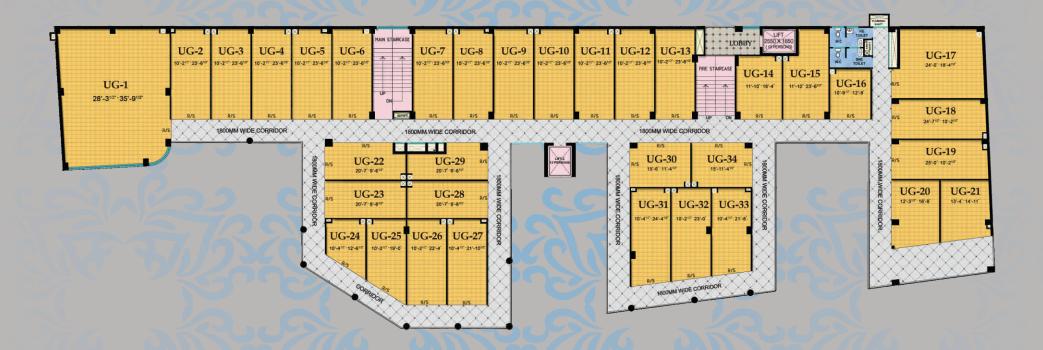

nd Plaza is laced with top-notch facilities.

- UNMATCHED LOCATION IN RAJ NAGAR EXTN.
- EXCELLENT CONNECTIVITY MAIN ROAD FACING.
- MAIN ENTRANCE FROM 30 METER WIDE ROAD.
- PROFESSIONAL MAINTENANCE SERVICE FOR ALL COMMON FACILITIES.
- HIGH SPEED ELEVATORS.
- SOLID WASTE MANAGEMENT.
- ECO-FRIENDLY DESIGN.

# **Specifications**

- ITALIAN MARBLE/GRANITE/NATURAL/STORE VITRIFIED TILES FLORING IN CENTRAL PLAZA AND COMMON AREAS.
- SS / MS AND GLASS FINISH RAILINGS.
- SUFFICIENT LOAD COMPATIBLE POWER CONNECTIONS.
- WATER AND DRAINAGE CONNECTION IN SELECTED SHOPS (AT ADDITIONAL COSTS)
- POWER BACK-UP.
- FIRE FLIGHTING AND ALARM SYSTEM.
- SECURITY SYSTEM WITH CCTV SURVEILLANCE.
- ULTRA-MODERN BUILDING FACADE.





## LOWER-GROUND-FLOOR-PLAN





## GROUND-FLOOR-PLAN





## UPPER-GROUND-FLOOR-PLAN





#### STUDIO-APARTMENT-FLOOR-PLAN



1800mm CORRIDOR



**OPEN TERACE** 



TOILET 1586 X 234

86044-06044

UNIT-10 ROOM

7635 X 3505