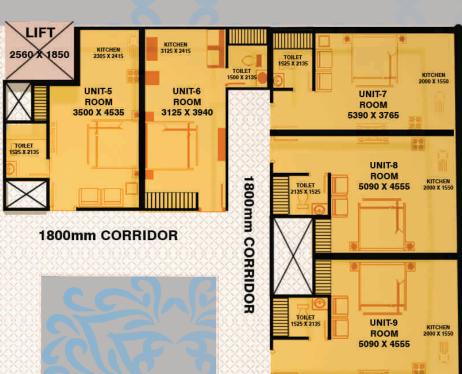

#### STUDIO-APARTMENT-FLOOR-PLAN

1800mm CORRIDOR

**OPEN TERACE** 

TOILET 1586 X 234

86044-06044

UNIT-10 ROOM

7635 X 3505