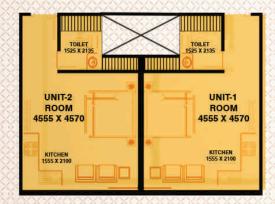

#### STUDIO-APARTMENT-FLOOR-PLAN

1800mm CORRIDOR

**OPEN TERACE** 

TOILET 1586 X 234

86044-06044

UNIT-10 ROOM

7635 X 3505