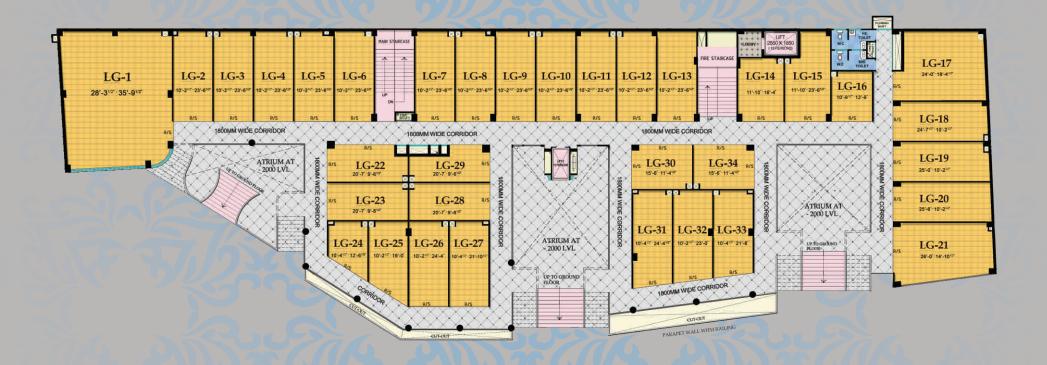

amenities required for a profitable commercial space, Grand Plaza is laced with top-notch facilities.

- UNMATCHED LOCATION IN RAJ NAGAR EXTN.
- EXCELLENT CONNECTIVITY MAIN ROAD FACING.
- MAIN ENTRANCE FROM 30 METER WIDE ROAD.
- PROFESSIONAL MAINTENANCE SERVICE FOR ALL COMMON FACILITIES.
- HIGH SPEED ELEVATORS.
- SOLID WASTE MANAGEMENT.
- ECO-FRIENDLY DESIGN.

# **Specifications**

- ITALIAN MARBLE/GRANITE/NATURAL/STORE VITRIFIED TILES FLORING IN CENTRAL PLAZA AND COMMON AREAS.
- SS / MS AND GLASS FINISH RAILINGS.
- SUFFICIENT LOAD COMPATIBLE POWER CONNECTIONS.
- WATER AND DRAINAGE CONNECTION IN SELECTED SHOPS (AT ADDITIONAL COSTS)
- POWER BACK-UP.
- FIRE FLIGHTING AND ALARM SYSTEM.
- SECURITY SYSTEM WITH CCTV SURVEILLANCE.
- ULTRA-MODERN BUILDING FACADE.





## LOWER-GROUND-FLOOR-PLAN





## GROUND-FLOOR-PLAN





## UPPER-GROUND-FLOOR-PLAN





#### STUDIO-APARTMENT-FLOOR-PLAN



1800mm CORRIDOR



**OPEN TERACE** 



TOILET 1586 X 234

86044-06044

UNIT-10 ROOM

7635 X 3505