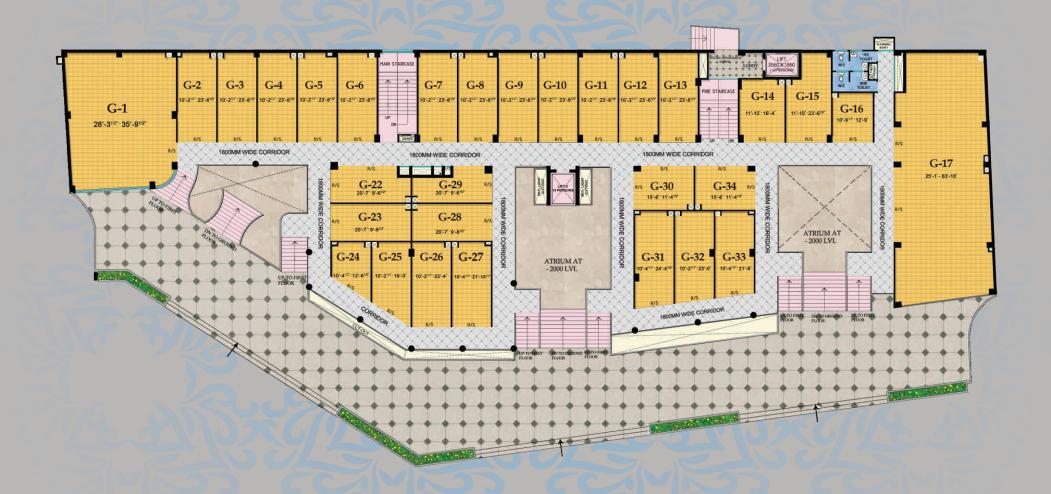

profitable commercial space, Grand Plaza is laced with top-notch facilities.

- UNMATCHED LOCATION IN RAJ NAGAR EXTN.
- EXCELLENT CONNECTIVITY MAIN ROAD FACING.
- MAIN ENTRANCE FROM 30 METER WIDE ROAD.
- PROFESSIONAL MAINTENANCE SERVICE FOR ALL COMMON FACILITIES.
- HIGH SPEED ELEVATORS.
- SOLID WASTE MANAGEMENT.
- ECO-FRIENDLY DESIGN.

# **Specifications**

- ITALIAN MARBLE/GRANITE/NATURAL/STORE VITRIFIED TILES FLORING IN CENTRAL PLAZA AND COMMON AREAS.
- SS / MS AND GLASS FINISH RAILINGS.
- SUFFICIENT LOAD COMPATIBLE POWER CONNECTIONS.
- WATER AND DRAINAGE CONNECTION IN SELECTED SHOPS (AT ADDITIONAL COSTS)
- POWER BACK-UP.
- FIRE FLIGHTING AND ALARM SYSTEM.
- SECURITY SYSTEM WITH CCTV SURVEILLANCE.
- ULTRA-MODERN BUILDING FACADE.





## LOWER-GROUND-FLOOR-PLAN





## GROUND-FLOOR-PLAN





## UPPER-GROUND-FLOOR-PLAN





#### STUDIO-APARTMENT-FLOOR-PLAN



1800mm CORRIDOR



**OPEN TERACE** 



TOILET 1586 X 234

86044-06044

UNIT-10 ROOM

7635 X 3505