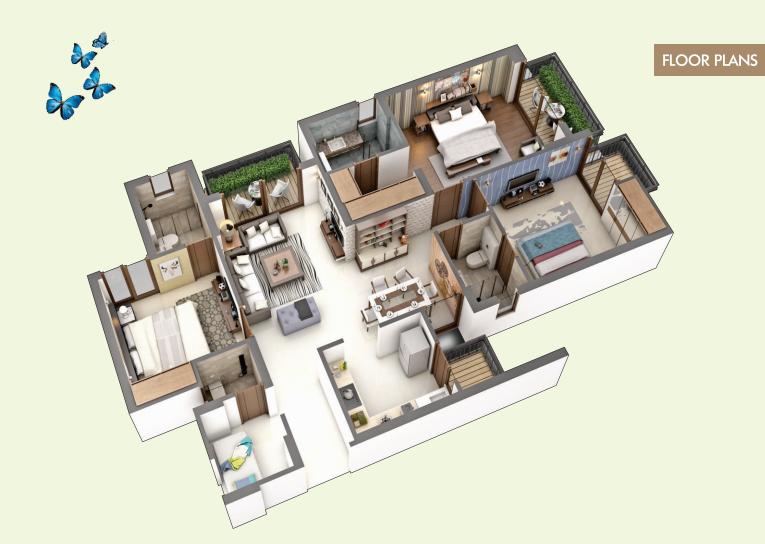

## FLOOR PLANS

4 BHK + 5 TOILET + SERVANT

Super Area : 2800 sq. ft.

Total Built-up Area : 2073.652sq. ft.

3 BHK + 4 TOILET + SERVANT
Super Area : 1790 sq. ft.
Total Built-up Area : 1324.413

FLOOR PLANS

Super Area : 1455 sq. ft. Total Built-up Area : 1076.432 sq. ft.

Tower B & C

Super Area

FLOOR PLANS

Tower B & C