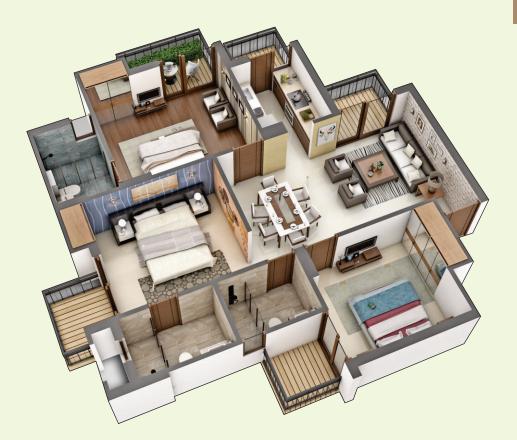

## FLOOR PLANS

4 BHK + 5 TOILET + SERVANT

Super Area : 2800 sq. ft.

Total Built-up Area : 2073.652sq. ft.

3 BHK + 4 TOILET + SERVANT
Super Area : 1790 sq. ft.
Total Built-up Area : 1324.413

FLOOR PLANS

Super Area : 1455 sq. ft. Total Built-up Area : 1076.432 sq. ft.

Tower B & C

Super Area

FLOOR PLANS

Tower B & C