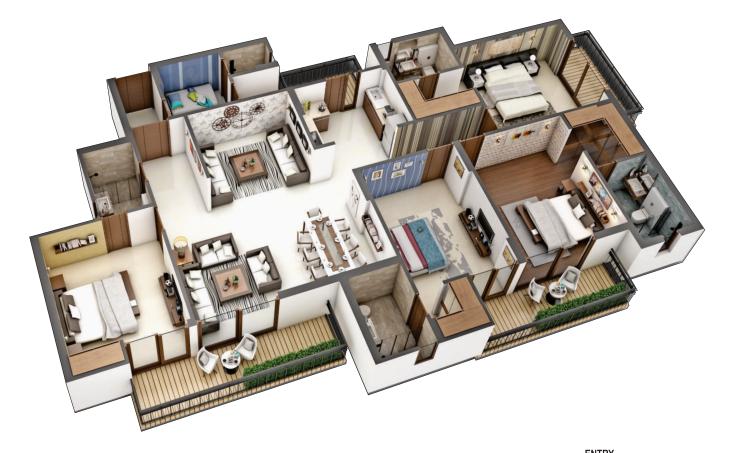

## FLOOR PLANS

4 BHK + 5 TOILET + SERVANT

Super Area : 2800 sq. ft.

Total Built-up Area : 2073.652sq. ft.

3 BHK + 4 TOILET + SERVANT
Super Area : 1790 sq. ft.
Total Built-up Area : 1324.413

FLOOR PLANS

Super Area : 1455 sq. ft. Total Built-up Area : 1076.432 sq. ft.

Tower B & C

Super Area

FLOOR PLANS

Tower B & C