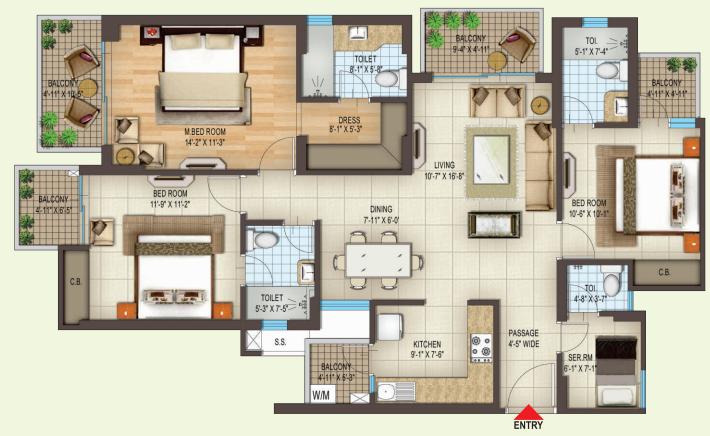

## FLOOR PLANS

4 BHK + 5 TOILET + SERVANT

Super Area : 2800 sq. ft.

Total Built-up Area : 2073.652sq. ft.

3 BHK + 4 TOILET + SERVANT
Super Area : 1790 sq. ft.
Total Built-up Area : 1324.413

FLOOR PLANS

Super Area : 1455 sq. ft. Total Built-up Area : 1076.432 sq. ft.

Tower B & C

Super Area

FLOOR PLANS

Tower B & C