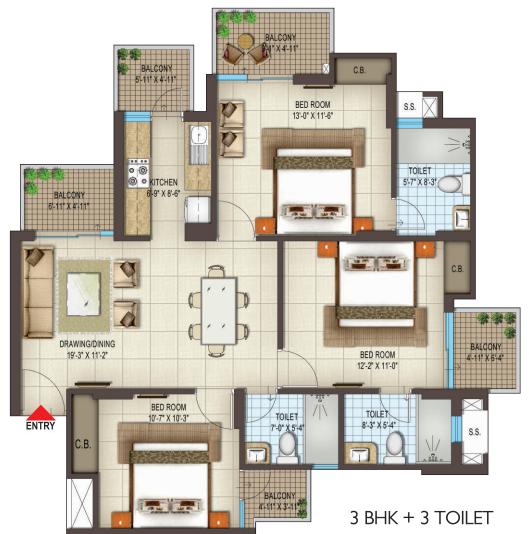

## FLOOR PLANS

4 BHK + 5 TOILET + SERVANT

Super Area : 2800 sq. ft.

Total Built-up Area : 2073.652sq. ft.

3 BHK + 4 TOILET + SERVANT
Super Area : 1790 sq. ft.
Total Built-up Area : 1324.413

FLOOR PLANS

Super Area : 1455 sq. ft. Total Built-up Area : 1076.432 sq. ft.

Tower B & C

Super Area

FLOOR PLANS

Tower B & C