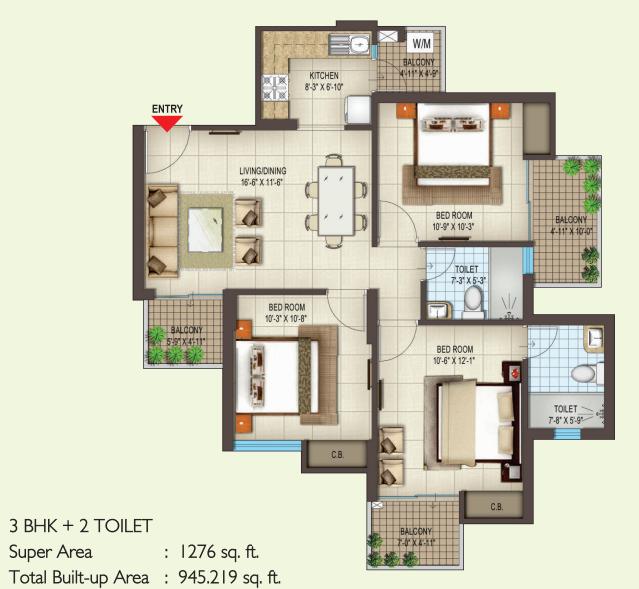

## FLOOR PLANS

4 BHK + 5 TOILET + SERVANT

Super Area : 2800 sq. ft.

Total Built-up Area : 2073.652sq. ft.

3 BHK + 4 TOILET + SERVANT
Super Area : 1790 sq. ft.
Total Built-up Area : 1324.413

FLOOR PLANS

Super Area : 1455 sq. ft. Total Built-up Area : 1076.432 sq. ft.

Tower B & C

Super Area

FLOOR PLANS

Tower B & C