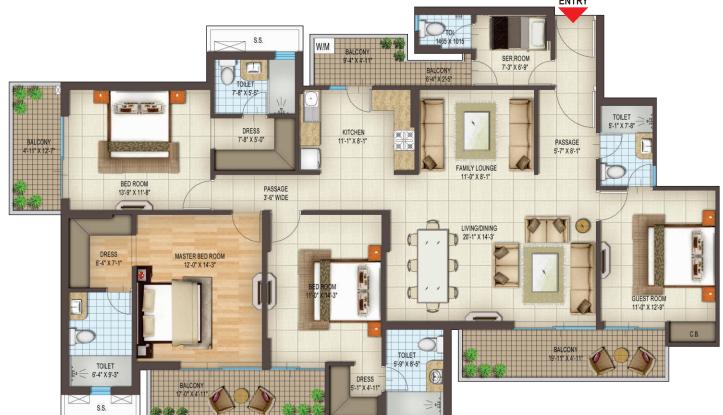

## FLOOR PLANS

4 BHK + 5 TOILET + SERVANT

Super Area : 2800 sq. ft.

Total Built-up Area : 2073.652sq. ft.

3 BHK + 4 TOILET + SERVANT
Super Area : 1790 sq. ft.
Total Built-up Area : 1324.413

FLOOR PLANS

Super Area : 1455 sq. ft. Total Built-up Area : 1076.432 sq. ft.

Tower B & C

Super Area

FLOOR PLANS

Tower B & C