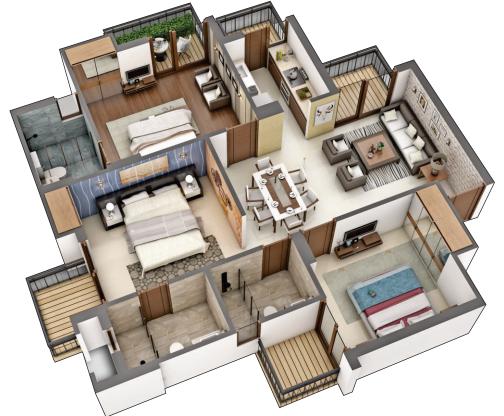

## FLOOR PLANS

4 BHK + 5 TOILET + SERVANT

Super Area : 2800 sq. ft.

Total Built-up Area : 2073.652sq. ft.

3 BHK + 4 TOILET + SERVANT
Super Area : 1790 sq. ft.
Total Built-up Area : 1324.413

FLOOR PLANS

Super Area : 1455 sq. ft. Total Built-up Area : 1076.432 sq. ft.

Tower B & C

Super Area

FLOOR PLANS

Tower B & C