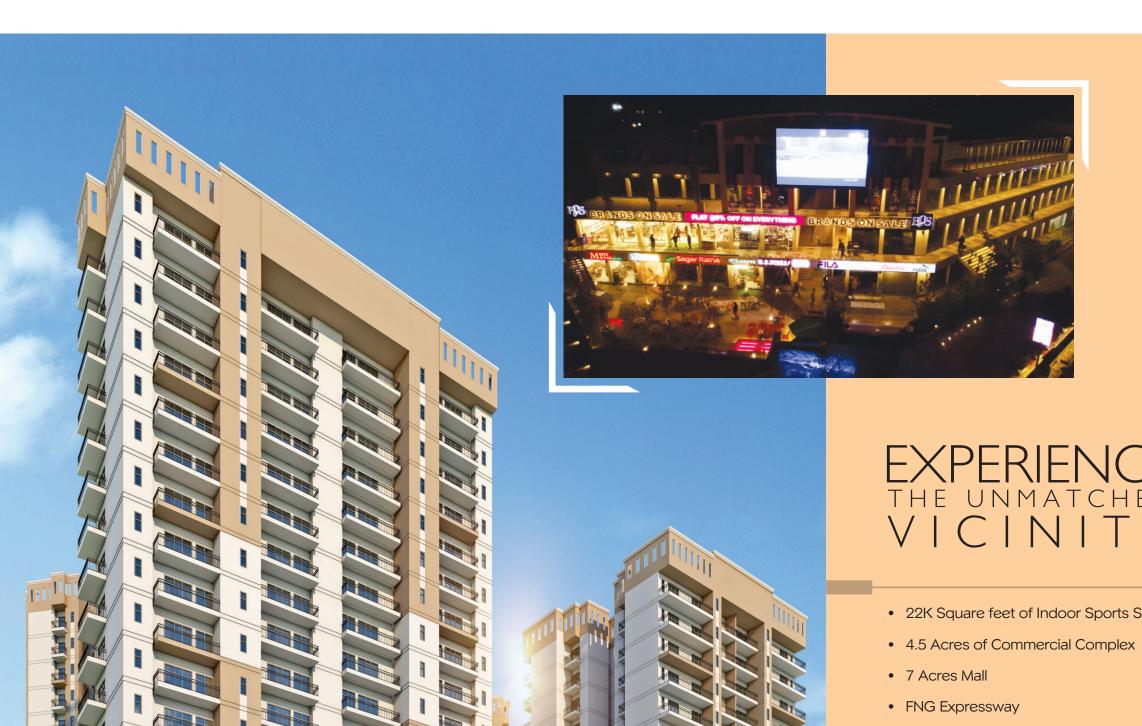

- 22K Square feet of Indoor Sports Stadium
- Reputed Big Schools
- Big IT giants like IBM & R Systems
- Many Fully Equipped Hospitals Nearby