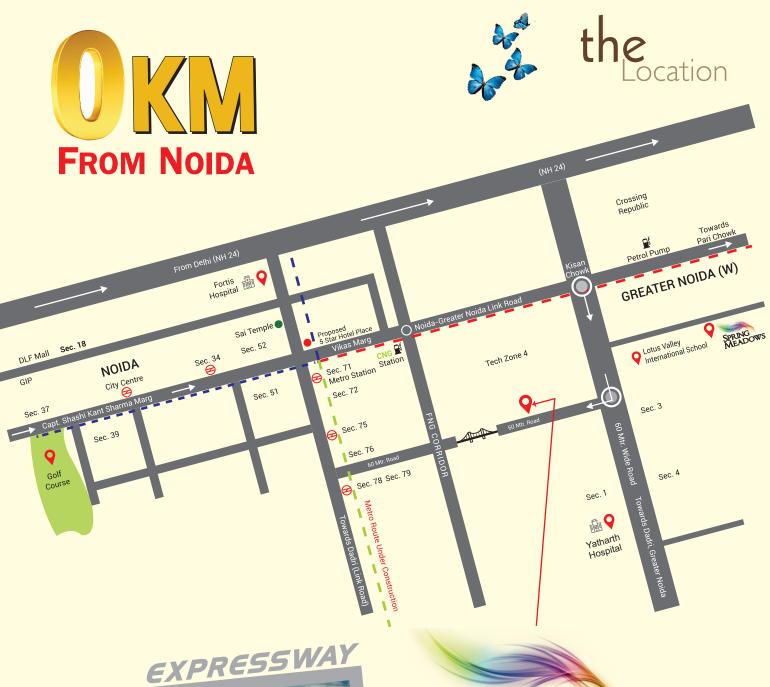

#### Location Advantages:

- 2 minutes drive to FNG Expressway
- 3 Minutes drive to Yartharth hospital
- 5 minutes drive to the nearest metro station in Sector 76
- 5 minutes drive to City Center Mall at Kisan Chowk
- 10 minutes drive to NH-24
- 15 Minutes drive to Fortis hospital and Kailash Hospital

**Spring Homes** is located at Greater Noida (West) and enjoys easy access from Delhi NCR. A number of schools, hospitals and malls are within a short driving distance. The proposed metro strengthens the connectivity further to the rest of the places.