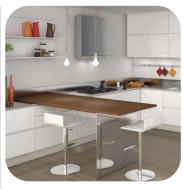

#### KITCHEN

FLOORING Combination of Anti Skid Vitrified Tiles / Equivalent.

WALLS
Designer Ceramic Tiles with
Highlighter in between upto
2 ft. above the counter.

WOOD WORK Semi-Modular Kitchen.

COUNTER Granite Working Platform.

FITTINGS / FIXTURES CP Fitting, Stainless Steel Sink.