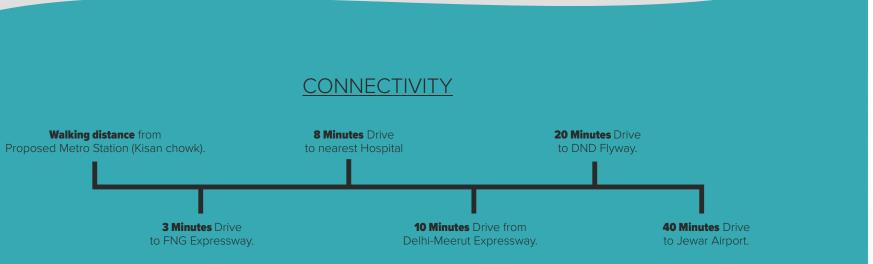

As a multi-discipline Business Hub, it comprises a balanced blend of Retail, Showrooms, Lockable Offices, Food Court Spaces, Hypermarkets, Hospitality, Corporate Suites and Residential Apartments. Spread across 25 acre, Golden I is easily accessed via the FNG Expressway, Delhi-Meerut Expressway, DND Flyway & proposed Jewar Airport.