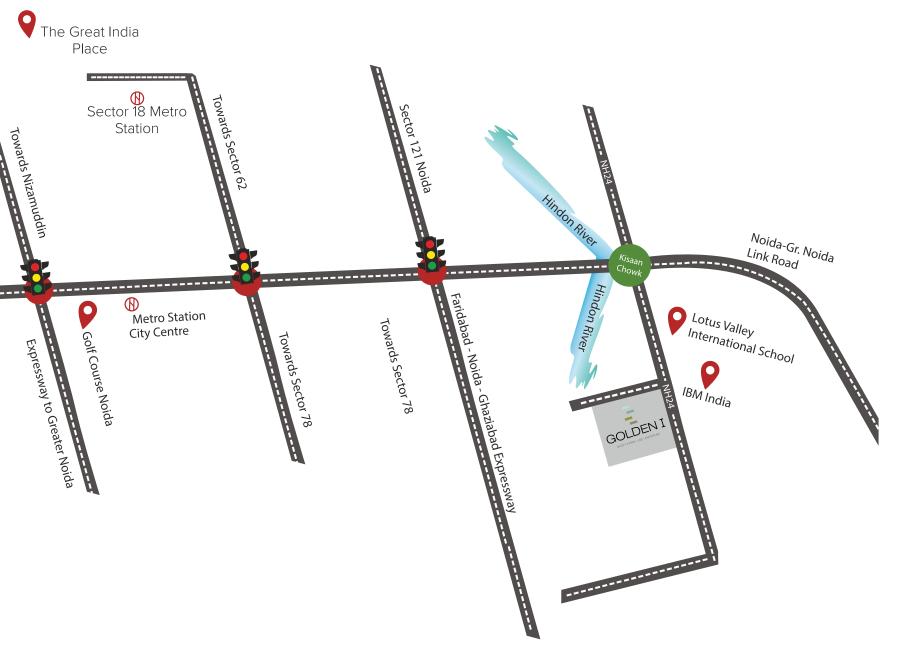

# YOUR LIFETIME ASSET FOR GREAT RETURNS

Golden-I is among the largest Retail & Technology Services Hub in greater noida west, which is fully Vastu compliant and grandly conceived in every sense of the word around the concept of SHOP/WORK/LIVE/ENTERTAIN. It is strategically positioned nearby proposed metro station surrounded by more than 1000 acres of Residential Development.

As a multi-discipline Business Hub, it comprises a balanced blend of Retail, Showrooms, Lockable Offices, Food Court Spaces, Hypermarkets, Hospitality, Corporate Suites and Residential Apartments. Spread across 25 acre, Golden I is easily accessed via the FNG Expressway, Delhi-Meerut Expressway, DND Flyway & proposed Jewar Airport.

...........

Map Not to Scale