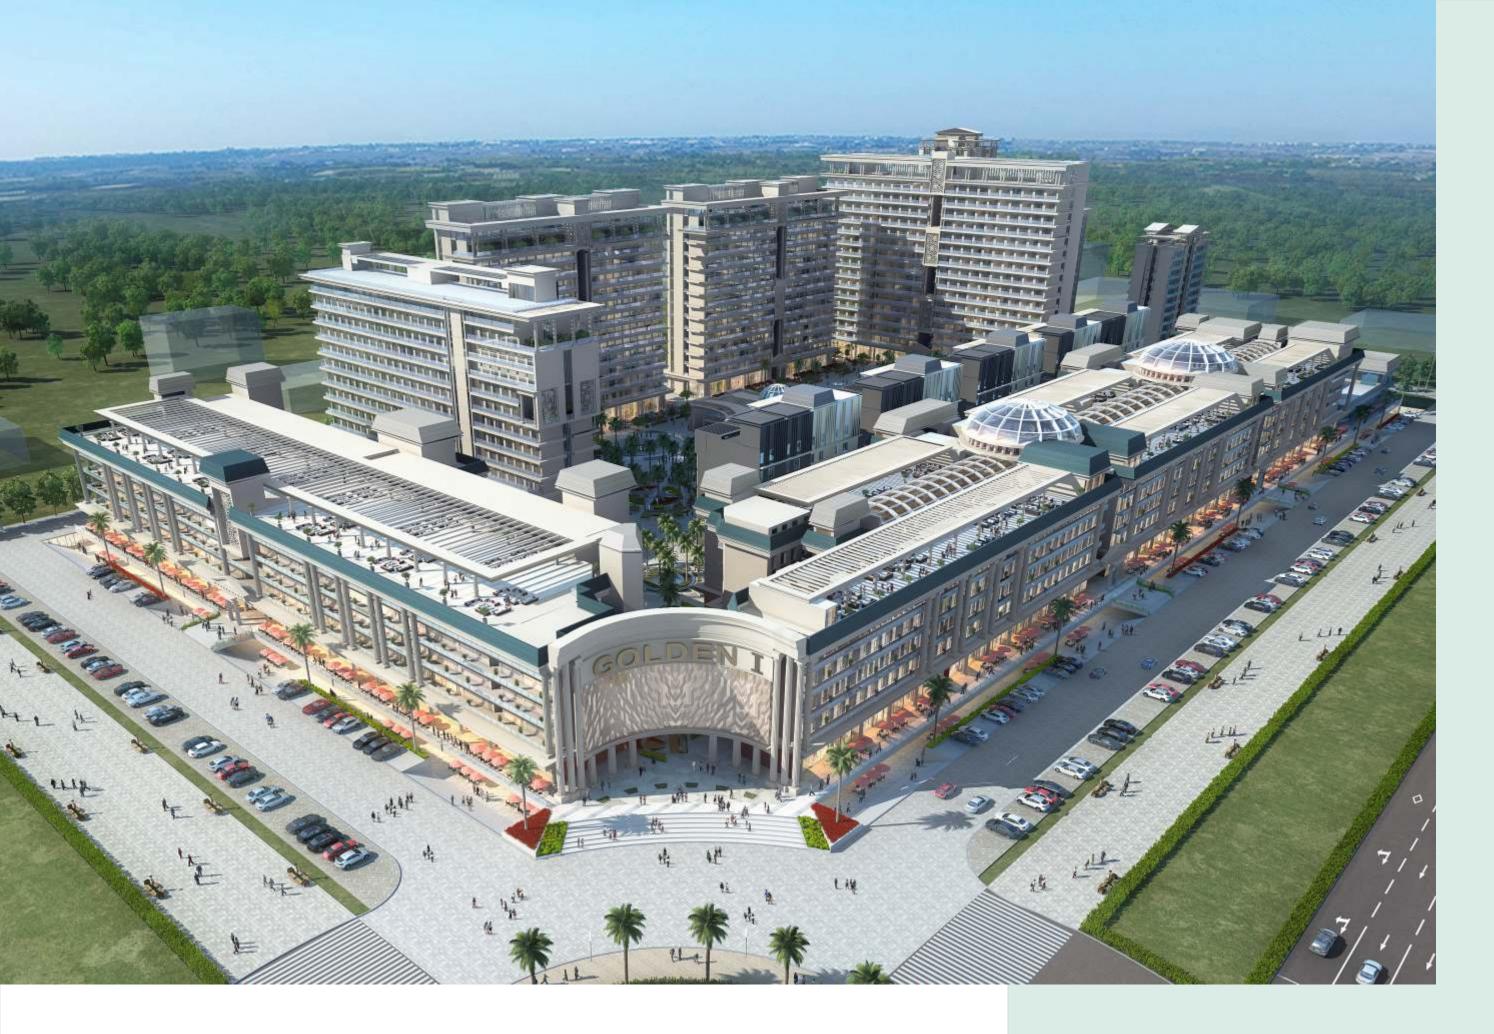

# YOUR LIFETIME ASSET FOR GREAT RETURNS

Golden-I is among the largest Retail & Technology Services Hub in greater noida west, which is fully Vastu compliant and grandly conceived in every sense of the word around the concept of SHOP/WORK/LIVE/ENTERTAIN. It is strategically positioned nearby proposed metro station surrounded by more than 1000 acres of Residential Development.

As a multi-discipline Business Hub, it comprises a balanced blend of Retail, Showrooms, Lockable Offices, Food Court Spaces, Hypermarkets, Hospitality, Corporate Suites and Residential Apartments. Spread across 25 acre, Golden I is easily accessed via the FNG Expressway, Delhi-Meerut Expressway, DND Flyway & proposed Jewar Airport.

It's sprawling 25 acres of prime land brings in a opulent calm and a sense of magnificence while integrating seamlessly with all modern facilities like High Street Shopping, Green Surroundings, Break-Out Zones, Sitting Areas, Chilling Zones, Designated Visitor Parking and more. Golden-I aspires to be the most reputed Centralised Retail & Business District hub serving over 10,00,000 inhabitants expected to live in the vicinity and perhaps the most celebrated shopping & business landmark of the locality.