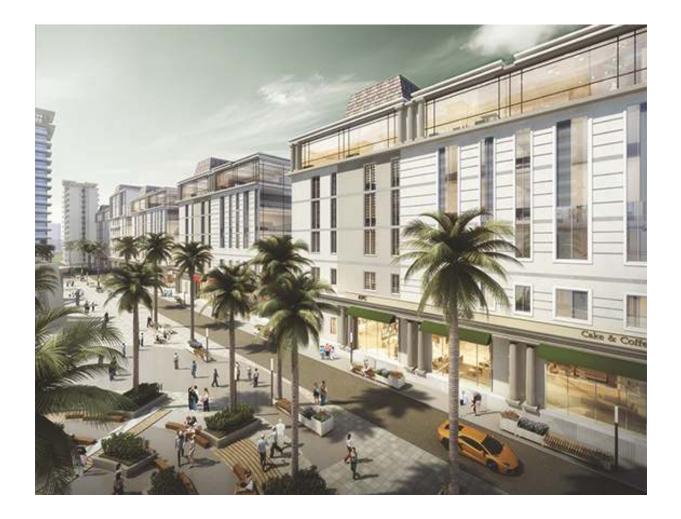

#### HIGH STREET RETAIL

Wide frontage with dedicated section spread across Ground floor. Double Height Ceilings and low maintenance Retail Spaces. Street Level Entrance overlooking pedestrian walkaway. Comfortable and wide passage. Maximum Units open towards Central Atrium. Separate entry, exits and ample parking.

#### Every Shoppers delight

Golden-I offers an array of unforgettable experiences besides an retail ambience spread across multiple acres. It is all set to revolutionise the customer shopping experience blended for an exhaustive mix of International, National and regional premium brands with large storefronts and glazing areas for retail units.

## 5 ACRES OF OPEN GREEN SPACES GREET YOU

MEET ALL YOUR RETAIL, OFFICE, LIVING NEEDS HERE.