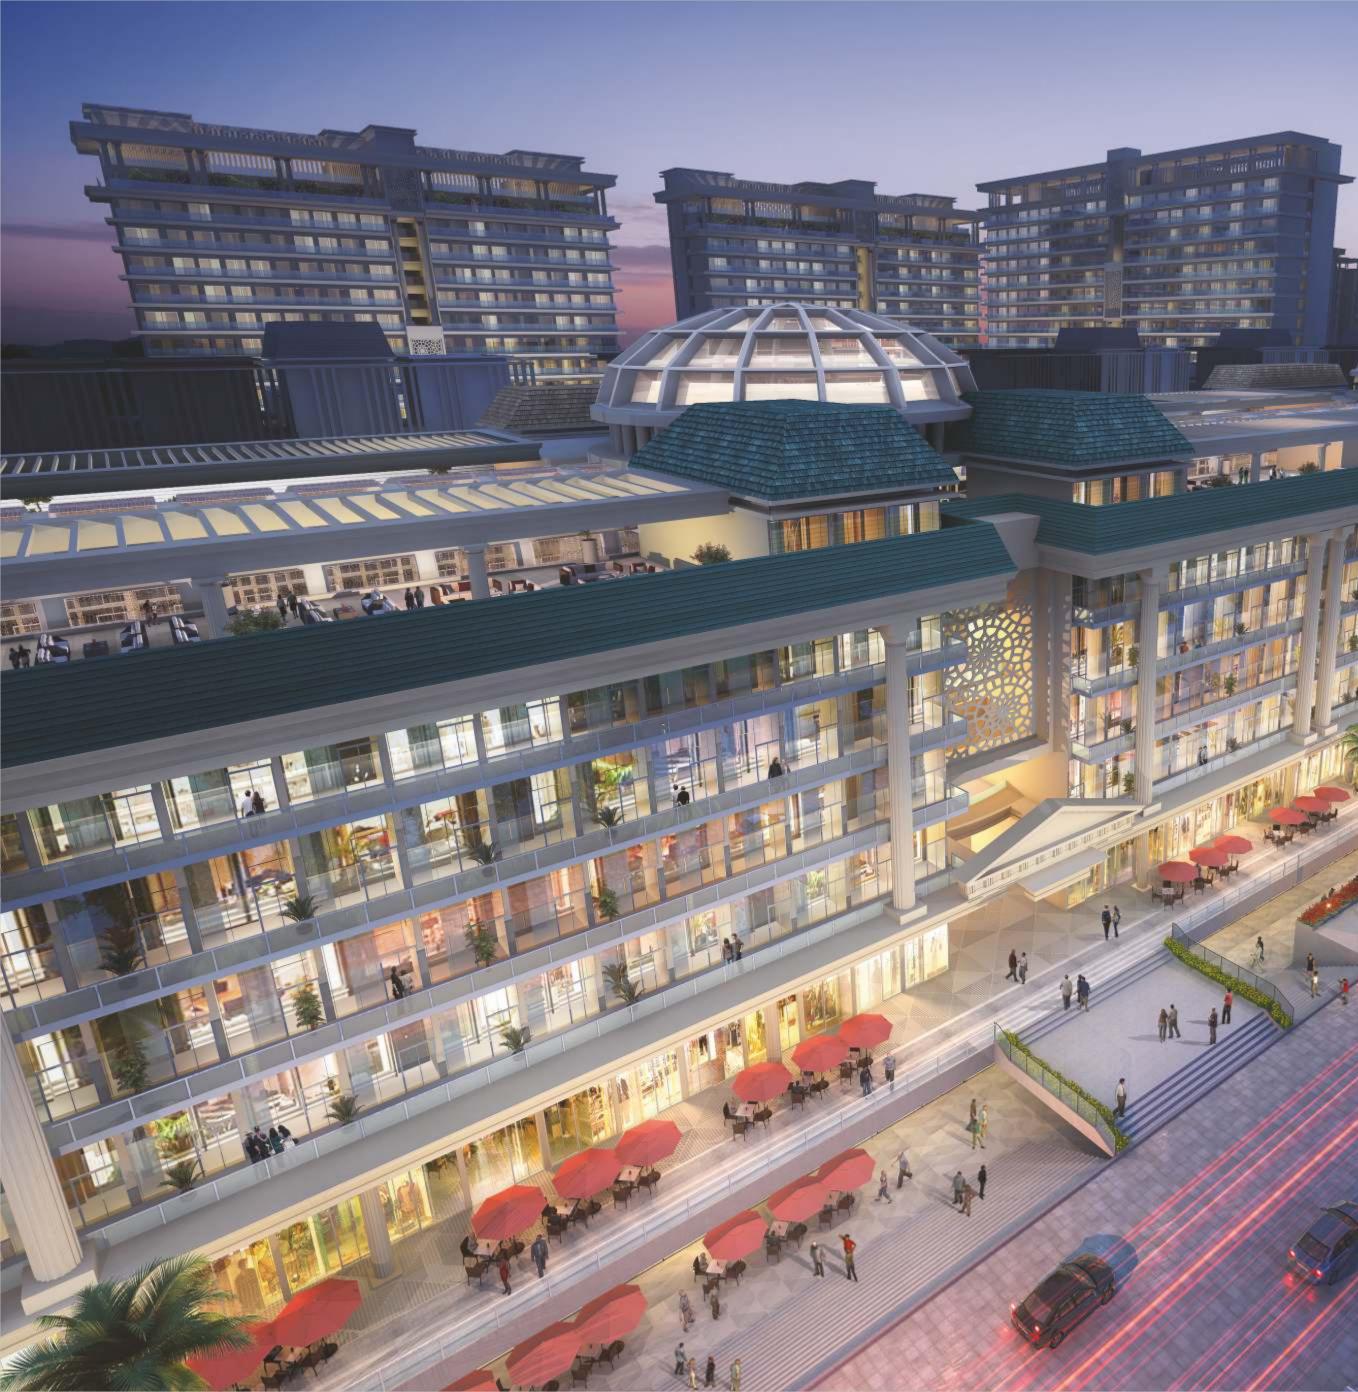

# YOUR LIFETIME ASSET FOR GREAT RETURNS

Golden-I is among the largest Retail & Technology Services Hub in greater noida west, which is fully Vastu compliant and grandly conceived in every sense of the word around the concept of SHOP/WORK/LIVE/ENTERTAIN. It is strategically positioned nearby proposed metro station surrounded by more than 1000 acres of Residential Development.

As a multi-discipline Business Hub, it comprises a balanced blend of Retail, Showrooms, Lockable Offices, Food Court Spaces, Hypermarkets, Hospitality, Corporate Suites and Residential Apartments. Spread across 25 acre, Golden I is easily accessed via the FNG Expressway, Delhi-Meerut Expressway, DND Flyway & proposed Jewar Airport.

It's sprawling 25 acres of prime land brings in a opulent calm and a sense of magnificence while integrating seamlessly with all modern facilities like High Street Shopping, Green Surroundings, Break-Out Zones, Sitting Areas, Chilling Zones, Designated Visitor Parking and more. Golden-I aspires to be the most reputed Centralised Retail & Business District hub serving over 10,00,000 inhabitants expected to live in the vicinity and perhaps the most celebrated shopping & business landmark of the locality.

#### HIGH STREET RETAIL

Wide frontage with dedicated section spread across Ground floor. Double Height Ceilings and low maintenance Retail Spaces. Street Level Entrance overlooking pedestrian walkaway. Comfortable and wide passage. Maximum Units open towards Central Atrium. Separate entry, exits and ample parking.

#### Every Shoppers delight

Golden-I offers an array of unforgettable experiences besides an retail ambience spread across multiple acres. It is all set to revolutionise the customer shopping experience blended for an exhaustive mix of International, National and regional premium brands with large storefronts and glazing areas for retail units.