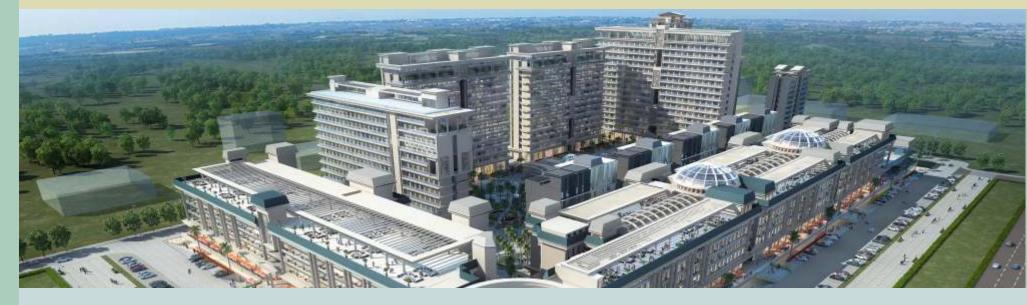

# YOUR LIFETIME ASSET FOR GREAT RETURNS

Golden-I is among the largest Retail & Technology Services Hub in greater noida west, which is fully Vastu compliant and grandly conceived in every sense of the word around the concept of SHOP/WORK/LIVE/ENTERTAIN. It is strategically positioned nearby proposed metro station surrounded by more than 1000 acres of Residential Development.

As a multi-discipline Business Hub, it comprises a balanced blend of Retail, Showrooms, Lockable Offices, Food Court Spaces, Hypermarkets, Hospitality, Corporate Suites and Residential Apartments. Spread across 25 acre, Golden I is easily accessed via the FNG Expressway, Delhi-Meerut Expressway, DND Flyway & proposed Jewar Airport.

It's sprawling 25 acres of prime land brings in a opulent calm and a sense of magnificence while integrating seamlessly with all modern facilities like High Street Shopping, Green Surroundings, Break-Out Zones, Sitting Areas, Chilling Zones, Designated Visitor Parking and more. Golden-I aspires to be the most reputed Centralised Retail & Business District hub serving over 10,00,000 inhabitants expected to live in the vicinity and perhaps the most celebrated shopping & business landmark of the locality.