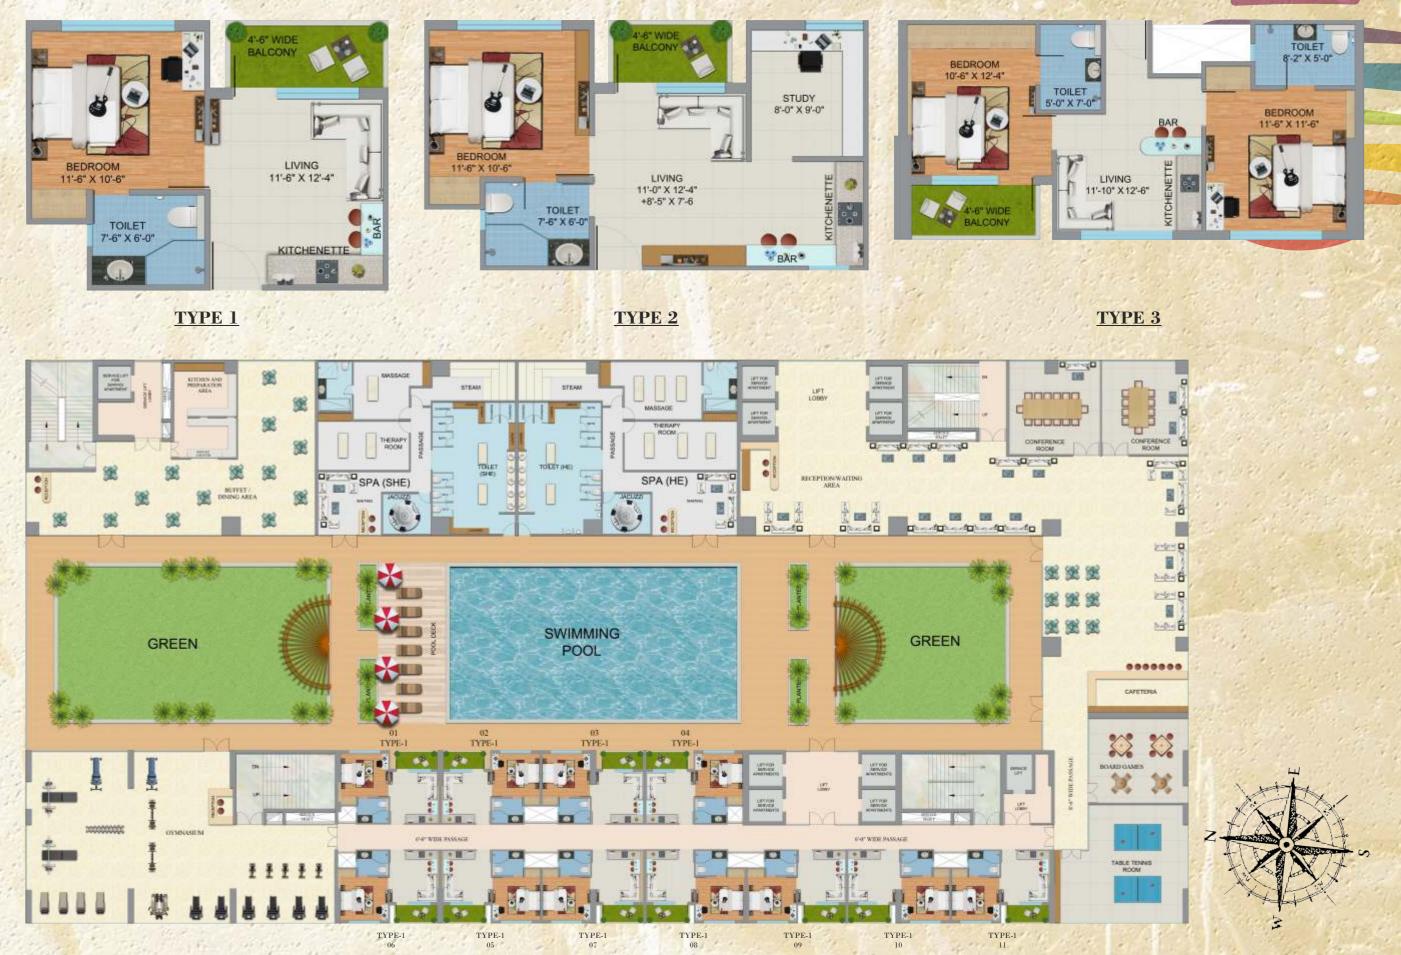

# SERVICE FLOOR

Gerviced Apartment Fully Furnished

Witness the essence of class and comfort in our serviced apartments where you can sit back and relax after continuous brisk work on a long hectic day. The soothing amenities will make you forget all the cumbersome, while you experience a sense of euphoria in your own private zone.

Furniture & Fixtures Double bed with mattress & pillow | Sofa | Designer light fitting | Study table with chair | Cup boards | 2 Seater dining table | Curtains with rods | Towel rack in bathroom | Geyser in bathroom

Lifestyle gadgets Air conditioner | Refrigerator | LED TV | Wall clock | Music system | Iron

Kitchenware Equipped kitchen | Induction | Electric kettle Toaster

Hfice Space

-

-

.

Next to Sector 50 Metro station Parking space for more than 5000 cars World class Technology with finest Infrastructure Dedicated Conference Room 40 Engineering & Management Institutes in close vicinity 40th Largest IT-BPO Destination