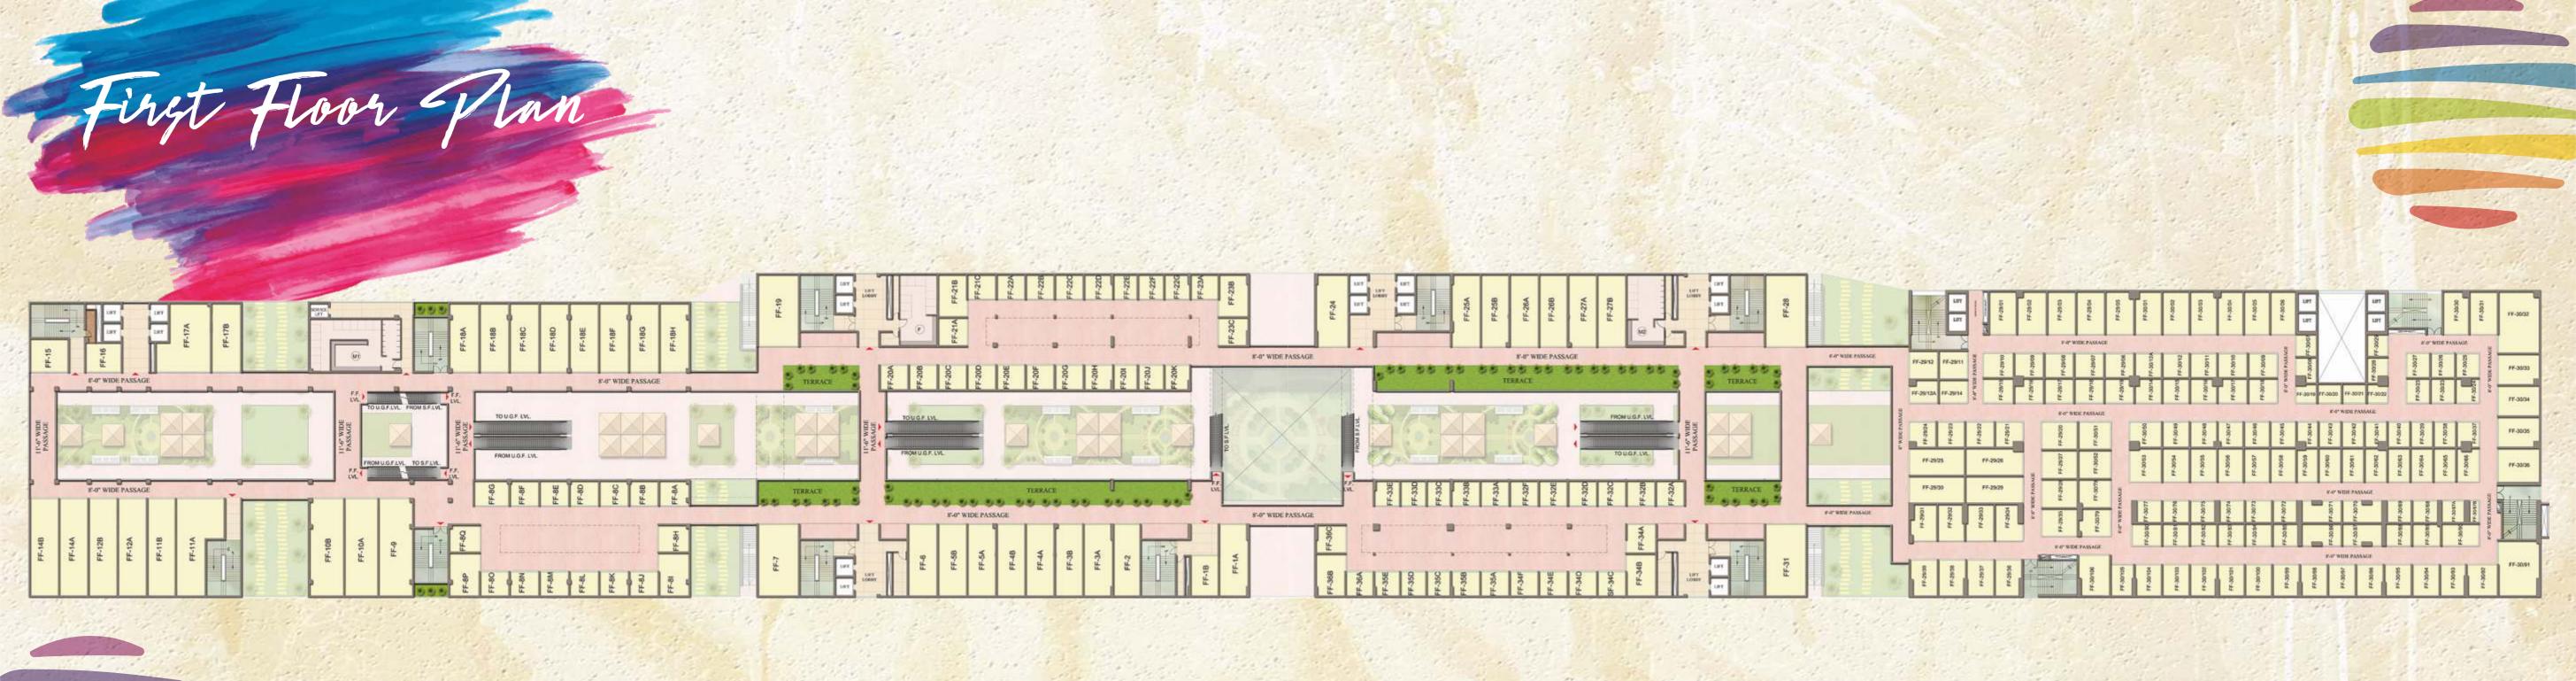

# SERVICE FLOOR

Gerviced Apartment Fully Furnished

Witness the essence of class and comfort in our serviced apartments where you can sit back and relax after continuous brisk work on a long hectic day. The soothing amenities will make you forget all the cumbersome, while you experience a sense of euphoria in your own private zone.

Furniture & Fixtures Double bed with mattress & pillow | Sofa | Designer light fitting | Study table with chair | Cup boards | 2 Seater dining table | Curtains with rods | Towel rack in bathroom | Geyser in bathroom

Lifestyle gadgets Air conditioner | Refrigerator | LED TV | Wall clock | Music system | Iron

Kitchenware Equipped kitchen | Induction | Electric kettle Toaster

Hfice Space

-

-

.

Next to Sector 50 Metro station Parking space for more than 5000 cars World class Technology with finest Infrastructure Dedicated Conference Room 40 Engineering & Management Institutes in close vicinity 40th Largest IT-BPO Destination