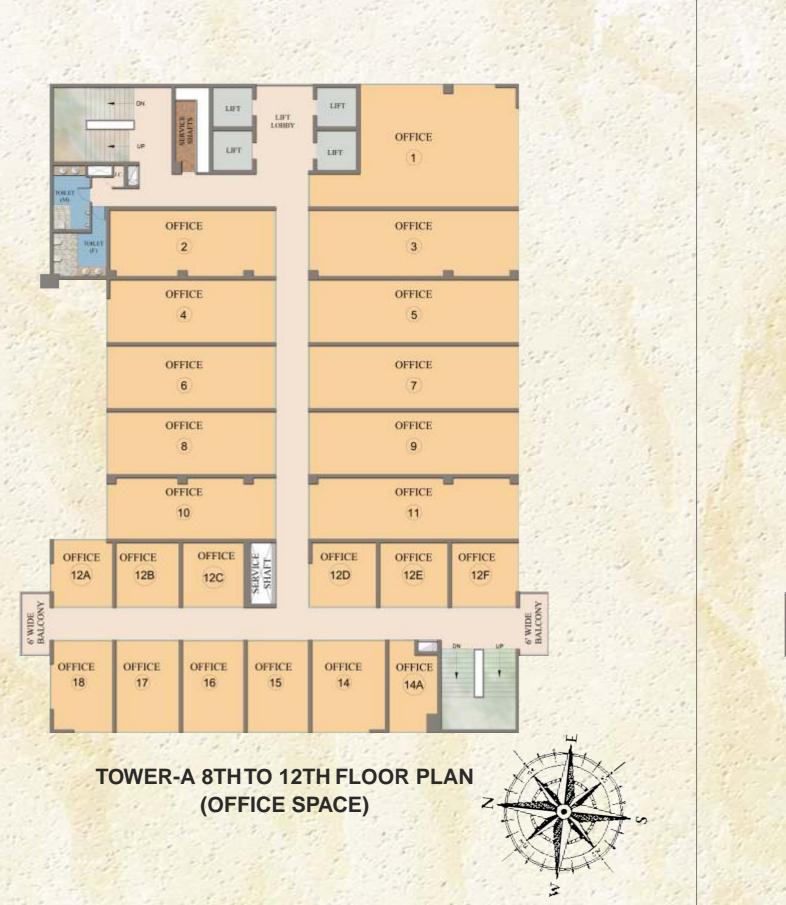

## **TOWER-A 14THTO 19TH FLOOR PLAN** (OFFICE SPACE)

A one stop destination for all your corporate needs in the heart of Noida that caters various customized needs of workforce. The lockable and furnished offices are coupled with amenities like rare power cut and ample parking space. When it comes to accessing the location, you won't be facing any difficulty as they are conveniently located and can accommodate large as well as small work groups easily.