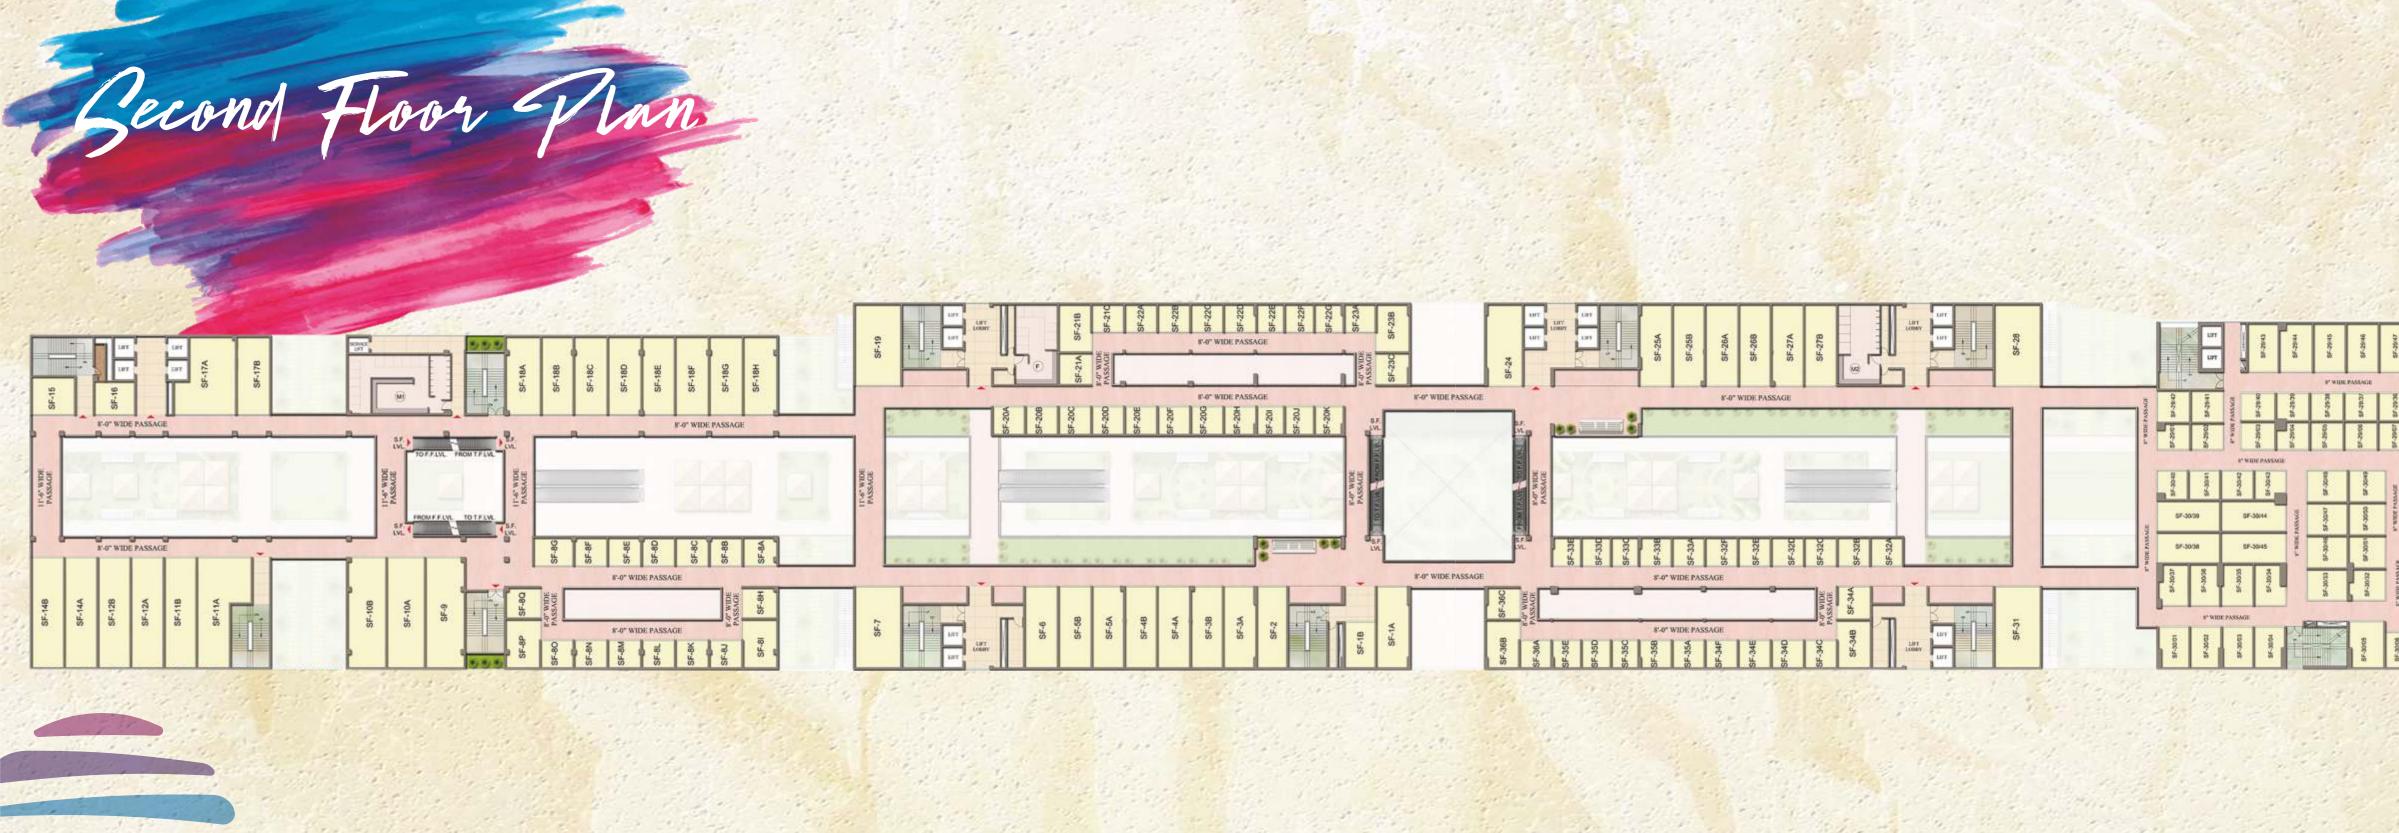

Connectivity To Metro Station

Located in the heart of Noida, Spectrum@metro is a perfect blend of style and superiority by delivering magnificent commercial estates. The project has approx 1 km long frontage span across 6 acres and has a vision to complete further development covering an area of approximately 4 million sq.ft. Enabling world-class facilities for the people in vicinity and across other NCR regions, our property seems to be an ultimate prime destination for your every desire. Spectrum@metro has strategically planned separate zones for different necessities dedicating each floor to provide convenience to its visitors. Ultra-modern architectures, state-of-the-art styles and convenience from your own place,

- 1km High Street Commercial milestone
- Double height Retail space\*
- Next to sector 50 metro station
- Interconnected walk ways
- Dedicated parking area
- Hyper Market
- International anchor stores
- Surrounded by highly dense population