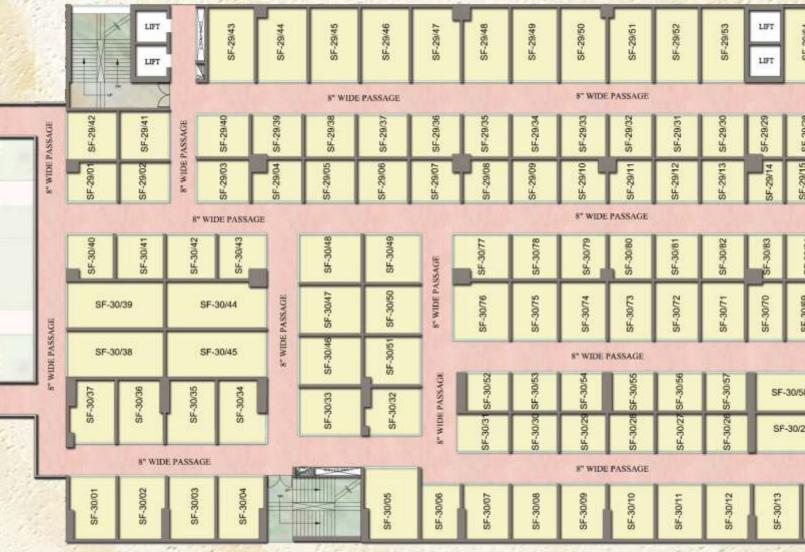

| -              |                                 |          |          | _        | _         | -        |              | _               | -        | -        | _        |          | -        |          | -               |                                                                                                                 |
|----------------|---------------------------------|----------|----------|----------|-----------|----------|--------------|-----------------|----------|----------|----------|----------|----------|----------|-----------------|-----------------------------------------------------------------------------------------------------------------|
| 1402-15        | 84-22-48                        | 81-52-05 | 8F-2010  | 86-2051  | SF-2052   | (SS2:#\$ | LITT<br>LUTT | 8F-2954         | 81-2015  | 131      |          |          | 847-8    |          | 1995-18         | 51-23-26                                                                                                        |
| #"WIDE PASSAGE |                                 |          |          |          |           |          |              | s" WIDE PASSAGE |          |          |          |          |          |          |                 |                                                                                                                 |
| 00007-10       | Sr.52.35                        | XCR2-JS  | 8F-2h33  | SF-29-22 | 57-230.31 | 00.62-15 | 14-23-23     | \$7-29.28       | 86-29/27 | 85-28:26 | SF-29-25 | SF-28.24 | sr-3823  | 19-29/22 | 1043584 301% a  | 57-29/59                                                                                                        |
|                | 8-29 C                          | 51-2900  | 01-52-15 | 11-52-25 | C1-55-25  | 85-2013  | 11.027-85    | 57-2515         | 57-2516  | 87-38-17 | 87-25-10 | 81-2010  | 27-2920  | 34-2921  | MAN NO.         | 57-29100                                                                                                        |
|                |                                 |          | 8" WIDE  | MASSAGE  |           |          |              |                 | 8* W (E  | E PASSAG | E.       |          |          |          |                 | Construction of the                                                                                             |
|                | SF-3077                         | SF-3078  | sr-serts | sr-3040  | Gr-30%1   | 8r-30e2  | Sr-3083      | SF-30.84        | 1012-10  | mac.A    | Sr-3087  | Sr-30%8  | sr-30%   | 0400-45  | ASSAGE          | SF-3091                                                                                                         |
| A WEAK TANK    | anse-12                         | ST-3975  | SF-30714 | SF-3073  | 5F-30/12  | SF-3571  | SF-30/10     | 8F-5089         | SF-3066  | 84-3347  | 8F-3086  | 81-3005  | SF-3394  | SF-3363  | P. WIDE PASSAGE | SF-30/92                                                                                                        |
|                |                                 |          | F WIDE   | PASSAGE  | -         |          |              |                 | s'was    | PASSAGE  | 1        |          |          |          | 1               | 2                                                                                                               |
| PASSAUR        | sec.10                          | SF-3053  | P-1054   | SF-2055  | 5r-3056   | 8F-3057  | 5.           | 30/58           | 57-3     | 050      | 51-30160 | 1902-15  | SF-3062A | ar-20428 | ASSAGE          | 1.1.1                                                                                                           |
| S. WIDE        | SF-300                          | sr-300   | 8F-30/2  | Sr-302   | 8F-302    | SF-302   | SI-          | 30.25           | SF-3     | 124      | CLOC- IS | 25-30/22 |          |          | F' WIDE PASSAGE |                                                                                                                 |
|                | F' WIDE PASSAGE S' WIDE PASSAGE |          |          |          |           |          |              |                 |          |          | 1.000    |          |          |          |                 |                                                                                                                 |
| \$7-30/08      | sr-sout                         | BF-3008  | s0.00-JS | 8F-3010  | SF-3011   | 51-2012  | 51-301       |                 | th-3014  | Sr-3015  | SF-3016  | 5F-3017  | 8F-3018  |          | SF-3019         | 5/-30/20                                                                                                        |
| -              | -                               |          |          | _        | A.c.      |          | -            | -               | -        | _        | _        |          | -        | _        | -               | the second se |

Apparel | Jewellery | Footwear | Hand Bags | Leather Articles | Watches | Perfumes | Boutique

| SF-29/54             | SF-29/55 | LIFT<br>LIFT | -        |                  | CE 20166 |           | SF-29/57        | SF-29/58                |
|----------------------|----------|--------------|----------|------------------|----------|-----------|-----------------|-------------------------|
|                      | 8" WID   | E PASSAG     | E        |                  |          |           |                 |                         |
| SF-29/28             | SF-29/27 | SF-29/26     | SF-29/25 | SF-29/24         | SF-29/23 | SF-29/22  | 8° WIDE PASSAGE | SF-29/59                |
| SF-29/15<br>SF-29/16 |          | SF-29/17     | SF-29/18 | SF-29/19         | SF-29/20 | SF-29/21  | IGIW "8         | SF-29/60                |
|                      | s" wibi  | E PASSAG     | E        |                  |          |           |                 |                         |
| SF-30/84<br>SF-30/85 |          | SF-30/86     | SF-30/87 | SF-30/88         | SF-30/89 | SF-30/90  | ASSAGE          | SF-30/91                |
| SF-30/69             | SF-30/68 | SF-30/67     | SF-30/66 | SF-30/65         | SF-30/64 | SF-30/63  | 8" WIDE PASSAGE | SF-30/92                |
|                      | 8" WIDE  | PASSAGE      |          |                  |          |           |                 | Κ                       |
| /58                  | SF-30    | 0/59         | SF-30/60 | SF-30/61         | SF-SUNDA | SF-30/628 | ASSAGE          | <b>1</b> . / . <b>1</b> |
| W25                  | SF-30    | SF-30/24     |          | SF-30/22 SF-30/6 |          | SF-30/21  | 8" WIDE PASSAGE |                         |
|                      | 8" WID   | E PASSAG     | E        |                  |          |           |                 |                         |
| SF-30/14             |          | SF-30/15     | SF-30/16 | SF-30/17         | SF-30/18 |           | SF-30/19        | SF-30/20                |