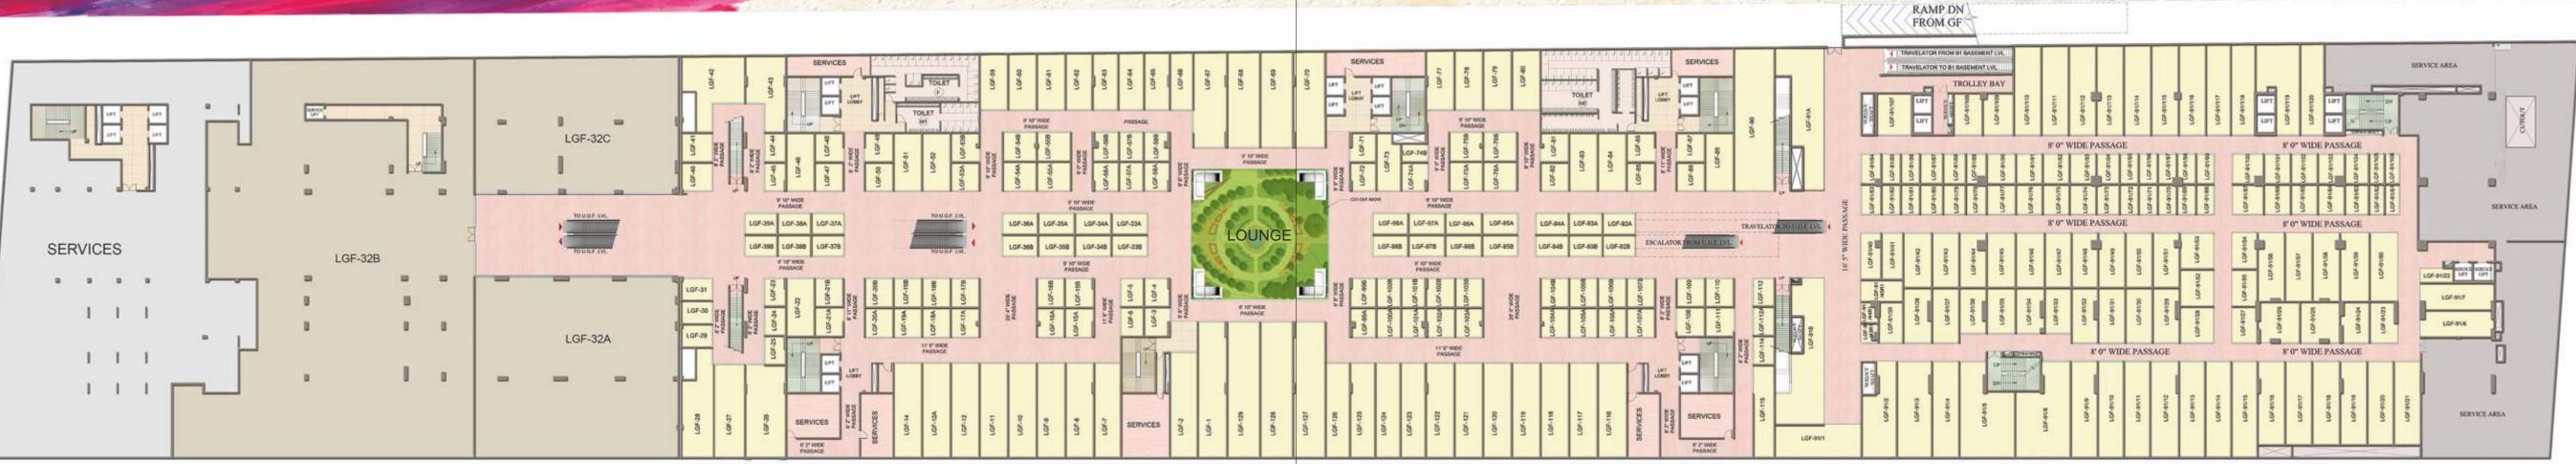

- 1km High Street Commercial milestone
- Double height Retail space\*
- Next to sector 50 metro station
- Interconnected walk ways
- Dedicated parking area
- Hyper Market
- International anchor stores
- Surrounded by highly dense population