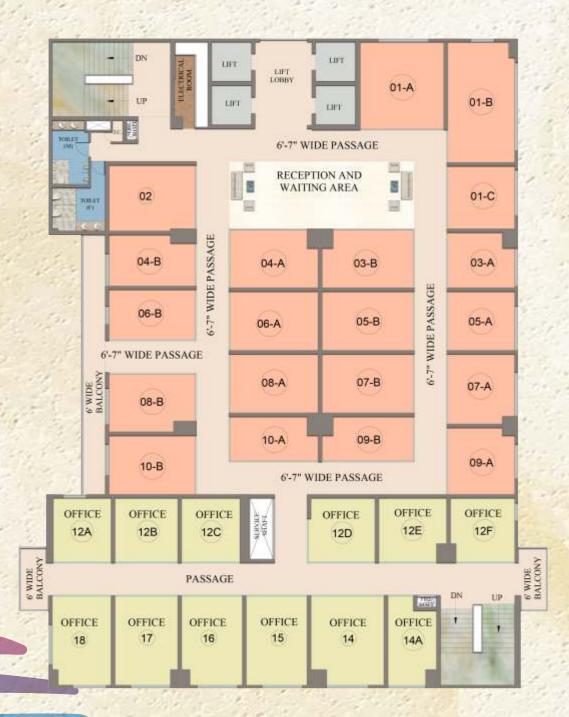

(OFFICE SPACE)

**TOWER-A 7TH FLOOR PLAN** (MEDI FLOOR)

LIFT LOBBY

OFFICE

OFFICE

OFFICE

1

OFFICE