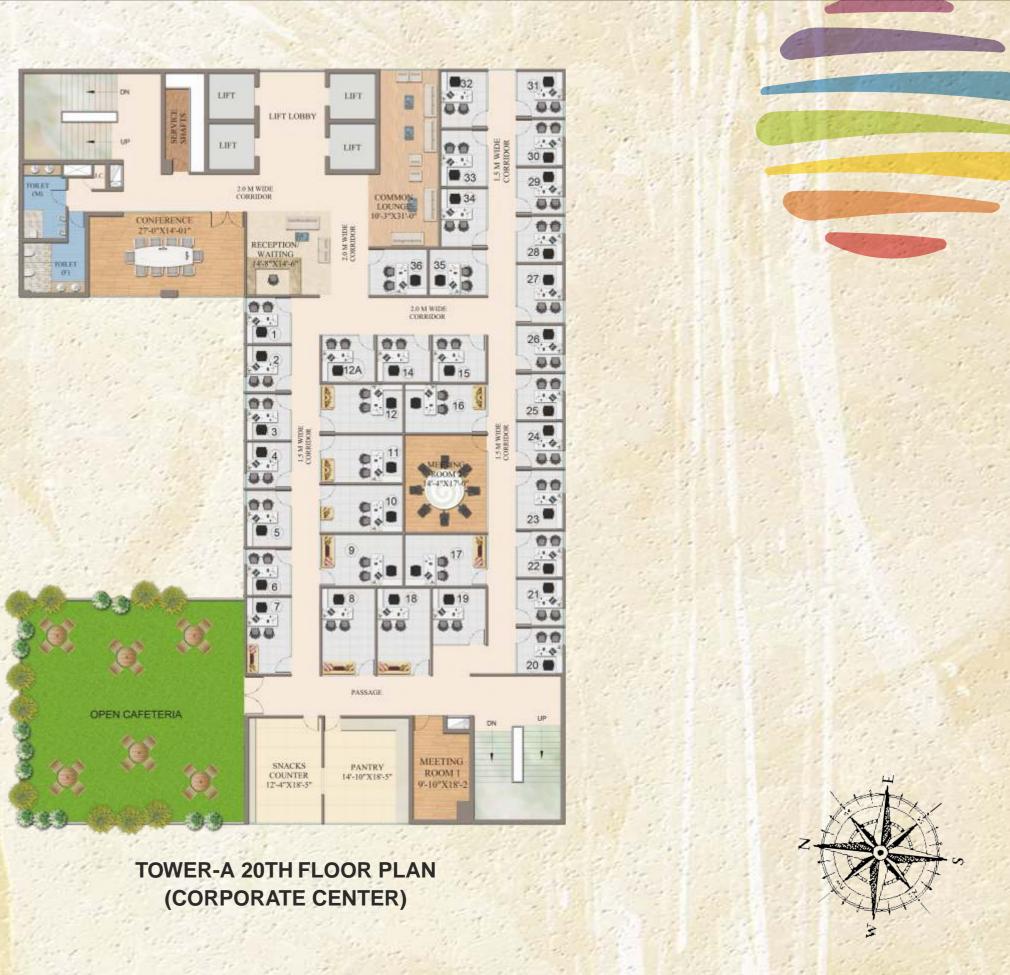

## **TOWER-A 14THTO 19TH FLOOR PLAN** (OFFICE SPACE)

A one stop destination for all your corporate needs in the heart of Noida that caters various customized needs of workforce. The lockable and furnished offices are coupled with amenities like rare power cut and ample parking space. When it comes to accessing the location, you won't be facing any difficulty as they are conveniently located and can accommodate large as well as small work groups easily.