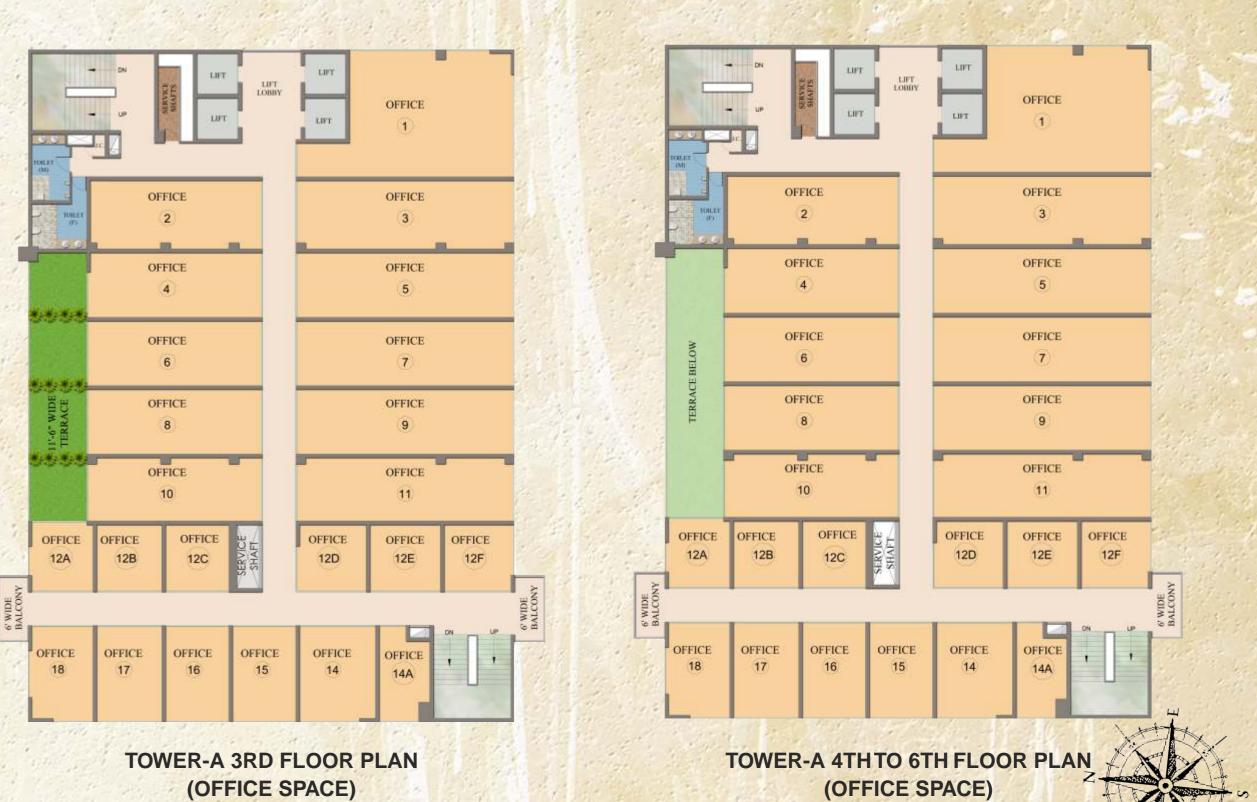

(OFFICE SPACE)

**TOWER-A 7TH FLOOR PLAN** (MEDI FLOOR)

LIFT LOBBY

OFFICE

OFFICE

OFFICE

1

OFFICE

3

OFFICE

**TOWER-A 12A FLOOR PLAN** (OFFICE SPACE)

## **TOWER-A 14THTO 19TH FLOOR PLAN** (OFFICE SPACE)

A one stop destination for all your corporate needs in the heart of Noida that caters various customized needs of workforce. The lockable and furnished offices are coupled with amenities like rare power cut and ample parking space. When it comes to accessing the location, you won't be facing any difficulty as they are conveniently located and can accommodate large as well as small work groups easily.