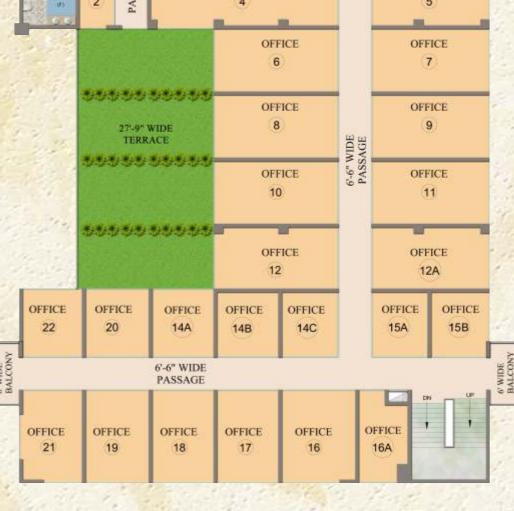

ou forget all the cumbersome, while you experience a sense of euphoria in your own private zone.

Furniture & Fixtures Double bed with mattress & pillow | Sofa | Designer light fitting | Study table with chair | Cup boards | 2 Seater dining table | Curtains with rods | Towel rack in bathroom | Geyser in bathroom

Lifestyle gadgets Air conditioner | Refrigerator | LED TV | Wall clock | Music system | Iron

Kitchenware Equipped kitchen | Induction | Electric kettle Toaster



Hfice Space

-

-

.

Next to Sector 50 Metro station Parking space for more than 5000 cars World class Technology with finest Infrastructure Dedicated Conference Room 40 Engineering & Management Institutes in close vicinity 40th Largest IT-BPO Destination



(OFFICE SPACE)





**TOWER-A 7TH FLOOR PLAN** (MEDI FLOOR)



LIFT LOBBY

OFFICE

OFFICE

OFFICE

1

OFFICE

3

OFFICE

**TOWER-A 12A FLOOR PLAN** (OFFICE SPACE)



## **TOWER-A 14THTO 19TH FLOOR PLAN** (OFFICE SPACE)





A one stop destination for all your corporate needs in the heart of Noida that caters various customized needs of workforce. The lockable and furnished offices are coupled with amenities like rare power cut and ample parking space. When it comes to accessing the location, you won't be facing any difficulty as they are conveniently located and can accommodate large as well as small work groups easily.







**Opposite Medanta Hospital** Fully Furnished Medical Suites Ideal for pathology, pharmacy, labs & Services Exclusive Cafeteria, Grand Reception Multiple Entry & Exits points Catchment of nearly 2 lac\* Residences