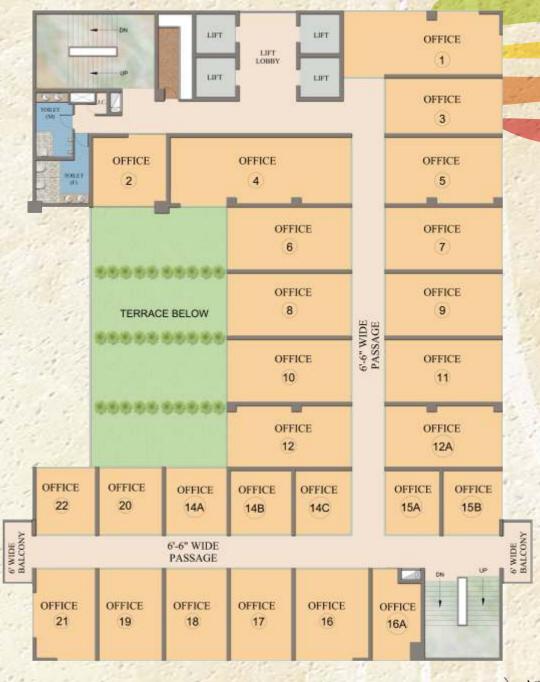

ture & Fixtures Double bed with mattress & pillow | Sofa | Designer light fitting | Study table with chair | Cup boards | 2 Seater dining table | Curtains with rods | Towel rack in bathroom | Geyser in bathroom

Lifestyle gadgets Air conditioner | Refrigerator | LED TV | Wall clock | Music system | Iron

Kitchenware Equipped kitchen | Induction | Electric kettle Toaster



Hfice Space

-

-

.

Next to Sector 50 Metro station Parking space for more than 5000 cars World class Technology with finest Infrastructure Dedicated Conference Room 40 Engineering & Management Institutes in close vicinity 40th Largest IT-BPO Destination



(OFFICE SPACE)





**TOWER-A 7TH FLOOR PLAN** (MEDI FLOOR)



LIFT LOBBY

OFFICE

OFFICE

OFFICE

1

OFFICE

3

OFFICE

**TOWER-A 12A FLOOR PLAN** (OFFICE SPACE)



## **TOWER-A 14THTO 19TH FLOOR PLAN** (OFFICE SPACE)





A one stop destination for all your corporate needs in the heart of Noida that caters various customized needs of workforce. The lockable and furnished offices are coupled with amenities like rare power cut and ample parking space. When it comes to accessing the location, you won't be facing any difficulty as they are conveniently located and can accommodate large as well as small work groups easily.







**Opposite Medanta Hospital** Fully Furnished Medical Suites Ideal for pathology, pharmacy, labs & Services Exclusive Cafeteria, Grand Reception Multiple Entry & Exits points Catchment of nearly 2 lac\* Residences