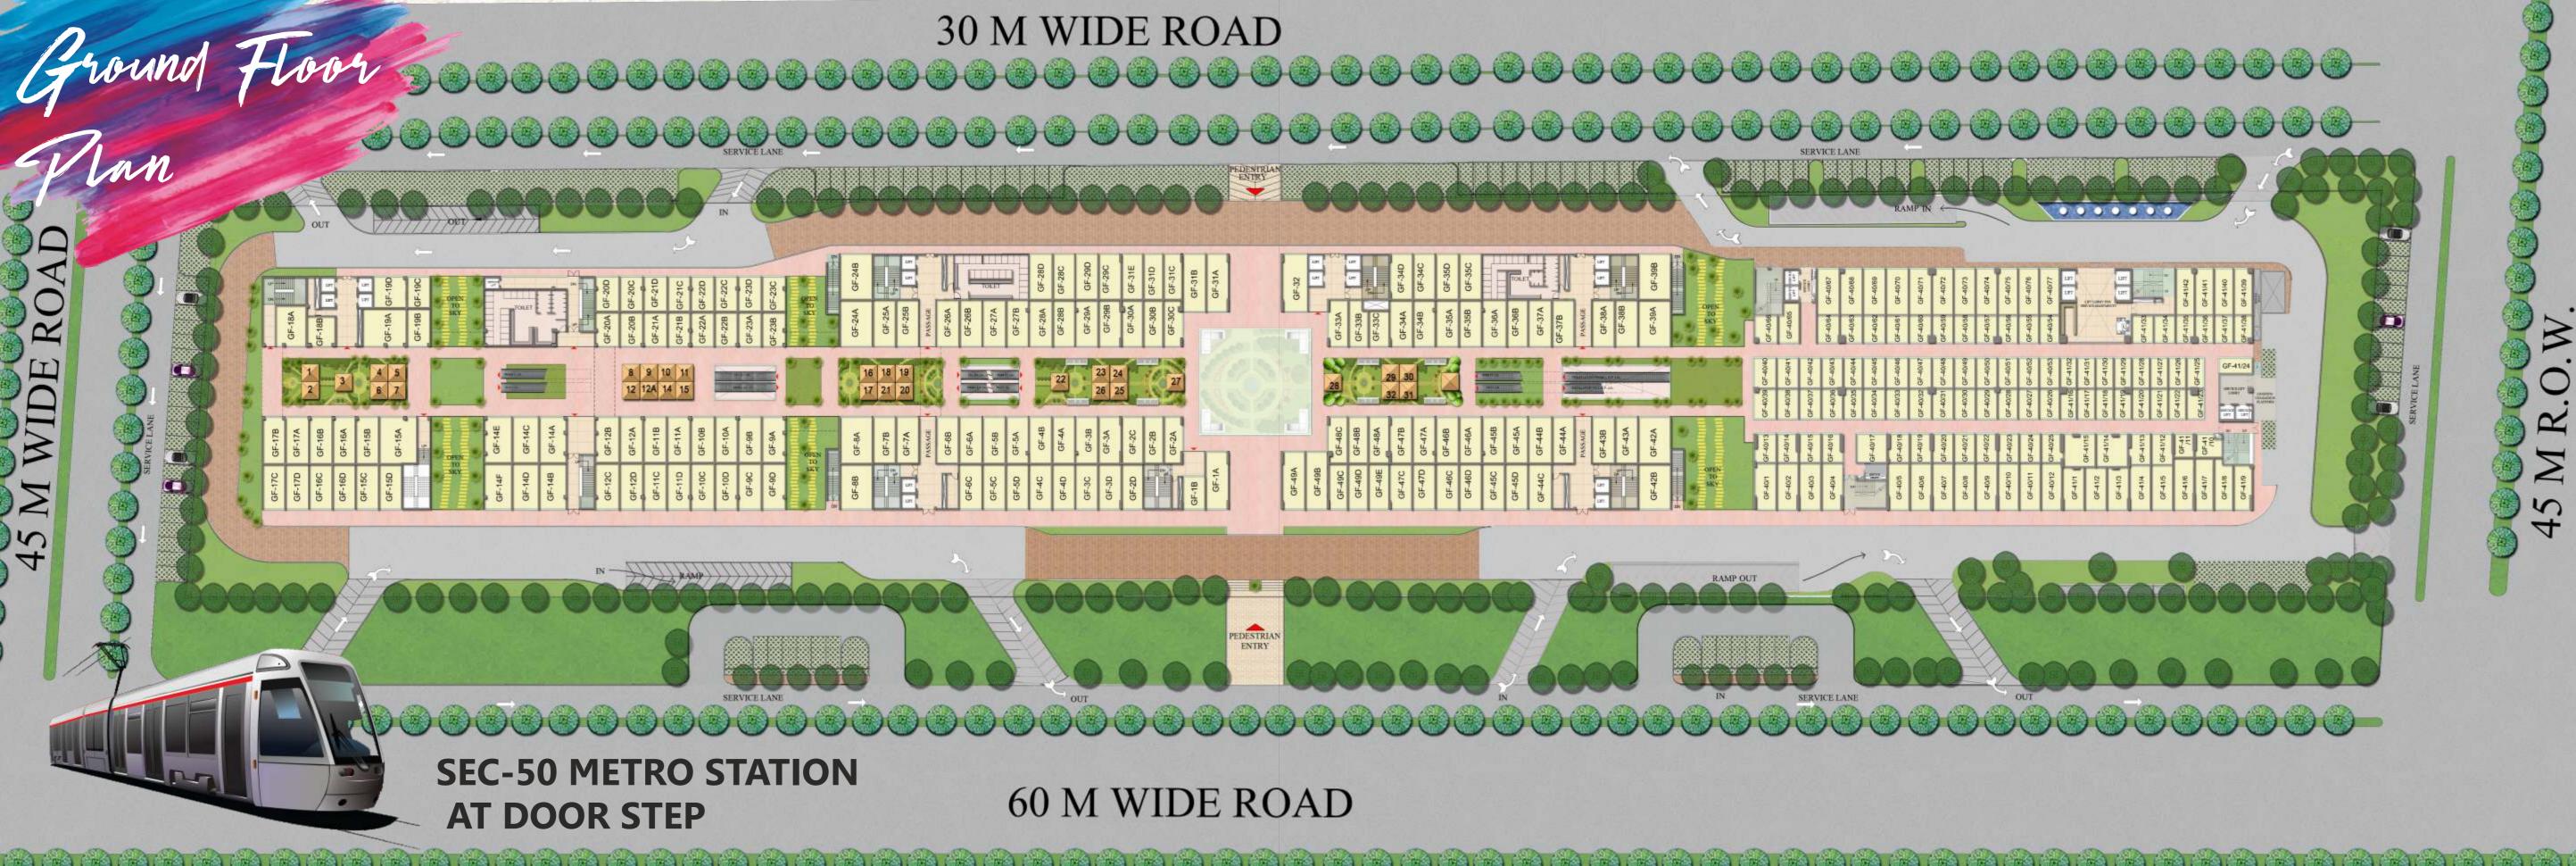

Connectivity To Metro Station

Located in the heart of Noida, Spectrum@metro is a perfect blend of style and superiority by delivering magnificent commercial estates. The project has approx 1 km long frontage span across 6 acres and has a vision to complete further development covering an area of approximately 4 million sq.ft. Enabling world-class facilities for the people in vicinity and across other NCR regions, our property seems to be an ultimate prime destination for your every desire. Spectrum@metro has strategically planned separate zones for different necessities dedicating each floor to provide convenience to its visitors. Ultra-modern architectures, state-of-the-art styles and convenience from your own place,

- 1km High Street Commercial milestone
- Double height Retail space\*
- Next to sector 50 metro station
- Interconnected walk ways
- Dedicated parking area
- Hyper Market
- International anchor stores
- Surrounded by highly dense population