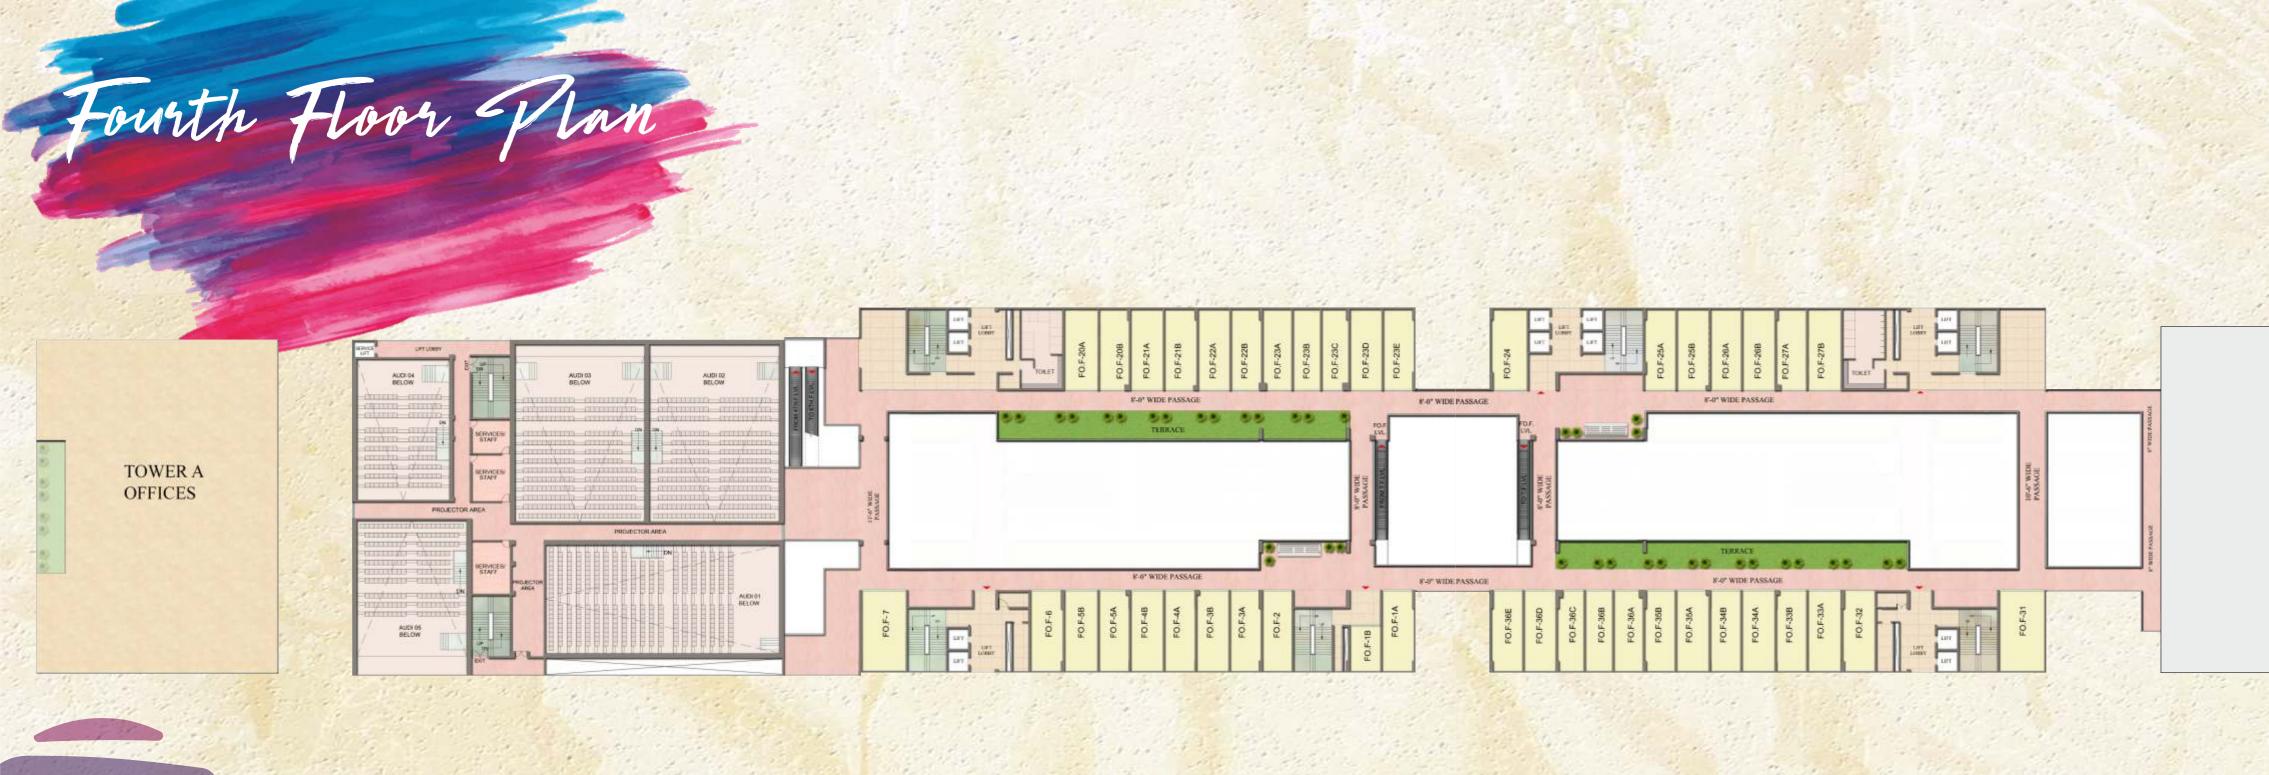

WIDE PASSAGE | SF-30/92                |
|                      | 8" WIDE  | PASSAGE      |          |                  |          |           |                 | Κ                       |
| /58                  | SF-30    | 0/59         | SF-30/60 | SF-30/61         | SF-SUNDA | SF-30/628 | ASSAGE          | <b>1</b> . / . <b>1</b> |
| W25                  | SF-30    | SF-30/24     |          | SF-30/22 SF-30/6 |          | SF-30/21  | 8" WIDE PASSAGE |                         |
|                      | 8" WID   | E PASSAG     | E        |                  |          |           |                 |                         |
| SF-30/14             |          | SF-30/15     | SF-30/16 | SF-30/17         | SF-30/18 |           | SF-30/19        | SF-30/20                |





12 1 1 1 2







# SERVICE FLOOR





Gerviced Apartment Fully Furnished

Witness the essence of class and comfort in our serviced apartments where you can sit back and relax after continuous brisk work on a long hectic day. The soothing amenities will make you forget all the cumbersome, while you experience a sense of euphoria in your own private zone.

Furniture & Fixtures Double bed with mattress & pillow | Sofa | Designer light fitting | Study table with chair | Cup boards | 2 Seater dining table | Curtains with rods | Towel rack in bathroom | Geyser in bathroom

Lifestyle gadgets Air conditioner | Refrigerator | LED TV | Wall clock | Music system | Iron

Kitchenware Equipped kitchen | Induction | Electric kettle Toaster



Hfice Space

-

-

.

Next to Sector 50 Metro station Parking space for mor