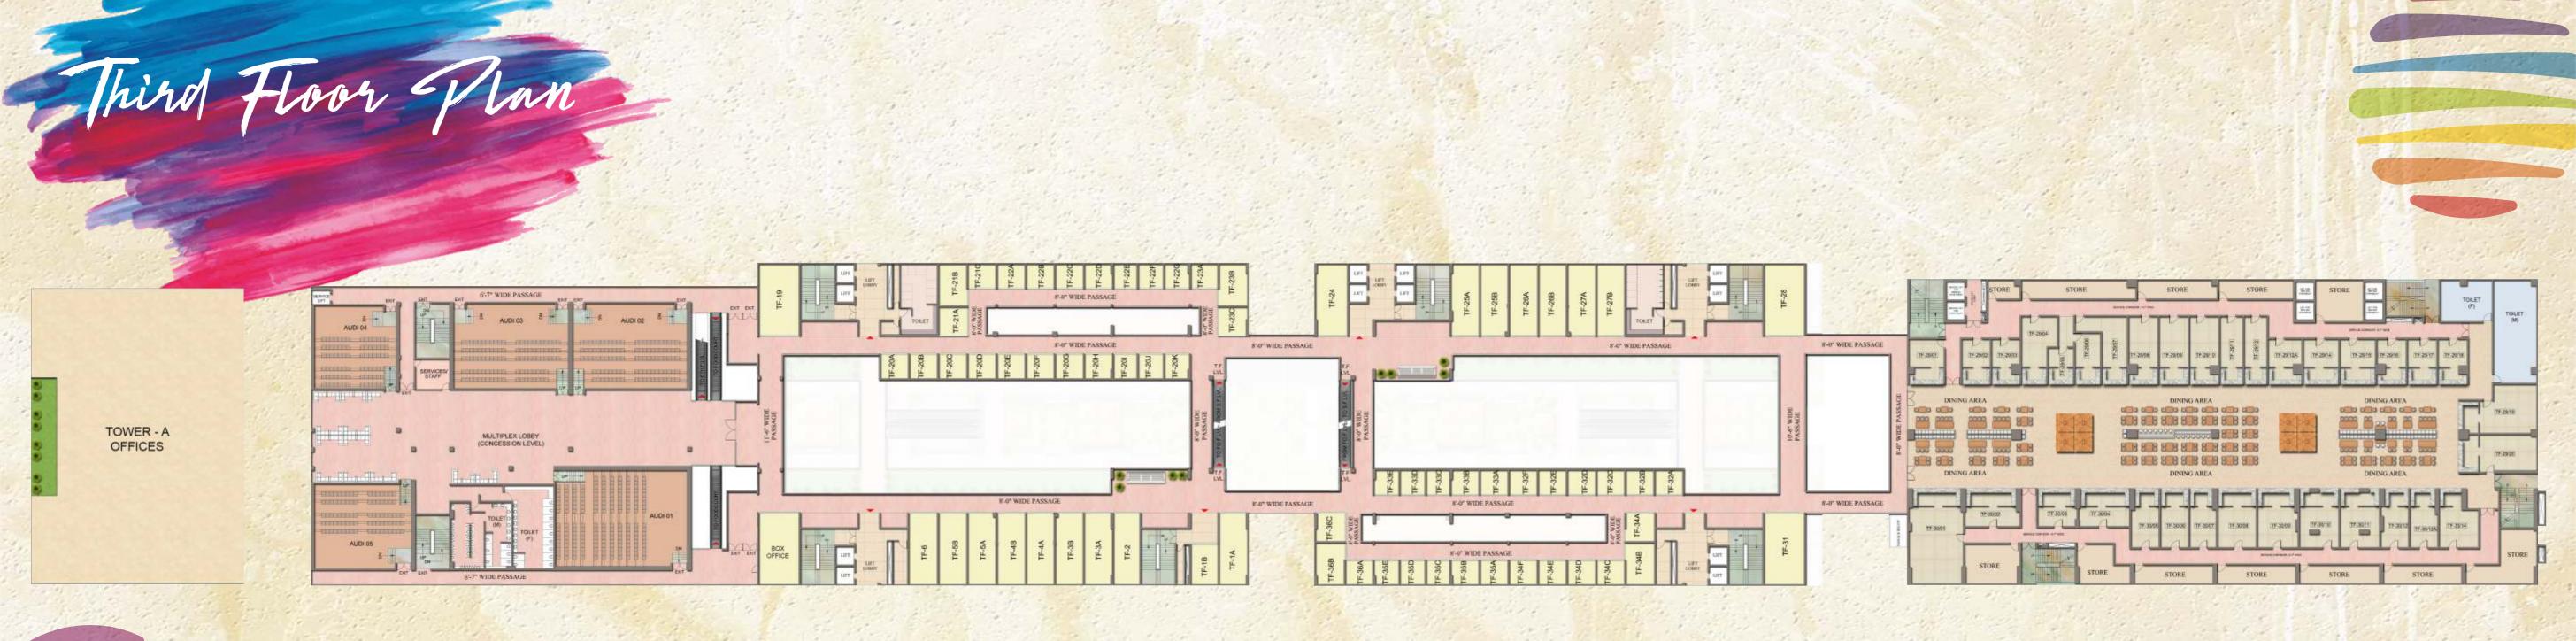

| -              |                                 |          |          | _        | _         | -        |              | _               | -        | -        | _        |          | -        |          | -               |                                                                                                                 |
|----------------|---------------------------------|----------|----------|----------|-----------|----------|--------------|-----------------|----------|----------|----------|----------|----------|----------|-----------------|-----------------------------------------------------------------------------------------------------------------|
| 1402-15        | 84-22-48                        | 81-52-05 | 8F-2010  | 86-2051  | SF-2052   | (SS2:#\$ | LITT<br>LUTT | 8F-2954         | 81-2015  | 131      |          |          | 847-8    |          | 1995-18         | 51-23-26                                                                                                        |
| #"WIDE PASSAGE |                                 |          |          |          |           |          |              | s" WIDE PASSAGE |          |          |          |          |          |          |                 |                                                                                                                 |
| 00007-10       | Sr.52.35                        | XCR2-JS  | 8F-2h33  | SF-29-22 | 57-230.31 | 00.62-15 | 14-23-23     | \$7-29.28       | 86-29/27 | 85-28:26 | SF-29-25 | SF-28.24 | sr-3823  | 19-29/22 | 1043584 301% a  | 57-29/59                                                                                                        |
|                | 8-29 C                          | 51-2900  | 01-52-15 | 11-52-25 | C1-55-25  | 85-2013  | 11.027-85    | 57-2515         | 57-2516  | 87-38-17 | 87-25-10 | 81-2010  | 27-2920  | 34-2921  | MAN NO.         | 57-29100                                                                                                        |
|                |                                 |          | 8" WIDE  | MASSAGE  |           |          |              |                 | 8* W (E  | E PASSAG | E.       |          |          |          |                 | Construction of the                                                                                             |
|                | SF-3077                         | SF-3078  | sr-serts | sr-3040  | Gr-30%1   | 8r-30e2  | Sr-3083      | SF-30.84        | 1012-10  | mac.A    | Sr-3087  | Sr-30%8  | sr-30%   | 0400-45  | ASSAGE          | SF-3091                                                                                                         |
| A WEAK TANK    | anse-12                         | ST-3975  | SF-30714 | SF-3073  | 5F-30/12  | SF-3571  | SF-30/10     | 8F-5089         | SF-3066  | 84-3347  | 8F-3086  | 81-3005  | SF-3394  | SF-3363  | P. WIDE PASSAGE | SF-30/92                                                                                                        |
|                |                                 |          | F WIDE   | PASSAGE  | -         |          |              |                 | s'was    | PASSAGE  | 1        |          |          |          | 1               | 2                                                                                                               |
| PASSAUR        | sec.10                          | SF-3053  | P-1054   | SF-2055  | 5r-3056   | 8F-3057  | 5.           | 30/58           | 57-3     | 050      | 51-30160 | 1902-15  | SF-3062A | ar-20428 | ASSAGE          | 1.1.1                                                                                                           |
| S. WIDE        | SF-300                          | sr-300   | 8F-30/2  | Sr-302   | 8F-302    | SF-302   | SI-          | 30.25           | SF-3     | 124      | CLOC- IS | 25-30/22 |          |          | F' WIDE PASSAGE |                                                                                                                 |
|                | F' WIDE PASSAGE S' WIDE PASSAGE |          |          |          |           |          |              |                 |          |          | 1.000    |          |          |          |                 |                                                                                                                 |
| \$7-30/08      | sr-sout                         | BF-3008  | s0.00-JS | 8F-3010  | SF-3011   | 51-2012  | 51-301       |                 | th-3014  | Sr-3015  | SF-3016  | 5F-3017  | 8F-3018  |          | SF-3019         | 5/-30/20                                                                                                        |
| -              | -                               |          |          | _        | A.c.      |          | -            | -               | -        | _        | _        |          | -        | _        | -               | the second se |