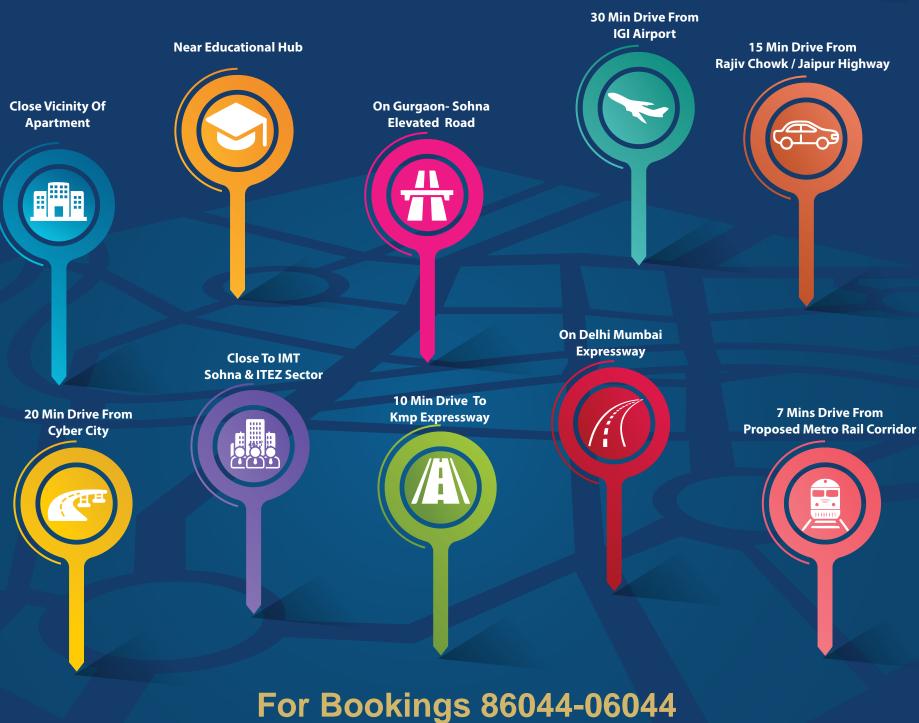

#### **LOCATION ADVANTAGE**

Positioned centrally among upcoming eminent residential societies, educational hub, ITEZ and IMT Sohna and onlooking the Delhi-Mumbai Expressway gives 'The Leaf Mall' an upper edge. The architectural elements giving it a leaf-like structure surely makes it a modern and contemporary international masterpiece bestowing it with a 'smart building status'. The mall has various green spaces and uses alternative mechanisms to ensure environmental awareness and protection guidelines.