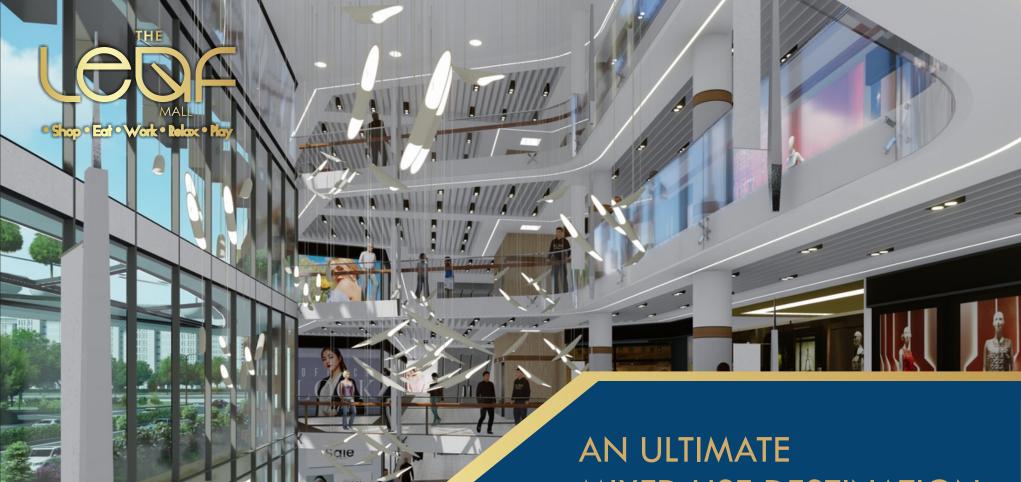

#### ABOUT THE PROJECT

'The Leaf Mall', spread over 300000 sq. ft., is an air-conditioned, vibrant and upscale destination for the sophisticated and globally aware urban Indian. The mall is the first approved and under construction mall on Sohna-Gurugram Highway and has been precertified GOLD by the Indian Green Building Council (IGBC).

The mall represents a blend of luxury and high street shopping experience. The Leaf includes specialized public spaces for socializing, entertainment and congregation; spread across its various storeys. These include retail, restaurants and food court, gaming zone, multiplexes, an entry level 4-Star Hotel and banquets. The Leaf is committed to providing a highly pleasurable and chic ambience, and vouches to bring best brands under its roof.

Positioned centrally among upcoming eminent residential societies, educational hub, ITEZ and IMT Sohna and onlooking the Delhi-Mumbai Expressway gives 'The Leaf Mall' an upper edge. The architectural elements giving it a leaf-like structure surely makes it a modern and contemporary international masterpiece bestowing it with a 'smart building status'. The mall has various green spaces and uses alternative mechanisms to ensure environmental awareness and protection guidelines.