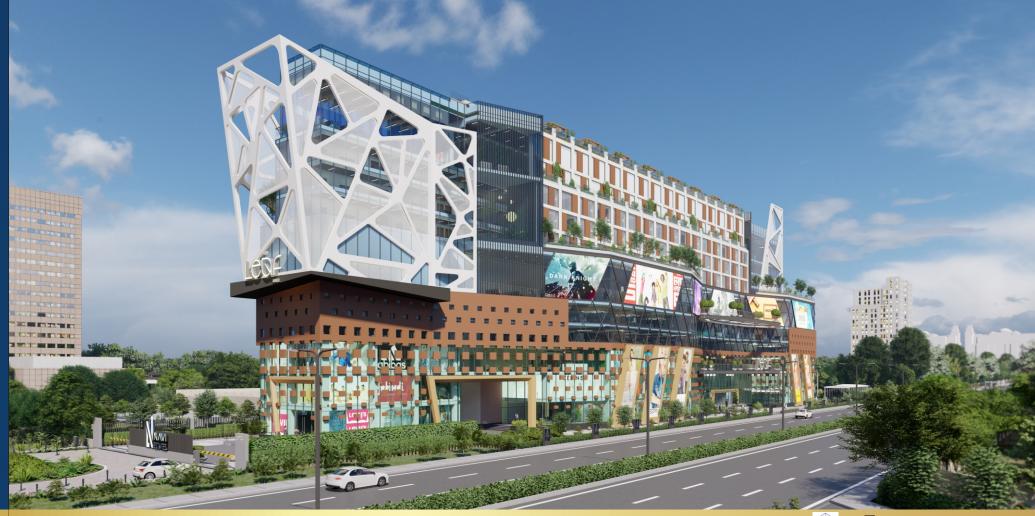

#### ABOUT THE PROJECT

'The Leaf Mall', spread over 300000 sq. ft., is an air-conditioned, vibrant and upscale destination for the sophisticated and globally aware urban Indian. The mall is the first approved and under construction mall on Sohna-Gurugram Highway and has been precertified GOLD by the Indian Green Building Council (IGBC).

The mall represents a blend of luxury and high street shopping experience. The Leaf includes specialized public spaces for socializing, entertainment and congregation; spread across its various storeys. These include retail, restaurants and food court, gaming zone, multiplexes, an entry level 4-Star Hotel and banquets. The Leaf is committed to providing a highly pleasurable and chic ambience, and vouches to bring best brands under its roof.

Positioned centrally among upcoming eminent residential societies, educational hub, ITEZ and IMT Sohna and onlooking the Delhi-Mumbai Expressway gives 'The Leaf Mall' an upper edge. The architectural elements giving it a leaf-like structure surely makes it a modern and contemporary international masterpiece bestowing it with a 'smart building status'. The mall has various green spaces and uses alternative mechanisms to ensure environmental awareness and protection guidelines.