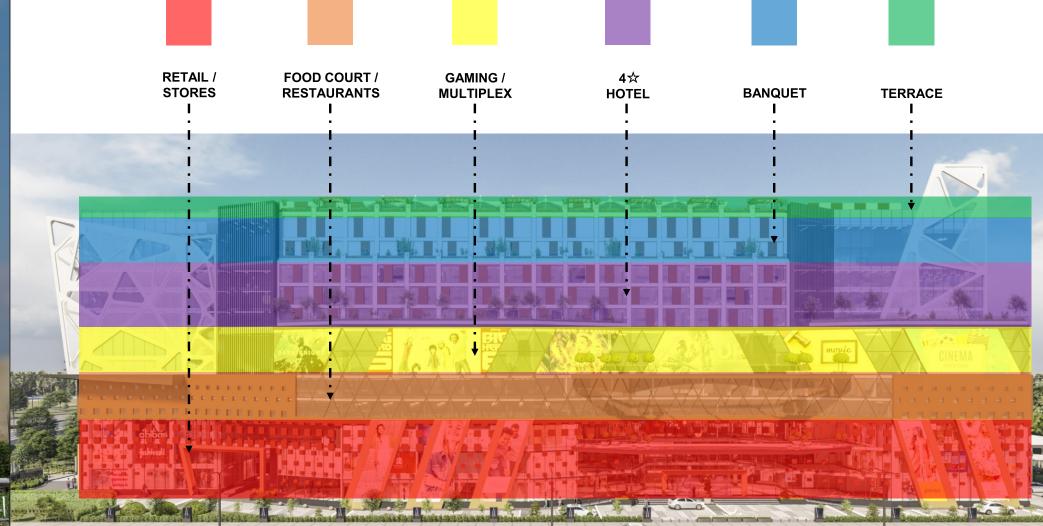

The mall represents a blend of luxury and high street shopping experience. The Leaf includes specialized public spaces for socializing, entertainment and congregation; spread across its various storeys. These include retail, restaurants and food court, gaming zone, multiplexes, an entry level 4-Star Hotel and banquets. The Leaf is committed to providing a highly pleasurable and chic ambience, and vouches to bring best brands under its roof.

- LUXURY FASHION DISTRICT
- CONTEMPORARY & VALUE FASHION
- LIFESTYLE RETAIL
- SUPERMARTS
- SPA & SALONS
- GIFT SHOPS
- and More.....

- Hotel
- Retail
- Multiplex
- Food Court & Restaurants
- Gaming
- Banquets
- Anchor Store