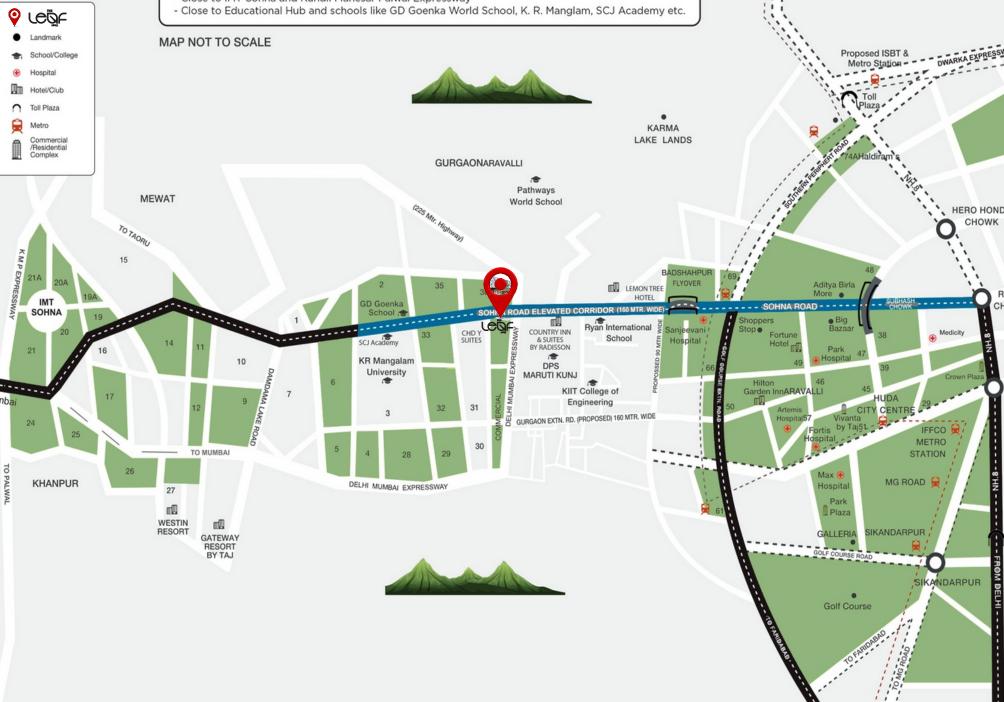

#### LOCATION MAP

- 10 mins from Vatika Chowk
- 15 mins from Rajiv Chowk
- Proximity to upcoming Delhi-Mumbai Expressway
- Bang on the upcoming Gurgaon- Sohna Elevated Corridor
- Close to IMT Sohna and Kundli Manesar Palwal Expressway