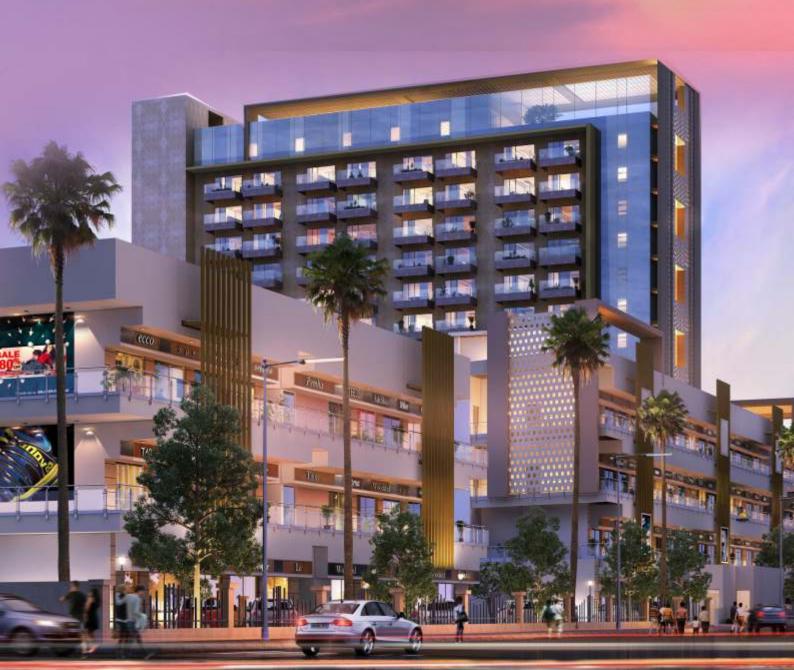

# Orris Market 89

—— HARERA REG. NO. 38 OF 2018 —

SECTOR 89, NEW GURGAON

### SIZE AND SCALE - OUR BIG ADVANTAGE

What do you get when you blend age-old high-street retail environment with contemporary, chic, new-age design aesthetics! Sprinkle some mood-inspiring experiences like urban and traditional shopping, fine dining, lounge bars, cafes, delis and hangout zones for taste. Add a pinch of scientifically planned traffic circulation & management along with adequate parking spaces to top it off. And now let the aroma and the flavours sink in.

# UPSCALE NEIGHBOURHOOD - OUR BIG ADVANTAGE

A retail environment thrives on three factors - catchment, footfalls and conversions.

All science of retail, merchandise placement and product mix is woven around these three words. And Orris Market 89 leaves little space for imagination or contemplative projections.

### DESIGN AND CIRCULATION - OUR BIG ADVANTAGE

Wide aisles in common areas for shopping comfort, Convenience of escalators and elevators for easy circulation across floors, Abundant parking space for more than 500 cars.