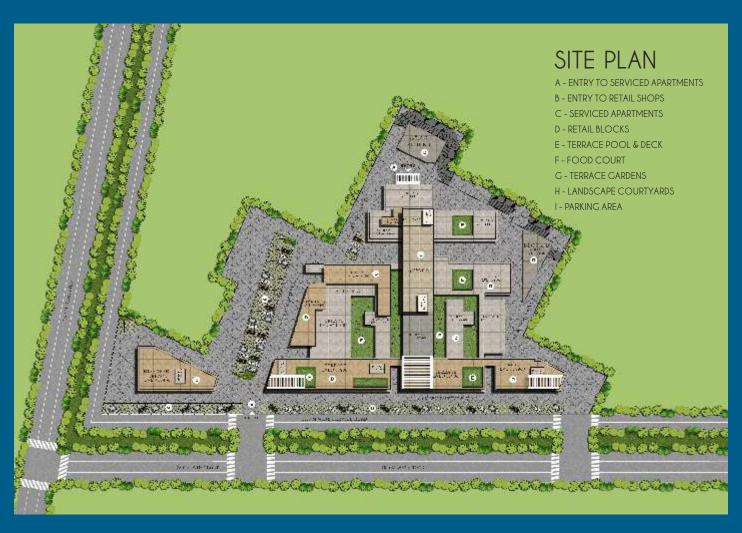

# Orris Market 89

—— HARERA REG. NO. 38 OF 2018 —

SECTOR 89, NEW GURGAON

### DESIGN AND CIRCULATION - OUR BIG ADVANTAGE

Wide aisles in common areas for shopping comfort, Convenience of escalators and elevators for easy circulation across floors, Abundant parking space for more than 500 cars.