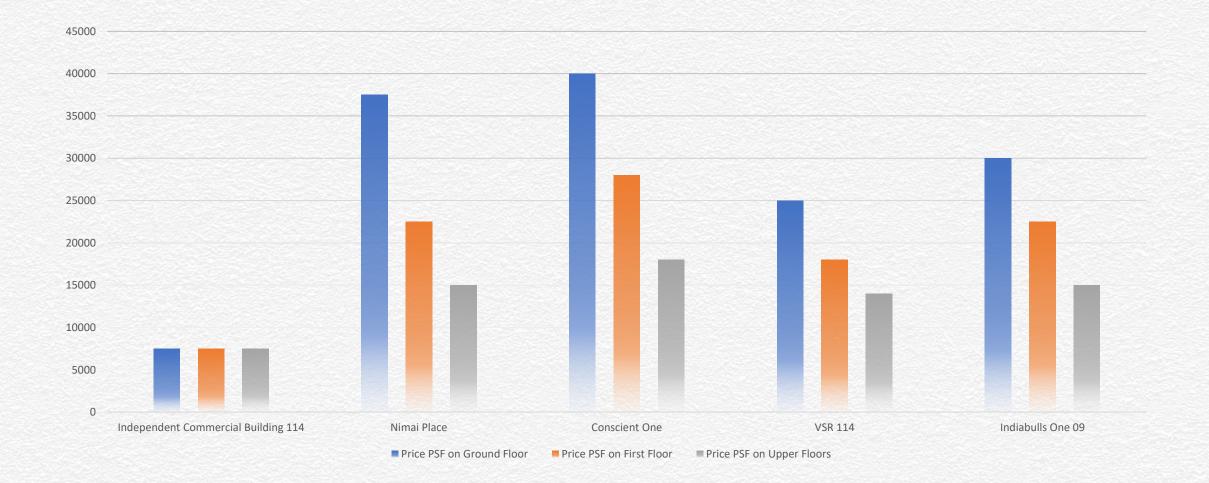

#### **COMPARITIVE ANALYSIS**

#### COMPARITIVE ANALYSIS

| Project Name              | ICB 114                                                       | Nimai Place                                               | Conscient One                     | VSR 114                             | Indiabulls One 09                |
|---------------------------|---------------------------------------------------------------|-----------------------------------------------------------|-----------------------------------|-------------------------------------|----------------------------------|
| Property Type             | Independent commercial building within<br>commercial township | Retail, Offices, Fine Dining,<br>Night Club, Studio Appt. | Retail, Offices & Serviced Suites | Mixed-use commercial<br>development | Office spaces and retail outlets |
| Location                  | Sec 114 Gurugram                                              | Sec 114 Gurugram                                          | Sec 109,Gurugram                  | Sec 114 Gurugram                    | Sec 109,Gurugram                 |
| Price PSF on Ground Floor | 7500                                                          | 37500                                                     | 40000                             | 25000                               | 30000                            |
| Price PSF on First Floor  | 7500                                                          | 22500                                                     | 28000                             | 18000                               | 22500                            |
| Price PSF on Upper Floors | 7500                                                          | 15000                                                     | 18000                             | 14000                               | 15000                            |
| Land Parcel               | 12.5 Acres                                                    | 3 Acres                                                   | 3 Acres                           | 3 Acres                             | 5.95 Acres                       |
| Terrace Rights            | Yes                                                           | No                                                        | No                                | No                                  | No                               |