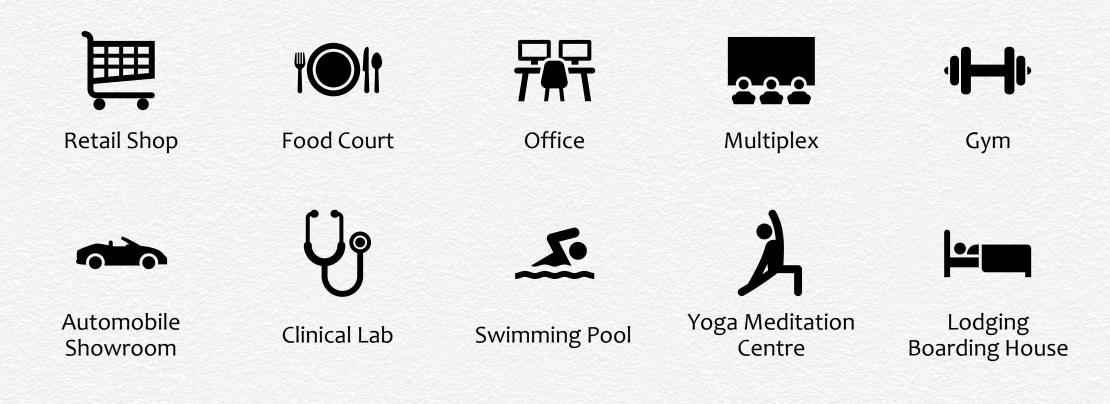

#### AMENITIES

# Flexible plot module for Retail & office spaces

The commercial spaces available can be leased to Gyms, Salons, Restaurants, Cafeterias, Groceries, Departmental stores, Doctor Clinics, Architects, CAs etc.