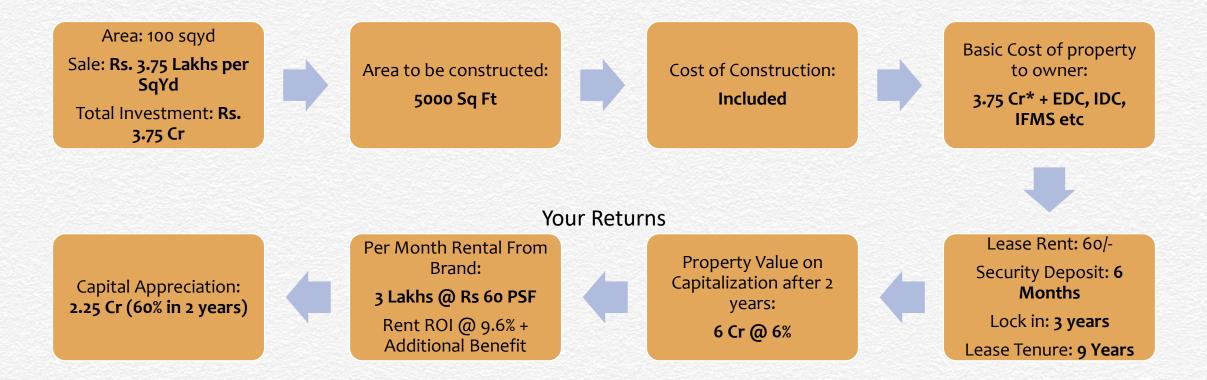

#### **RETURN CALCULATOR**

#### Additional Benefits:

- 1. Pre-possession benefit @ 14% i.e. Rs. 4,37,500 p.m. (Rs. 52,50,000 p.a.)
- 2. Post-possession benefit for 1 year @ Rs. 60 i.e. Rs. 3,00,000 p.m. (Rs. 36,00,000 p.a.)
- 3. Values taken for representation purposes only