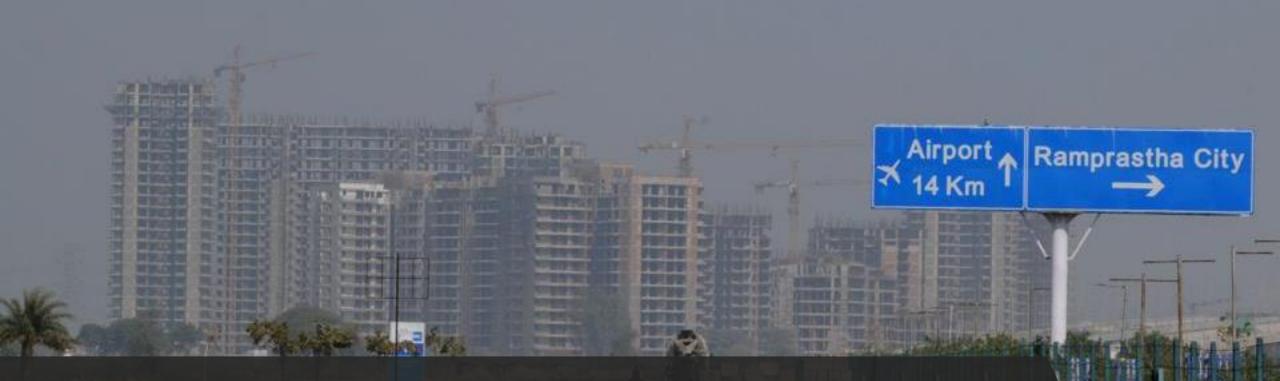

### For Booking - 86044-06044 www.nextvisionhome.com

## INDEPENDENT COMMERCIAL BUILDING

SEC 114, GURUGRAM

## SEC 114





# Strategically Located at the Junction of Delhi & Gurugram



Emerging as one of the prominent destinations for IT/ ITES companies

Stretching along 18 KM long 8-lane and 150-meter-wide expressway to provide seamless connectivity

Close proximity to Sobha International City, Puri, Chintels, ATS, Godrej, Experion, Raheja, BPTP and Dwarka etc.



## Diplomatic Enclave in the vicinity



## Dwarka Expressway – 1 Min Drive

## International Airport - 5 Mins drive

TERMINAL3



### Delhi Border – Less than 1 KM



## NH 8 – 10 Mins drive

## WHY ICB?





1001

## Land Ownership with Terrace Rights

Low and technically zero Maintenance



## Medium risk and high return with Best ROI

## Efficient Pedestrian Path



# Ample Car parking space on the surface



# Promising development in the neighboring area



# Flexible plot module for Retail & office spaces



The commercial spaces available can be leased to Gyms, Salons, Restaurants, Cafeterias, Groceries, Departmental stores, Doctor Clinics, Architects, CAs etc.



Entire SCOs / ICBs can be leased out to brands like D'Mart, Brand Factory, Big Bazaar, Shoppers Stop, MNCs etc.

## PROJECT



#### **PROJECT DETAILS**









Total Plot Area – **12.5** Acres approx. Location – Sec 114, Gurugram

No. of plots – *