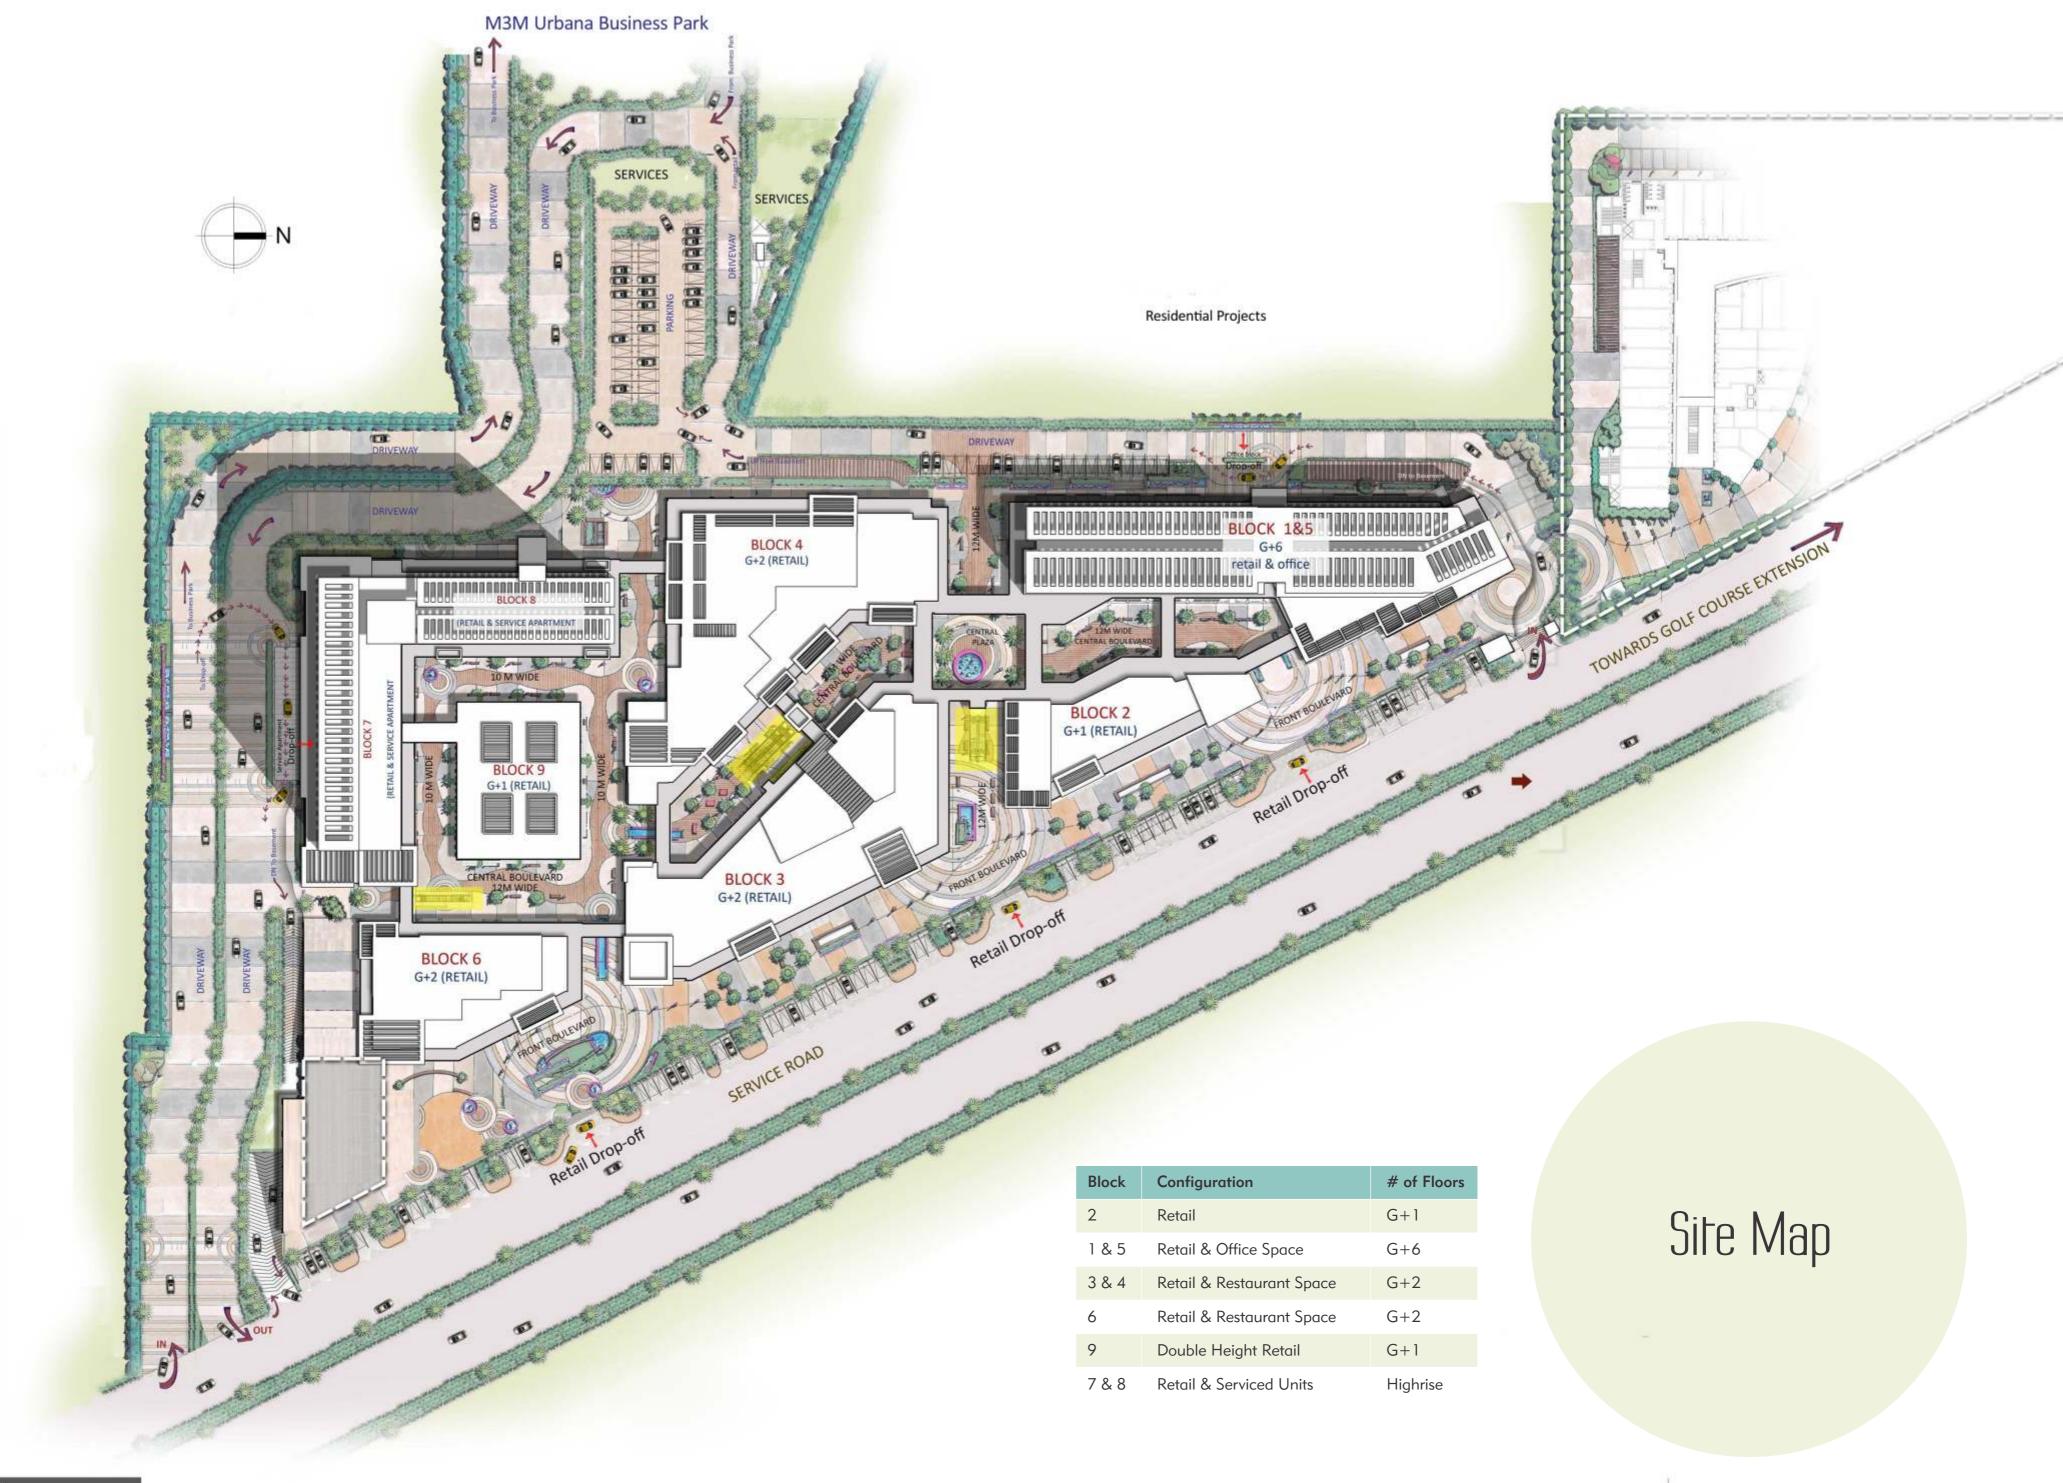

| Block | Configuration             | # of Floors |
|-------|---------------------------|-------------|
| 2     | Retail                    | G+1         |
| 1 & 5 | Retail & Office Space     | G+6         |
| 3 & 4 | Retail & Restaurant Space | G+2         |
| 6     | Retail & Restaurant Space | G+2         |
| 9     | Double Height Retail      | G+1         |
| 7 & 8 | Retail & Serviced Units   | Highrise    |