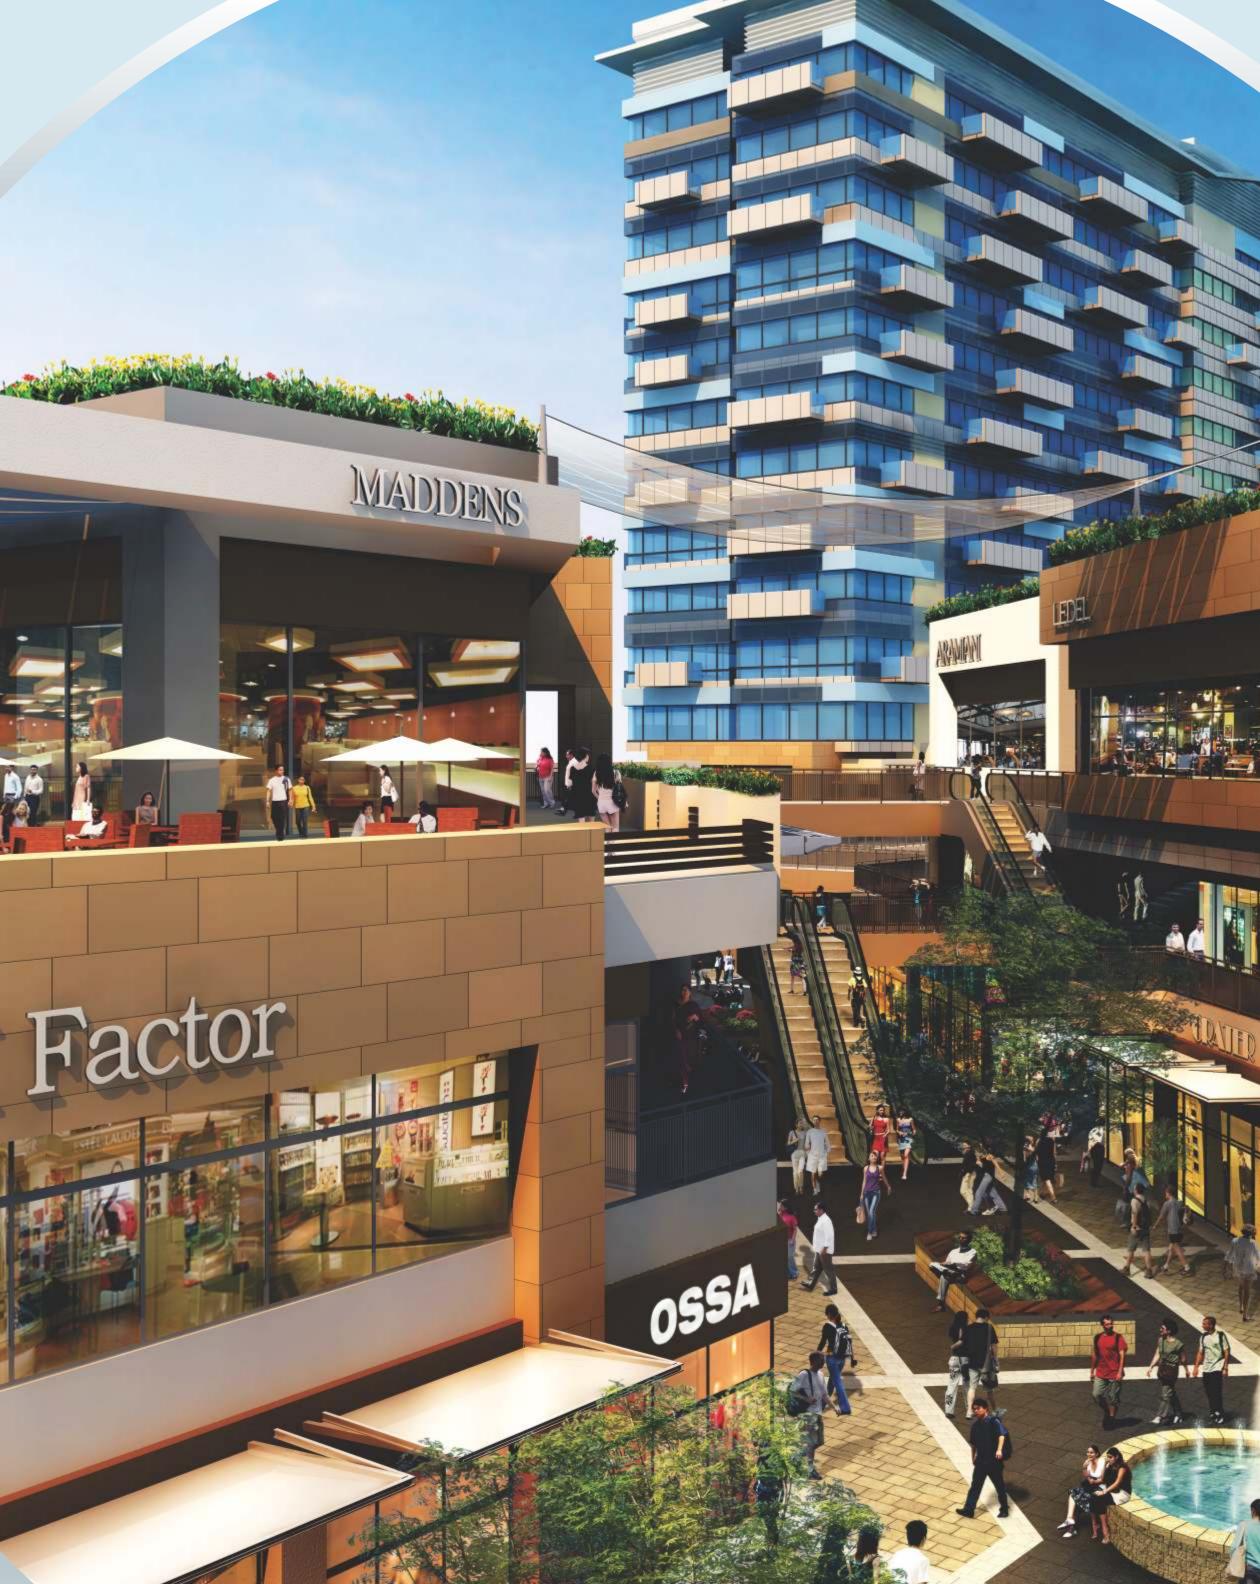

# About M3M Urbana

The goodness and glitter of several worlds come together at M3M Urbana, the largest commercial complex on the Hi-street Retail format in one of the country's most coveted locations, Gurgaon. Boasting gross built up nearly 1.2 million sq ft, M3M Urbana with its unique Californialike design and is a part of commercial complex of an overall area 17acres (approx.) of richly contoured landscape comprising 30' to 72' wide central plaza & promenades with finished façade.

Very Large Frontage

Pamper the big shopper in you in a luxury retail atmosphere

ARMA

Alle Marine Miles

51.1

THE

PRUD

Min Mineselie

# Retail Therapy

Indulge in your passion for shopping that elevates itself to an art form at M3M Urbana, where large storefronts come with arcade and gazing areas - each boasting a distinctive fascia and housing the finest brands from around the world. A charming boulevard type ambiance, complete street lamps, motifs, sit-out and kiosks recreate the legendary shopping experiences of Rodeo Drive and Oxford Street of London, making for an occasion that is second to none.

#### Key Nuggets

• One of the largest commercial complex in the NCR on the Hi-Street Retail format, of nearly 5 lacs sq. ft.

• One of the best commercial project mix - retail, anchor store, restaurant & food courts, office, serviced units