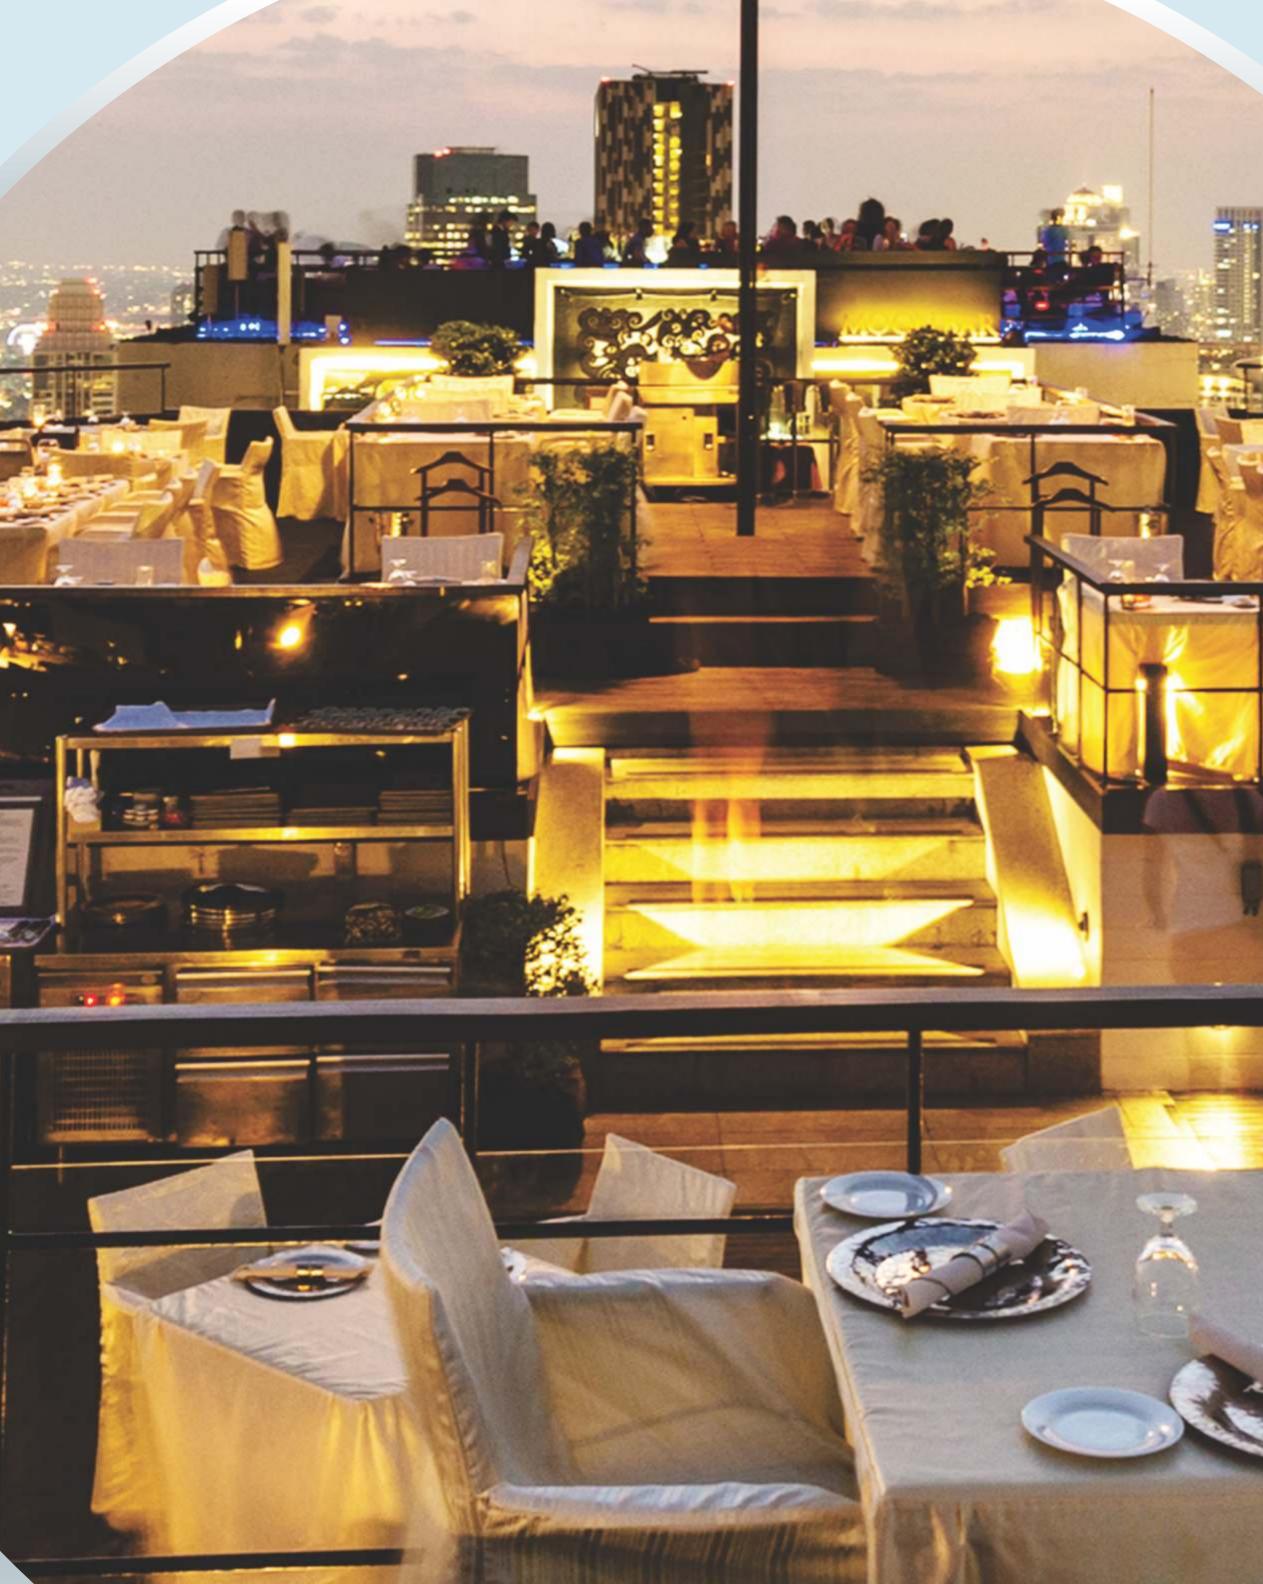

# Food Hub

Whet your appetite for the extra-ordinary with a plethora of world class fine dining options. The finest culinary names converge in the premises to create an irresistible montage of restaurants, fast food joints and cafes catering to every conceivable taste-bud and age group. Landscaped terrace sit-out areas take the experience several notches higher, elevating M3M Urbana to a coveted gourmet hub of the region.

#### Key Nuggets

• Exclusive Restaurant/F&B space on the second floor with dedicated landscaped terrace area with each

• Restaurants and Food Court unit.

• Large Food Court and Restaurant spaces spread over nearly 37,000 sq. ft., on the second floor of Block 3,4 & 6 have large terrace sit-out offering perfect ambience to enjoy culinary delights dished out by the best F&B brands.