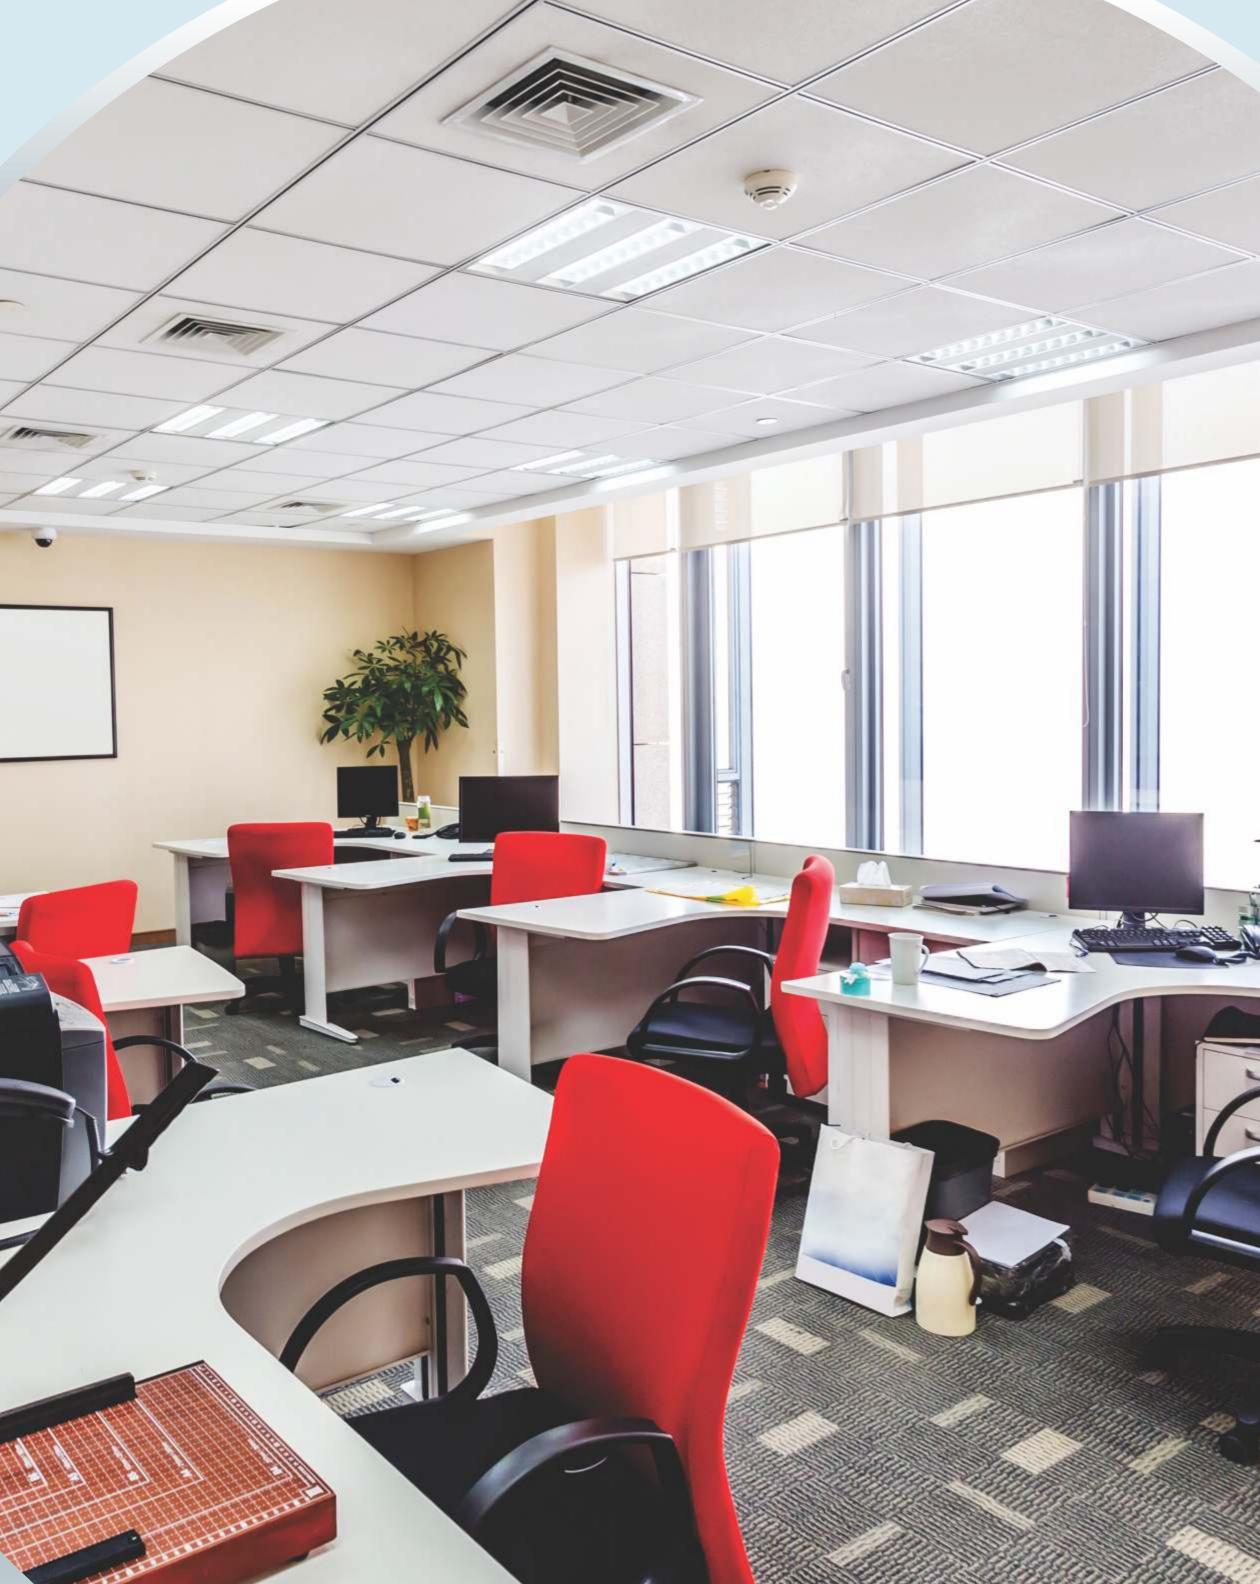

# Work-Play Zones

Get the most out of work with spirited office spaces that blur the borders between work and play. Hi-tech facilities, top-end connectivity, ergonomic work-zones (including those for conferences, seminars and celebrations) perfected to the littlest detail, thoughtfully designed lobbies, high level of security and professional service ensure that you shine the most when you really need to, and, wonder of wonders, look forward to Mondays!

#### Key Nuggets

- Split AC's provided in the Office Units. Split AC's with ceiling hung Indoor unit & outdoor unit placed in adjacent balcony.
- Floor to floor height: 3.75 meters
- Dedicated drop off & entrance lobby for office units.
- Internal signage: main lobby equipped with tenant directory & directional signs
- Provision for wet points in all the units.
- Provision for cable TV/IPTV/DTH, optical fibre connectivity.
- Lobby finish: combination of stone and painted surface.
- Fully Finished common toilets with modern fittings & fixtures.
- High speed elevator to ensure ease of circulation among all the floors.