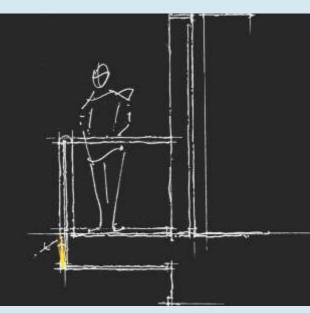

### **Balconies Perforated Screens**

Integrated linear LEDs to backlight perforated patterns cut into the balcony's upstand frontage, generating an un-missable appeal that serenades and soothes at the same time.