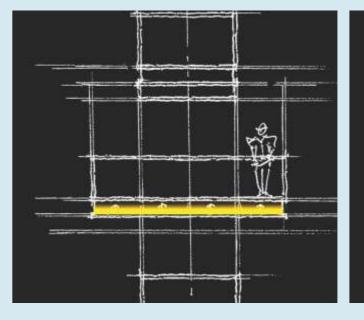

### **Balconies Perforated Screens**

Integrated linear LEDs to backlight perforated patterns cut into the balcony's upstand frontage, generating an un-missable appeal that serenades and soothes at the same time.