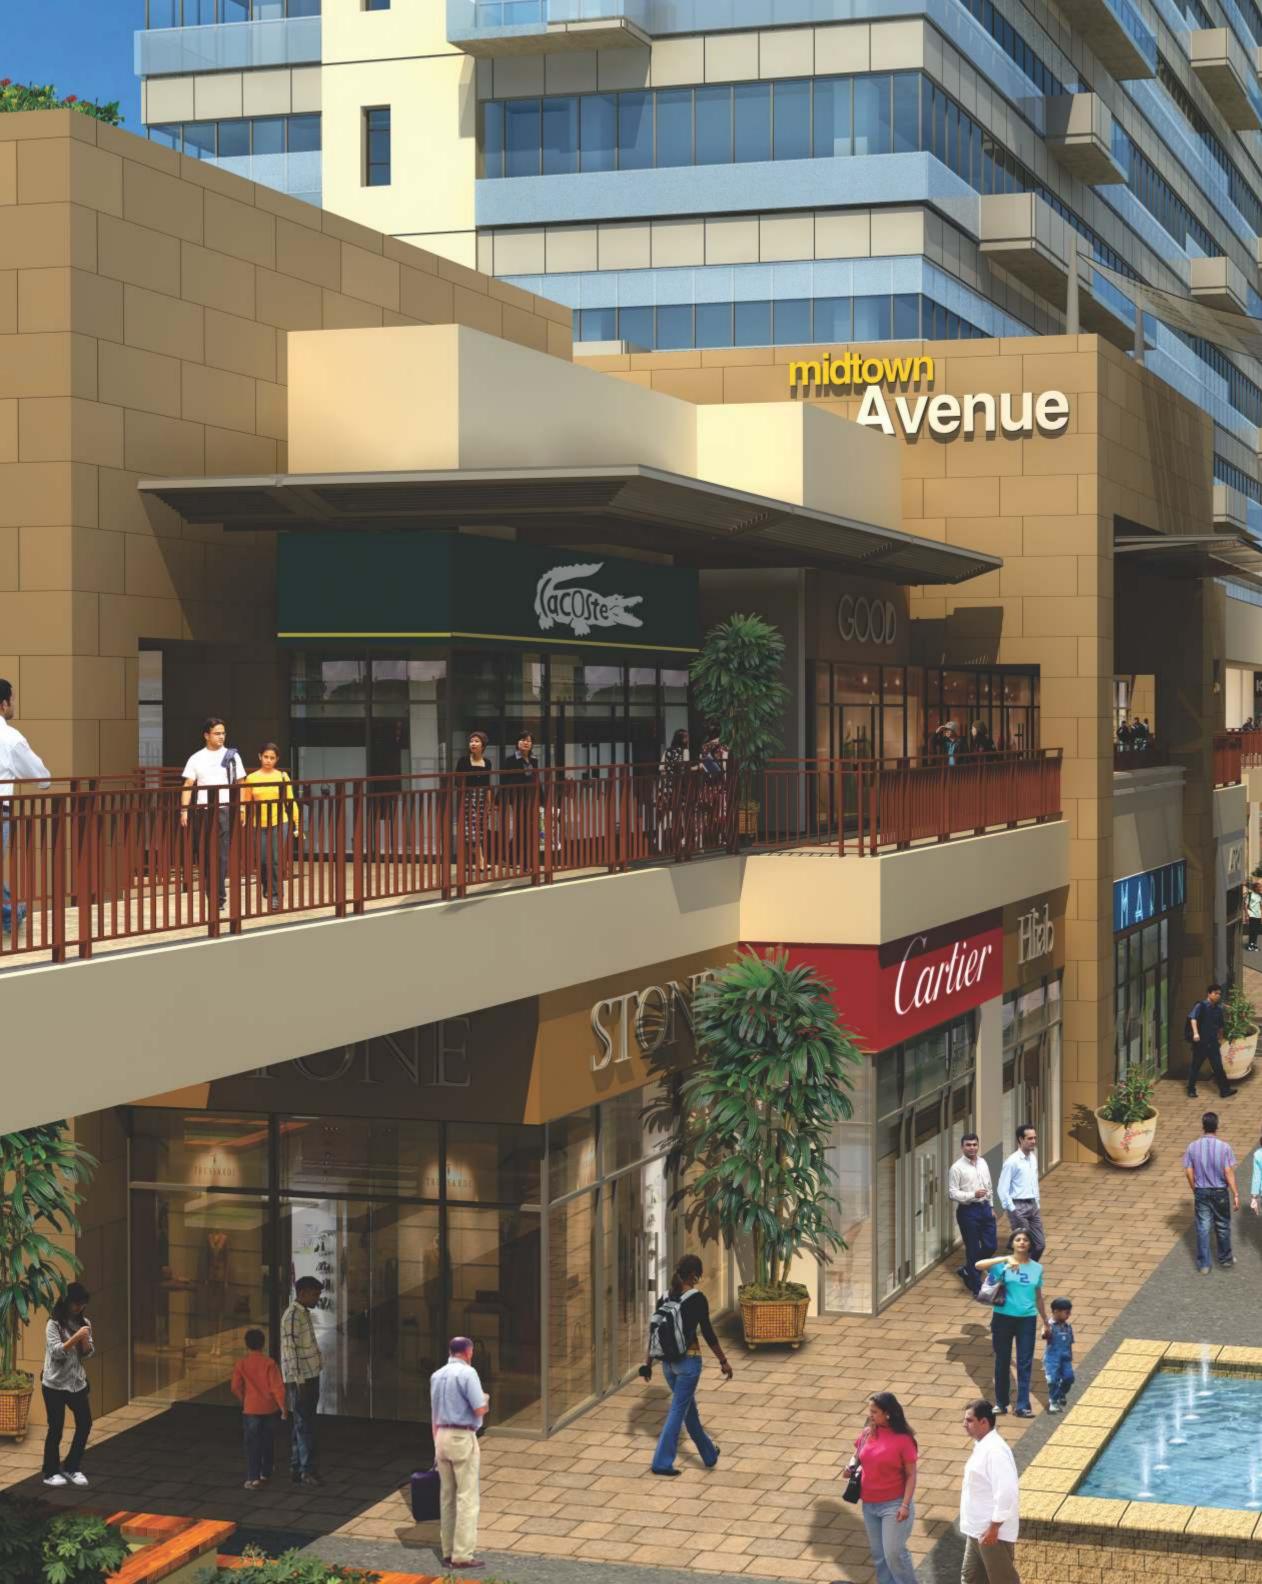

# Retail Therapy

Indulge in your passion for shopping that elevates itself to an art form at M3M Urbana, where large storefronts come with arcade and gazing areas - each boasting a distinctive fascia and housing the finest brands from around the world. A charming boulevard type ambiance, complete street lamps, motifs, sit-out and kiosks recreate the legendary shopping experiences of Rodeo Drive and Oxford Street of London, making for an occasion that is second to none.

• Every retail block has distinctive front façade & unique character to break the structural monotony

- Sky-Bridge over the central plaza connecting the retail blocks
- Provision for split AC's in the retail units with provision for placing the
- external units behind the louvers to retain the aesthetic appeal of the complex.
- Provision for wet points in all the units.
- Floor to floor height, retail: 4.5 meters, double height retail: 9.0 meters
- Provision for cable TV/IPTV/DTH.
- Dedicated signage areas for all units as per design.
- Fully finished common toilets with modern fittings & fixtures.