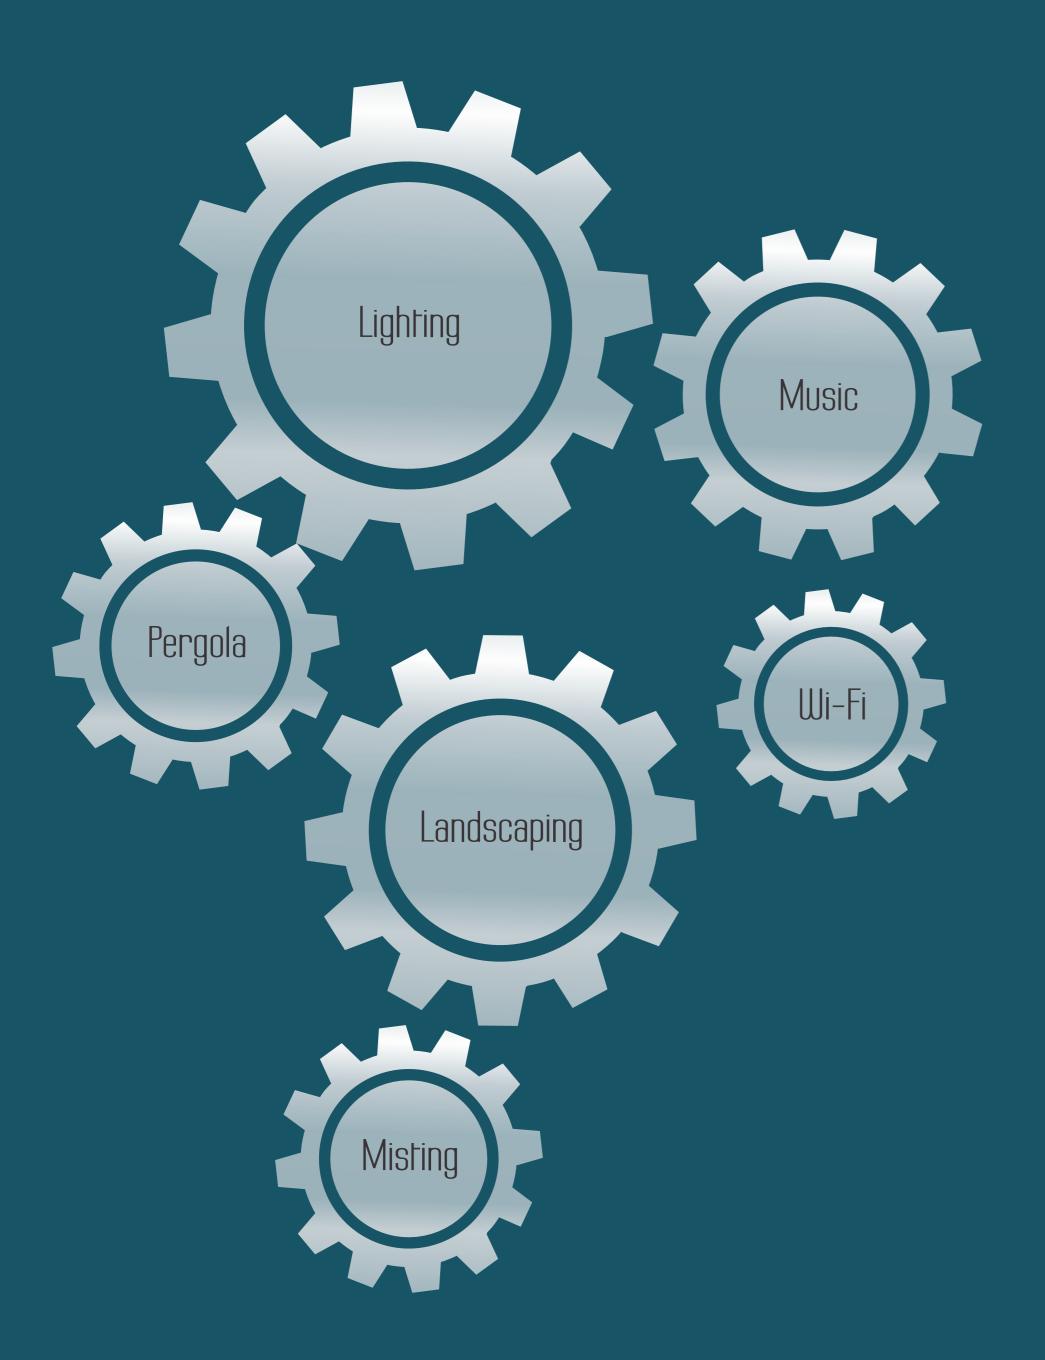

# Amenifies and Technical Aspects

## Pergola

An open-aired garden rendezvous embellished with pillars and beams that blend the twin delights of architectural beauty and practical functionality. Providing refuge from the hot sun, pergolas, provide a cozy and inviting bower for a bevy of engaging entertainment activities, or simply for relaxation.

## Misting

Operating on the principle of evaporation cooling process, Outdoor Misting systems are an effective way to cool you down when the mercury's soaring. The M3M Urbana will boast mists of a variety of flower fragrances, creating an ambience that uplifts and sooths at once.

### Wi-Fi

Be it at the boutique spa as you get a pedicure, at the terrace as you hum a tune under the stars, at the café as you dunk your latte, at the showroom as your family shops or on the lush lawn grass as your stretch, at the M3M Urbana, you never miss a beat on what's happening in your world, thanks to our hi-speed dedicated Wi-fi

## Music

Hi-end music ambient systems that refresh your universe, adding both a spring to your step and a hum to your lips even as you go about shopping, dining, networking or simply lazing around relishing the rare, ravishing setting.

## Landscape

For M3M Urbana, Element Design Studio raises things up a notch, with a central pedestrian plaza bedecked with enthralling promenades and esplanades with bracing walkways and enhanced with Pergola roof design and Misting Facility, sparkling fountains, a gorgeous blue pool, sit-out, histreet retail, spot parks, food kiosks, on-site parking areas, internal driveways, dedicated drop-off zones and larger than life entrances. Together, they spell a richly adorned landscape that conceals bliss and surprises at every twist, step and turn.