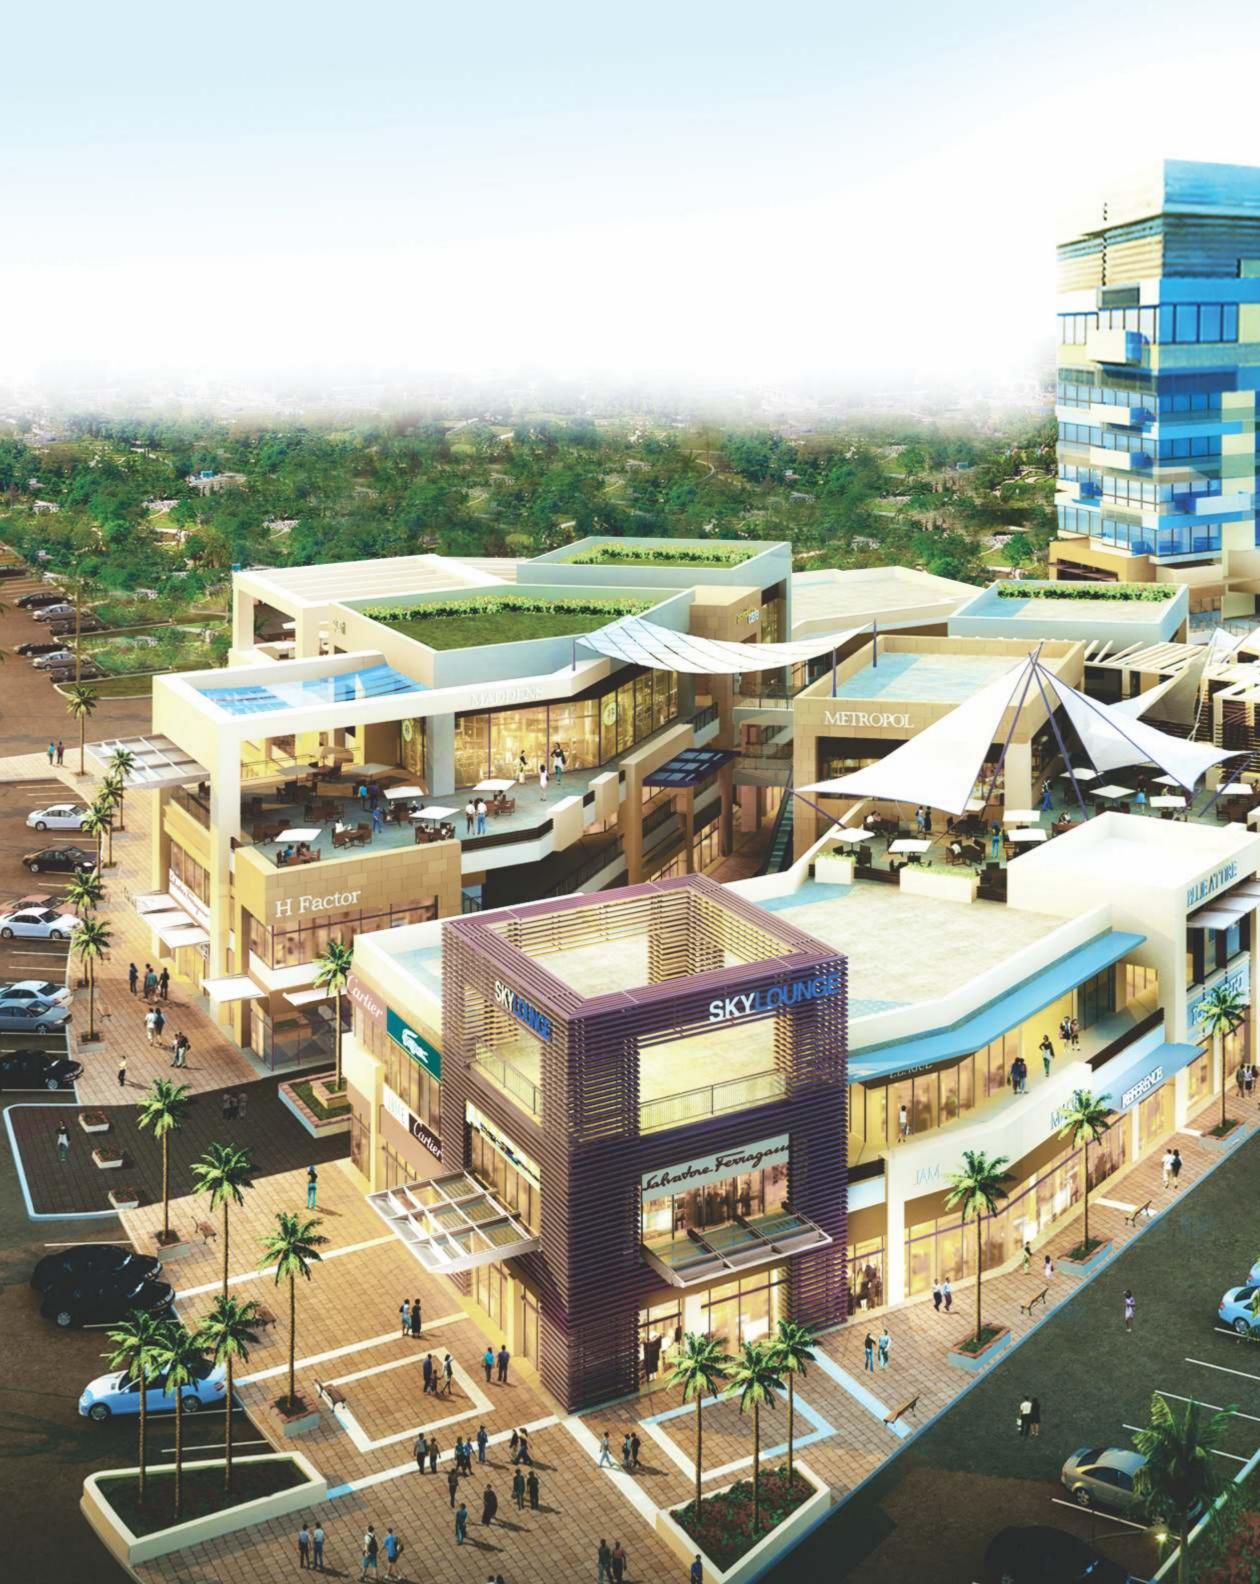

And nowhere is this manifest more magnificently, than in the organization's latest masterpiece in the mixed-used space, M3M URBANA : An electrifying, eclectic brew of work terminals (offices), retail stations (high street shopping), Food & Beverage fulfilment centres (Restaurants & Fast Food Chains) and serviced habitats/units spread nearly 17 acres(approx.) - one of the largest commercial complex on the Hi-street Retail format in Gurgaon's hottest growth corridor.

# About M3M Urbana

The goodness and glitter of several worlds come together at M3M Urbana, the largest commercial complex on the Hi-street Retail format in one of the country's most coveted locations, Gurgaon. Boasting gross built up nearly 1.2 million sq ft, M3M Urbana with its unique Californialike design and is a part of commercial complex of an overall area 17acres (approx.) of richly contoured landscape comprising 30' to 72' wide central plaza & promenades with finished façade.

# Retail Therapy

Indulge in your passion for shopping that elevates itself to an art form at M3M Urbana, where large storefronts come with arcade and gazing areas - each boasting a distinctive fascia and housing the finest brands from around the world. A charming boulevard type ambiance, complete street lamps, motifs, sit-out and kiosks recreate the legendary shopping experiences of Rodeo Drive and Oxford Street of London, making for an occasion that is second to none.

#### Key Nuggets

• One of the largest commercial complex in the NCR on the Hi-Street Retail format, of nearly 5 lacs sq. ft.

• One of the best commercial project mix - retail, anchor store, restaurant & food courts, office, serviced units