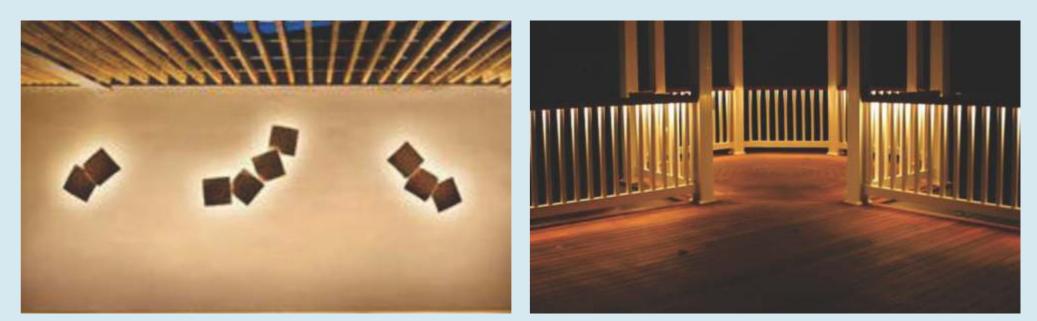

### Portal Silhouetting

Surface mounted downlights integrated within pergola structures (located adjacent to portal) that subtly accentuates angles and enhances shadow to engender a hypnotic illumination effect, complementing some of life's more special occasions.

### Small Decorative Wall Lights

Uplight and downlight components that are critical to optimize visual scale by accentuating height and architectural USPs of the structure, making for a majestic ambience custom-perfect for celebrations that are larger than life.