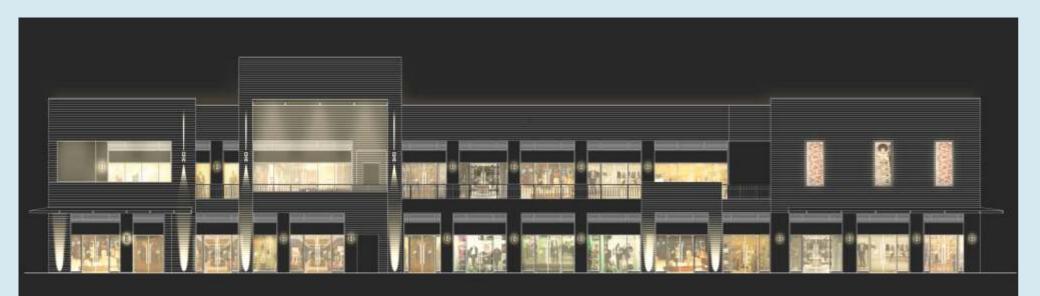

# Retail Therapy

Indulge in your passion for shopping that elevates itself to an art form at M3M Urbana, where large storefronts come with arcade and gazing areas - each boasting a distinctive fascia and housing the finest brands from around the world. A charming boulevard type ambiance, complete street lamps, motifs, sit-out and kiosks recreate the legendary shopping experiences of Rodeo Drive and Oxford Street of London, making for an occasion that is second to none.

• Every retail block has distinctive front façade & unique character to break the structural monotony

- Sky-Bridge over the central plaza connecting the retail blocks
- Provision for split AC's in the retail units with provision for placing the
- external units behind the louvers to retain the aesthetic appeal of the complex.
- Provision for wet points in all the units.
- Floor to floor height, retail: 4.5 meters, double height retail: 9.0 meters
- Provision for cable TV/IPTV/DTH.
- Dedicated signage areas for all units as per design.
- Fully finished common toilets with modern fittings & fixtures.