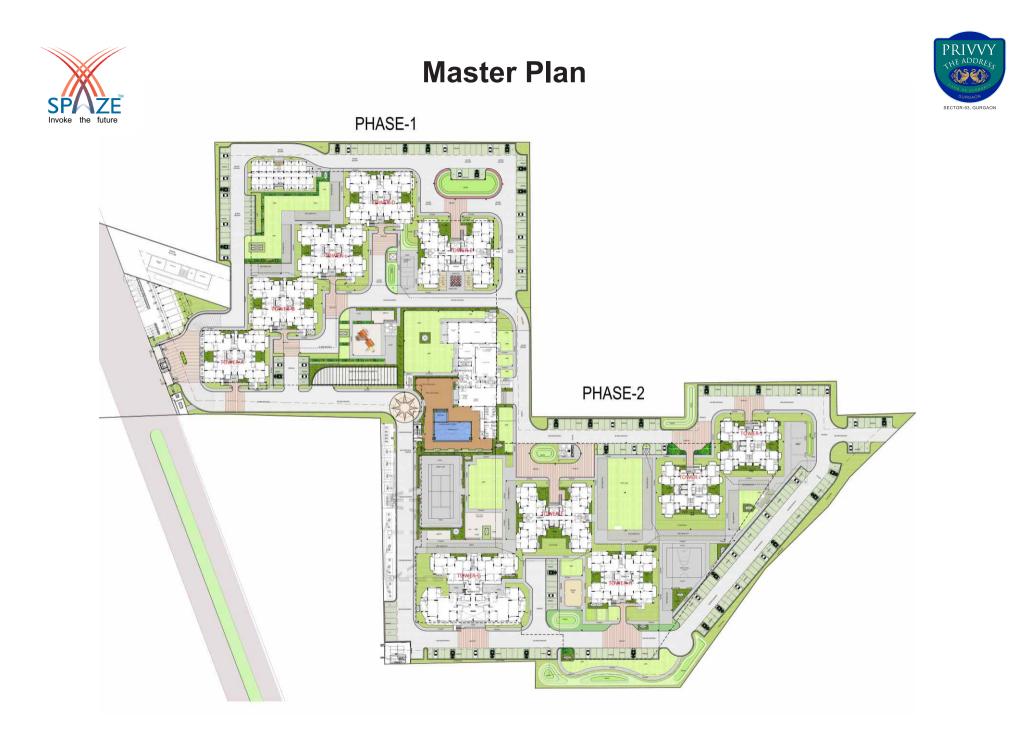

### Luxuries at a glance

- 80% Green
- Basketball Court
- Badminton Court
- Children's Play Area
- Water Fountain
- Sand Pit
- Maze
- Main Pool
- Kids Pool
- Club
- Skating Ring
- Amphitheatre
- Meditation Court
- Yoga Hall

- 3 Side Open Apartments
- Flower Bed
- Jogging Track
- Primary School
- Landscaped Terraces
- 10 High & Mid Rise Towers
- 3 Tier Security
- Vaastu Compliant
- Cross Ventilation In All Apartments
- Convenient Shopping
- 2BHK, 3BHK, 3BHK+ Study + Servant
- 4BHK+Study + Servant.
- Simplex & Duplex Penthouses