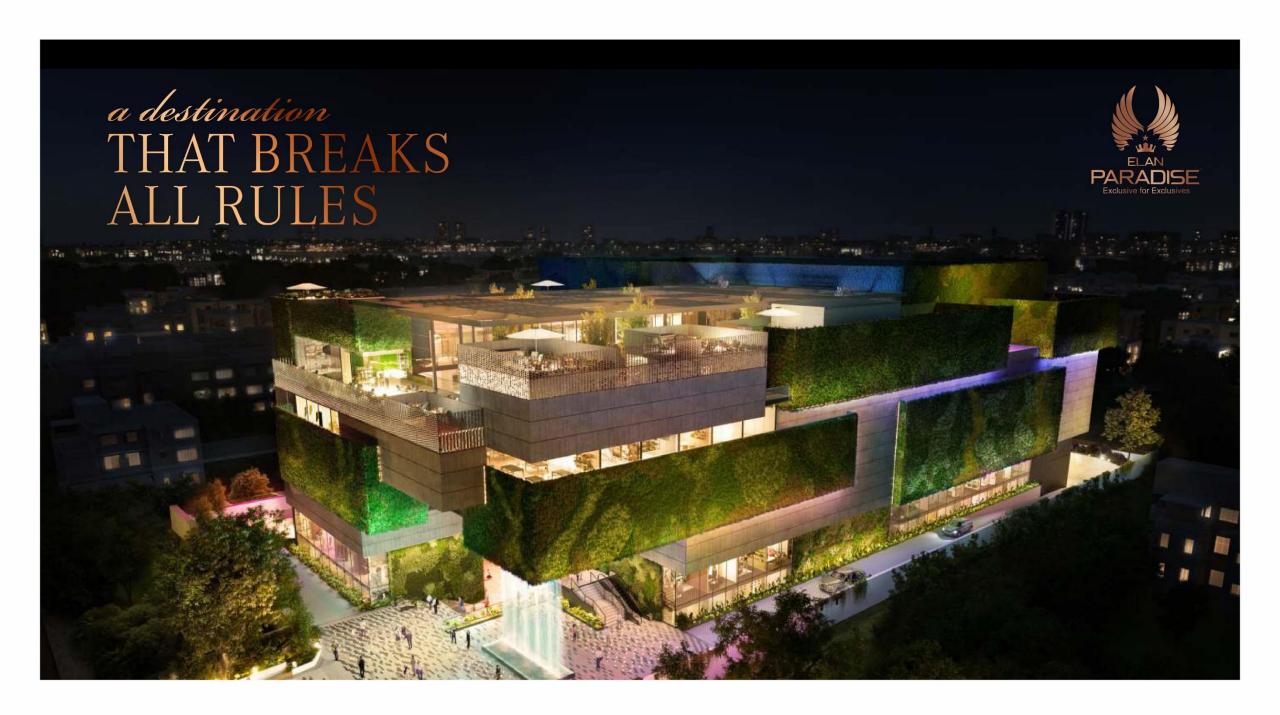

# MORE THAN THE MINDS PERCEIVE...

Paradise is more than a retail concept. It is the most revolutionary vision that is timeless and way ahead of today. It is an exclusive space for the most exclusives who value rarity in the most unique form. It is a singular magnificence that is ready to take on the retail world by storm. It is Paradise – it is more than the mind perceive.

#### THE CONCEPT

The most innovative and advanced commercial retail destination to bear Elan's badge is Paradise. Paradise is timeless. It is conceptualised for the generations to experience retail in the most exceptional way. The showcase of Paradise retail concept is for