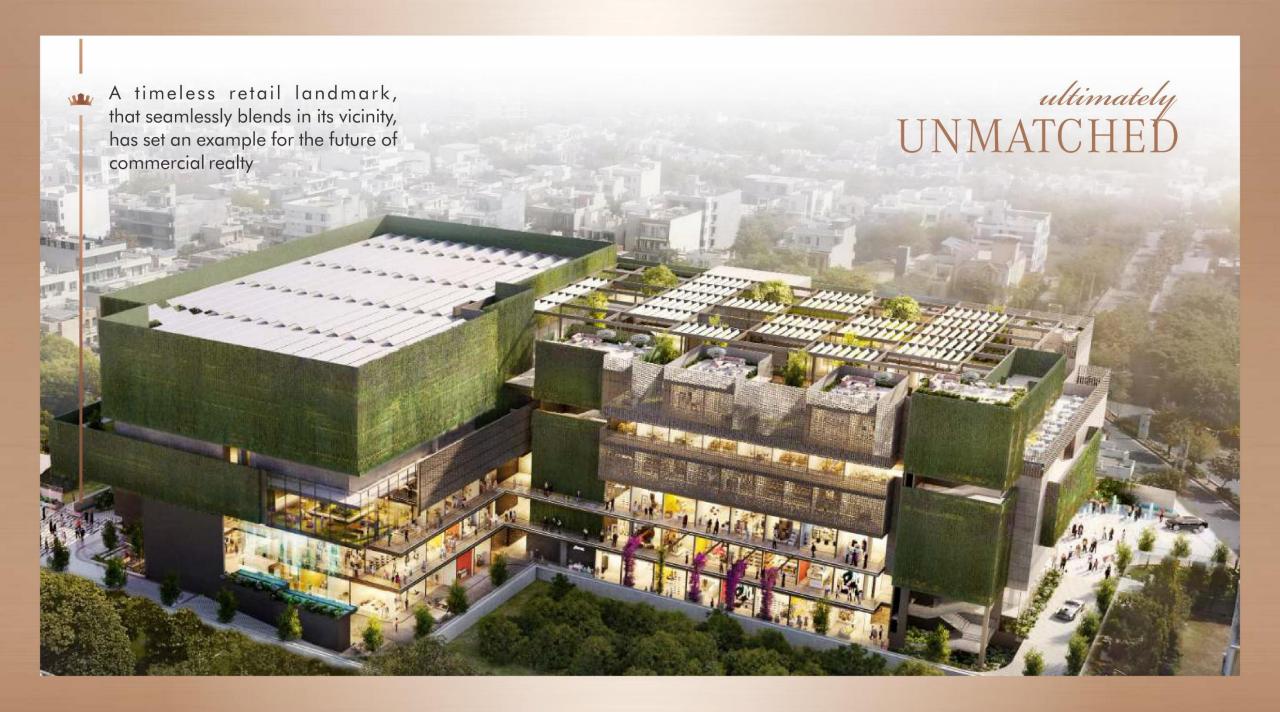

#### THE CONCEPT

The most innovative and advanced commercial retail destination to bear Elan's badge is Paradise. Paradise is timeless. It is conceptualised for the generations to experience retail in the most exceptional way. The showcase of Paradise retail concept is for

A selection of very exclusive retail bouquet that embraces natural surroundings seamlessly redefines the realm of commercial destination. Paradise is a showcase of inimitable retail spaces that have created boundless opportunities and new paths so effortlessly that here success has become almost synonymous with presence.