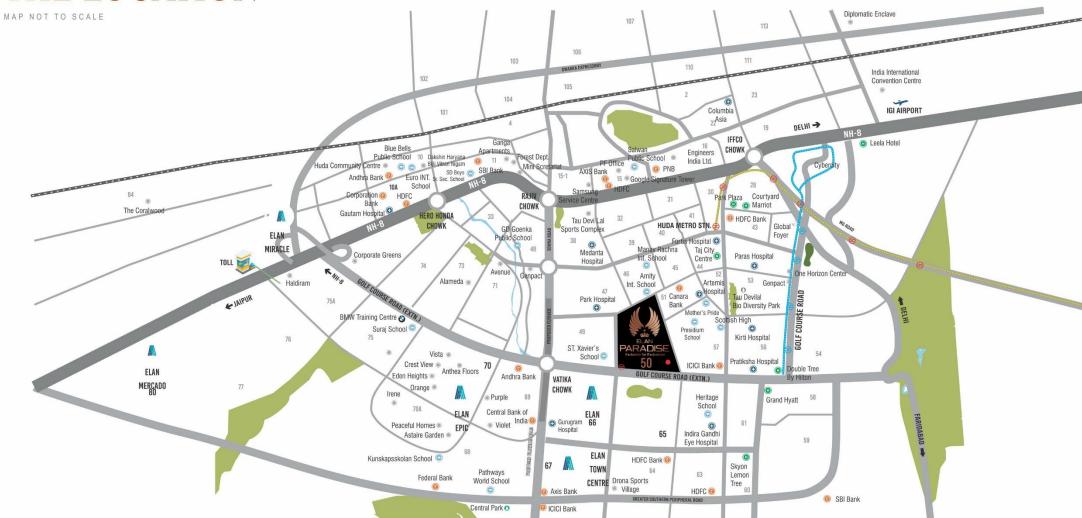

natural surroundings seamlessly redefines the realm of commercial destination. Paradise is a showcase of inimitable retail spaces that have created boundless opportunities and new paths so effortlessly that here success has become almost synonymous with presence.

> ALL WITH PERFORMING CONCEPT enveloped in nature



Visionary Vista is punctuated with heavenly surprises - massive projection screens, selfie points, water features, performance area and gathering / assembly spaces; finally leading to the ultimate journey of gigantic heavens plaza.





THE
GREATEST
THING
THING
RETAIL
has seen till now





The elevated food court is all set to take the flavours on an entirely new level.



Close to nature and open to sky, F&B outlets are an elevated experience here.







#### THE LOCATION







## GOLD

Below 750 Sq.ft.: **25 GMS** 

Above 750 Sq.ft.: **50 GMS** 



# Get FIXED RENTALS

TILL OFFER OF POSSESSION

# AREA X DISCOUNT



# DOBBET STATES OF THE PROPERTY OF THE PROPERTY



## SPIN THE WHEEL

Areas Above 500 Sq.ft.





**MACBOOK** 



**IPHONE 12** 



SMART TV (55 INCH)



APPLE WATCH



GOLD COIN 10 GMS







### **Current Rate**

| LG Floor                | 57,750 | 52,750 Psf |
|-------------------------|--------|------------|
| Ground Floor            | 57,750 | 52,750 Psf |
| First Floor             | 37,750 | 34,750 Psf |
| Food Court              | 31,750 | 29,750 Psf |
| Restaurant<br>3rd Floor | 32,750 | 30,750 Psf |
| Restaurant              | 29.750 | 27.750 Psf |

4th Floor



### SPECIAL PAYMENT PLAN

40:60
PAYMENT PLAN



#### BUILDING THE FUTURE