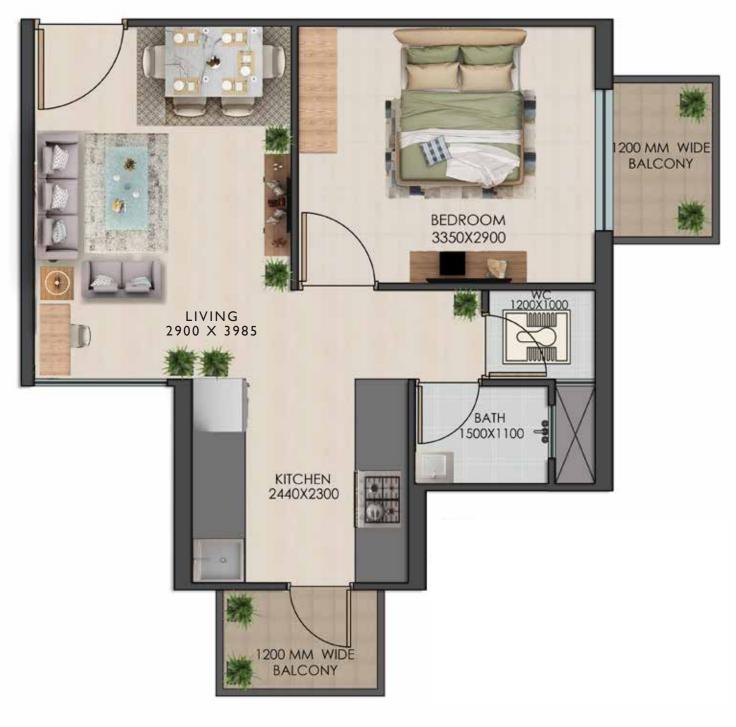

1BHK TYPE-01 | COST @ ₹1453357

C. A - 356.169 SQ.FT. | B. A - 57.361 SQ.FT.

1BHK TYPE-02 | COST @ ₹1446982

C.A - 355.610 SQ.FT. | B.A - 49.083 SQ.FT.

1BHK TYPE-03 | COST @ ₹1630527

C.A - 399.591 SQ.FT. | B.A - 64.325 SQ.FT.