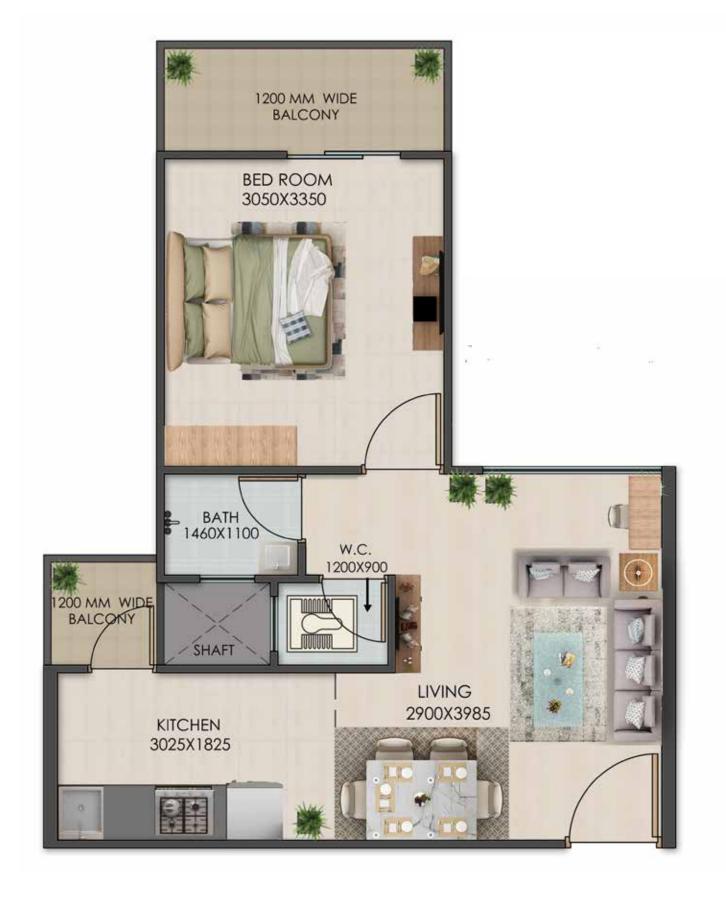

1BHK TYPE-01 | COST @ ₹1453357

C. A - 356.169 SQ.FT. | B. A - 57.361 SQ.FT.

1BHK TYPE-02 | COST @ ₹1446982

C.A - 355.610 SQ.FT. | B.A - 49.083 SQ.FT.

1BHK TYPE-03 | COST @ ₹1630527

C.A - 399.591 SQ.FT. | B.A - 64.325 SQ.FT.