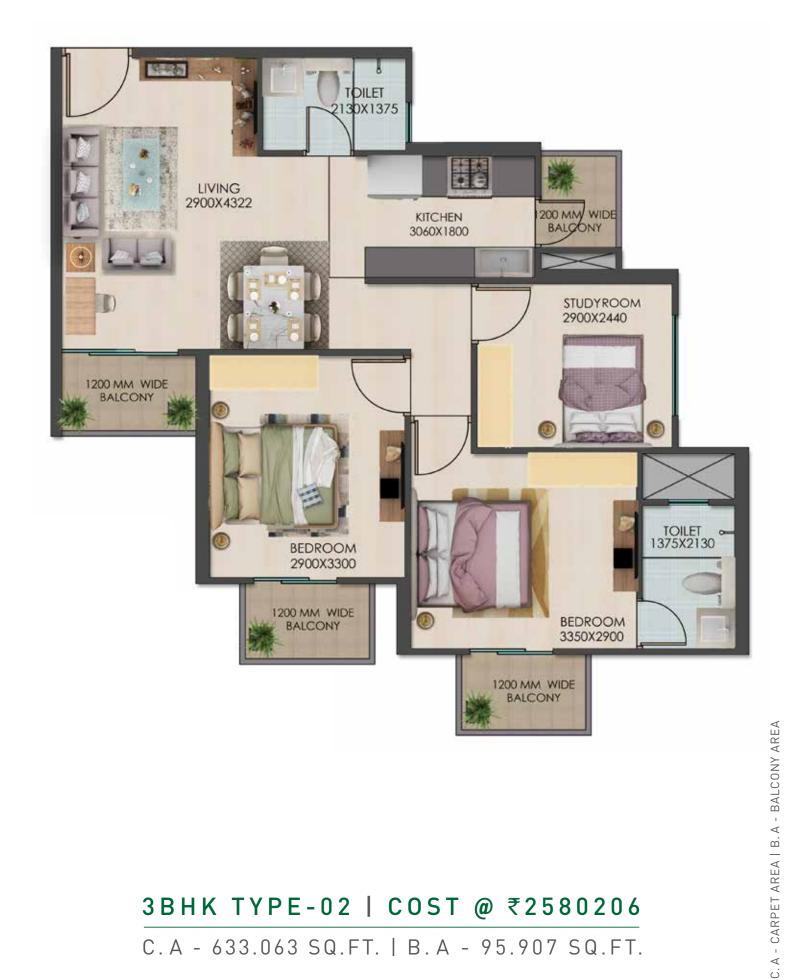

astik Hospital, VPS Rockland
   Hospital, Polaris hospital, Shubham Healthcare Hospital, etc. are in close proximity.
- Upcoming ISBT is nearby (Kherki Daula).
- Hotels and resorts like ITC Grand Bharat (5 Star), Hyatt Regency, Golden Green Golf
   & Resorts, Heritage Village Resorts & Spa, Paradise Green Resort, etc. are in close proximity.
- Recreational areas like Aapno Ghar (Water Park, Amusement Park), Pavilion Resort,
   Surjivan Resort, etc. are nearby.



















1BHK TYPE-01 | COST @ ₹1453357

C. A - 356.169 SQ.FT. | B. A - 57.361 SQ.FT.

1BHK TYPE-02 | COST @ ₹1446982

C.A - 355.610 SQ.FT. | B.A - 49.083 SQ.FT.









1BHK TYPE-03 | COST @ ₹1630527

C.A - 399.591 SQ.FT. | B.A - 64.325 SQ.FT.

3BHK TYPE-01 | COST @ ₹2600678

C.A - 638.477 SQ.FT. | B.A - 93.539 SQ.FT.





## 3BHK TYPE-02 | COST @ ₹2580206

C.A - 633.063 SQ.FT. | B.A - 95.907 SQ.FT.