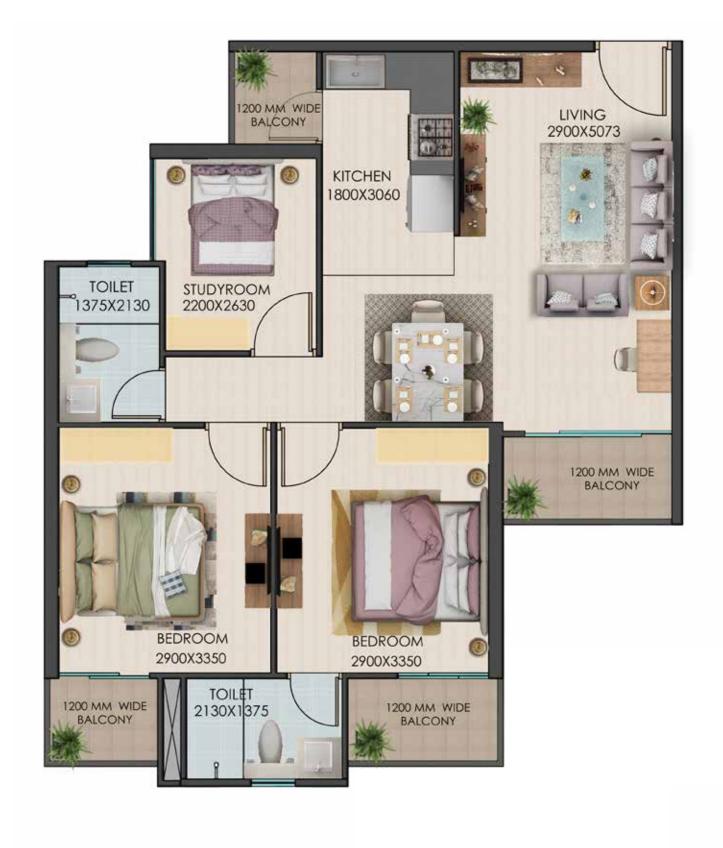

n International School, The Plenum School, Jai Bharti Sr. Secondary School, Matri Kiran, etc. are nearby.
- Hospitals like IGD Primary Healthcare Center, Swastik Hospital, VPS Rockland
   Hospital, Polaris hospital, Shubham Healthcare Hospital, etc. are in close proximity.
- Upcoming ISBT is nearby (Kherki Daula).
- Hotels and resorts like ITC Grand Bharat (5 Star), Hyatt Regency, Golden Green Golf
   & Resorts, Heritage Village Resorts & Spa, Paradise Green Resort, etc. are in close proximity.
- Recreational areas like Aapno Ghar (Water Park, Amusement Park), Pavilion Resort,
   Surjivan Resort, etc. are nearby.



















1BHK TYPE-01 | COST @ ₹1453357

C. A - 356.169 SQ.FT. | B. A - 57.361 SQ.FT.

1BHK TYPE-02 | COST @ ₹1446982

C.A - 355.610 SQ.FT. | B.A - 49.083 SQ.FT.









1BHK TYPE-03 | COST @ ₹1630527

C.A - 399.591 SQ.FT. | B.A - 64.325 SQ.FT.

3BHK TYPE-01 | COST @ ₹2600678

C.A - 638.477 SQ.FT. | B.A - 93.539 SQ.FT.





## 3BHK TYPE-02 | COST @ ₹2580206

C.A - 633.063 SQ.FT. | B.A - 95.907 SQ.FT.