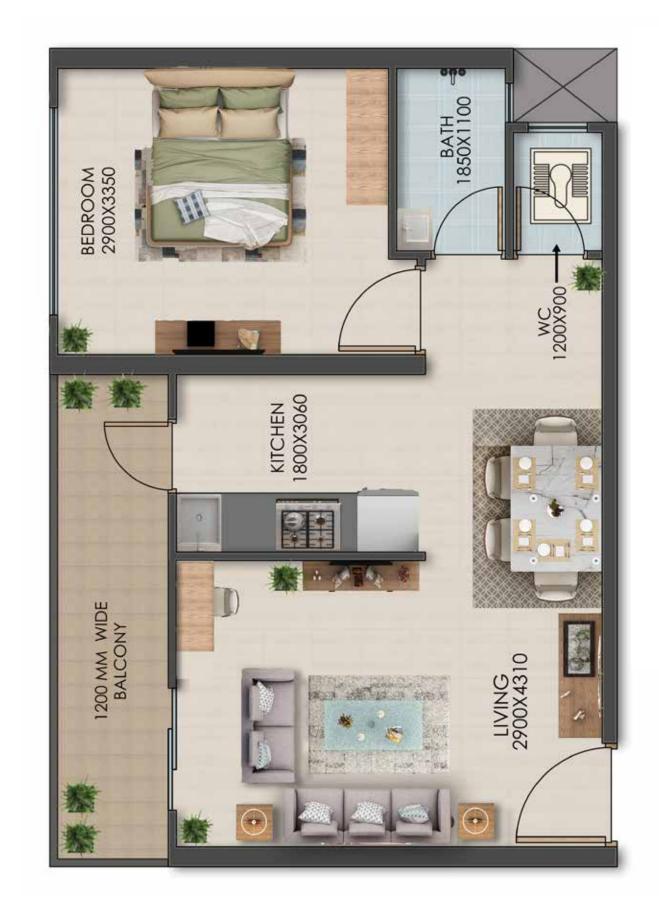

1BHK TYPE-01 | COST @ ₹1453357

C. A - 356.169 SQ.FT. | B. A - 57.361 SQ.FT.

1BHK TYPE-02 | COST @ ₹1446982

C.A - 355.610 SQ.FT. | B.A - 49.083 SQ.FT.

1BHK TYPE-03 | COST @ ₹1630527

C.A - 399.591 SQ.FT. | B.A - 64.325 SQ.FT.