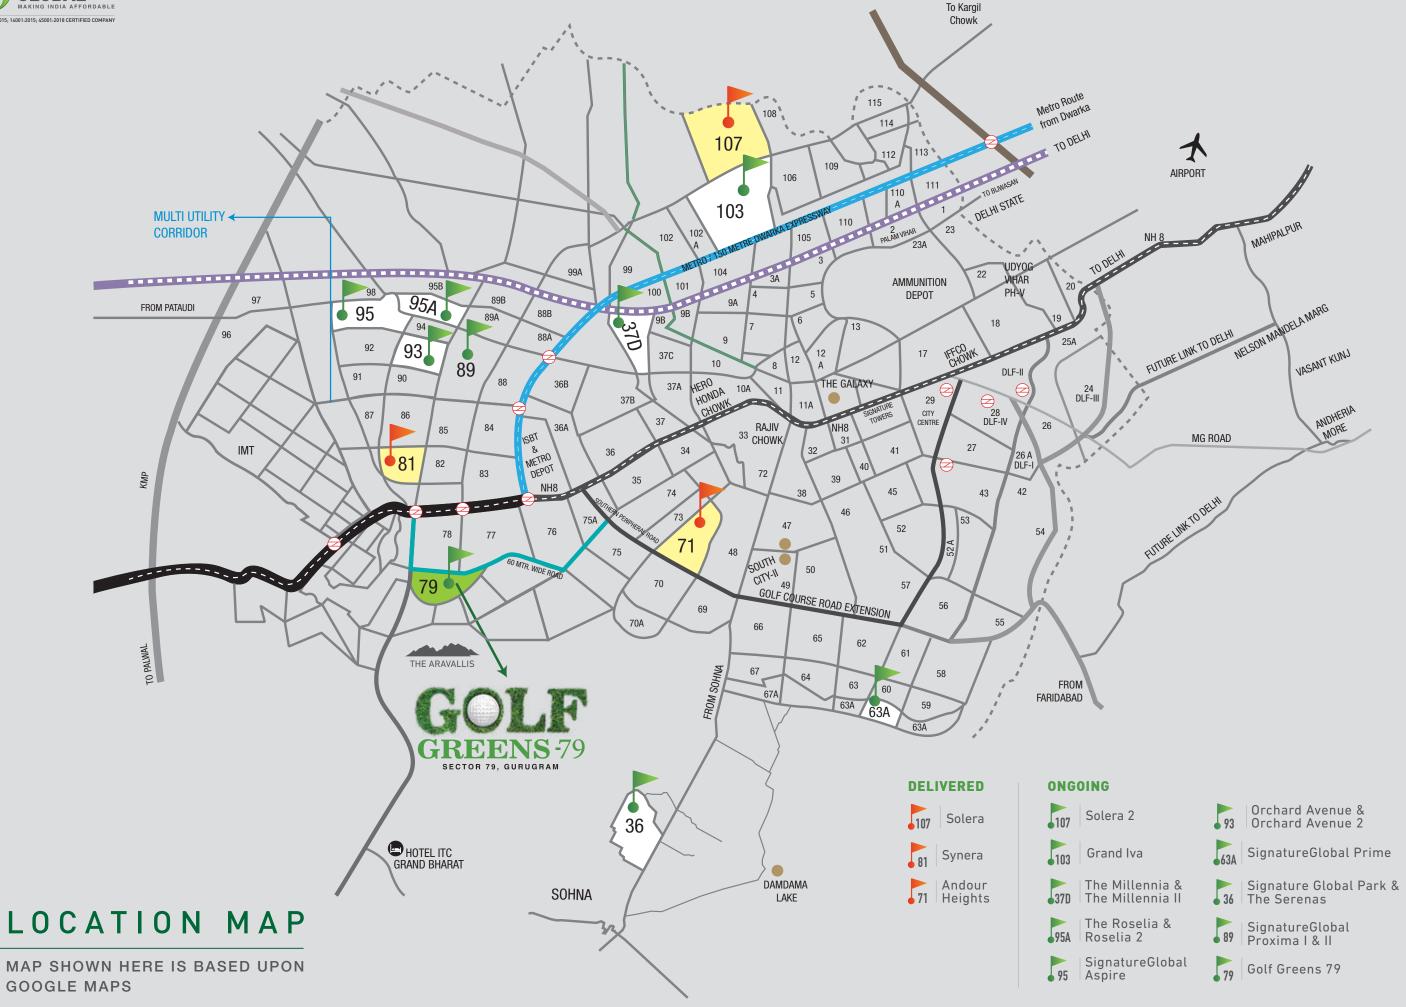

#### **BENEFITS**

- Lesser demands on the conventional water supply
- Decrease in household water bills
- Reduction in the amount of waste water entering into sewers

At Golf Greens 79, you will find everything you need in a home and much more. Located in an area where modern living meets the serenity of the Aravallis. Spread across 5.9125 acres, the affordable apartments provide you with world-class amenities in the lap of extensive green acres. Because the residential complex is closely linked to NH-8, Dwarka Expressway, Southern Peripheral Road and Pataudi Road.

## LOCATION ADVANTAGES

- Surrounded by the Aravalli foothills.
- Easy and smooth connectivity from NH-8, Southern Peripheral Road, Dwarka
   Expressway, KMP Expressway and IGI Airport.
- 30 minutes from IGI Airport.
- Next to huge commercial hubs (Sector-74A and 75A, Gurugram).
- Educational Institutions like L.S. Convent School, Navyug Little Pride, UCSKM Public School, Ryan International School, The Plenum School, Jai Bharti Sr. Secondary School, Matri Kiran, etc. are nearby.
- Hospitals like IGD Primary Healthcare Center, Swastik Hospital, VPS Rockland
   Hospital, Polaris hospital, Shubham Healthcare Hospital, etc. are in close proximity.
- Upcoming ISBT is nearby (Kherki Daula).
- Hotels and resorts like ITC Grand Bharat (5 Star), Hyatt Regency, Golden Green Golf
   & Resorts, Heritage Village Resorts & Spa, Paradise Green Resort, etc. are in close proximity.
- Recreational areas like Aapno Ghar (Water Park, Amusement Park), Pavilion Resort,
   Surjivan Resort, etc. are nearby.