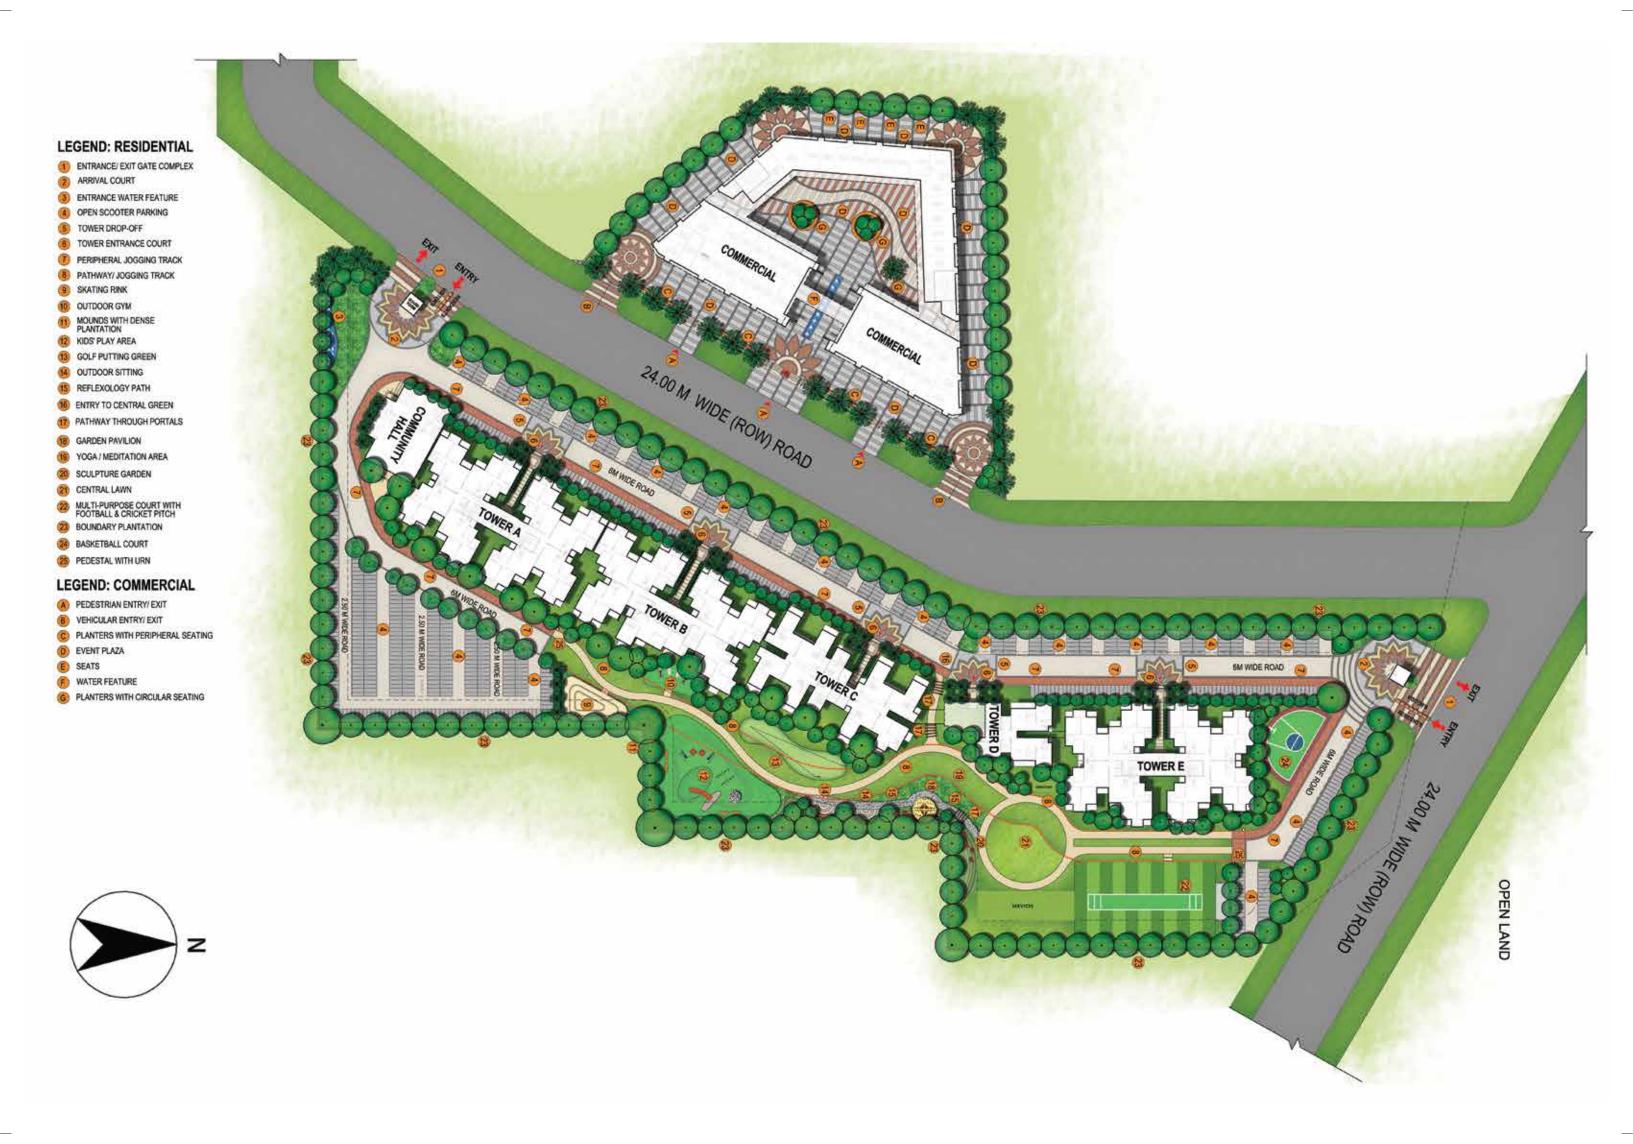

#### **BENEFITS**

- Lesser demands on the conventional water supply
- Decrease in household water bills
- Reduction in the amount of waste water entering into sewers

At Golf Greens 79, you will find everything you need in a home and much more. Located in an area where modern living meets the serenity of the Aravallis. Spread across 5.9125 acres, the affordable apartments provide you with world-class amenities in the lap of extensive green acres. Because the residential complex is closely linked to NH-8, Dwarka Expressway, Southern Peripheral Road and Pataudi Road.