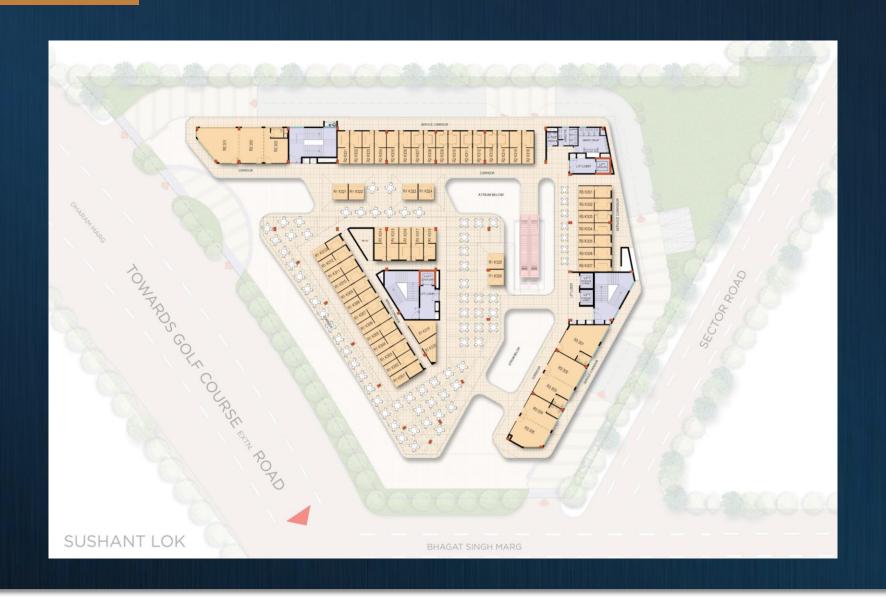

| 25% of TCV + GST                                      |
| Within 12 months of Booking                                    | 25% of TCV + GST                                      |
| Within 18 months of Booking                                    | 12.5% of TCV + GST                                    |
| Within 24 months or On Offer of Possession, whichever is later | 12.5% of TCV + GST + Possession Charges as applicable |

#### **MASTERSTROKES**

2X

YOUR BOOKING AMOUNT 1.5x\*

AREA DISCOUNT

FOR UNITS > 1000 SFT

#### SUPER MASTERSTROKE

2 %\*

DISCOUNT EVERY YEAR (ON PAID AMOUNT) WHILE YOUR UNIT VALUE APPRECIATES,

YOUR ACQUISITION COST WILL
GO DOWN EVERY YEAR BY 12%

#### LOWER GROUND FLOOR



#### **GROUND FLOOR**



#### FIRST FLOOR



#### **SECOND FLOOR**



#### THIRD FLOOR