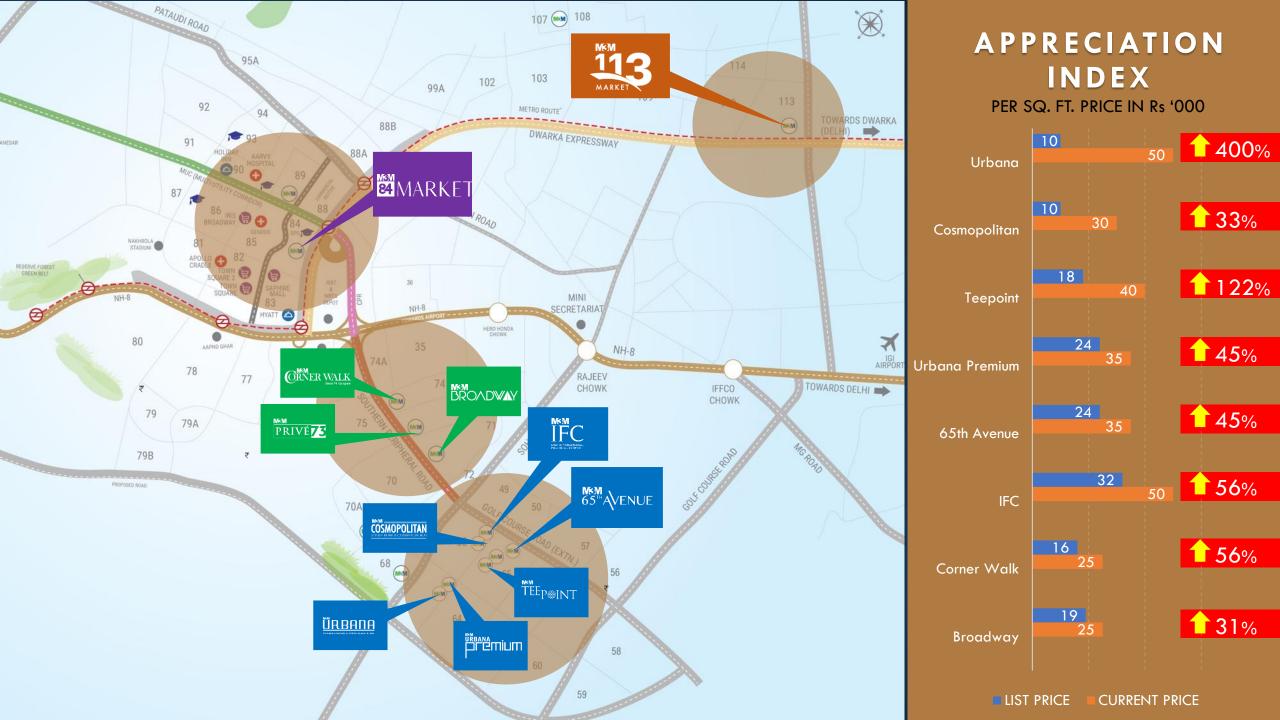

GOLF COURSE ROAD EXTN.

SOUTHERN PERIPHERAL ROAD

NORTHERN PERIPHERAL ROAD

NEW GURUGRAM