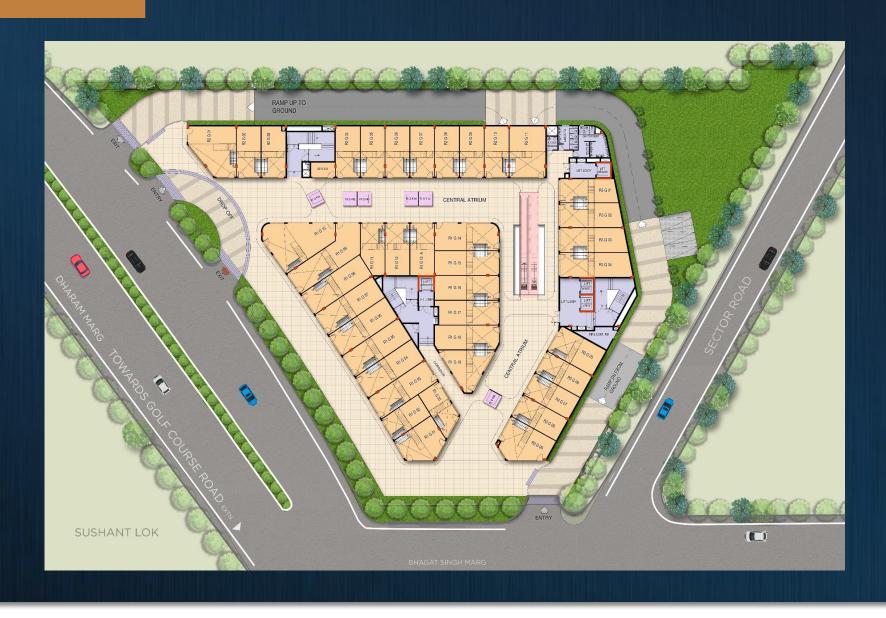

#### RETAIL ZONES

LEVEL 2&3: RESTAURANTS & FOOD-COURT

LEVEL 1: BOUTIQUE RETAIL

LEVEL 0: TRIPLE-HEIGHT SCOs

LOWER GROUND FLOOR: HYPERMARKET

LEVEL B1, B2: PARKING

TRIPLE HEIGHT RETAIL SCOs WITH 30' HEIGHT

**RETAIL** 

#### LOWER GROUND FLOOR

#### **GROUND FLOOR**

#### FIRST FLOOR

#### **SECOND FLOOR**

#### THIRD FLOOR