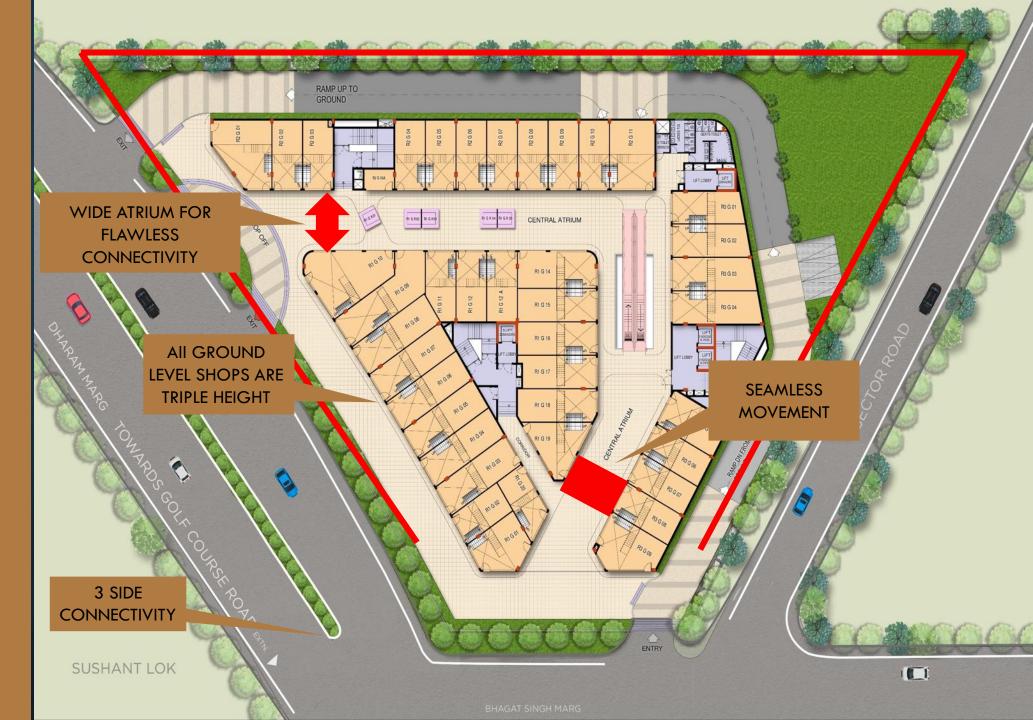

### STRATEGICALLY LOCATED SITE

- A UNIQUE DESIGN
- HI-VISIBILITY RETAIL
- METICULOUSLY
   PLANNED RETAIL
   UNITS

#### RETAIL ZONES

LEVEL 2&3: RESTAURANTS & FOOD-COURT

LEVEL 1: BOUTIQUE RETAIL

LEVEL 0: TRIPLE-HEIGHT SCOs

LOWER GROUND FLOOR: HYPERMARKET

LEVEL B1, B2: PARKING

TRIPLE HEIGHT RETAIL SCOs WITH 30' HEIGHT

**RETAIL** 