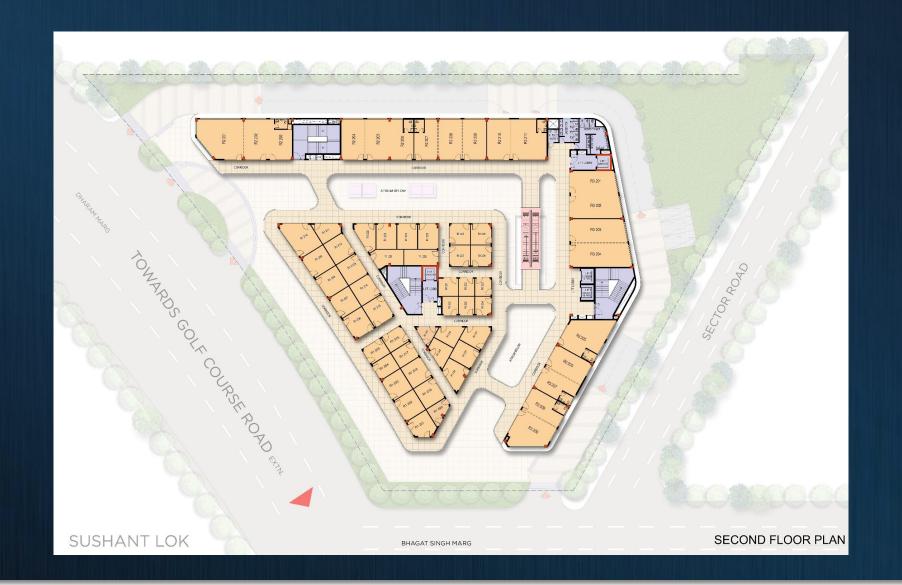

| 25% of TCV + GST                                      |
| Within 12 months of Booking                                    | 25% of TCV + GST                                      |
| Within 18 months of Booking                                    | 12.5% of TCV + GST                                    |
| Within 24 months or On Offer of Possession, whichever is later | 12.5% of TCV + GST + Possession Charges as applicable |

#### **MASTERSTROKES**

2X

YOUR BOOKING AMOUNT 1.5x\*

AREA DISCOUNT

FOR UNITS > 1000 SFT

#### SUPER MASTERSTROKE

2 %\*

DISCOUNT EVERY YEAR (ON PAID AMOUNT) WHILE YOUR UNIT VALUE APPRECIATES,

YOUR ACQUISITION COST WILL
GO DOWN EVERY YEAR BY 12%

#### LOWER GROUND FLOOR



#### **GROUND FLOOR**



#### FIRST FLOOR



#### **SECOND FLOOR**



#### THIRD FLOOR