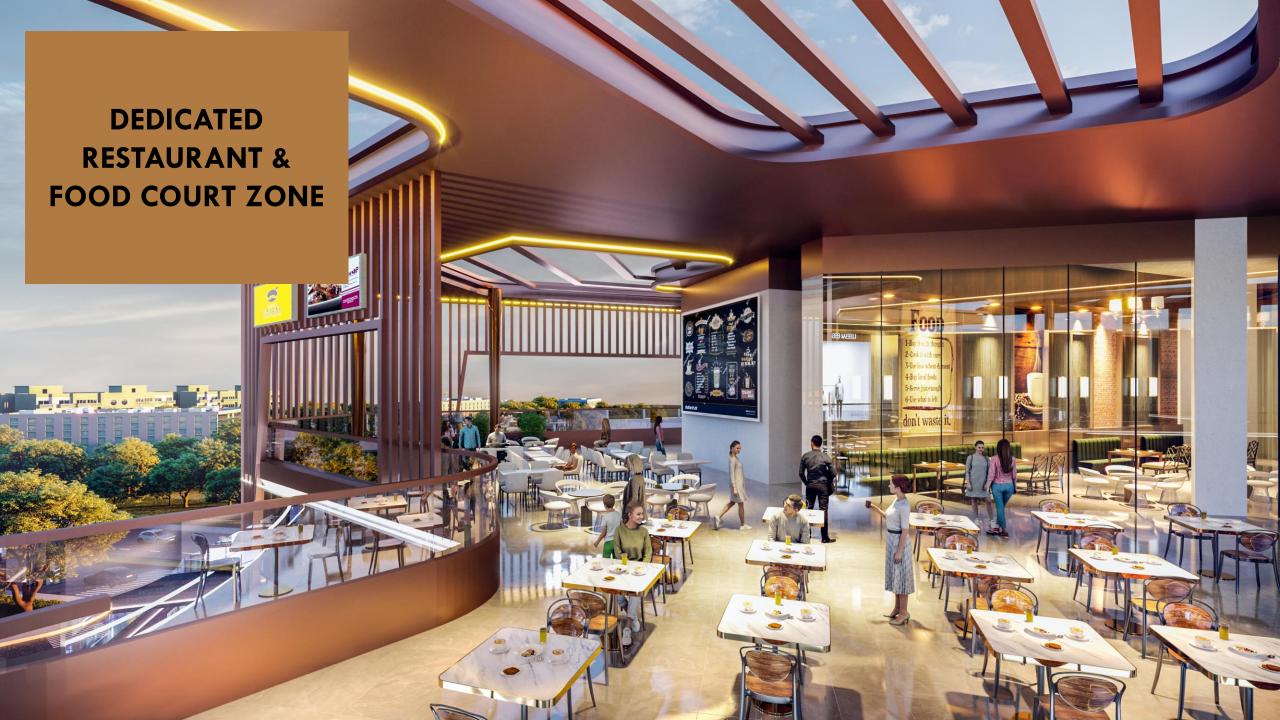

#### RETAIL ZONES

LEVEL 2&3: RESTAURANTS & FOOD-COURT

LEVEL 1: BOUTIQUE RETAIL

LEVEL 0: TRIPLE-HEIGHT SCOs

LOWER GROUND FLOOR: HYPERMARKET

LEVEL B1, B2: PARKING

TRIPLE HEIGHT RETAIL SCOs WITH 30' HEIGHT

**RETAIL** 