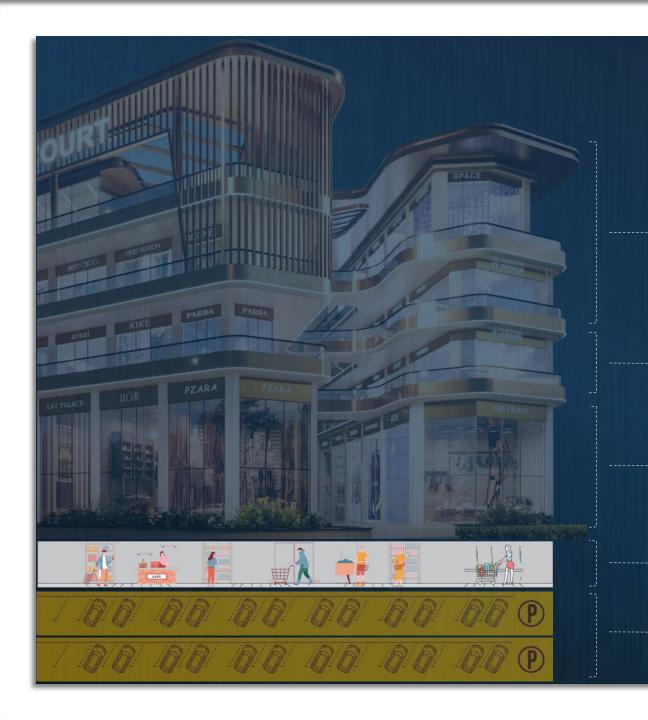

#### RETAIL ZONES

LEVEL 2&3: RESTAURANTS & FOOD-COURT

LEVEL 1: BOUTIQUE RETAIL

LEVEL 0: TRIPLE-HEIGHT SCOs

LOWER GROUND FLOOR: HYPERMARKET

LEVEL B1, B2: PARKING

TRIPLE HEIGHT RETAIL SCOs WITH 30' HEIGHT

**RETAIL** 