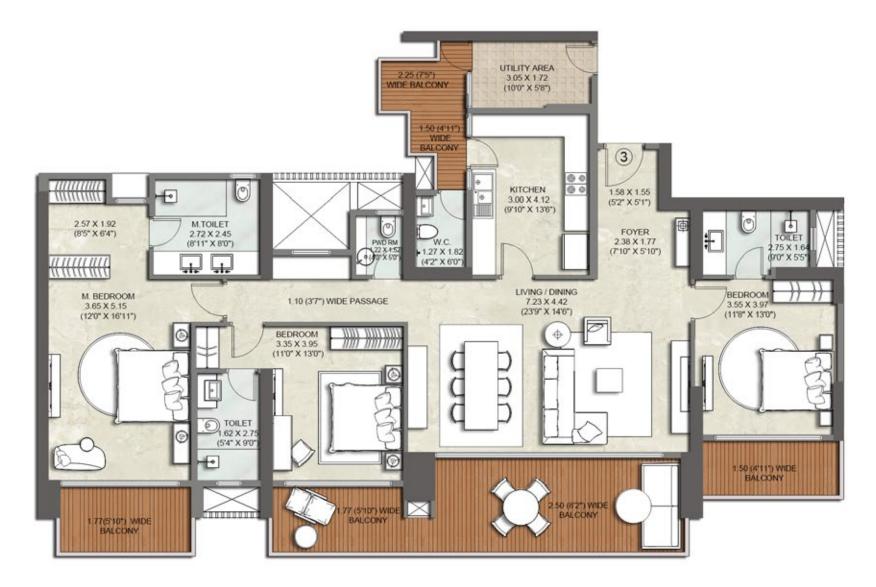

## For Bookings - 86044-06044

TOWER - A & B

**TOWER A FLOOR PLAN** 

|                         | SQM    | SQ.FT |
|-------------------------|--------|-------|
| RERA CA of apartment    | 151.39 | 1630  |
| Area of balcony         | 32.01  | 345   |
| Area of utility balcony | 5.21   | 56    |

|                         | SQM    | SQ.FT |
|-------------------------|--------|-------|
| RERA CA of apartment    | 149.41 | 1608  |
| Area of balcony         | 31.87  | 343   |
| Area of utility balcony | 5.21   | 56    |