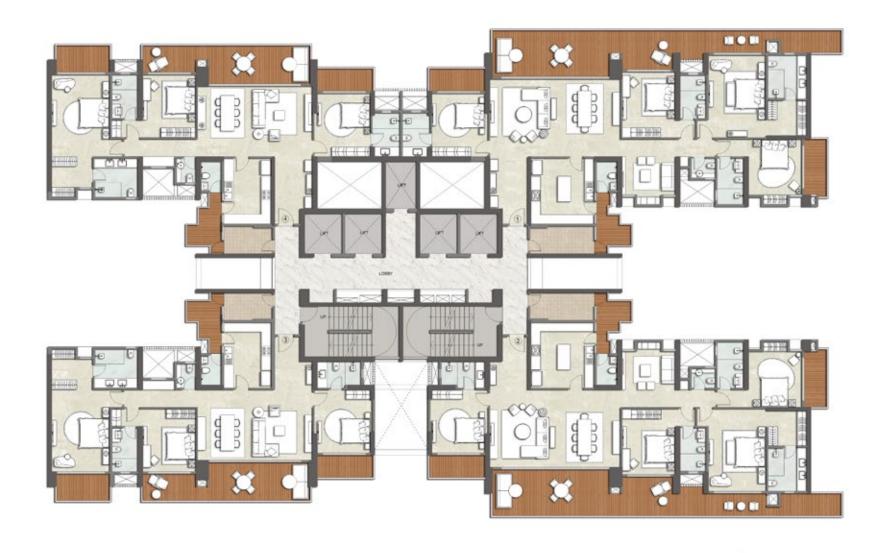

## For Bookings - 86044-06044

TOWER - A & B

**TOWER A FLOOR PLAN** 

|                         | SQM    | SQ.FT |
|-------------------------|--------|-------|
| RERA CA of apartment    | 151.39 | 1630  |
| Area of balcony         | 32.01  | 345   |
| Area of utility balcony | 5.21   | 56    |