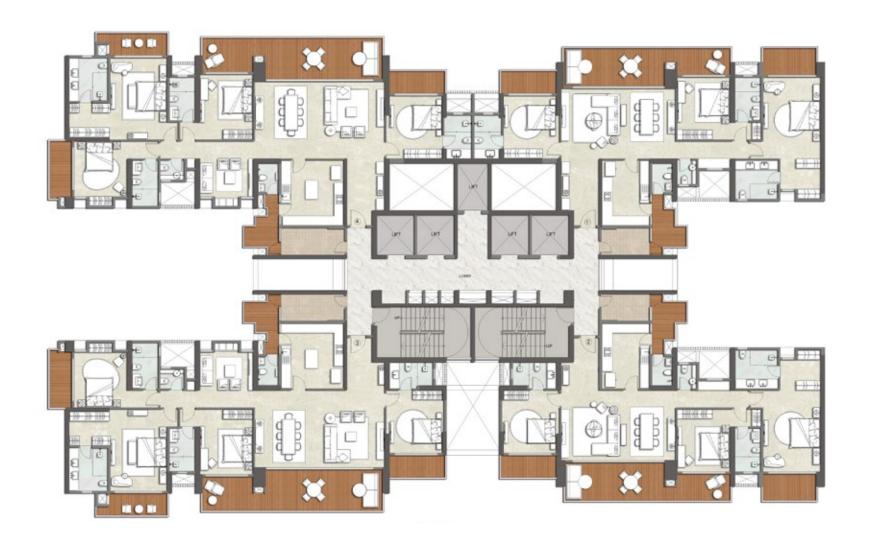

## For Bookings - 86044-06044

TOWER - A & B

**TOWER A FLOOR PLAN** 

|                         | SQM    | SQ.FT |
|-------------------------|--------|-------|
| RERA CA of apartment    | 151.39 | 1630  |
| Area of balcony         | 32.01  | 345   |
| Area of utility balcony | 5.21   | 56    |