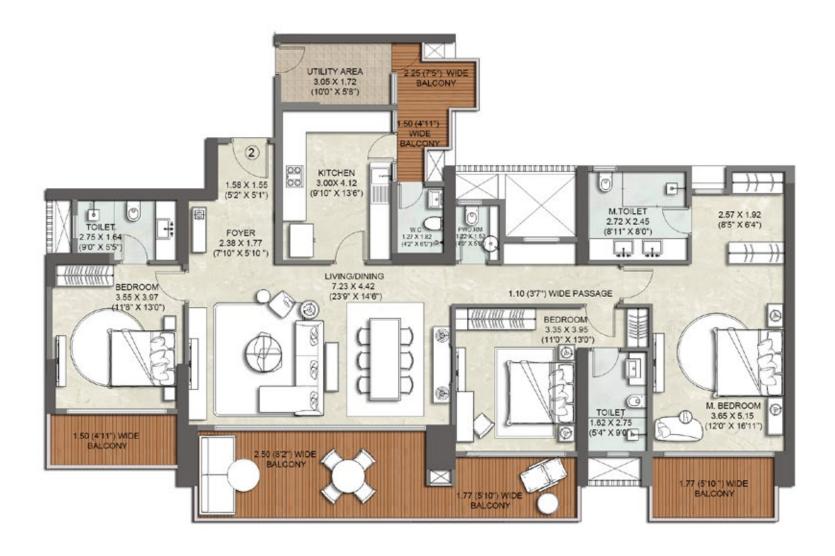

|                         | SQM    | SQ.FT |
|-------------------------|--------|-------|
| RERA CA of apartment    | 195.53 | 2105  |
| Area of balcony         | 54.22  | 584   |
| Area of utility balcony | 4.94   | 53    |

|                         | SQM    | SQ.FT |
|-------------------------|--------|-------|
| RERA CA of apartment    | 195.11 | 2100  |
| Area of balcony         | 41.83  | 450   |
| Area of utility balcony | 4.94   | 53    |