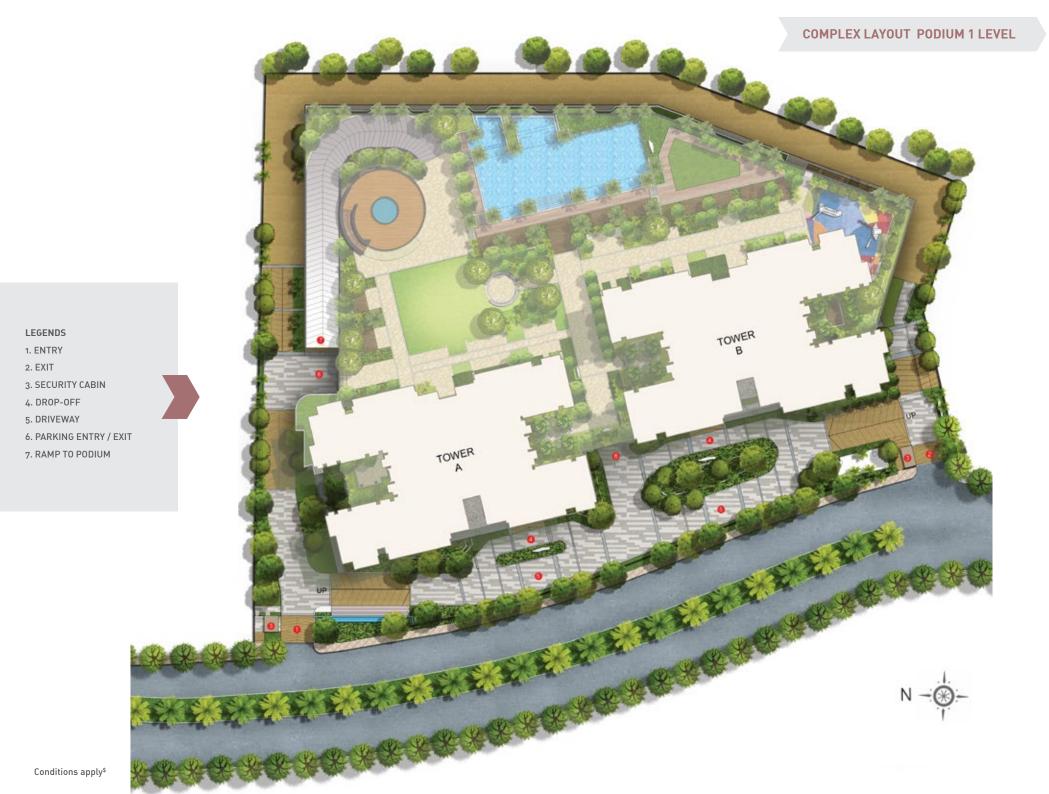

## For Bookings - 86044-06044

TOWER - A & B

**TOWER A FLOOR PLAN** 

|                         | SQM    | SQ.FT |
|-------------------------|--------|-------|
| RERA CA of apartment    | 151.39 | 1630  |
| Area of balcony         | 32.01  | 345   |
| Area of utility balcony | 5.21   | 56    |