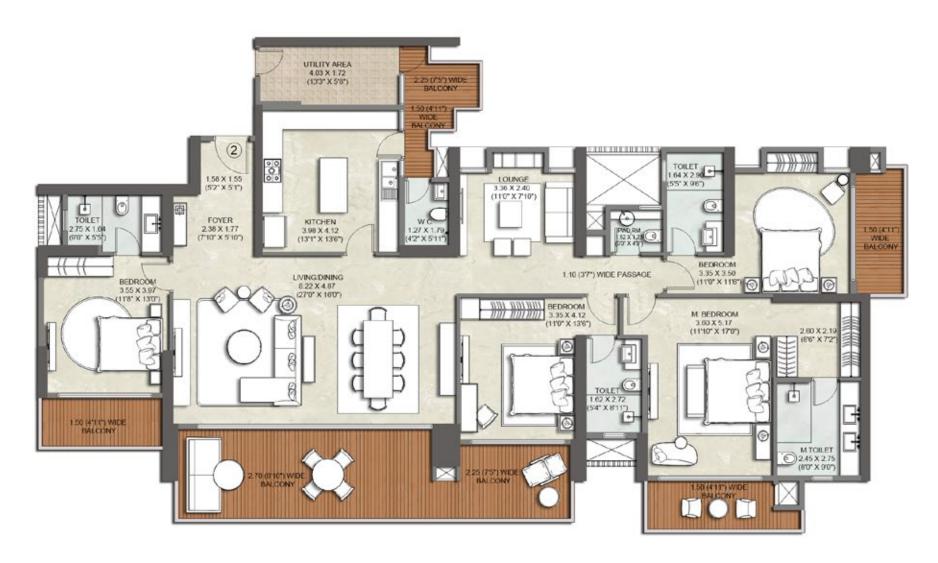

|                         | SQM    | SQ.FT |
|-------------------------|--------|-------|
| RERA CA of apartment    | 195.53 | 2105  |
| Area of balcony         | 54.22  | 584   |
| Area of utility balcony | 4.94   | 53    |

|                         | SQM    | SQ.FT |
|-------------------------|--------|-------|
| RERA CA of apartment    | 195.11 | 2100  |
| Area of balcony         | 41.83  | 450   |
| Area of utility balcony | 4.94   | 53    |

|                         | SQM    | SQ.FT |
|-------------------------|--------|-------|
| RERA CA of apartment    | 197.53 | 2126  |
| Area of balcony         | 54.22  | 584   |
| Area of utility balcony | 4.94   | 53    |

|                         | SQM    | SQ.FT |
|-------------------------|--------|-------|
| RERA CA of apartment    | 197.11 | 2122  |
| Area of balcony         | 41.83  | 450   |
| Area of utility balcony | 4.94   | 53    |