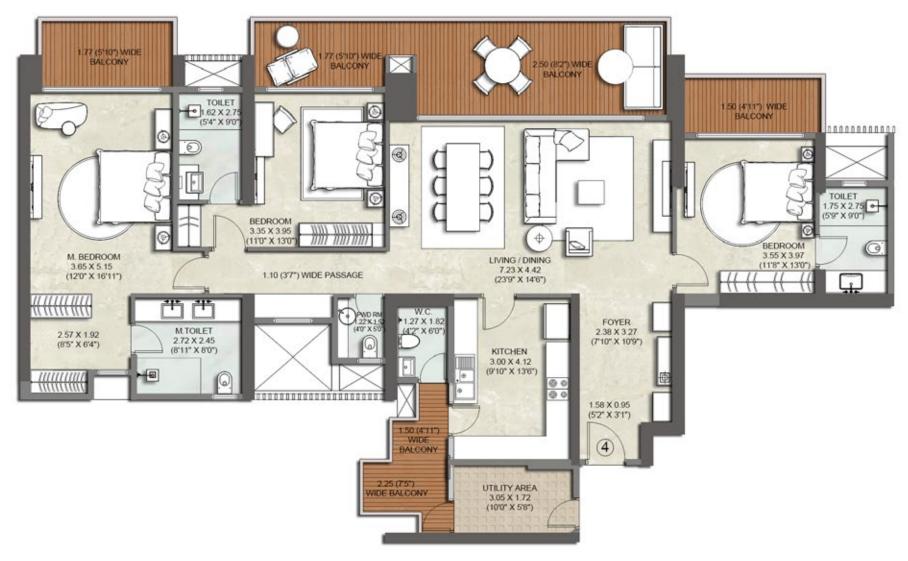

## For Bookings - 86044-06044

TOWER - A & B

**TOWER A FLOOR PLAN** 

|                         | SQM    | SQ.FT |
|-------------------------|--------|-------|
| RERA CA of apartment    | 151.39 | 1630  |
| Area of balcony         | 32.01  | 345   |
| Area of utility balcony | 5.21   | 56    |

|                         | SQM    | SQ.FT |
|-------------------------|--------|-------|
| RERA CA of apartment    | 149.41 | 1608  |
| Area of balcony         | 31.87  | 343   |
| Area of utility balcony | 5.21   | 56    |