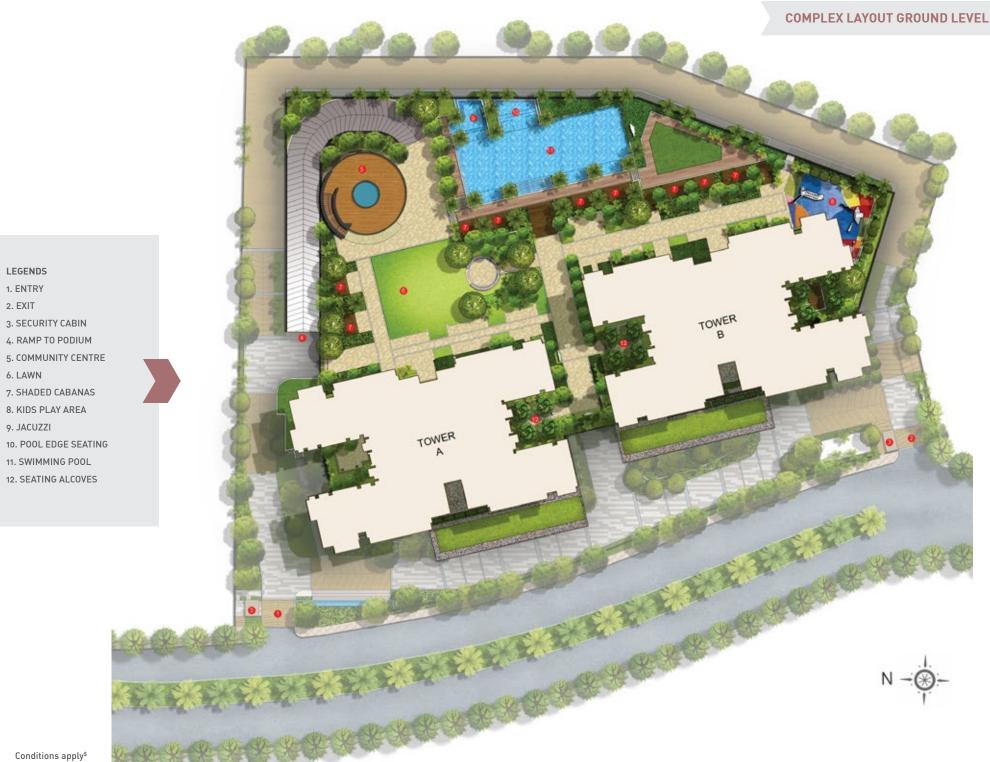

## For Bookings - 86044-06044

TOWER - A & B

**TOWER A FLOOR PLAN** 

|                         | SQM    | SQ.FT |
|-------------------------|--------|-------|
| RERA CA of apartment    | 151.39 | 1630  |
| Area of balcony         | 32.01  | 345   |
| Area of utility balcony | 5.21   | 56    |