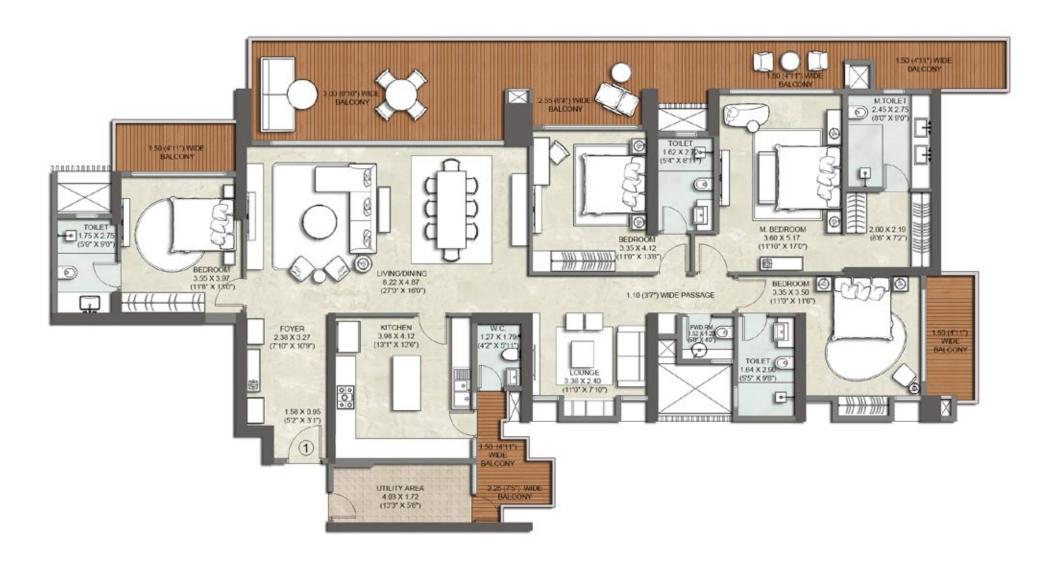

|                         | SQM    | SQ.FT |
|-------------------------|--------|-------|
| RERA CA of apartment    | 195.53 | 2105  |
| Area of balcony         | 54.22  | 584   |
| Area of utility balcony | 4.94   | 53    |

|                         | SQM    | SQ.FT |
|-------------------------|--------|-------|
| RERA CA of apartment    | 195.11 | 2100  |
| Area of balcony         | 41.83  | 450   |
| Area of utility balcony | 4.94   | 53    |