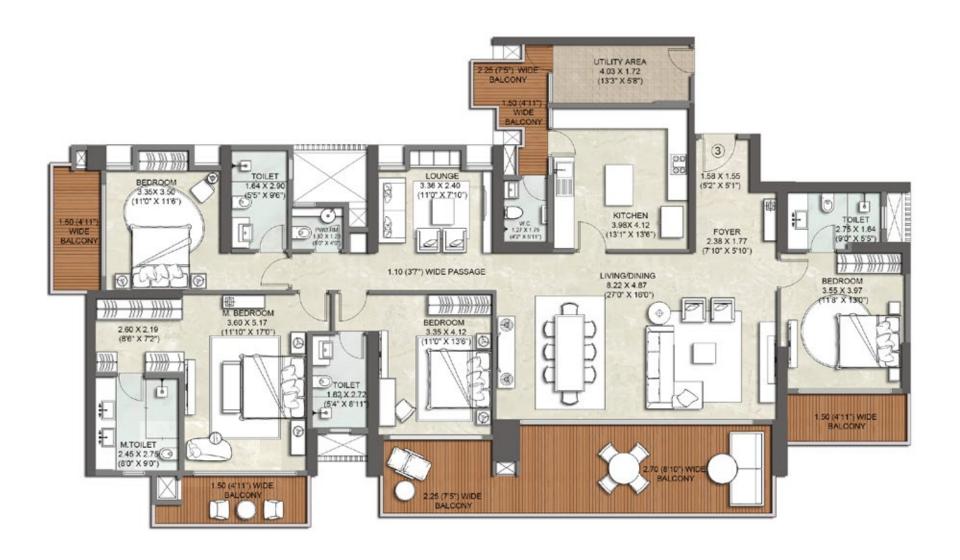

|                         | SQM    | SQ.FT |
|-------------------------|--------|-------|
| RERA CA of apartment    | 197.53 | 2126  |
| Area of balcony         | 54.22  | 584   |
| Area of utility balcony | 4.94   | 53    |

|                         | SQM    | SQ.FT |
|-------------------------|--------|-------|
| RERA CA of apartment    | 197.11 | 2122  |
| Area of balcony         | 41.83  | 450   |
| Area of utility balcony | 4.94   | 53    |