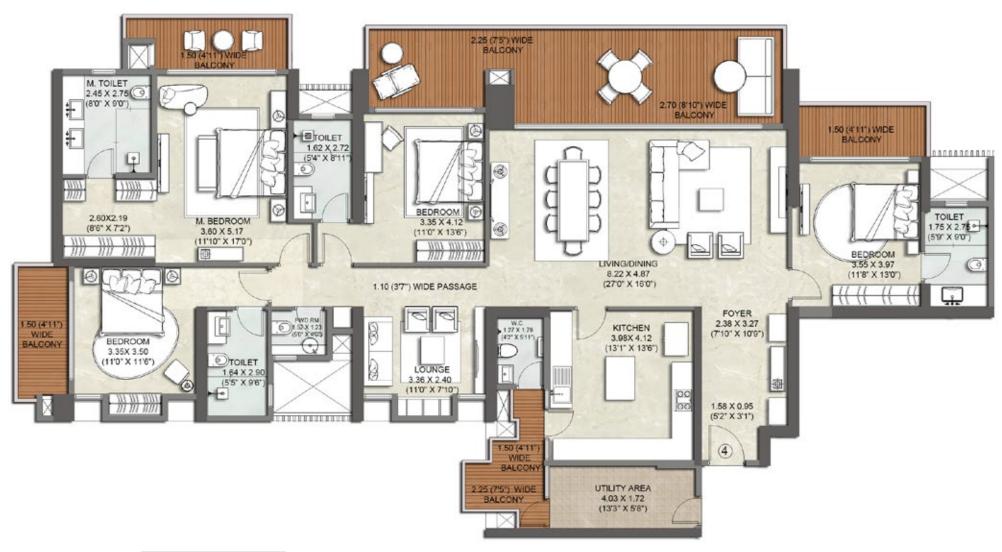

3<sup>rd</sup>, 8<sup>th</sup>, 13<sup>th</sup>, 18<sup>th</sup>, 23<sup>rd</sup> & 28<sup>th</sup>

|                         | SQM    | SQ.FT |
|-------------------------|--------|-------|
| RERA CA of apartment    | 197.53 | 2126  |
| Area of balcony         | 54.22  | 584   |
| Area of utility balcony | 4.94   | 53    |

|                         | SQM    | SQ.FT |
|-------------------------|--------|-------|
| RERA CA of apartment    | 197.11 | 2122  |
| Area of balcony         | 41.83  | 450   |
| Area of utility balcony | 4.94   | 53    |

|                         | SQM    | SQ.FT |
|-------------------------|--------|-------|
| RERA CA of apartment    | 195.53 | 2105  |
| Area of balcony         | 54.22  | 584   |
| Area of utility balcony | 4.94   | 53    |

|                         | SQM    | SQ.FT |
|-------------------------|--------|-------|
| RERA CA of apartment    | 195.11 | 2100  |
| Area of balcony         | 41.83  | 450   |
| Area of utility balcony | 4.94   | 53    |