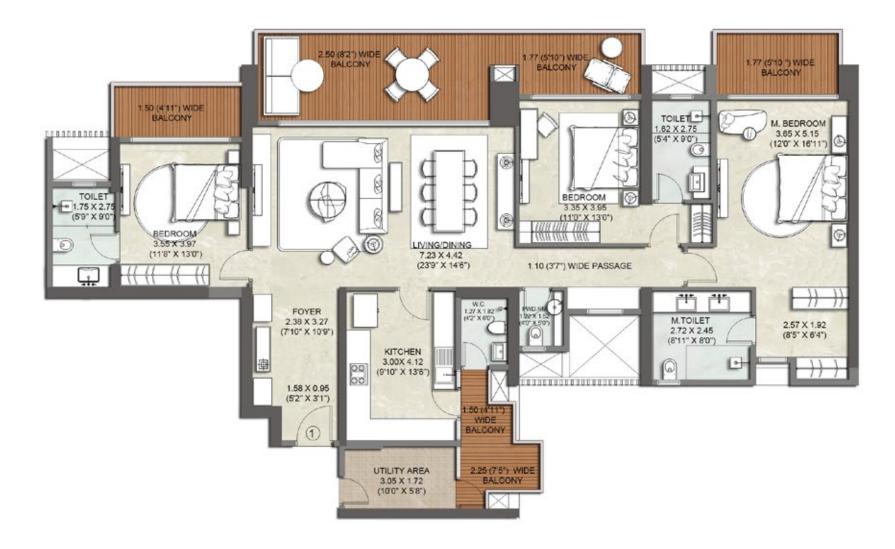

|                         | SQM    | SQ.FT |
|-------------------------|--------|-------|
| RERA CA of apartment    | 197.53 | 2126  |
| Area of balcony         | 54.22  | 584   |
| Area of utility balcony | 4.94   | 53    |

|                         | SQM    | SQ.FT |
|-------------------------|--------|-------|
| RERA CA of apartment    | 197.11 | 2122  |
| Area of balcony         | 41.83  | 450   |
| Area of utility balcony | 4.94   | 53    |