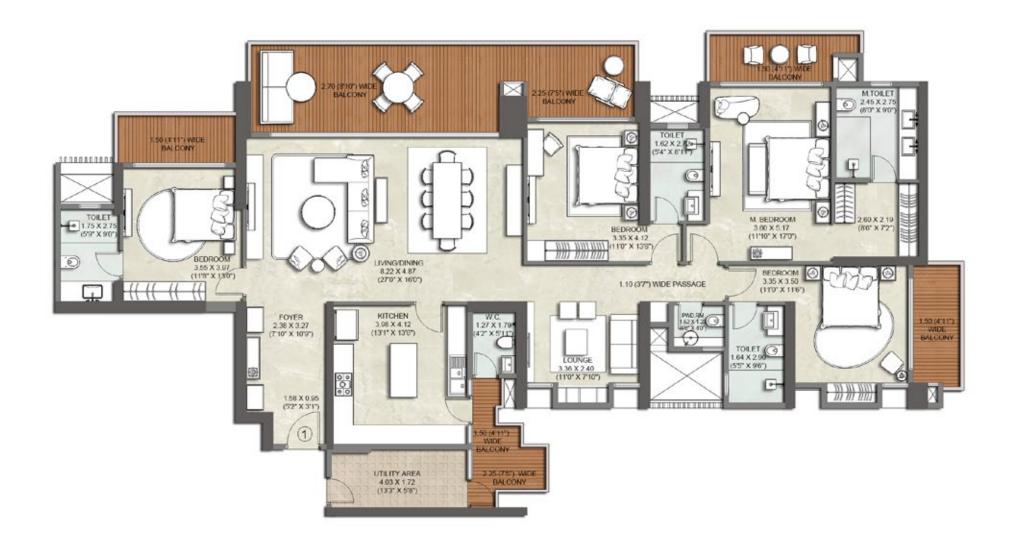

|                         | SQM    | SQ.FT |
|-------------------------|--------|-------|
| RERA CA of apartment    | 195.53 | 2105  |
| Area of balcony         | 54.22  | 584   |
| Area of utility balcony | 4.94   | 53    |

|                         | SQM    | SQ.FT |
|-------------------------|--------|-------|
| RERA CA of apartment    | 195.11 | 2100  |
| Area of balcony         | 41.83  | 450   |
| Area of utility balcony | 4.94   | 53    |