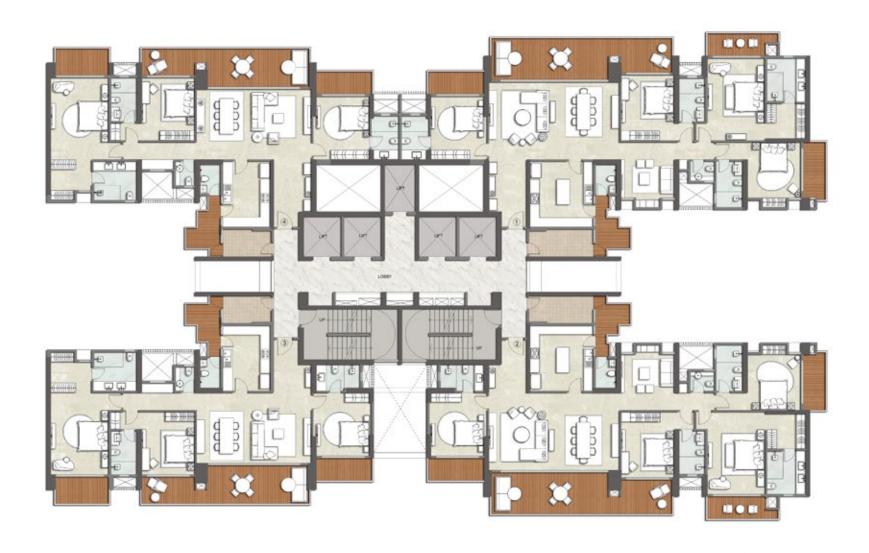

3<sup>rd</sup>, 8<sup>th</sup>, 13<sup>th</sup>, 18<sup>th</sup>, 23<sup>rd</sup> & 28<sup>th</sup>

|                         | SQM    | SQ.FT |
|-------------------------|--------|-------|
| RERA CA of apartment    | 197.53 | 2126  |
| Area of balcony         | 54.22  | 584   |
| Area of utility balcony | 4.94   | 53    |