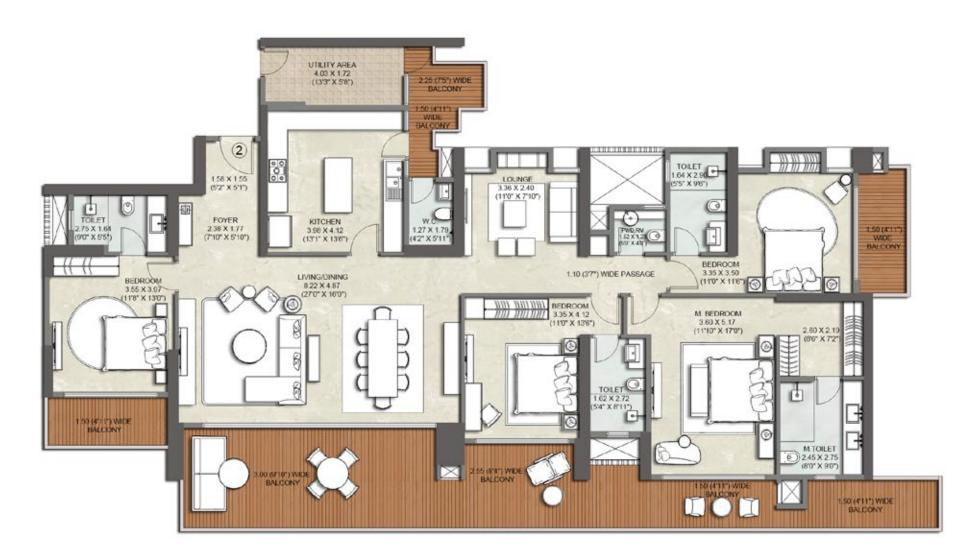

|                         | SQM    | SQ.FT |
|-------------------------|--------|-------|
| RERA CA of apartment    | 197.53 | 2126  |
| Area of balcony         | 54.22  | 584   |
| Area of utility balcony | 4.94   | 53    |

|                         | SQM    | SQ.FT |
|-------------------------|--------|-------|
| RERA CA of apartment    | 197.11 | 2122  |
| Area of balcony         | 41.83  | 450   |
| Area of utility balcony | 4.94   | 53    |