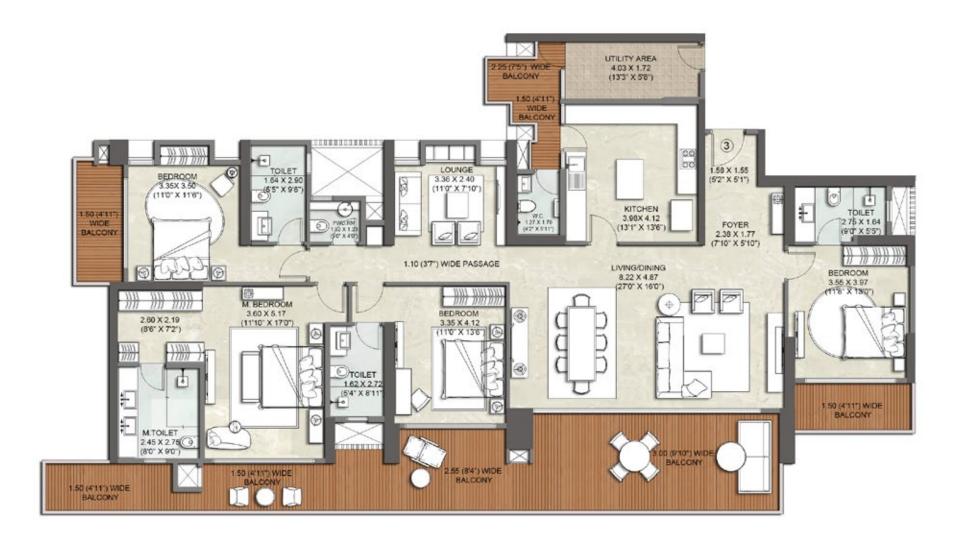

|                         | SQM    | SQ.FT |
|-------------------------|--------|-------|
| RERA CA of apartment    | 195.53 | 2105  |
| Area of balcony         | 54.22  | 584   |
| Area of utility balcony | 4.94   | 53    |

|                         | SQM    | SQ.FT |
|-------------------------|--------|-------|
| RERA CA of apartment    | 195.11 | 2100  |
| Area of balcony         | 41.83  | 450   |
| Area of utility balcony | 4.94   | 53    |