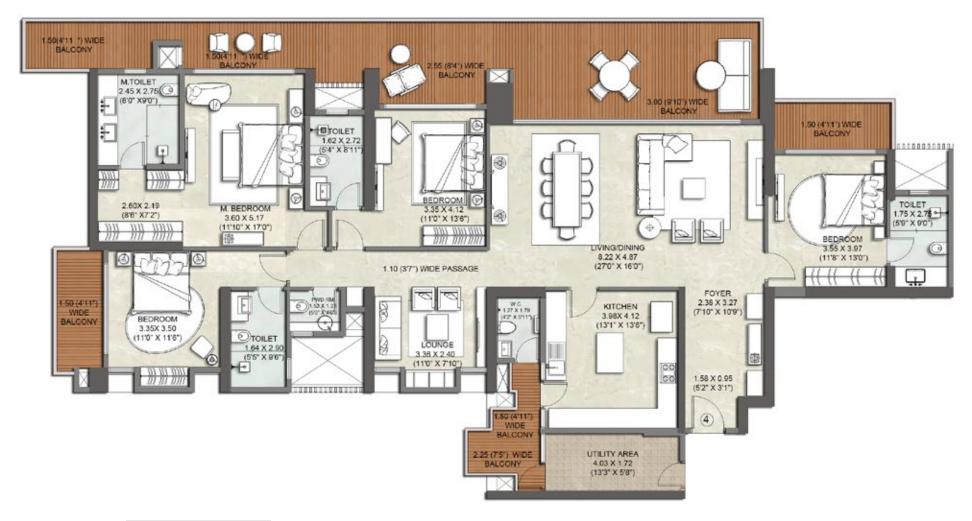

|                         | SQM    | SQ.FT |
|-------------------------|--------|-------|
| RERA CA of apartment    | 195.53 | 2105  |
| Area of balcony         | 54.22  | 584   |
| Area of utility balcony | 4.94   | 53    |

|                         | SQM    | SQ.FT |
|-------------------------|--------|-------|
| RERA CA of apartment    | 195.11 | 2100  |
| Area of balcony         | 41.83  | 450   |
| Area of utility balcony | 4.94   | 53    |

|                         | SQM    | SQ.FT |
|-------------------------|--------|-------|
| RERA CA of apartment    | 197.53 | 2126  |
| Area of balcony         | 54.22  | 584   |
| Area of utility balcony | 4.94   | 53    |

|                         | SQM    | SQ.FT |
|-------------------------|--------|-------|
| RERA CA of apartment    | 197.11 | 2122  |
| Area of balcony         | 41.83  | 450   |
| Area of utility balcony | 4.94   | 53    |