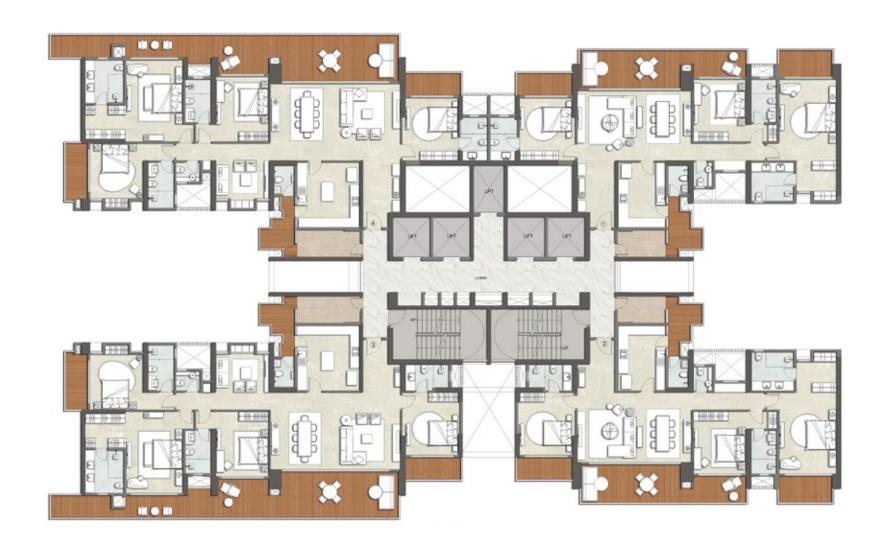

## For Bookings - 86044-06044

TOWER - A & B

**TOWER A FLOOR PLAN** 

|                         | SQM    | SQ.FT |
|-------------------------|--------|-------|
| RERA CA of apartment    | 151.39 | 1630  |
| Area of balcony         | 32.01  | 345   |
| Area of utility balcony | 5.21   | 56    |