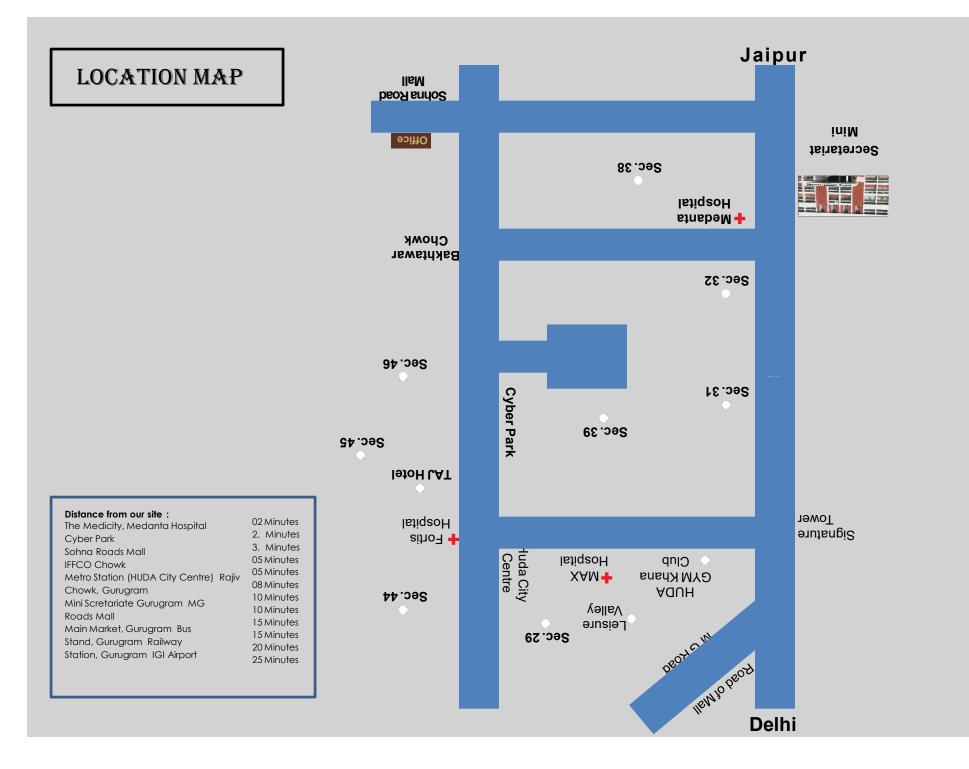

Window Frame. Skin Flush **Doors with Branded Stainless** Steel Fittings. Fall ceiling in every unit nternal-Walls & **Ceiling Plastic paint. External-**Weather Shields. Metal Fabrication- Staircase & Balcony Railing SS 304 Grade, Balcony railing with Toughen Glass.



#### FLOORING

Living- Double charged GVT Tiles. Bedrooms- Wooden **Texture GVT Tiles. Toilets-**Floor digital tiles with extra grip & wall vitrified tiles with Highlighter. Kitchen- Floor GVT Tiles & wall vitrified Tiles with Highlighter upto 2 feet above Granite counter. Staire case, lift & lobby-Granite Stilt - Bi-color parking tiles with extra grip.



EXTRA ITEM WORKS

ISI marked 1000 Ltrs. Overhead Water Tank

for each flat with Five layer & food grade Plastic.Underground Water Tank 12000 Ltrs. with water proof RCC.



# FRONT ELEVATION











FLOOR PLANS











MASTER BEDROOM





COLOUR PALETTE FOR BEDROOM 1