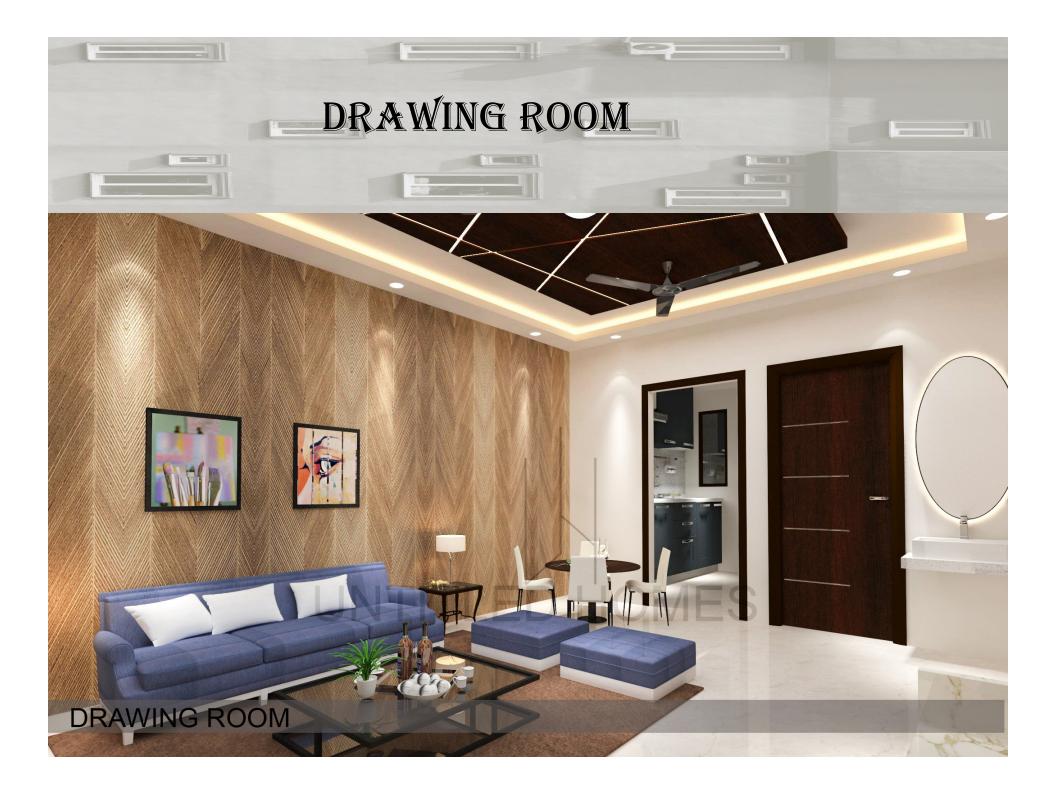

ed Stainless** Steel Fittings. Fall ceiling in every unit nternal-Walls & **Ceiling Plastic paint. External-**Weather Shields. Metal Fabrication- Staircase & Balcony Railing SS 304 Grade, Balcony railing with Toughen Glass.



#### FLOORING

Living- Double charged GVT Tiles. Bedrooms- Wooden **Texture GVT Tiles. Toilets-**Floor digital tiles with extra grip & wall vitrified tiles with Highlighter. Kitchen- Floor GVT Tiles & wall vitrified Tiles with Highlighter upto 2 feet above Granite counter. Staire case, lift & lobby-Granite Stilt - Bi-color parking tiles with extra grip.



EXTRA ITEM WORKS

ISI marked 1000 Ltrs. Overhead Water Tank

for each flat with Five layer & food grade Plastic.Underground Water Tank 12000 Ltrs. with water proof RCC.



# FRONT ELEVATION











FLOOR PLANS











MASTER BEDROOM





COLOUR PALETTE FOR BEDROOM 1