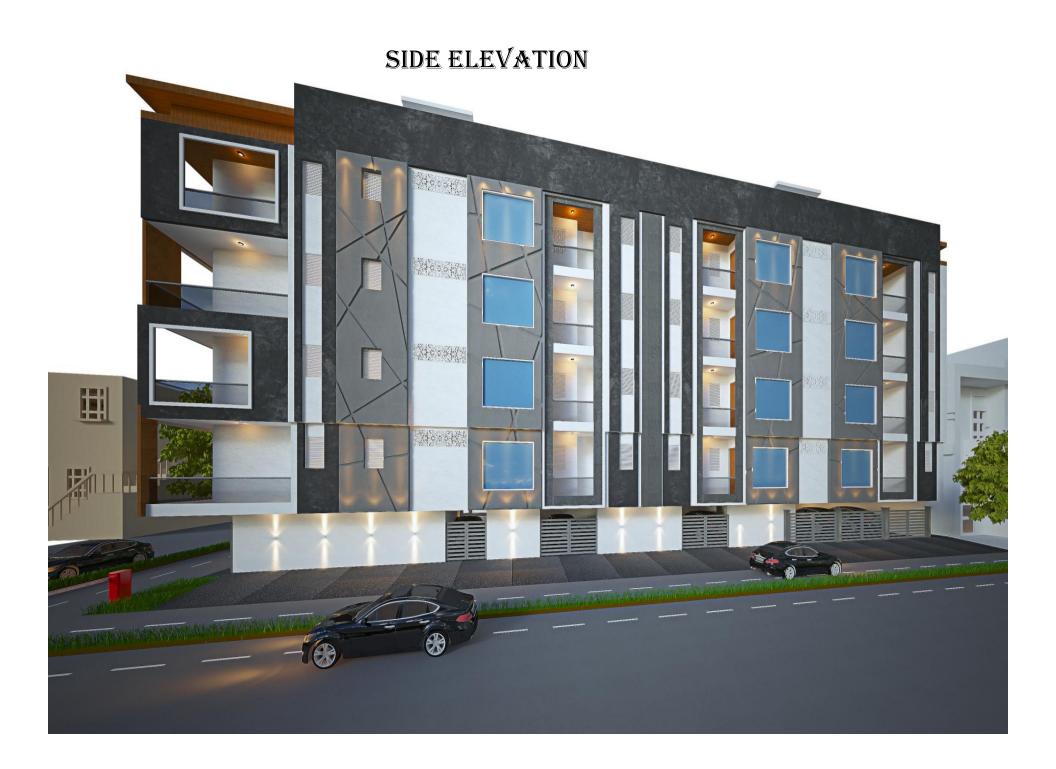

sh **Doors with Branded Stainless** Steel Fittings. Fall ceiling in every unit nternal-Walls & **Ceiling Plastic paint. External-**Weather Shields. Metal Fabrication- Staircase & Balcony Railing SS 304 Grade, Balcony railing with Toughen Glass.



#### FLOORING

Living- Double charged GVT Tiles. Bedrooms- Wooden **Texture GVT Tiles. Toilets-**Floor digital tiles with extra grip & wall vitrified tiles with Highlighter. Kitchen- Floor GVT Tiles & wall vitrified Tiles with Highlighter upto 2 feet above Granite counter. Staire case, lift & lobby-Granite Stilt - Bi-color parking tiles with extra grip.



EXTRA ITEM WORKS

ISI marked 1000 Ltrs. Overhead Water Tank

for each flat with Five layer & food grade Plastic.Underground Water Tank 12000 Ltrs. with water proof RCC.



# FRONT ELEVATION











FLOOR PLANS











MASTER BEDROOM





COLOUR PALETTE FOR BEDROOM 1