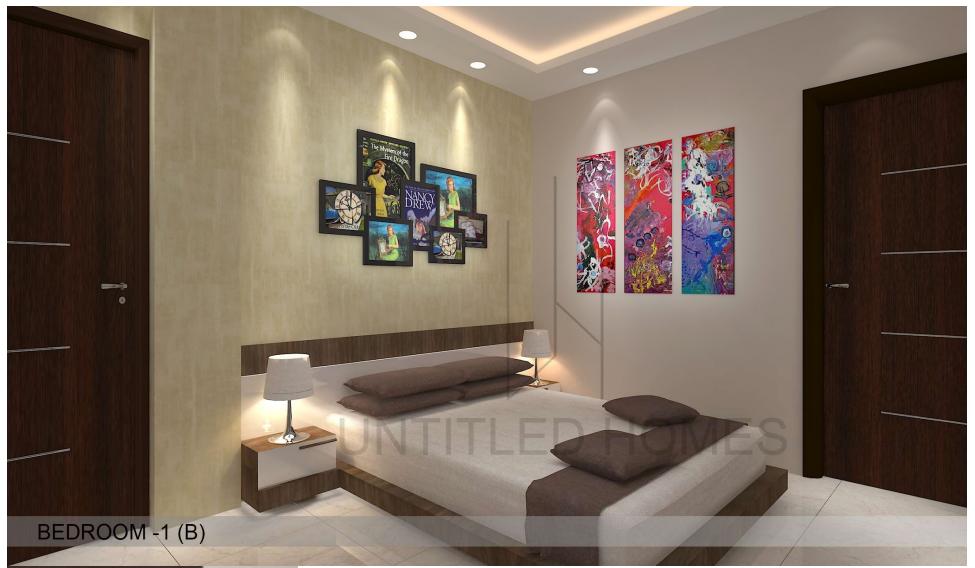

ngs. Fall ceiling in every unit nternal-Walls & **Ceiling Plastic paint. External-**Weather Shields. Metal Fabrication- Staircase & Balcony Railing SS 304 Grade, Balcony railing with Toughen Glass.



#### FLOORING

Living- Double charged GVT Tiles. Bedrooms- Wooden **Texture GVT Tiles. Toilets-**Floor digital tiles with extra grip & wall vitrified tiles with Highlighter. Kitchen- Floor GVT Tiles & wall vitrified Tiles with Highlighter upto 2 feet above Granite counter. Staire case, lift & lobby-Granite Stilt - Bi-color parking tiles with extra grip.



EXTRA ITEM WORKS

ISI marked 1000 Ltrs. Overhead Water Tank

for each flat with Five layer & food grade Plastic.Underground Water Tank 12000 Ltrs. with water proof RCC.



# FRONT ELEVATION











FLOOR PLANS











MASTER BEDROOM





COLOUR PALETTE FOR BEDROOM 1