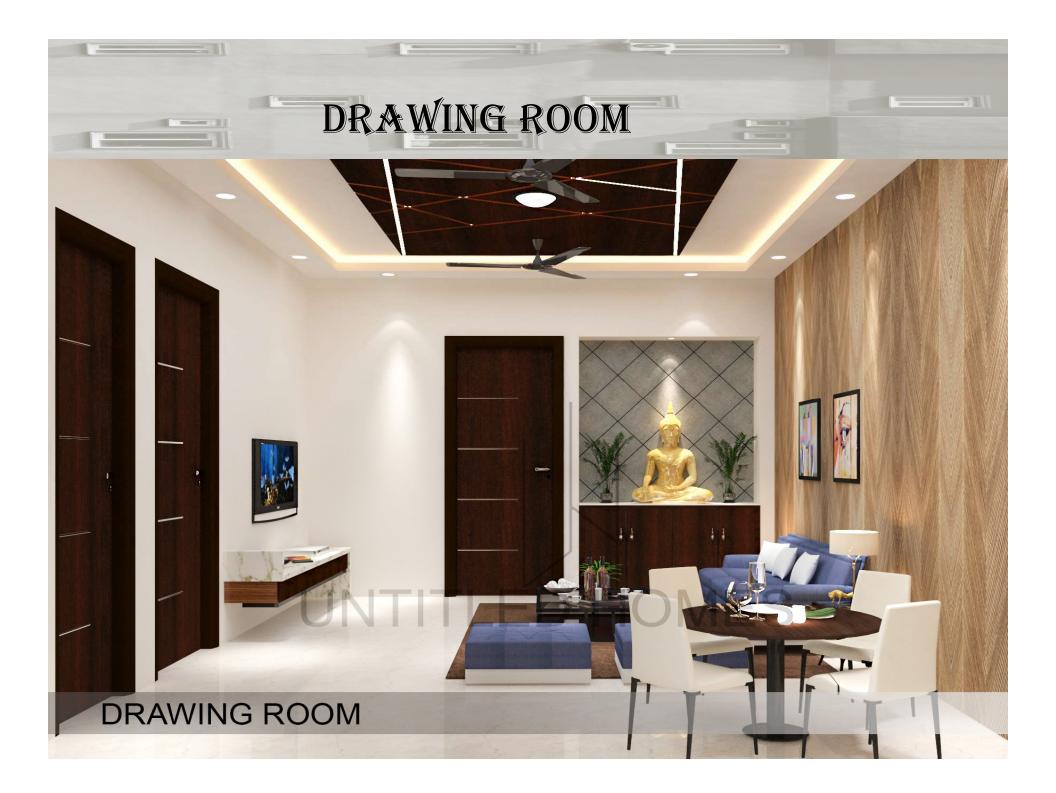

Stainless** Steel Fittings. Fall ceiling in every unit nternal-Walls & **Ceiling Plastic paint. External-**Weather Shields. Metal Fabrication- Staircase & Balcony Railing SS 304 Grade, Balcony railing with Toughen Glass.



#### FLOORING

Living- Double charged GVT Tiles. Bedrooms- Wooden **Texture GVT Tiles. Toilets-**Floor digital tiles with extra grip & wall vitrified tiles with Highlighter. Kitchen- Floor GVT Tiles & wall vitrified Tiles with Highlighter upto 2 feet above Granite counter. Staire case, lift & lobby-Granite Stilt - Bi-color parking tiles with extra grip.



EXTRA ITEM WORKS

ISI marked 1000 Ltrs. Overhead Water Tank

for each flat with Five layer & food grade Plastic.Underground Water Tank 12000 Ltrs. with water proof RCC.



# FRONT ELEVATION











FLOOR PLANS











MASTER BEDROOM





COLOUR PALETTE FOR BEDROOM 1