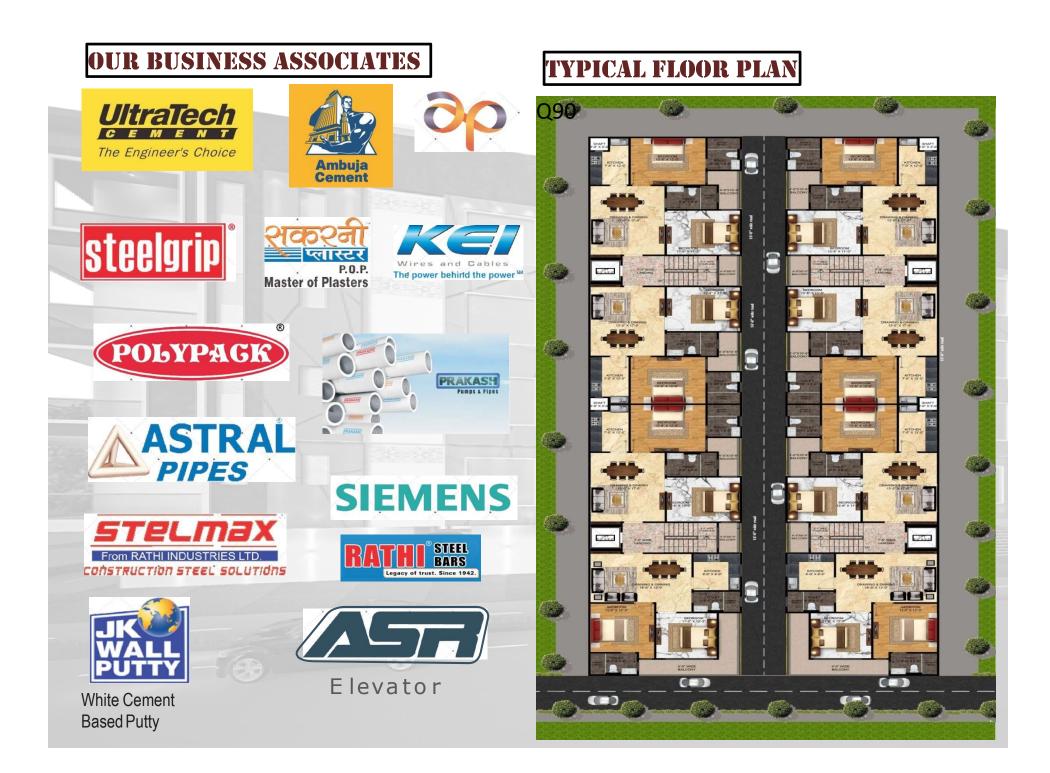

**Doors with Branded Stainless** Steel Fittings. Fall ceiling in every unit nternal-Walls & **Ceiling Plastic paint. External-**Weather Shields. Metal Fabrication- Staircase & Balcony Railing SS 304 Grade, Balcony railing with Toughen Glass.



#### FLOORING

Living- Double charged GVT Tiles. Bedrooms- Wooden **Texture GVT Tiles. Toilets-**Floor digital tiles with extra grip & wall vitrified tiles with Highlighter. Kitchen- Floor GVT Tiles & wall vitrified Tiles with Highlighter upto 2 feet above Granite counter. Staire case, lift & lobby-Granite Stilt - Bi-color parking tiles with extra grip.



EXTRA ITEM WORKS

ISI marked 1000 Ltrs. Overhead Water Tank

for each flat with Five layer & food grade Plastic.Underground Water Tank 12000 Ltrs. with water proof RCC.



# FRONT ELEVATION











FLOOR PLANS











MASTER BEDROOM





COLOUR PALETTE FOR BEDROOM 1