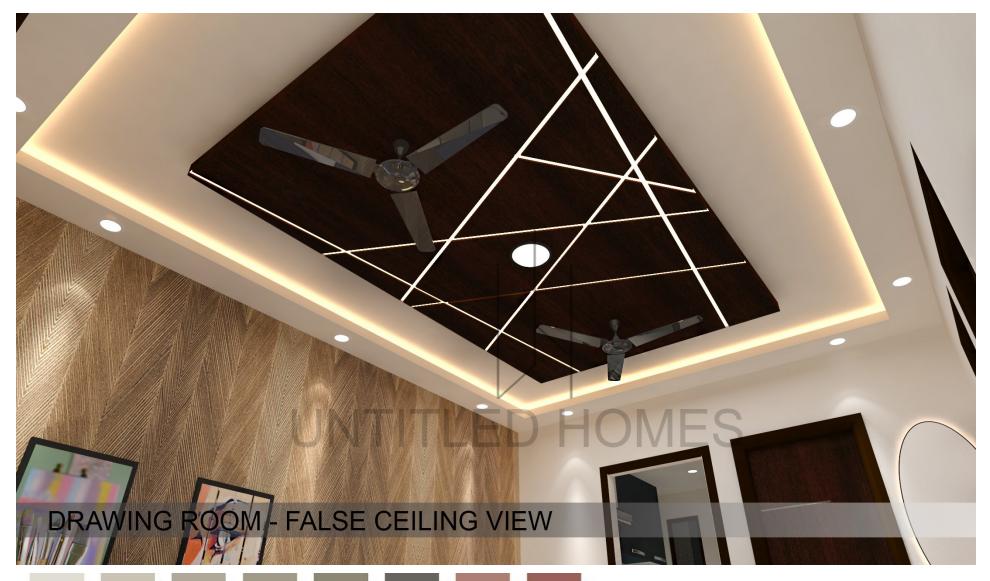

tainless** Steel Fittings. Fall ceiling in every unit nternal-Walls & **Ceiling Plastic paint. External-**Weather Shields. Metal Fabrication- Staircase & Balcony Railing SS 304 Grade, Balcony railing with Toughen Glass.



#### FLOORING

Living- Double charged GVT Tiles. Bedrooms- Wooden **Texture GVT Tiles. Toilets-**Floor digital tiles with extra grip & wall vitrified tiles with Highlighter. Kitchen- Floor GVT Tiles & wall vitrified Tiles with Highlighter upto 2 feet above Granite counter. Staire case, lift & lobby-Granite Stilt - Bi-color parking tiles with extra grip.



EXTRA ITEM WORKS

ISI marked 1000 Ltrs. Overhead Water Tank

for each flat with Five layer & food grade Plastic.Underground Water Tank 12000 Ltrs. with water proof RCC.



# FRONT ELEVATION











FLOOR PLANS











MASTER BEDROOM





COLOUR PALETTE FOR BEDROOM 1