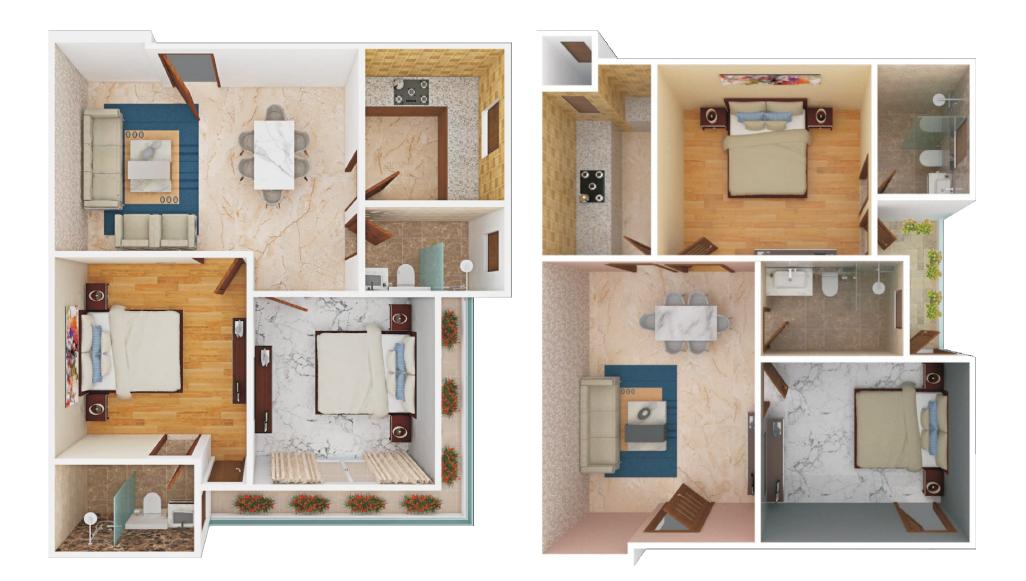

oors with Branded Stainless** Steel Fittings. Fall ceiling in every unit nternal-Walls & **Ceiling Plastic paint. External-**Weather Shields. Metal Fabrication- Staircase & Balcony Railing SS 304 Grade, Balcony railing with Toughen Glass.



#### FLOORING

Living- Double charged GVT Tiles. Bedrooms- Wooden **Texture GVT Tiles. Toilets-**Floor digital tiles with extra grip & wall vitrified tiles with Highlighter. Kitchen- Floor GVT Tiles & wall vitrified Tiles with Highlighter upto 2 feet above Granite counter. Staire case, lift & lobby-Granite Stilt - Bi-color parking tiles with extra grip.



EXTRA ITEM WORKS

ISI marked 1000 Ltrs. Overhead Water Tank

for each flat with Five layer & food grade Plastic.Underground Water Tank 12000 Ltrs. with water proof RCC.



# FRONT ELEVATION











FLOOR PLANS











MASTER BEDROOM





COLOUR PALETTE FOR BEDROOM 1