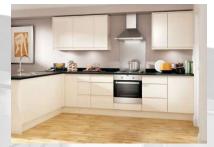

#### **KITCHEN**

**Designer High Gloss Modular** kitchen with Black Granite counter. ISI Stainless steel single Bowl Sink with Hot & Cold CP fittings. Branded Chimney, 24\*7 Watersupply.