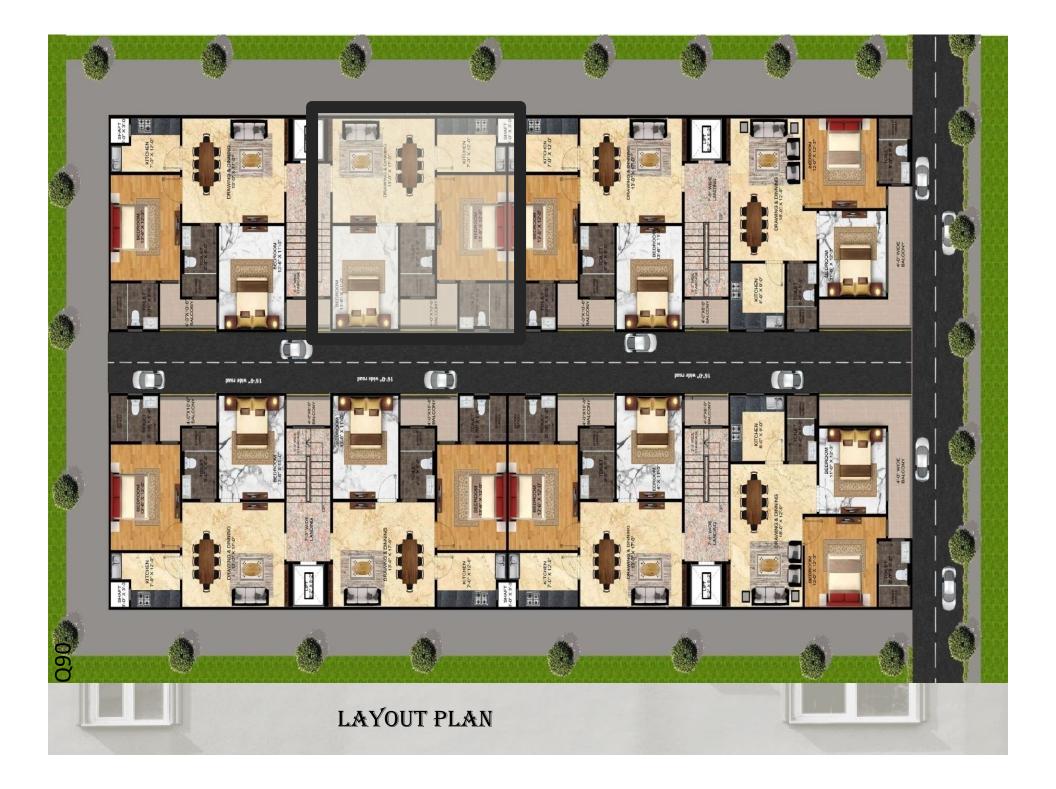

*Doors with Branded Stainless** Steel Fittings. Fall ceiling in every unit nternal-Walls & **Ceiling Plastic paint. External-**Weather Shields. Metal Fabrication- Staircase & Balcony Railing SS 304 Grade, Balcony railing with Toughen Glass.



#### FLOORING

Living- Double charged GVT Tiles. Bedrooms- Wooden **Texture GVT Tiles. Toilets-**Floor digital tiles with extra grip & wall vitrified tiles with Highlighter. Kitchen- Floor GVT Tiles & wall vitrified Tiles with Highlighter upto 2 feet above Granite counter. Staire case, lift & lobby-Granite Stilt - Bi-color parking tiles with extra grip.



EXTRA ITEM WORKS

ISI marked 1000 Ltrs. Overhead Water Tank

for each flat with Five layer & food grade Plastic.Underground Water Tank 12000 Ltrs. with water proof RCC.



# FRONT ELEVATION











FLOOR PLANS











MASTER BEDROOM





COLOUR PALETTE FOR BEDROOM 1