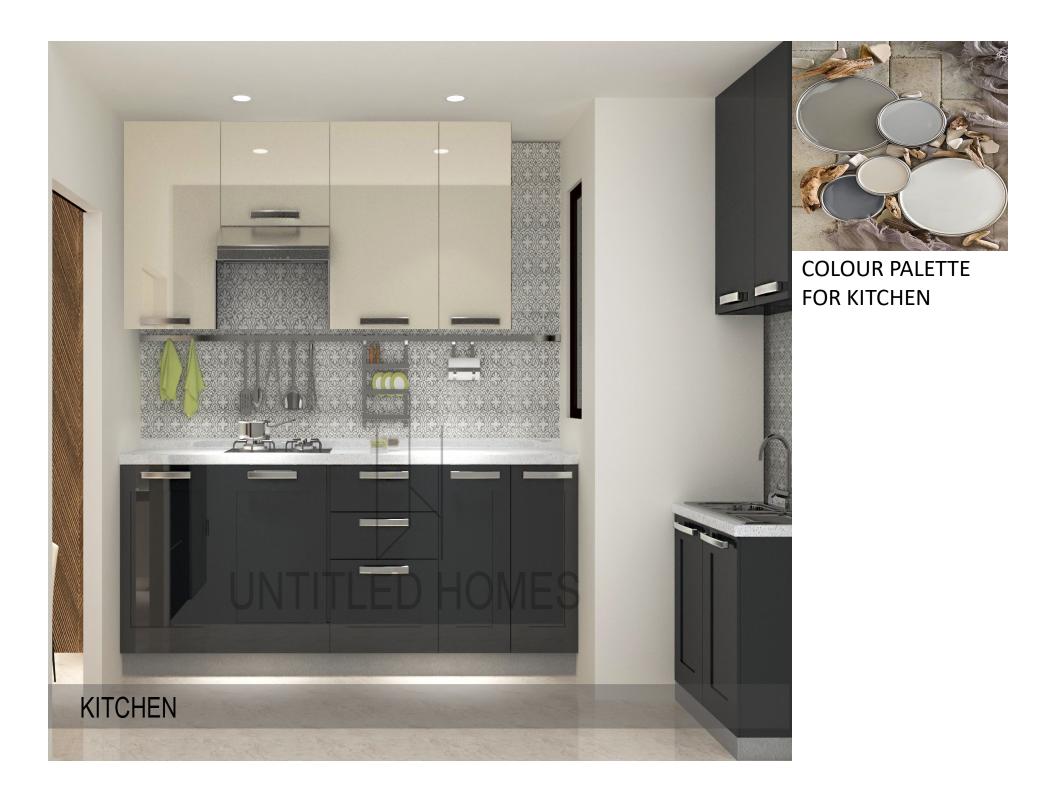

#### **KITCHEN**

**Designer High Gloss Modular** kitchen with Black Granite counter. ISI Stainless steel single Bowl Sink with Hot & Cold CP fittings. Branded Chimney, 24\*7 Watersupply.