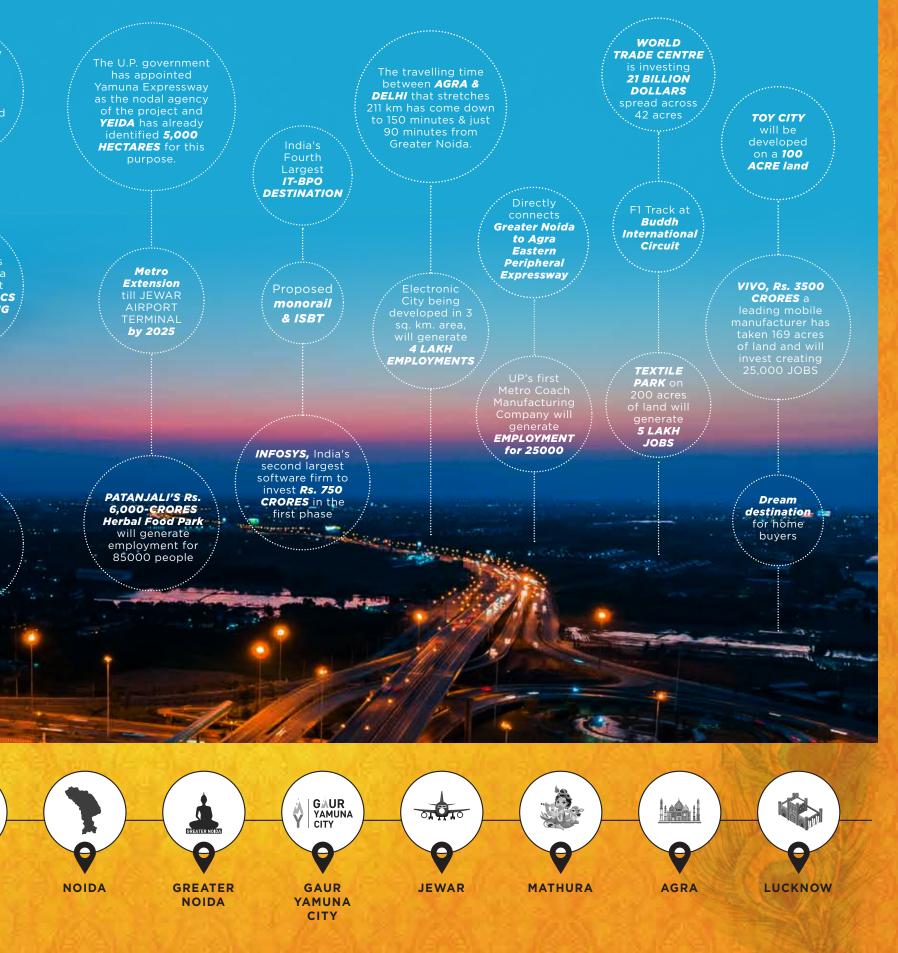

# **ENDLESS GROWTH OPPORTUNITIES**

Yamuna Expressway has today evolved as one of the most vibrant real estate destinations. With a number of ongoing world-class developments and meticulous expansion.

- World-class 165 km Yamuna Expressway
- India's longest 6-lane controlled-access Expressway
- Installed with 'Intelligent Transport' System
- The faster connection between National Capital Region to Agra and Lucknow

AMUNA EXPRIP

- The fastest growing Economic Zone
- Home to the fast developing Noida International Airport
- Mega Industrial projects are being commissioned in the region ensuring economic upliftment
- 1000 acres Film City announced
- Another Gurgaon story getting unfolded
- Super connectivity with approved metro and proposed Mono-Rail projects
- Zip drive to Noida and Gr. Noida in 15-20 minutes
- The Only F1 circuit in the Country
- Multiple Industrial Hubs being developed such as Textile Zone, Electrical Zone and Toy City
- YEIDA region is currently the economic hotspot of the country.

Jewar is rapidly developing towards city of the World

ona **6-LANE** EXPRESSWAY 1,187 VILLAGES 6 DISTRICTS

It's a 165 km

government has declared Yamuna Expressway bel as an **ELECTRONICS** MANUFACTURING ZONE

Aviation Industry & **Transport Hub** - 5000 Hectares

> The biggest PAYTM campus spread across 10 acres to provide 15000 employments

Nodia International Airport at Jewar will be connected to the Yamuna Expressway, allowing domestic and international tourists to reach Agra, Mathura and Vrindavan. The six-lane road will provide direct connectivity from the Yamuna Expressway to the site of the airport. Also to be connected to Delhi Metro via the Noida Metro route and via the Delhi-Faridabad-Ballabhgarh-Palwal-Jewar route.

- Proposed as a 2-runway airport by 2022-23
- Future expansion into a 7200-acre 6-runway airport
- It will handle 5 million passengers per annum (MPA) initially
- Up-to 60 MPA after its expansion over a period of 30 year

Dedicated Infotainment Zone with all world-class civil, public & technological facilities

Industrial area (studios, sets) will spread over 780 acres

The remaining 220 acres for commercial purposes

Comprising outdoor locations, open grounds, food court (s), a shopping omplex (es), a theatre & a film university.

> Proposed as meticulous development of 5 zones

Government's one-of-the-most ambitious projects

Massive boost to investment, growth & employment scene take roll Film City

Proposed over a huge 1,000-acre area in Sector 21, situated along the Yamuna Expressway

# INDIA'S 'BIGGEST' FILM CITY

While it will revive the region's fortunes, there will be unprecedented boost to price appreciation and increased infrastructure activity. It will see a spurt in demand for fuxury residential, commercial and hospitality segments also, reviving the property market in nearby areas like Noida, Greater Noida and Yamuna Expressway.