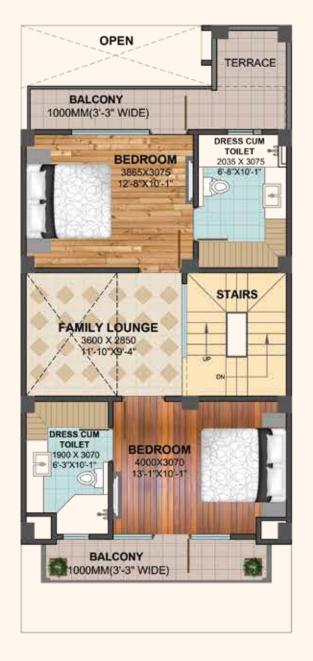

# SECOND FLOOR PLAN

# **TERRACE FLOOR**

Plot Area 87.36 SQM. (105 SQ.YD.)

5 BEDROOMS + 4 TOILETS CUM DRESS + TOILET DRAWING/DINING WITH KITCHEN LOBBY COVERED VERANDA BALCONIES + LAWN + OPEN TERRACE

# **GROUND FLOOR PLAN**

FIRST FLOOR PLAN

l Sqm=10.764 sq. ft., 304.8mm= 1'-0"

Disclaimer: Total Area : - The carpet area of the said apartment and the entire area enclosed by its periphery walls including area under walls, columns, balconies and lofts etc. and half the area of common walls with other premises/ apartments which form integral part of said apartment and common areas shall mean all such parts/areas in the entire said project which the Allottee(s) shall use by sharing with other occupants of the said project includ-ing entrance lobby, electrical shafts, fire shafts, plumbing shafts and services ledges on all floors, common corridors, and passages, staircases, staircase shaft, mumties, services area including but not limited to the machine rooms, security/fire control rooms, maintenance offices/stores etc, if provided. **Carpet Area (as per RERA guidelines):** - The net usable floor area of an apartment, excluding the area covered by the external walls, areas under services shafts, exclusive balcony or verandah area and exclusive open terrace area, but includes the area covered by the internal partition walls, column & structural walls of the apartment. L Some 10.764 cs. **fire** 304 Somme 1.00°

Sqm=10.764 sq. ft., 304.8mm= 1'-0"

• The colour and design of the tiles can be changed without any prior notice. Variation in the colour and size of vitrified tiles/granite may occur. • Variation in colour in mica may occur. • Area in all categories of apartments may vary up to ±3% without any change in cost. • However, in case the variation is beyond ±3% charges are applicable.