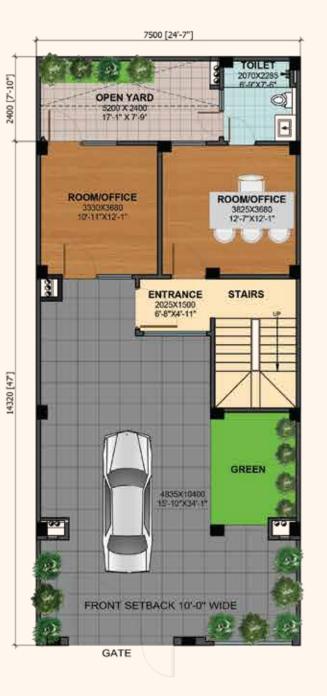

#### **GROUND FLOOR**

CARPET AREA - 62.05 SQM. (668.00 SQFT.) COVD VERANDAH - 71.12 SQM. (765.50 SQFT.) EXTERNAL WALL AREA - 6.09 SQM. (65.50 SQFT.) OPEN AREA - 31.14 SQM. (335.18 SQFT.) TOTAL AREA - 139.26 SQM. (1499.0 SQFT.)

**GROUND FLOOR PLAN** 

FIRST FLOOR PLAN

Disclaimer: Total Area : - The carpet area of the said apartment and the entire area enclosed by its periphery walls including area under walls, columns, balconies and lofts etc. and half the area of common walls with other premises/ apartments which form integral part of said apartment and common areas shall mean all such parts/areas in the entire said project which the Allottee(s) shall use by sharing with other occupants of the said project includ-ing entrance lobby, electrical shafts, fire shafts, plumbing shafts and services ledges on all floors, common corridors, and passages, staircases, staircase shaft, mumties, services area including but not limited to the machine rooms, security/fire control rooms, maintenance offices/stores etc, if provided. **Carpet Area (as per RERA guidelines):** - The net usable floor area of an apartment, excluding the area covered by the external walls, areas under services shafts, exclusive balcony or verandah area and exclusive open terrace area, but includes the area covered by the internal partition walls, column & structural walls of the apartment. L Some 10.764 cs. **fire** 304 Somme 1.00°