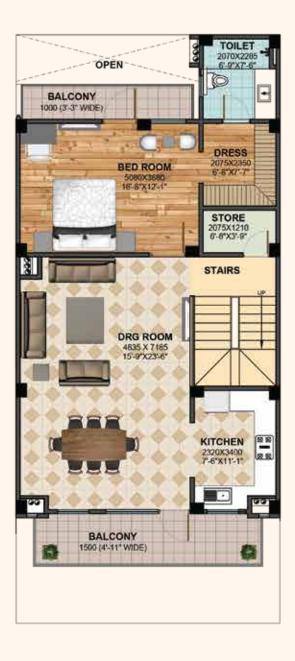

# **FIRST FLOOR PLAN**

#### FIRST FLOOR -

CARPET AREA - 118.40 SQM. (1274.50 SQFT.) EXTERNAL WALL AREA - 6.55 SQM. (70.50 SQFT.) BALCONY AREA - 14.31 SQM. (154.00 SQFT.) TOTAL AREA - 139.26 SQM. (1499.0 SQFT.)