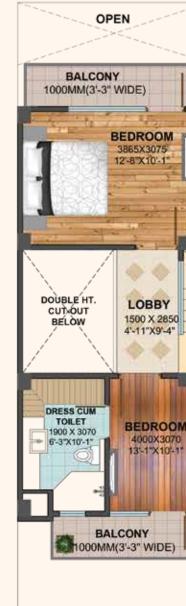

# **FIRST FLOOR PLAN**

#### **GROUND FLOOR**

CARPET AREA - 62.05 SQM. (668.00 SQFT.) COVD VERANDAH - 71.12 SQM. (765.50 SQFT.) EXTERNAL WALL AREA - 6.09 SQM. (65.50 SQFT.) OPEN AREA - 31.14 SQM. (335.18 SQFT.) TOTAL AREA - 139.26 SQM. (1499.0 SQFT.)

#### FIRST FLOOR -

CARPET AREA - 118.40 SQM. (1274.50 SQFT.) EXTERNAL WALL AREA - 6.55 SQM. (70.50 SQFT.) BALCONY AREA - 14.31 SQM. (154.00 SQFT.) TOTAL AREA - 139.26 SQM. (1499.0 SQFT.)

#### SECOND FLOOR -

CARPET AREA - 118.40 SQM. (1274.50 SQFT.) EXTERNAL WALL AREA - 6.55 SQM. (70.50 SQFT.) BALCONY AREA - 13.47 SQM. (145.00 SQFT.) TOTAL AREA - 138.42 SQM. (1490.0 SQFT.)