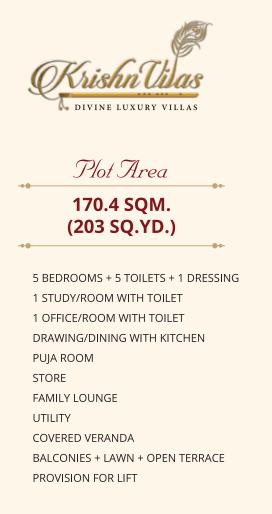

Plot Area 125.4 SQM. (150 SQ.YD.) ---

4 BEDROOMS + 4 TOILETS + 3 DRESSINGS 1 OFFICE/ROOM WITH TOILET 1 OFFICE/ROOM DRAWING/DINING WITH KITCHEN STORE LOBBY WITH PUIA COVERED VERANDA BALCONIES + LAWN + OPEN TERRACE