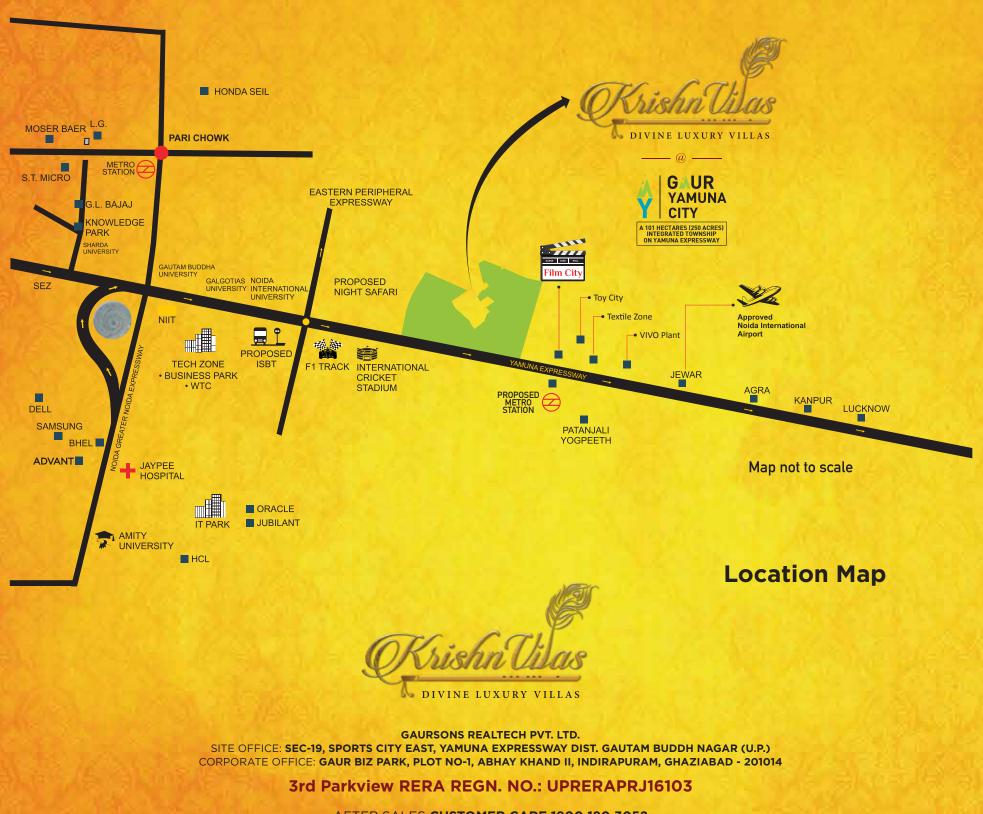

# **ENDLESS GROWTH OPPORTUNITIES**

Yamuna Expressway has today evolved as one of the most vibrant real estate destinations. With a number of ongoing world-class developments and meticulous expansion.

- World-class 165 km Yamuna Expressway
- India's longest 6-lane controlled-access Expressway
- Installed with 'Intelligent Transport' System
- The faster connection between National Capital Region to Agra and Lucknow

AMUNA EXPRIP

- The fastest growing Economic Zone
- Home to the fast developing Noida International Airport
- Mega Industrial projects are being commissioned in the region ensuring economic upliftment
- 1000 acres Film City announced
- Another Gurgaon story getting unfolded
- Super connectivity with approved metro and proposed Mono-Rail projects
- Zip drive to Noida and Gr. Noida in 15-20 minutes
- The Only F1 circuit in the Country
- Multiple Industrial Hubs being developed such as Textile Zone, Electrical Zone and Toy City
- YEIDA region is currently the economic hotspot of the country.