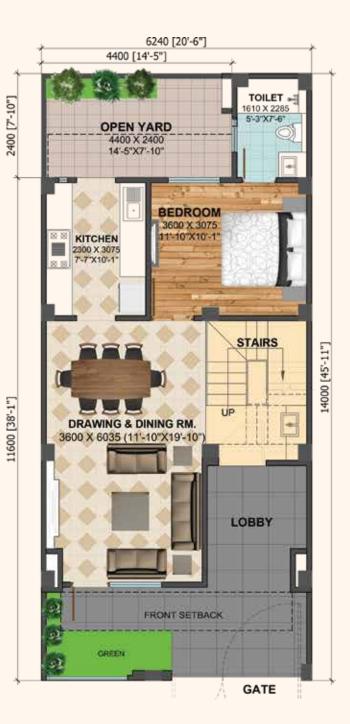

#### **GROUND FLOOR**

CARPET AREA - 62.05 SQM. (668.00 SQFT.) COVD VERANDAH - 71.12 SQM. (765.50 SQFT.) EXTERNAL WALL AREA - 6.09 SQM. (65.50 SQFT.) OPEN AREA - 31.14 SQM. (335.18 SQFT.) TOTAL AREA - 139.26 SQM. (1499.0 SQFT.)

#### FIRST FLOOR -

CARPET AREA - 118.40 SQM. (1274.50 SQFT.) EXTERNAL WALL AREA - 6.55 SQM. (70.50 SQFT.) BALCONY AREA - 14.31 SQM. (154.00 SQFT.) TOTAL AREA - 139.26 SQM. (1499.0 SQFT.)

#### SECOND FLOOR -

CARPET AREA - 118.40 SQM. (1274.50 SQFT.) EXTERNAL WALL AREA - 6.55 SQM. (70.50 SQFT.) BALCONY AREA - 13.47 SQM. (145.00 SQFT.) TOTAL AREA - 138.42 SQM. (1490.0 SQFT.)