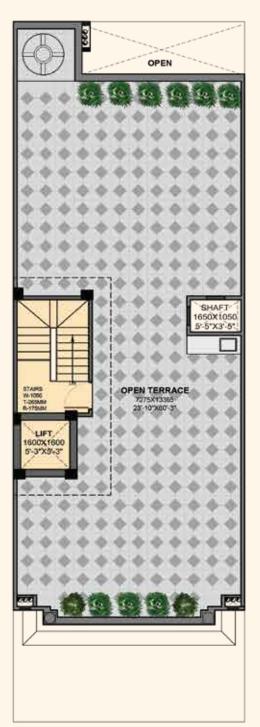

# **TERRACE FLOOR -**

MUMTY AREA - 22.20 SQM. (239.0 SQFT.)

# **TERRACE FLOOR**

Total Area : - The carpet area of the said apartment and the entire area enclosed by its periphery walls including area under walls, columns, balconies and lofts etc. and half the area of common walls with other premise apartments which form integral part of said apartment and the entre area conceed by its periphery wails including area under wails, columnts, balcomes and forts etc. and half the area of common walls with other premises/ apartments which form integral part of said apartment and common areas shall mean all such parts/areas in the entire said project which the Allottee(s) shall use by sharing with other occupants of the said project includ-ing entrance lobby, electrical shafts, fire shafts, plumbing shafts and services ledges on all floors, common corridors, and passages, staircases, staircase shaft, munties, services area including but not limited to the machine rooms, security/fire control rooms, maintenance offices/stores etc, if provided. **Carpet Area (as per RERA guidelines):** - The net usable floor area of an apartment, excluding the area covered by the external walls, areas under services shafts, exclusive balcony or verandah area and exclusive open terrace area, but includes the area covered by the internal partition walls, column & structural walls of the apartment.

• The colour and design of the tiles can be changed without any prior notice. • Variation in the colour and size of vitrified tiles/granite may occur. • Variation in colour in mica may occur. • Area in all categories of apartments may vary up to ±3% without any change in cost. • However, in case the variation is beyond ±3% charges are applicable.