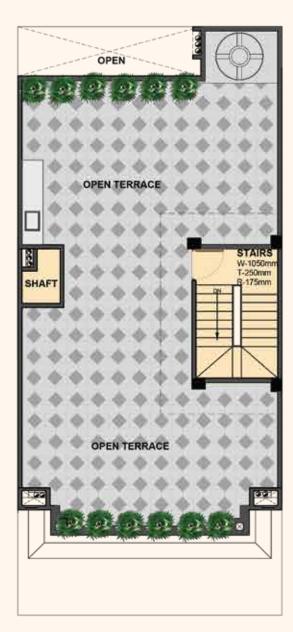

# **TERRACE FLOOR -**

MUMTY AREA - 22.20 SQM. (239.0 SQFT.)

# **TERRACE FLOOR**

Total Area : - The carpet area of the said apartment and the entire area enclosed by its periphery walls including area under walls, columns, balconies and lofts etc. and half the area of common walls with other premise apartments which form integral part of said apartment and the entre area conceed by its periphery wails including area under wails, columnts, balcomes and forts etc. and half the area of common walls with other premises/ apartments which form integral part of said apartment and common areas shall mean all such parts/areas in the entire said project which the Allottee(s) shall use by sharing with other occupants of the said project includ-ing entrance lobby, electrical shafts, fire shafts, plumbing shafts and services ledges on all floors, common corridors, and passages, staircases, staircase shaft, munties, services area including but not limited to the machine rooms, security/fire control rooms, maintenance offices/stores etc, if provided. **Carpet Area (as per RERA guidelines):** - The net usable floor area of an apartment, excluding the area covered by the external walls, areas under services shafts, exclusive balcony or verandah area and exclusive open terrace area, but includes the area covered by the internal partition walls, column & structural walls of the apartment.

• The colour and design of the tiles can be changed without any prior notice. • Variation in the colour and size of vitrified tiles/granite may occur. • Variation in colour in mica may occur. • Area in all categories of apartments may vary up to ±3% without any change in cost. • However, in case the variation is beyond ±3% charges are applicable.