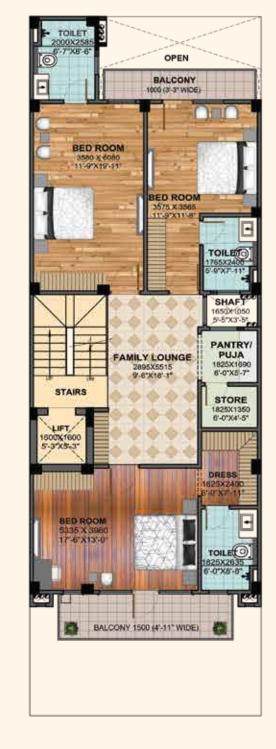

# SECOND FLOOR PLAN

Total Area : - The carpet area of the said apartment and the entire area enclosed by its periphery walls including area under walls, columns, balconies and lofts etc. and half the area of common walls with other premises apartments which form integral part of said apartment and the chile area colored by its periphery wails including area under wails, columns, balconies and lotts etc. and half the area of common walls with other premises/ apartments which form integral part of said apartment and common areas shall mean all such parts/areas in the entire said project which the Allottee(s) shall use by sharing with other occupants of the said project includ-ing entrance lobby, electrical shafts, fire shafts, plumbing shafts and services ledges on all floors, common corridors, and passages, staircases, staircase shaft, munties, services area including but not limited to the machine rooms, security/fire control rooms, maintenance offices/stores etc, if provided. **Carpet Area (as per RERA guidelines):** - The net usable floor area of an apartment, excluding the area covered by the external walls, areas under services shafts, exclusive balcony or verandah area and exclusive open tetrace area, but includes the area covered by the internal partition walls, column & structural walls of the apartment.

Sqm=10.764 sq. ft., 304.8mm= 1'-0"

• The colour and design of the tiles can be changed without any prior notice. Variation in the colour and size of vitrified tiles/granite may occur. • Variation in colour in mica may occur. • Area in all categories of apartments may vary up to ±3% without any change in cost. • However, in case the variation is beyond ±3% charges are applicable.