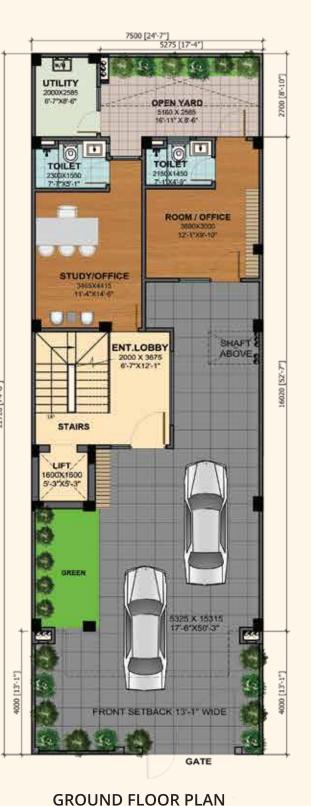

#### **GROUND FLOOR**

CARPET AREA - 62.05 SQM. (668.00 SQFT.) COVD VERANDAH - 71.12 SQM. (765.50 SQFT.) EXTERNAL WALL AREA - 6.09 SQM. (65.50 SQFT.) OPEN AREA - 31.14 SQM. (335.18 SQFT.) TOTAL AREA - 139.26 SQM. (1499.0 SQFT.)