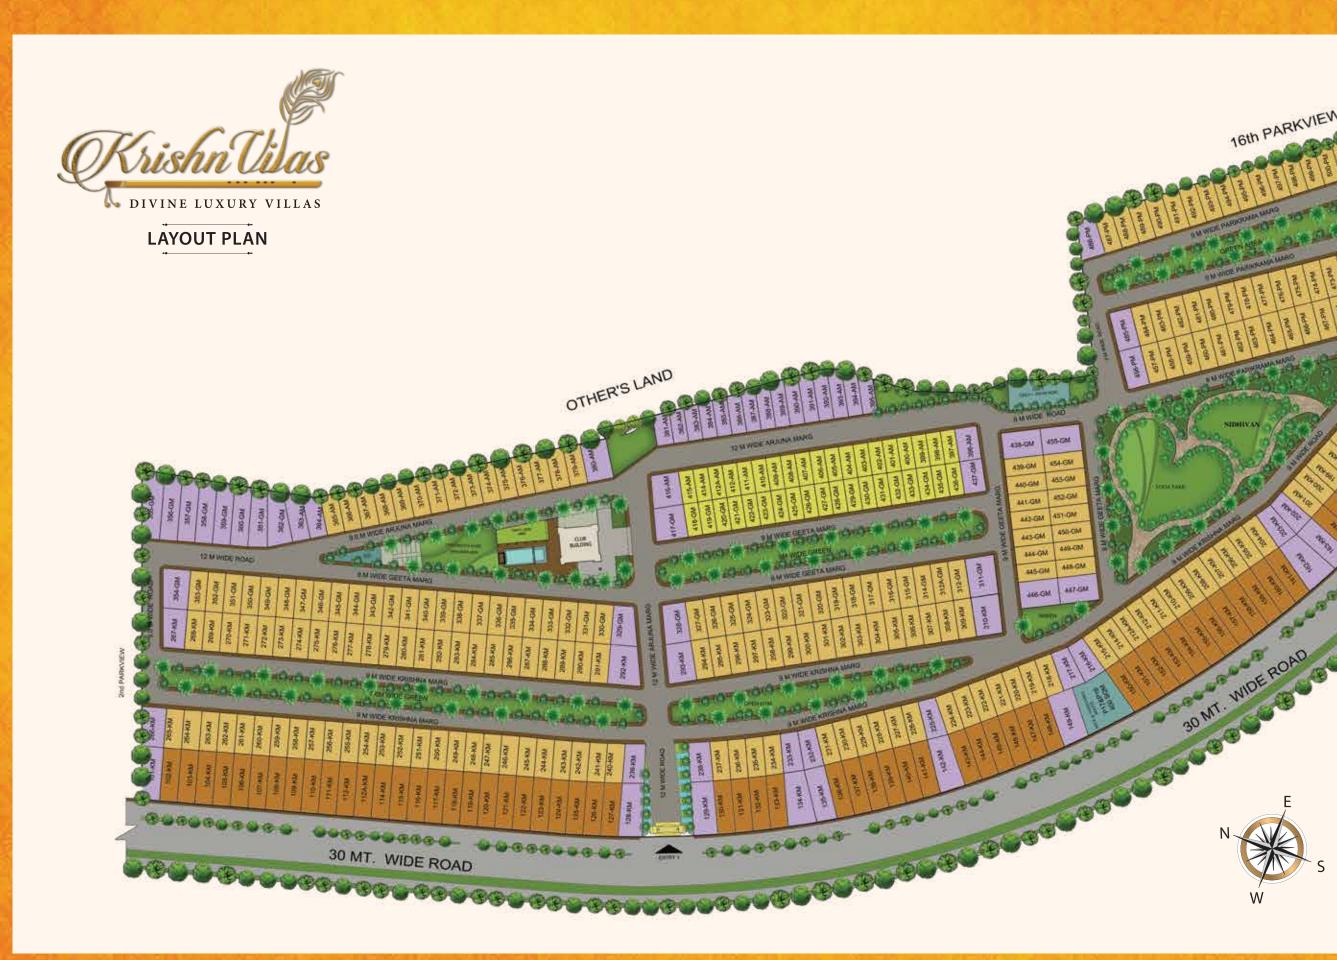

### SITE AREA- 101919.6 SQM. (25 ACRES) **AREA BIFURCATION:**

Ceverererererer PLOT AREA = 56364.9 SQM. + 800 SQM. CLUB (56.08%) GREEN AREA = 14947.39 SQM. (14.66%) ROAD AREA = 26707.31 SQM. (26.21%)

E-13