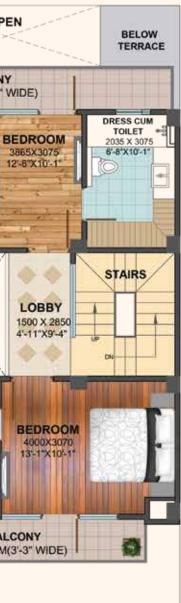

# SECOND FLOOR PLAN

Total Area : - The carpet area of the said apartment and the entire area enclosed by its periphery walls including area under walls, columns, balconies and lofts etc. and half the area of common walls with other premises apartments which form integral part of said apartment and the chile area colored by its periphery wails including area under wails, columns, balconies and lotts etc. and half the area of common walls with other premises/ apartments which form integral part of said apartment and common areas shall mean all such parts/areas in the entire said project which the Allottee(s) shall use by sharing with other occupants of the said project includ-ing entrance lobby, electrical shafts, fire shafts, plumbing shafts and services ledges on all floors, common corridors, and passages, staircases, staircase shaft, munties, services area including but not limited to the machine rooms, security/fire control rooms, maintenance offices/stores etc, if provided. **Carpet Area (as per RERA guidelines):** - The net usable floor area of an apartment, excluding the area covered by the external walls, areas under services shafts, exclusive balcony or verandah area and exclusive open tetrace area, but includes the area covered by the internal partition walls, column & structural walls of the apartment.

#### FIRST FLOOR -

CARPET AREA - 118.40 SQM. (1274.50 SQFT.) EXTERNAL WALL AREA - 6.55 SQM. (70.50 SQFT.) BALCONY AREA - 14.31 SQM. (154.00 SQFT.) TOTAL AREA - 139.26 SQM. (1499.0 SQFT.)

#### SECOND FLOOR -

CARPET AREA - 118.40 SQM. (1274.50 SQFT.) EXTERNAL WALL AREA - 6.55 SQM. (70.50 SQFT.) BALCONY AREA - 13.47 SQM. (145.00 SQFT.) TOTAL AREA - 138.42 SQM. (1490.0 SQFT.)