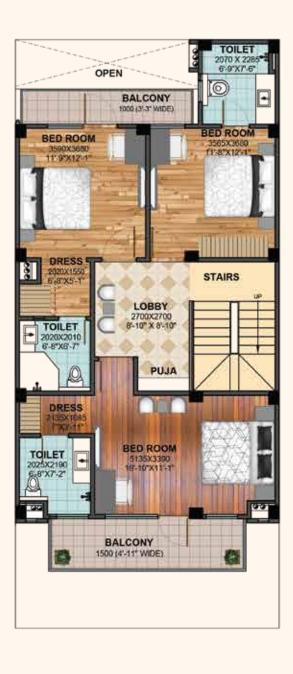

# **FIRST FLOOR PLAN**

# SECOND FLOOR PLAN

Total Area : - The carpet area of the said apartment and the entire area enclosed by its periphery walls including area under walls, columns, balconies and lofts etc. and half the area of common walls with other premises apartments which form integral part of said apartment and the chile area colored by its periphery wails including area under wails, columns, balconies and lotts etc. and half the area of common walls with other premises/ apartments which form integral part of said apartment and common areas shall mean all such parts/areas in the entire said project which the Allottee(s) shall use by sharing with other occupants of the said project includ-ing entrance lobby, electrical shafts, fire shafts, plumbing shafts and services ledges on all floors, common corridors, and passages, staircases, staircase shaft, munties, services area including but not limited to the machine rooms, security/fire control rooms, maintenance offices/stores etc, if provided. **Carpet Area (as per RERA guidelines):** - The net usable floor area of an apartment, excluding the area covered by the external walls, areas under services shafts, exclusive balcony or verandah area and exclusive open tetrace area, but includes the area covered by the internal partition walls, column & structural walls of the apartment.

Sqm=10.764 sq. ft., 304.8mm= 1'-0"

• The colour and design of the tiles can be changed without any prior notice. Variation in the colour and size of vitrified tiles/granite may occur. • Variation in colour in mica may occur. • Area in all categories of apartments may vary up to ±3% without any change in cost. • However, in case the variation is beyond ±3% charges are applicable.

1 Sqm=10.764 sq. ft., 304.8mm= 1'-0'