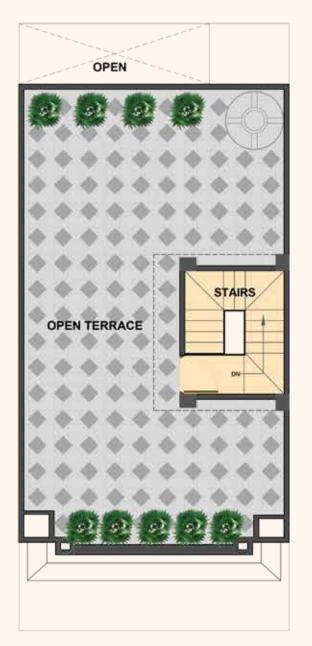

# **TERRACE FLOOR -**

MUMTY AREA - 22.20 SQM. (239.0 SQFT.)

# **TERRACE FLOOR**

Total Area : - The carpet area of the said apartment and the entire area enclosed by its periphery walls including area under walls, columns, balconies and lofts etc. and half the area of common walls with other premise apartments which form integral part of said apartment and the entre area conceed by its periphery wails including area under wails, columnts, balcomes and forts etc. and half the area of common walls with other premises/ apartments which form integral part of said apartment and common areas shall mean all such parts/areas in the entire said project which the Allottee(s) shall use by sharing with other occupants of the said project includ-ing entrance lobby, electrical shafts, fire shafts, plumbing shafts and services ledges on all floors, common corridors, and passages, staircases, staircase shaft, munties, services area including but not limited to the machine rooms, security/fire control rooms, maintenance offices/stores etc, if provided. **Carpet Area (as per RERA guidelines):** - The net usable floor area of an apartment, excluding the area covered by the external walls, areas under services shafts, exclusive balcony or verandah area and exclusive open terrace area, but includes the area covered by the internal partition walls, column & structural walls of the apartment.