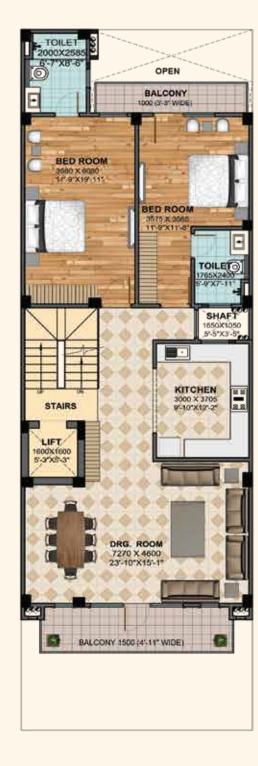

#### FIRST FLOOR -

CARPET AREA - 118.40 SQM. (1274.50 SQFT.) EXTERNAL WALL AREA - 6.55 SQM. (70.50 SQFT.) BALCONY AREA - 14.31 SQM. (154.00 SQFT.) TOTAL AREA - 139.26 SQM. (1499.0 SQFT.)