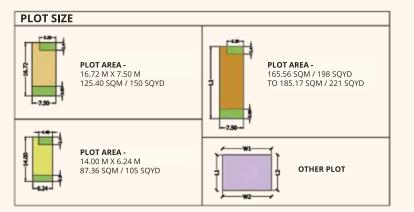

### SITE AREA- 101919.6 SQM. (25 ACRES) **AREA BIFURCATION:**

Ceverererererer PLOT AREA = 56364.9 SQM. + 800 SQM. CLUB (56.08%) GREEN AREA = 14947.39 SQM. (14.66%) ROAD AREA = 26707.31 SQM. (26.21%)

E-13