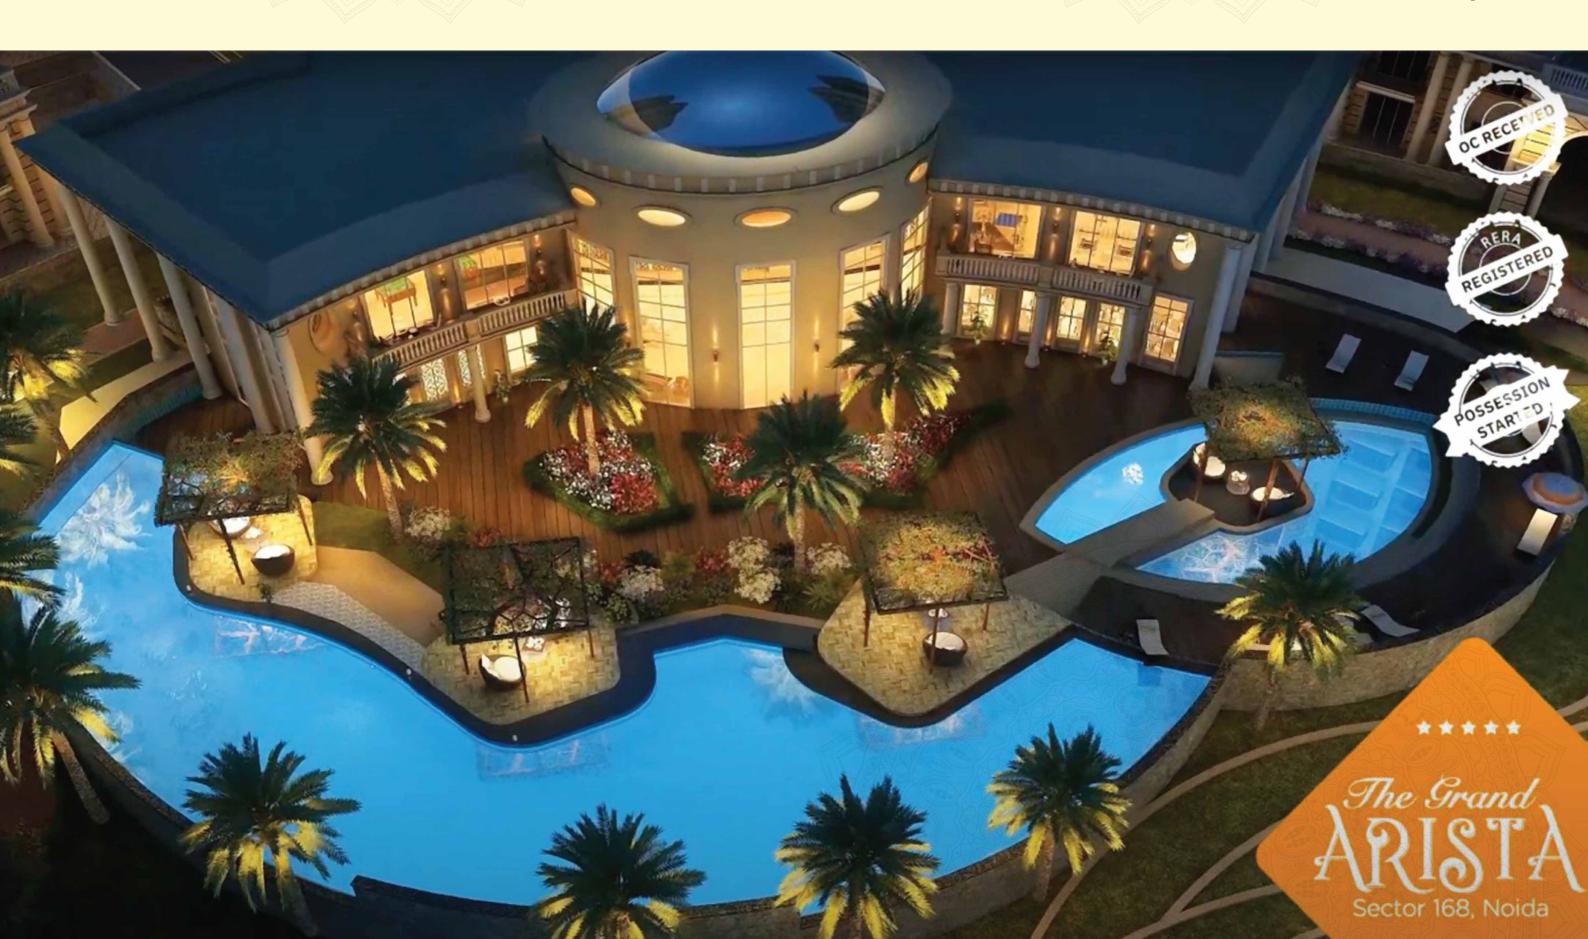

## PREMIUM CLUBHOUSE

Feel the essence of a plush lifestyle in our artistic clubhouse featuring endless amenities [22,000 sq.ft. meticulously designed club house]

- > Spa Studio
- Cafeteria
- ➤ Conference Room
- ➤ Virtual Golf Arena

- ➤ Banquet Hall
- ➤ Billiards & Pool Table
- > Table Tennis
- > Carrom Room

- > Squash Court
- > Well-Equipped Gym
- Kids Play Area
- ➤ Air Hockey