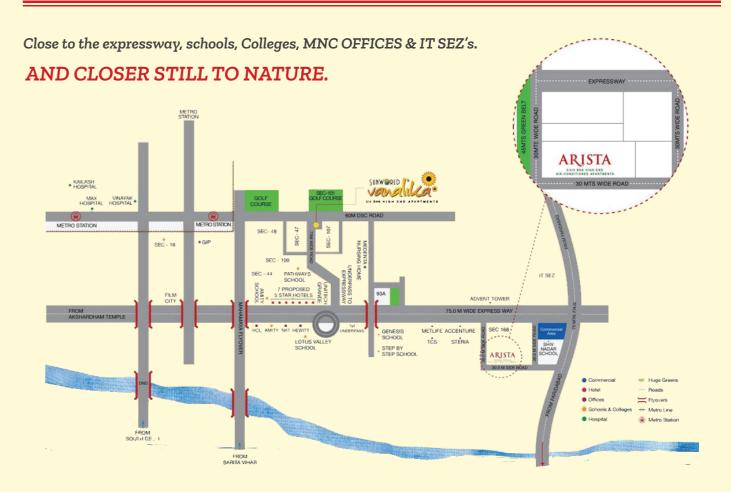

#### **LOCATION MAP**

Achieve the perfect blend of fast paced city life on one hand and tranquility of nature on the other. Strategically located on the Noida Expressway in Sector 168. The Grand Arista offers prime accessibility to civic amenities and crucial facilities. Now find every destination, far and near, Welcome you with open arms.