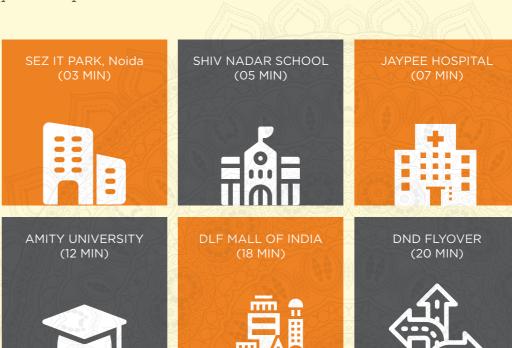

#### **LOCATION MAP**

Achieve the perfect blend of fast paced city life on one hand and tranquility of nature on the other. Strategically located on the Noida Expressway in Sector 168. The Grand Arista offers prime accessibility to civic amenities and crucial facilities. Now find every destination, far and near, Welcome you with open arms.