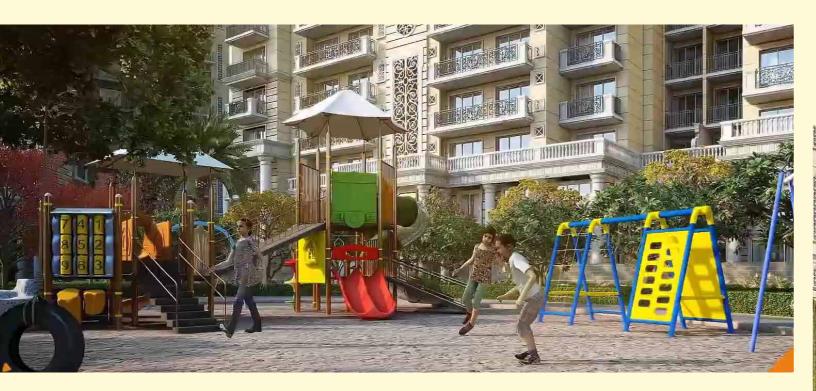

# FOR YOUR LITTLE MUNCHKINS KIDS PLAY AREA

Kids play area: All work and no play makes Jack a dull boy. A unique play area for your little ones to enjoy their evenings, going down some slides and see-saws, will surely bring a smile on their face.