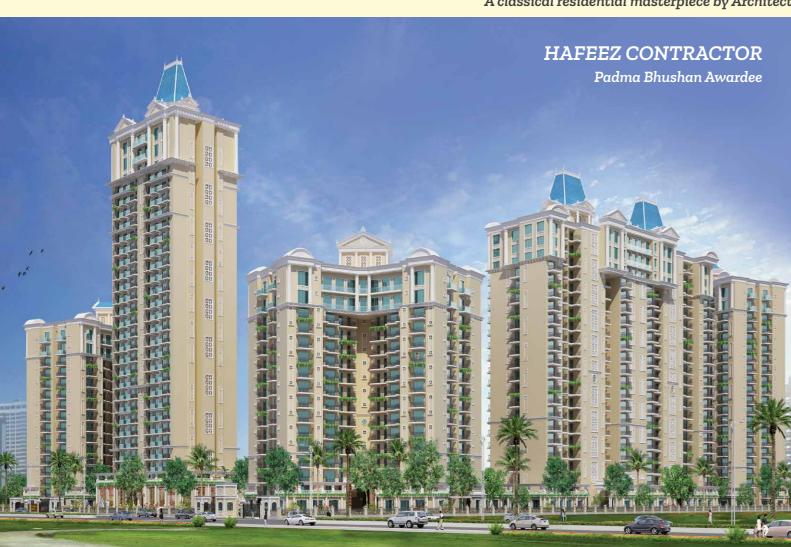

A classical residential masterpiece by Architect

#### **PROJECT HIGHLIGHTS**

- ▶ 2 Side Open Rectangular Corner Plot Spread Over 10 Acres
- ▶ Finest British Architecture Designed by Hafeez Contractor
- ▶ 10 Towers/Low-Density Project
- ▶ 5 Acres of Central Green Promenade
- ▶ Splendid Double Height Entrance Lobby of 25 ft.
- ▶ Separate Drop-off Area For All The Towers
- ▶ High-Speed Elevators in Each Tower
- ▶ Largest Apartment in its Class
- ▶ Gold Rated Green Building Accredited by IGBC
- ▶ Near by top MNCs like TCS, KPMG, Indiamart & Many More
- ▶ Eating Joints like McDonald's Across the Road
- ▶ International Standard Schools in Close Vicinity
- ▶ 22,000 Sq.ft. Meticulously Designed Clubhouse
- ▶ Dedicated Retails Shops for Daily Needs
- Naturally Ventilated Apartments With 270' View
- ▶ Apartment with Single Neighbour Lobby\*
- ▶ Installed State-of-the-art Sewage Treatment Plant (STP)
- ▶ Follow Sustainable & Environment-Friendly Best Practices
- ▶ Best-in-Class Amenities & Facilities
- ▶ Strategic Premium Location Amidst Nature