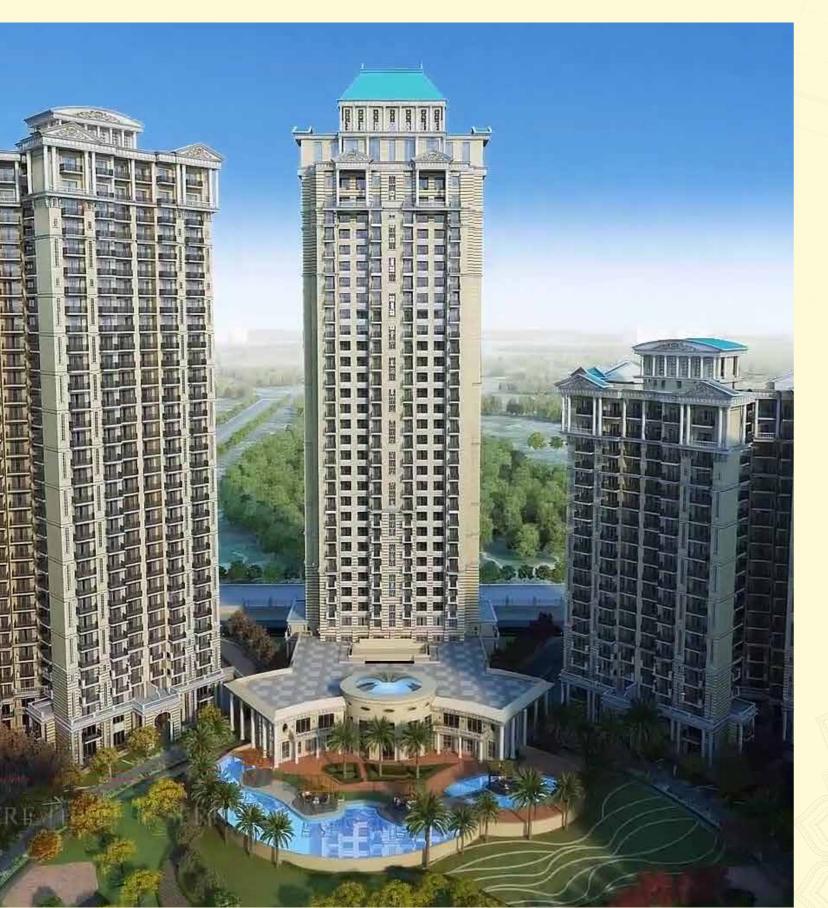

#### MAGNIFICENT ARCHITECTURETHAT CATCHES THE EYE

#### **PROJECT HIGHLIGHTS**

- ▶ 2 Side Open Rectangular Corner Plot Spread Over 10 Acres
- ▶ Finest British Architecture Designed by Hafeez Contractor
- ▶ 10 Towers/Low-Density Project
- ▶ 5 Acres of Central Green Promenade
- ▶ Splendid Double Height Entrance Lobby of 25 ft.
- ▶ Separate Drop-off Area For All The Towers
- ▶ High-Speed Elevators in Each Tower
- ▶ Largest Apartment in its Class
- ▶ Gold Rated Green Building Accredited by IGBC
- ▶ Near by top MNCs like TCS, KPMG, Indiamart & Many More
- ▶ Eating Joints like McDonald's Across the Road
- ▶ International Standard Schools in Close Vicinity
- ▶ 22,000 Sq.ft. Meticulously Designed Clubhouse
- ▶ Dedicated Retails Shops for Daily Needs
- Naturally Ventilated Apartments With 270' View
- ▶ Apartment with Single Neighbour Lobby\*
- ▶ Installed State-of-the-art Sewage Treatment Plant (STP)
- ▶ Follow Sustainable & Environment-Friendly Best Practices
- ▶ Best-in-Class Amenities & Facilities
- ▶ Strategic Premium Location Amidst Nature