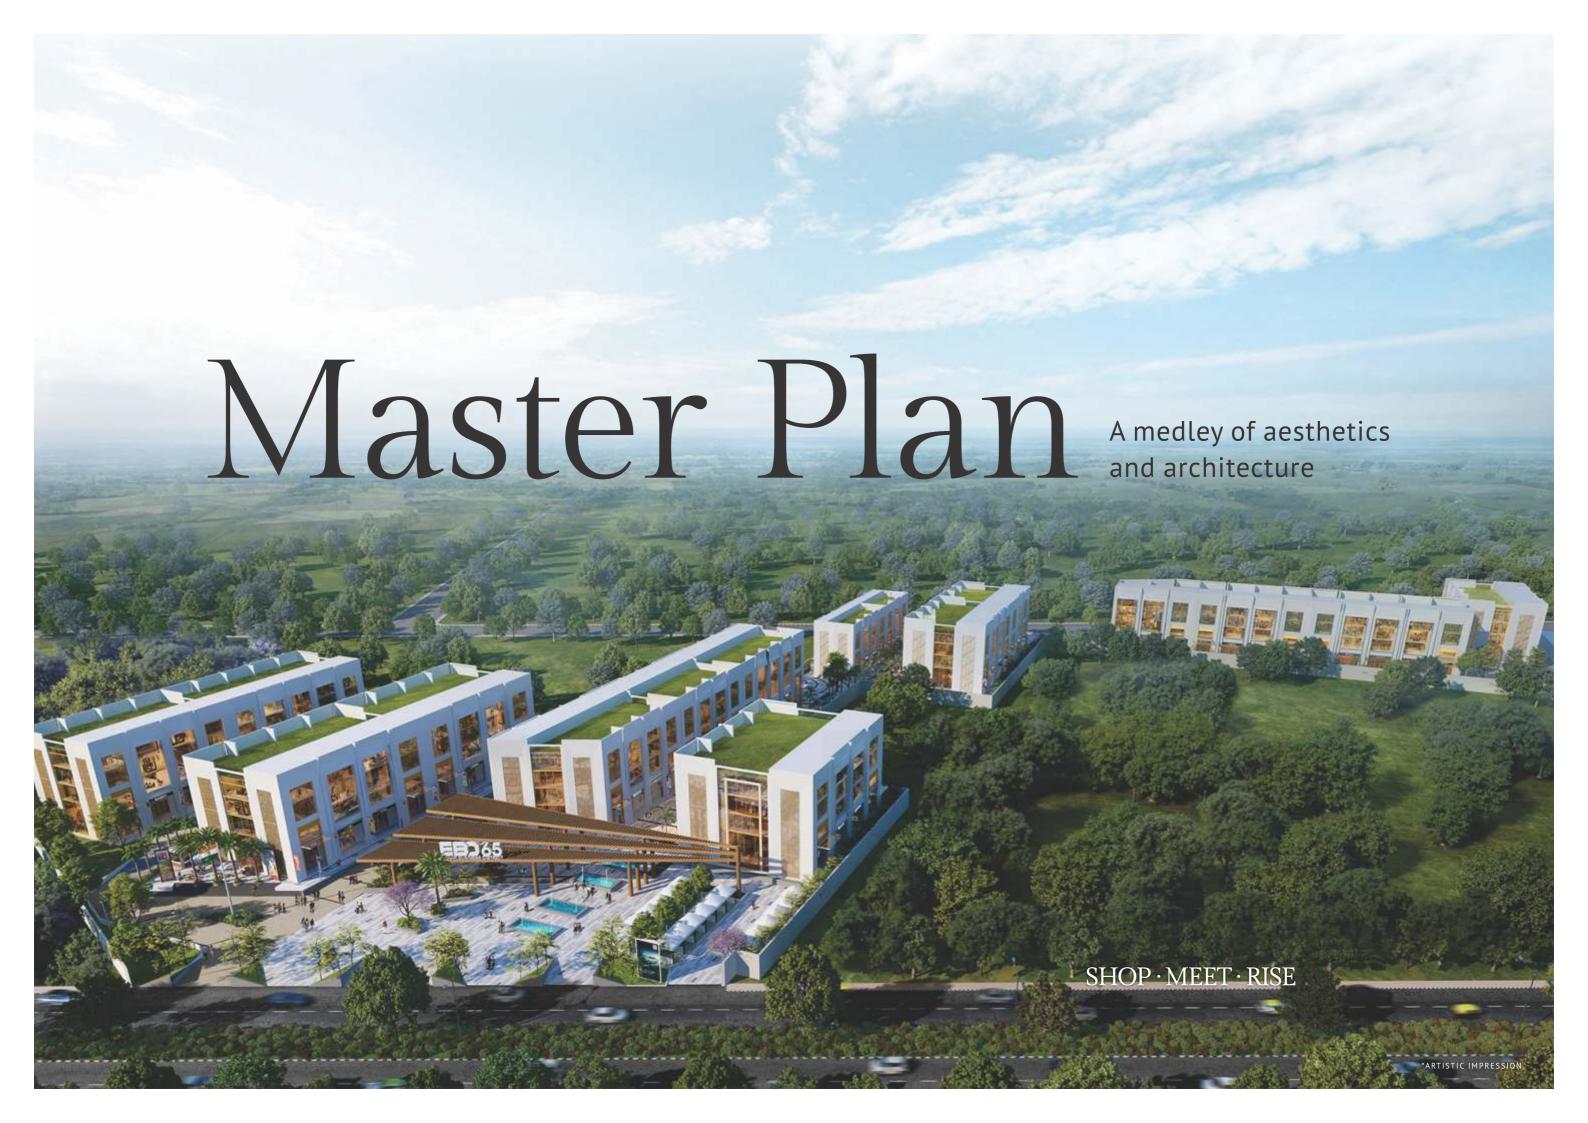

Emaar India takes care of landscaping and common areas but offers
maximum opportunities for enterprises to meet their business objective.

Green spaces, rows of shady palms, water features plus interesting interactive art
create a delightful backdrop for all the activities of the EBD65 hub.

In this 21st century complex, welcome potential customers to your shop, give them the experience they are looking for, entertain them with great conversations and make them forget the daily stress of life.

The PERFORMANCE PLAZA here is capable of hosting cultural shows, fashion shows, lively fairs, special festival celebrations and attractive displays on a large LED screen. There's also space for outdoor cafes and restaurants, food trucks and shopping.

People can relax between palm trees or in the trellis area.