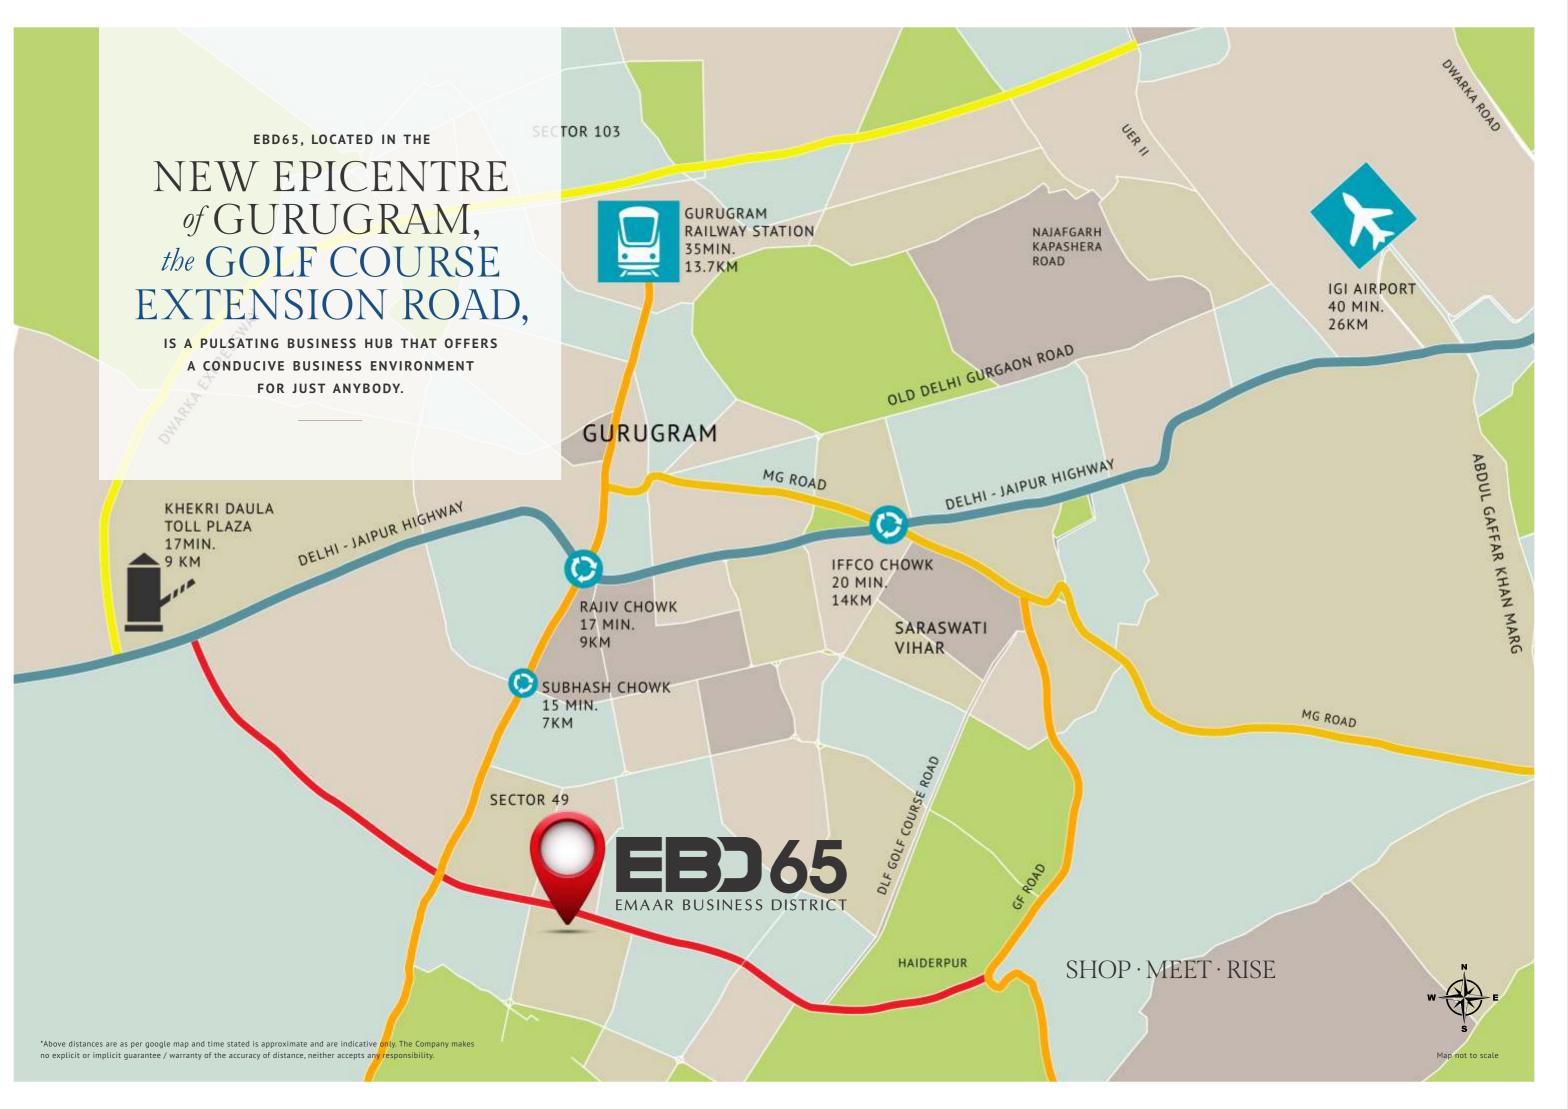

#### STRATEGIC LOCATION

O5-MINUTE DRIVE from
SECTOR 55-56 RAPID METRO

10-MINUTE DRIVE from NH8

10-MINUTE DRIVE from

HUDA CITY CENTRE METRO STATION

40-MINUTE DRIVE from INTERNATIONAL AIRPORT (T3)

#### IN CLOSE PROXIMITY to

D.P.S INTERNATIONAL SCHOOL, ST. XAVIER'S HIGH SCHOOL,
HERITAGE SCHOOL AND THE HDFC SCHOOL

#### IN CLOSE PROXIMITY to

EMERGING URBAN BUSINESS AND RESIDENTIAL HUBS WITH

ALREADY OPERATIONAL WELL-ESTABLISHED CORPORATE HOUSES

AT GOLF COURSE ROAD, MG ROAD AND CYBERCITY

#### IN THE VICINITY of

A THRIVING NEIGHBOURHOOD COMPRISING MORE
THAN 10,000 FAMILIES AND PREMIUM CONDOMINIUMS
AND MANY 5-STAR HOTELS

SHOP · MEET · RISE

\*Above distances are as per google map and time stated is approximate and are indicative only. The Company makes no explicit or implicit guarantee / warranty of the accuracy of distance, neither accepts any responsibility.