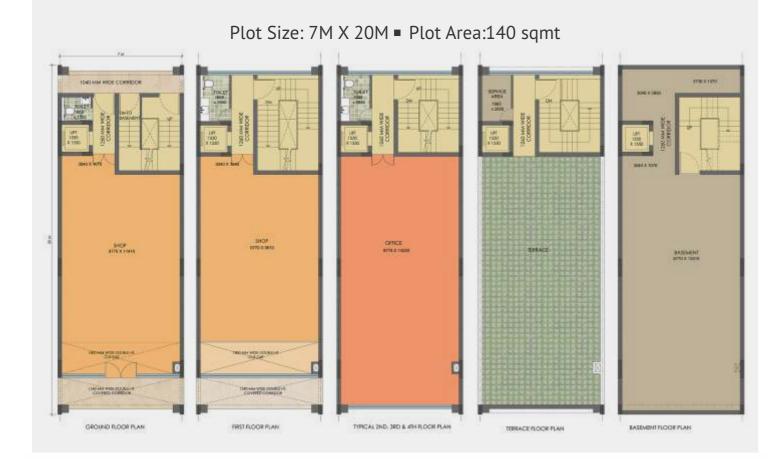

#### FLOOR PLAN TYPE 2

Plot Size: 7M X20M ■ Plot Area: 140 sqmt

Plot Size: 9M X 21M ■ Plot Area: 189 sqmt