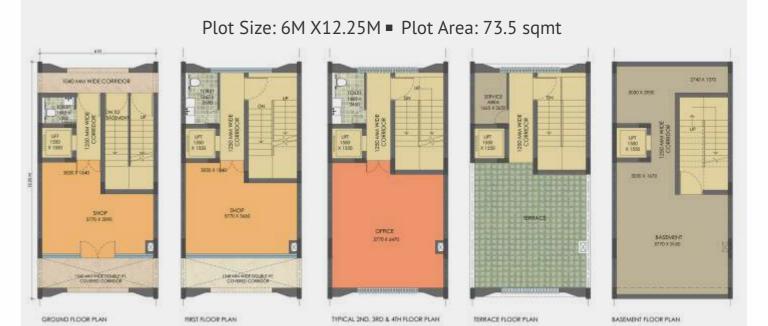

tion. A place designed around comfort, efficiency,
convenience and most importantly opportunity of a brilliant investment.





# Well-suited for all kinds of lan enterprises – organise your own space as per your individual business requirement SHOP · MEET · RISE

### Corner Plot ■ Plot Area: 217.81 sqmt TYPICAL 2ND, 3RD & 4TH FLOOR PLAN. TERRACE PLAN

#### Plot Size: 6M X 12.25M ■ Plot Area: 73.5 sqmt



#### FLOOR PLAN TYPE 1

Plot Size: 6M X 18M • Plot Area: 108 sqmt



#### Plot Size: 7M X18M ■ Plot Area: 126 sqmt





# Plot Size: 7M X 21M ■ Plot Area: 147 sqmt SASSMENT SPECKINDS BASSMENT FLOOR PLAN

All Floor Plans, specifications, dimensions, amenities etc. of the plot/project are tentative and shall be as per the final buyers agreement between the parties.

#### FLOOR PLAN TYPE 2





#### Plot Size: 7.5M X23M ■ Plot Area: 172 sqmt



#### Plot Size: 7M X 18M ■ Plot Area: 126 sqmt



All Floor Plans, specifications, dimensions, amenities etc. of the plot/project are tentative and shall be as per the final buyers agreement between the parties.

#### FLOOR PLAN TYPE 2

Plot Size: 7M X20M ■ Plot Area: 140 sqmt







Plot Size: 9M X 21M ■ Plot Area: 189 sqmt









#### **EMAAR**

Founded in 1997, Emaar has bequeathed exceptional landmarks to the hospitality and retail space across 10 countries and 36 markets.

The Group is a pioneer in shaping skylines and lifestyles worldwide, developing vibrant communities that have redefined real estate across the Middle East, Africa, Asia, Europe, the USA and Canada. Emaar's iconic projects, such as the Burj Khalifa and scale of