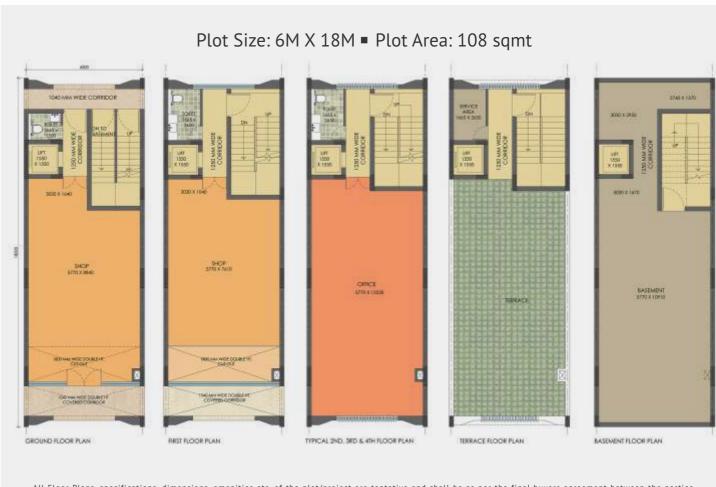

on. A place designed around comfort, efficiency,
convenience and most importantly opportunity of a brilliant investment.





# Well-suited for all kinds of lan enterprises – organise your own space as per your individual business requirement SHOP · MEET · RISE

### Corner Plot ■ Plot Area: 217.81 sqmt TYPICAL 2ND, 3RD & 4TH FLOOR PLAN. TERRACE PLAN

#### Plot Size: 6M X 12.25M ■ Plot Area: 73.5 sqmt



#### FLOOR PLAN TYPE 1

Plot Size: 6M X 18M • Plot Area: 108 sqmt



#### Plot Size: 7M X18M ■ Plot Area: 126 sqmt





# Plot Size: 7M X 21M ■ Plot Area: 147 sqmt SASSMENT SPECKINDS BASSMENT FLOOR PLAN

All Floor Plans, specifications, dimensions, amenities etc. of the plot/project are tentative and shall be as per the final buyers agreement between the parties.

#### FLOOR PLAN TYPE 2





#### Plot Size: 7.5M X23M ■ Plot Area: 172 sqmt



#### Plot Size: 7M X 18M ■ Plot Area: 126 sqmt



All Floor Plans, specifications, dimensions, amenities etc. of the plot/project are tentative and shall be as per the final buyers agreement between the parties.

#### FLOOR PLAN TYPE 2

Plot Size: 7M X20M ■ Plot Area: 140 sqmt







Plot Size: 9M X 21M ■ Plot Area: 189 sqmt









#### **EMAAR**

Founded in 1997, Emaar has bequeathed exceptional landmarks to the hospitality and retail space across 10 countries and 36 markets.

The Group is a pioneer in shaping skylines and lifestyles worldwide, developing vibrant communities that have redefined real estate across the Middle East, Africa, Asia, Europe, the USA and Canada. Emaar's iconic projects, such as the Burj Khalifa and scale of o