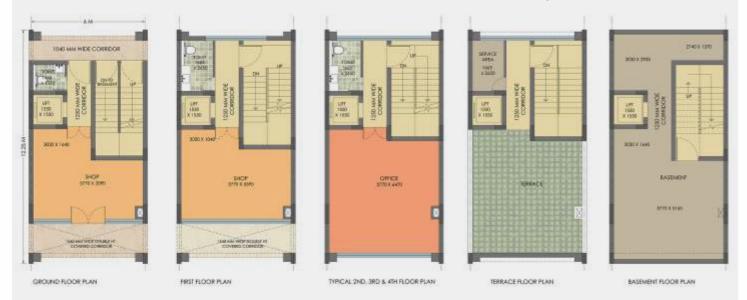

### Corner Plot ■ Plot Area: 217.81 sqmt TYPICAL 2ND, 3RD & 4TH FLOOR PLAN. TERRACE PLAN