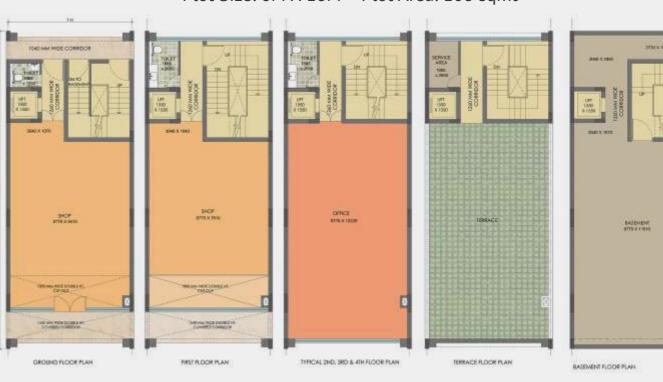

in the trellis area.

# A new opportunity to rise and take your business to the next level









And just in case, you plan to shape your thoughts in future,
you can always build it and get an opportunity for rental and financial
gain for yourself. EBD65 is a piece of heirloom you would like to keep
for your next generation. A place designed around comfort, efficiency,
convenience and most importantly opportunity of a brilliant investment.





# Well-suited for all kinds of lan enterprises – organise your own space as per your individual business requirement SHOP · MEET · RISE

### Corner Plot ■ Plot Area: 217.81 sqmt TYPICAL 2ND, 3RD & 4TH FLOOR PLAN. TERRACE PLAN

#### Plot Size: 6M X 12.25M ■ Plot Area: 73.5 sqmt



#### FLOOR PLAN TYPE 1

Plot Size: 6M X 18M • Plot Area: 108 sqmt



#### Plot Size: 7M X18M ■ Plot Area: 126 sqmt





# Plot Size: 7M X 21M ■ Plot Area: 147 sqmt SASSMENT SPECKINDS BASSMENT FLOOR PLAN

All Floor Plans, specifications, dimensions, amenities etc. of the plot/project are tentative and shall be as per the final buyers agreement between the parties.

#### FLOOR PLAN TYPE 2





#### Plot Size: 7.5M X23M ■ Plot Area: 172 sqmt



#### Plot Size: 7M X 18M ■ Plot Area: 126 sqmt



All Floor Plans, specifications, dimensions, amenities etc. of the plot/project are tentative and shall be as per the final buyers agreement between the parties.

#### FLOOR PLAN TYPE 2

Plot Size: 7M X20M ■ Plot Area: 140 sqmt







Plot Size: 9M X 21M ■ Plot Area: 189 sqmt









#### **EMAAR**

Founded in 1997, Emaar has bequeathed exceptional landmarks to the ho