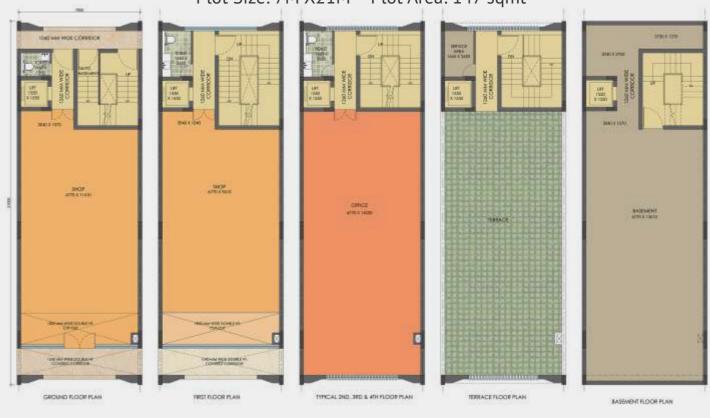

# Plot Size: 7M X 21M ■ Plot Area: 147 sqmt SASSMENT SPECKINDS BASSMENT FLOOR PLAN

All Floor Plans, specifications, dimensions, amenities etc. of the plot/project are tentative and shall be as per the final buyers agreement between the parties.