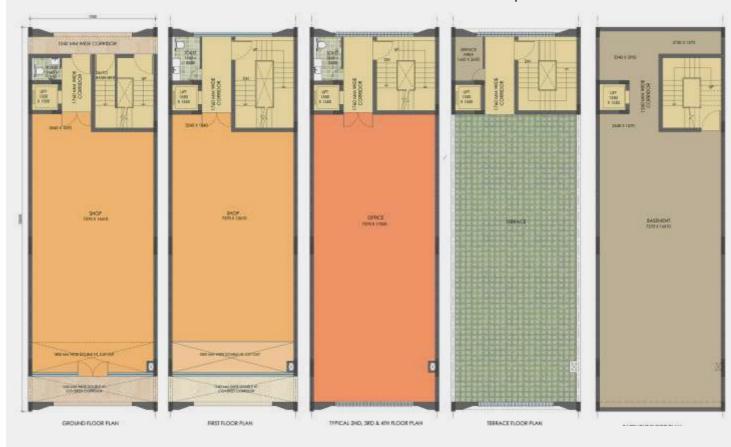

nvenience and most importantly opportunity of a brilliant investment.





# Well-suited for all kinds of lan enterprises – organise your own space as per your individual business requirement SHOP · MEET · RISE

### Corner Plot ■ Plot Area: 217.81 sqmt TYPICAL 2ND, 3RD & 4TH FLOOR PLAN. TERRACE PLAN

#### Plot Size: 6M X 12.25M ■ Plot Area: 73.5 sqmt



#### FLOOR PLAN TYPE 1

Plot Size: 6M X 18M • Plot Area: 108 sqmt



#### Plot Size: 7M X18M ■ Plot Area: 126 sqmt





# Plot Size: 7M X 21M ■ Plot Area: 147 sqmt SASSMENT SPECKINDS BASSMENT FLOOR PLAN

All Floor Plans, specifications, dimensions, amenities etc. of the plot/project are tentative and shall be as per the final buyers agreement between the parties.

#### FLOOR PLAN TYPE 2





#### Plot Size: 7.5M X23M ■ Plot Area: 172 sqmt



#### Plot Size: 7M X 18M ■ Plot Area: 126 sqmt



All Floor Plans, specifications, dimensions, amenities etc. of the plot/project are tentative and shall be as per the final buyers agreement between the parties.

#### FLOOR PLAN TYPE 2

Plot Size: 7M X20M ■ Plot Area: 140 sqmt







Plot Size: 9M X 21M ■ Plot Area: 189 sqmt









#### **EMAAR**

Founded in 1997, Emaar has bequeathed exceptional landmarks to the hospitality and retail space across 10 countries and 36 markets.

The Group is a pioneer in shaping skylines and lifestyles worldwide, developing vibrant communities that have redefined real estate across the Middle East, Africa, Asia, Europe, the USA and Canada. Emaar's iconic projects, such as the Burj Khalifa and scale of operations have made it one of the world's leading r