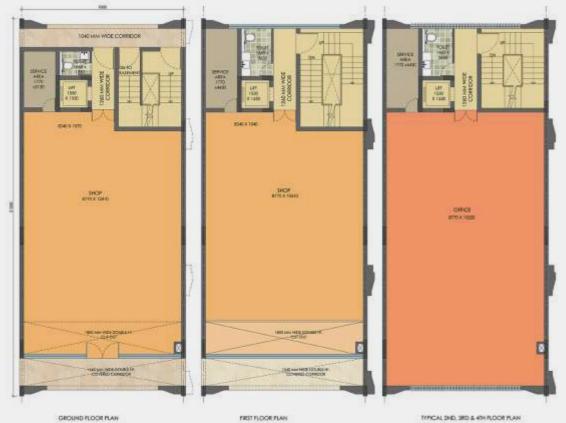

■ Plot Area: 73.5 sqmt



#### FLOOR PLAN TYPE 1

Plot Size: 6M X 18M • Plot Area: 108 sqmt



#### Plot Size: 7M X18M ■ Plot Area: 126 sqmt





# Plot Size: 7M X 21M ■ Plot Area: 147 sqmt SASSMENT SPECKINDS BASSMENT FLOOR PLAN

All Floor Plans, specifications, dimensions, amenities etc. of the plot/project are tentative and shall be as per the final buyers agreement between the parties.

#### FLOOR PLAN TYPE 2





#### Plot Size: 7.5M X23M ■ Plot Area: 172 sqmt



#### Plot Size: 7M X 18M ■ Plot Area: 126 sqmt



All Floor Plans, specifications, dimensions, amenities etc. of the plot/project are tentative and shall be as per the final buyers agreement between the parties.

#### FLOOR PLAN TYPE 2

Plot Size: 7M X20M ■ Plot Area: 140 sqmt







Plot Size: 9M X 21M ■ Plot Area: 189 sqmt









#### **EMAAR**

Founded in 1997, Emaar has bequeathed exceptional landmarks to the hospitality and retail space across 10 countries and 36 markets.

The Group is a pioneer in shaping skylines and lifestyles worldwide, developing vibrant communities that have redefined real estate across the Middle East, Africa, Asia, Europe, the USA and Canada. Emaar's iconic projects, such as the Burj Khalifa and scale of operations have made it one of the world's leading real estate companies.

Emaar India was established in 2005 as a luxury real estate developer in the country. As it expands its strong foothold in India with projects spanning across Delhi, Gurugram, Lucknow, Jaipur, Chennai, Indore and Mohali, Emaar consistently delivers world-class projects that underline its competencies and c