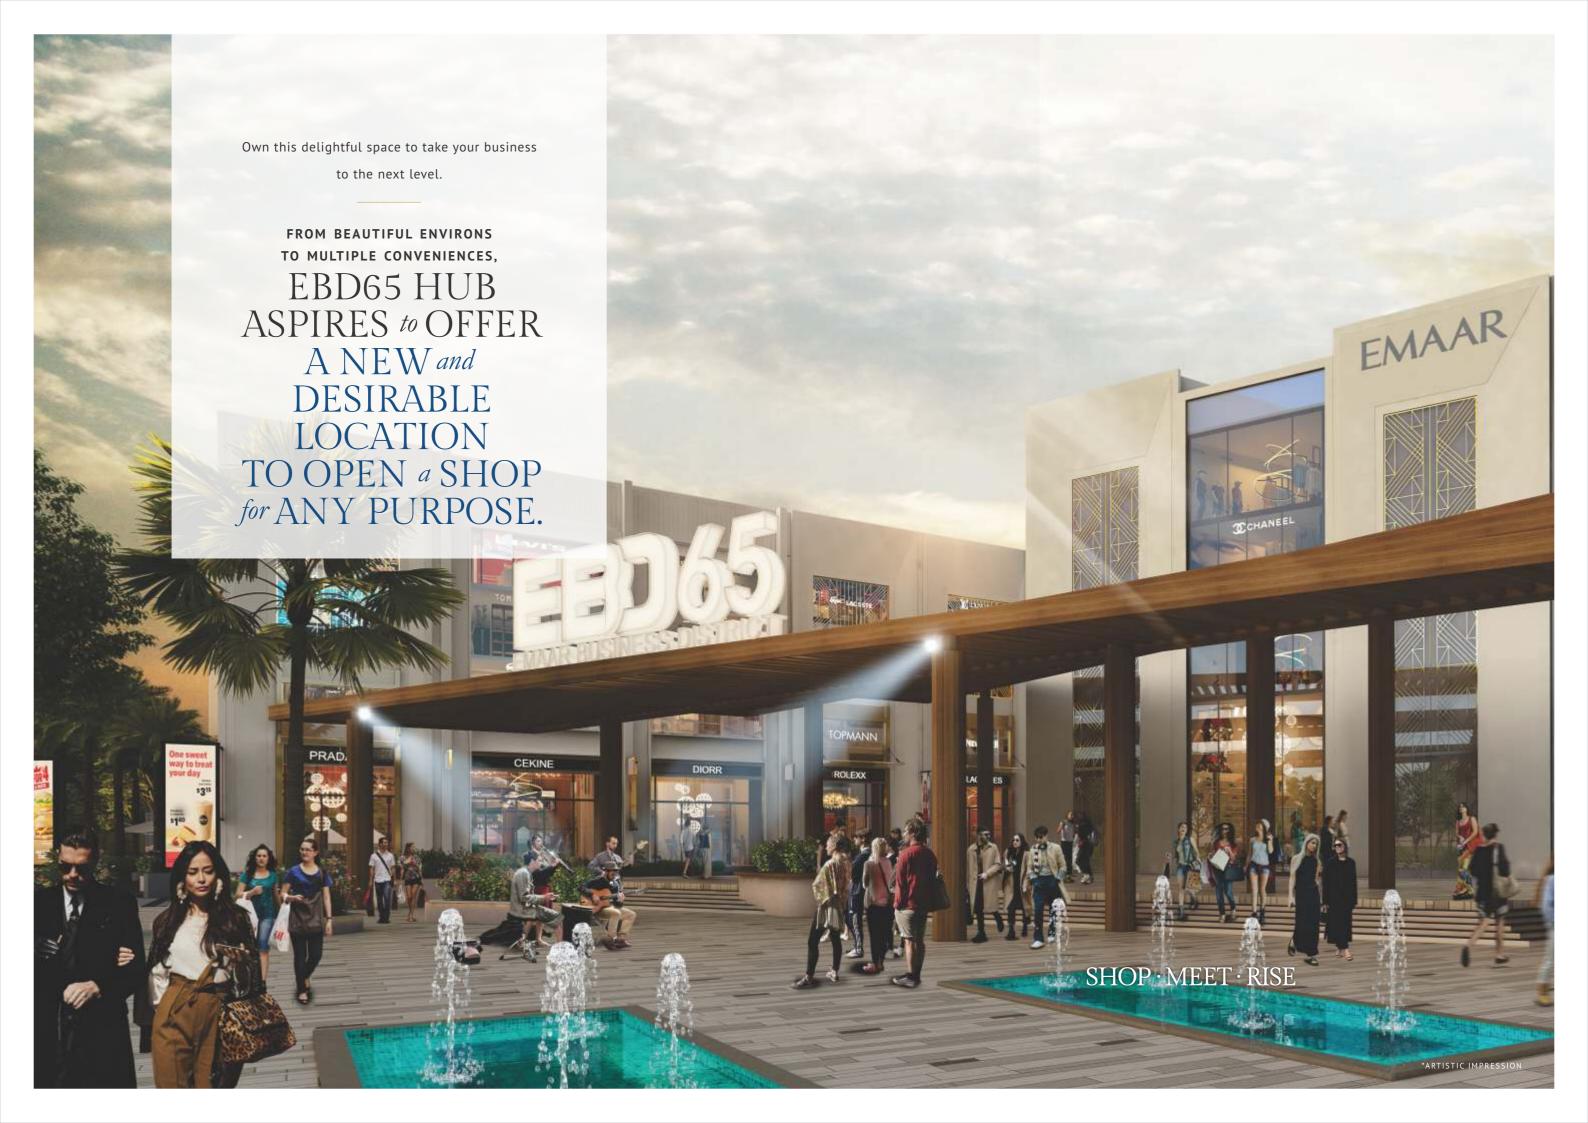

## EMAAR PRESENTS a FABULOUS OFFER of 64 PREMIUM PLOTS

THAT CAN BE CUSTOMISED AND BUILT TO SUIT YOUR STYLE AND REQUIREMENTS.

With this unique and vibrant shop-cum-office (SCO) concept,

EBD65 offers abundant and ideal investment opportunities for
the establishment of shops, offices and restaurants.

Own a shop at an interesting location, meet in pleasant surroundings
with a like-minded community and enjoy a new way of life.

The stage is set for a new way to shop, meet and rise, we are ready, are you?

The PERFORMANCE PLAZA here is capable of hosting cultural shows, fashion shows, lively fairs, special festival celebrations and attractive displays on a large LED screen. There's also space for outdoor cafes and restaurants, food trucks and shopping.