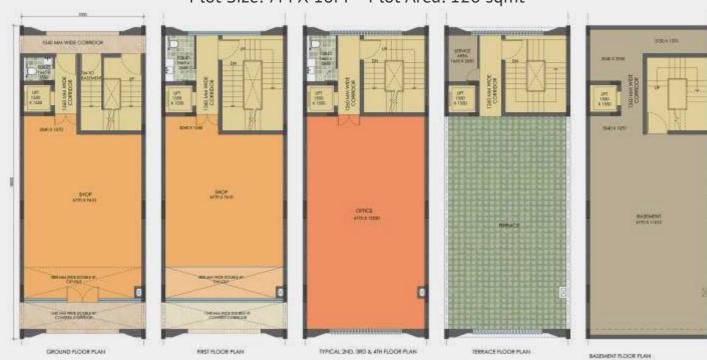

illiant investment.





# Well-suited for all kinds of lan enterprises – organise your own space as per your individual business requirement SHOP · MEET · RISE

### Corner Plot ■ Plot Area: 217.81 sqmt TYPICAL 2ND, 3RD & 4TH FLOOR PLAN. TERRACE PLAN

#### Plot Size: 6M X 12.25M ■ Plot Area: 73.5 sqmt



#### FLOOR PLAN TYPE 1

Plot Size: 6M X 18M • Plot Area: 108 sqmt



#### Plot Size: 7M X18M ■ Plot Area: 126 sqmt





# Plot Size: 7M X 21M ■ Plot Area: 147 sqmt SASSMENT SPECKINDS BASSMENT FLOOR PLAN

All Floor Plans, specifications, dimensions, amenities etc. of the plot/project are tentative and shall be as per the final buyers agreement between the parties.

#### FLOOR PLAN TYPE 2





#### Plot Size: 7.5M X23M ■ Plot Area: 172 sqmt



#### Plot Size: 7M X 18M ■ Plot Area: 126 sqmt



All Floor Plans, specifications, dimensions, amenities etc. of the plot/project are tentative and shall be as per the final buyers agreement between the parties.

#### FLOOR PLAN TYPE 2

Plot Size: 7M X20M ■ Plot Area: 140 sqmt







Plot Size: 9M X 21M ■ Plot Area: 189 sqmt









#### **EMAAR**

Founded in 1997, Emaar has bequeathed exceptional landmarks to the hospitality and retail space across 10 countries and 36 markets.

The Group is a pioneer in shaping skylines and lifestyles worldwide, developing vibrant communities that have redefined real estate across the Middle East, Africa, Asia, Europe, the USA and Canada. Emaar's iconic projects, such as the Burj Khalifa and scale of operations have made it one of the world's leading real estate companies.

Emaar India was established