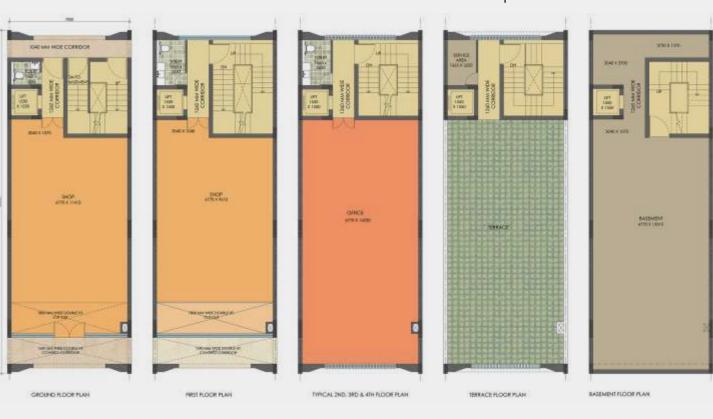

#### Plot Size: 7M X 18M ■ Plot Area: 126 sqmt

All Floor Plans, specifications, dimensions, amenities etc. of the plot/project are tentative and shall be as per the final buyers agreement between the parties.