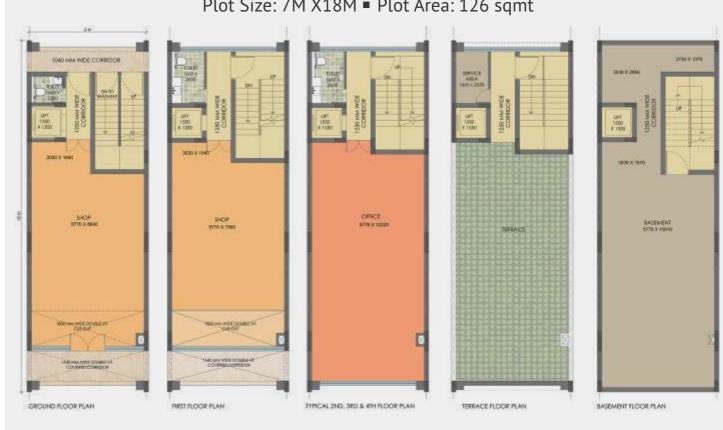

and take your business to the next level









And just in case, you plan to shape your thoughts in future,
you can always build it and get an opportunity for rental and financial
gain for yourself. EBD65 is a piece of heirloom you would like to keep
for your next generation. A place designed around comfort, efficiency,
convenience and most importantly opportunity of a brilliant investment.





# Well-suited for all kinds of lan enterprises – organise your own space as per your individual business requirement SHOP · MEET · RISE

### Corner Plot ■ Plot Area: 217.81 sqmt TYPICAL 2ND, 3RD & 4TH FLOOR PLAN. TERRACE PLAN

#### Plot Size: 6M X 12.25M ■ Plot Area: 73.5 sqmt



#### FLOOR PLAN TYPE 1

Plot Size: 6M X 18M • Plot Area: 108 sqmt



#### Plot Size: 7M X18M ■ Plot Area: 126 sqmt





# Plot Size: 7M X 21M ■ Plot Area: 147 sqmt SASSMENT SPECKINDS BASSMENT FLOOR PLAN

All Floor Plans, specifications, dimensions, amenities etc. of the plot/project are tentative and shall be as per the final buyers agreement between the parties.

#### FLOOR PLAN TYPE 2





#### Plot Size: 7.5M X23M ■ Plot Area: 172 sqmt



#### Plot Size: 7M X 18M ■ Plot Area: 126 sqmt



All Floor Plans, specifications, dimensions, amenities etc. of the plot/project are tentative and shall be as per the final buyers agreement between the parties.

#### FLOOR PLAN TYPE 2

Plot Size: 7M X20M ■ Plot Area: 140 sqmt







Plot Size: 9M X 21M ■ Plot Area: 189 sqmt









#### **EMAAR**

Founded in 1997, Emaar has bequeathed exceptional landmarks to the hospitality and retail space across 10 countries an