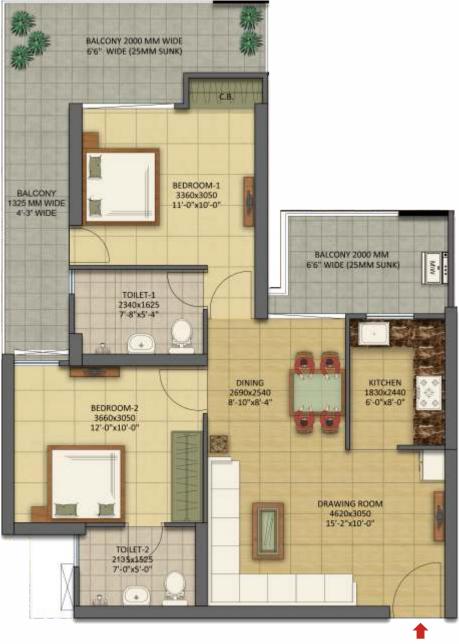

## **UNIT TYPE-B**

**ENTRY** 

#### Tower - A, B & H

Carpet Area - 57.90 SQ. MT. (623.00 SQ. FT.) External Wall & Column Area - 5.00 SQ. MT. (54.00 SQ. FT.) Balcony Area - 22.40 SQ. MT. (241.00 SQ. FT.) Common Area - 22.93 SQ. MT. (247.00 SQ. FT.) **Total Area - 108.23 SQ. MT.(1165.00 SQ. FT)** • 2 Bedrooms • Drawing/Dining • Kitchen • 2 Toilets • 2 Balconies

TOWER-A UNIT NO. (2, 3, 6 & 7) TOWER-B UNIT NO. (10, 11, 15 & 16) TOWER-H UNIT NO. (59, 60, 63 & 64)

Total Area: The total area loading of other constructed areas including the constructed common areas over the carpet area which is duly mentioned in the lay out plan of the unit

Carpet Area: The Carpet area means the net usable floor area of an apartment, excluding area covered by the external walls, areas under services shafts, exclusive balcony or verandah area and exclusive open terrace area, but includes the area covered by the internal partition walls of the apartment.

1 Sgm=10.764 sg.ft,304.8mm=1'-0"

ENTRY