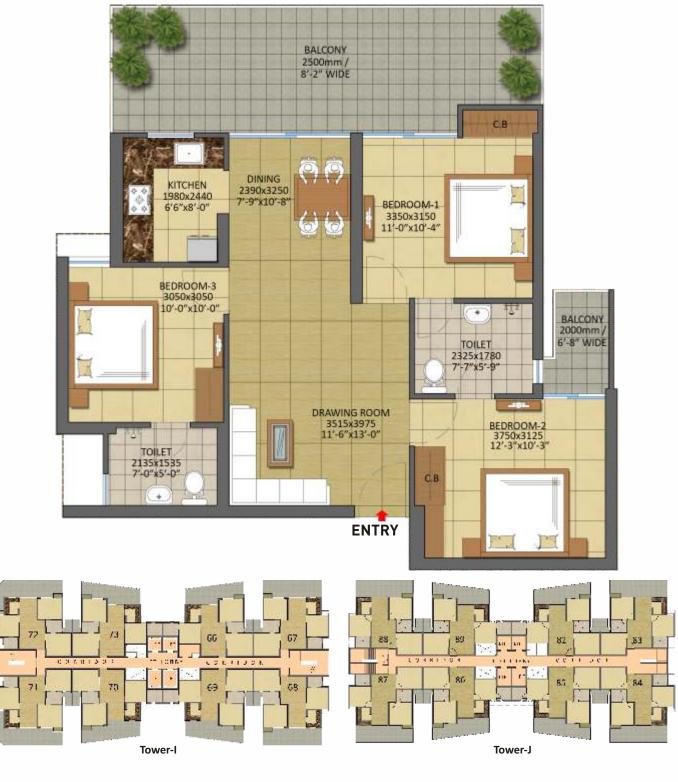

#### Tower - I & J

Carpet Area - 69.45 SQ. MT. (747.30 SQ. FT.) External Wall & Column Area - 6.77 SQ. MT. (72.70 SQ. FT.) Balcony Area - 21.78 SQ. MT. (235.00 SQ. FT.) Common Area - 27.40 SQ. MT. (295.00 SQ. FT.) **Total Area - 125.40 SQ. MT. (1350.00 SQ. FT.)** • 3 Bedrooms • Drawing/Dining • Kitchen • 2 Toilets • 2 Balconies

TOWER-I UNIT NO.(66, 69, 70 & 73) conies TOWER-J UNIT NO. (82, 85, 86 & 89)

Total Area: The total area loading of other constructed areas including the constructed common areas over the carpet area which is duly mentioned in the lay out plan of the unit

TOWER-I UNIT NO. (67 & 68) TOWER-J UNIT NO. (83, 84, 87 & 88)

Total Area: The total area loading of other constructed areas including the constructed common areas over the carpet area which is duly mentioned in the lay out plan of the unit