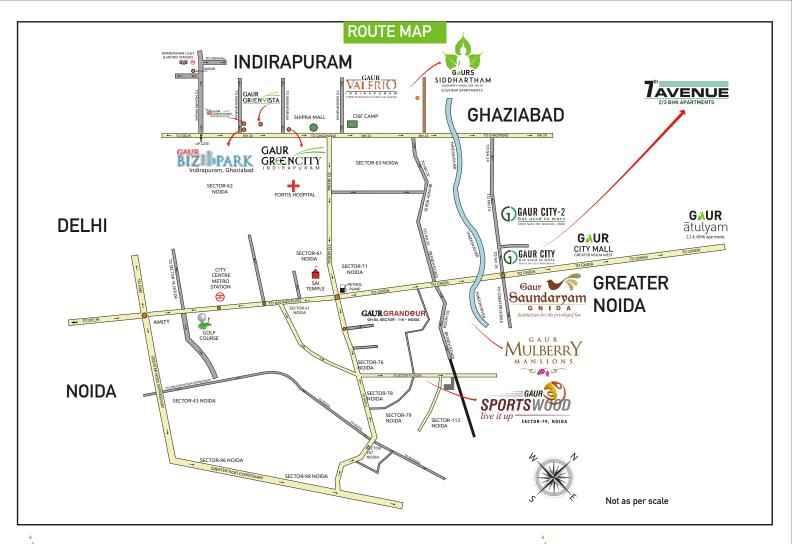

In terms of connectivity: Sector 32 Noida City Center Metro station is just 7 kms • 9.5 Kms from Delhi Border • 2.5 kms from NH-24 (14-lane work under progress)

7th Avenue, Gaur City, Gr. Noida (West) UPRERAPRJ6695

14th Avenue, Gaur City-2, Gr. Noida (West) UPRERAPRJ6742

Gaur Mulberry Mansions, Gr. Noida (West) UPRERAPRJ7057, UPRERAPRJ4897

Gaur City Center, Gr. Noida (West) UPRERAPRJ4780