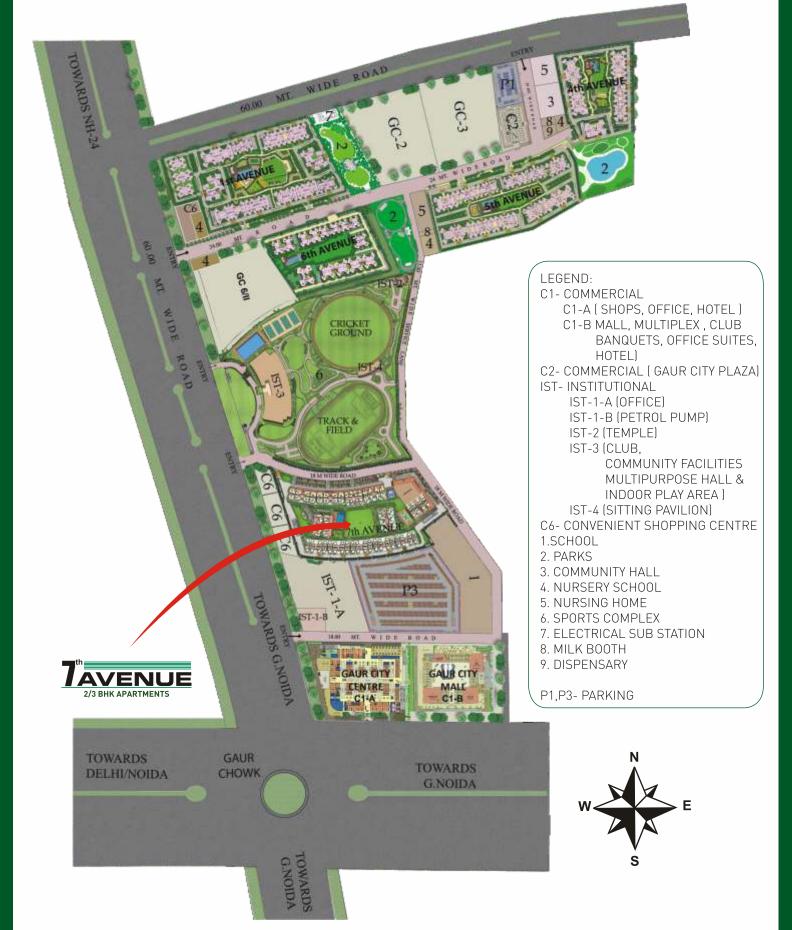

In terms of connectivity: Sector 32 Noida City Center Metro station is just 7 kms • 9.5 Kms from Delhi Border • 2.5 kms from NH-24 (14-lane work under progress)

#### Dedicated sports complex of approx.72000 sq mtr. (18 acres)

- Day Night Cricket stadium run by Ex- Cricketer Mr. Madan Lal
- Day Night Football field 400 mts. Racing track Skating Rink
- Open Gym Tennis Courts Volley Ball Badminton Court
- 101171 sq. mtr. (25 Acres) Commercial Hub
- Upcoming Gaur City Mall Upcoming Gaur City Center
- Upcoming Multi-level Car Parking for approx 5600 cars
- Upcoming Hospital Operational Petrol Pump