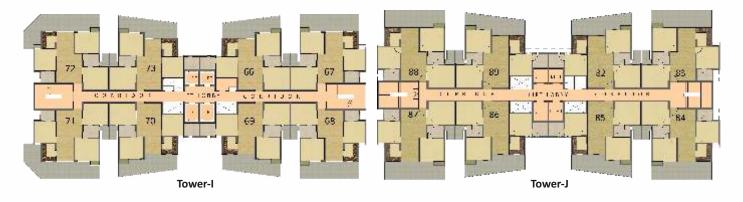

#### Tower - I & J

Carpet Area - 69.45 SQ. MT. (747.30 SQ. FT.) External Wall & Column Area - 6.77 SQ. MT. (72.70 SQ. FT.) Balcony Area - 21.78 SQ. MT. (235.00 SQ. FT.) Common Area - 27.40 SQ. MT. (295.00 SQ. FT.) **Total Area - 125.40 SQ. MT. (1350.00 SQ. FT.)** • 3 Bedrooms • Drawing/Dining • Kitchen • 2 Toilets • 2 Balconies

TOWER-I UNIT NO.(66, 69, 70 & 73) conies TOWER-J UNIT NO. (82, 85, 86 & 89)

Total Area: The total area loading of other constructed areas including the constructed common areas over the carpet area which is duly mentioned in the lay out plan of the unit

TOWER-I UNIT NO. (67 & 68) TOWER-J UNIT NO. (83, 84, 87 & 88)

Total Area: The total area loading of other constructed areas including the constructed common areas over the carpet area which is duly mentioned in the lay out plan of the unit