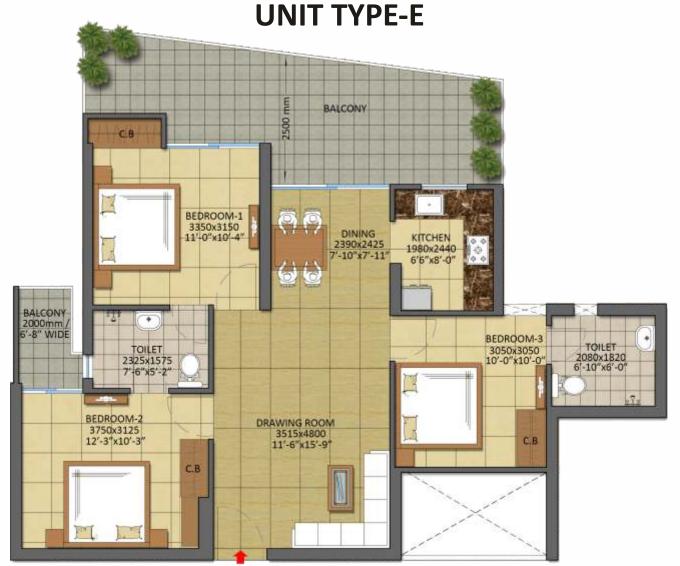

#### Tower - I & J

Carpet Area - 69.45 SQ. MT. (747.30 SQ. FT.) External Wall & Column Area - 6.77 SQ. MT. (72.70 SQ. FT.) Balcony Area - 21.78 SQ. MT. (235.00 SQ. FT.) Common Area - 27.40 SQ. MT. (295.00 SQ. FT.) **Total Area - 125.40 SQ. MT. (1350.00 SQ. FT.)** • 3 Bedrooms • Drawing/Dining • Kitchen • 2 Toilets • 2 Balconies

TOWER-I UNIT NO.(66, 69, 70 & 73) conies TOWER-J UNIT NO. (82, 85, 86 & 89)

Total Area: The total area loading of other constructed areas including the constructed common areas over the carpet area which is duly mentioned in the lay out plan of the unit

Carpet Area: The Carpet area means the net usable floor area of an apartment, excluding area covered by the external walls, areas under services shafts, exclusive balcony or verandah area and exclusive open terrace area, but includes the area covered by the internal partition walls of the apartment.

1 Sqm=10.764 sq.ft,304.8mm=1'-0"