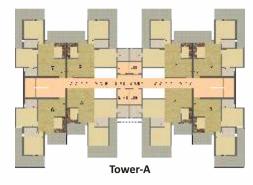

#### Tower - A, B & H

**ENTRY** 

Carpet Area - 57.90 SQ. MT. (623.00 SQ. FT.) External Wall & Column Area - 5.00 SQ. MT. (54.00 SQ. FT.) Balcony Area - 22.40 SQ. MT. (241.00 SQ. FT.) Common Area - 22.93 SQ. MT. (247.00 SQ. FT.) **Total Area - 108.23 SQ. MT.(1165.00 SQ. FT)** • 2 Bedrooms • Drawing/Dining • Kitchen • 2 Toilets • 2 Balconies

TOWER-A UNIT NO. (1, 4, 5 & 8) TOWER-B UNIT NO. (9, 12, 14 & 17) TOWER-H UNIT NO. (58, 61, 62 & 65)

Total Area: The total area loading of other constructed areas including the constructed common areas over the carpet area which is duly mentioned in the lay out plan of the unit

#### Tower - A, B & H

Carpet Area - 57.90 SQ. MT. (623.00 SQ. FT.) External Wall & Column Area - 5.00 SQ. MT. (54.00 SQ. FT.) Balcony Area - 22.40 SQ. MT. (241.00 SQ. FT.) Common Area - 22.93 SQ. MT. (247.00 SQ. FT.) **Total Area - 108.23 SQ. MT.(1165.00 SQ. FT)** • 2 Bedrooms • Drawing/Dining • Kitchen • 2 Toilets • 2 Balconies

TOWER-A UNIT NO. (2, 3, 6 & 7) TOWER-B UNIT NO. (10, 11, 15 & 16) TOWER-H UNIT NO. (59, 60, 63 & 64)

Total Area: The total area loading of other constructed areas including the constructed common areas over the carpet area which is duly mentioned in the lay out plan of the unit