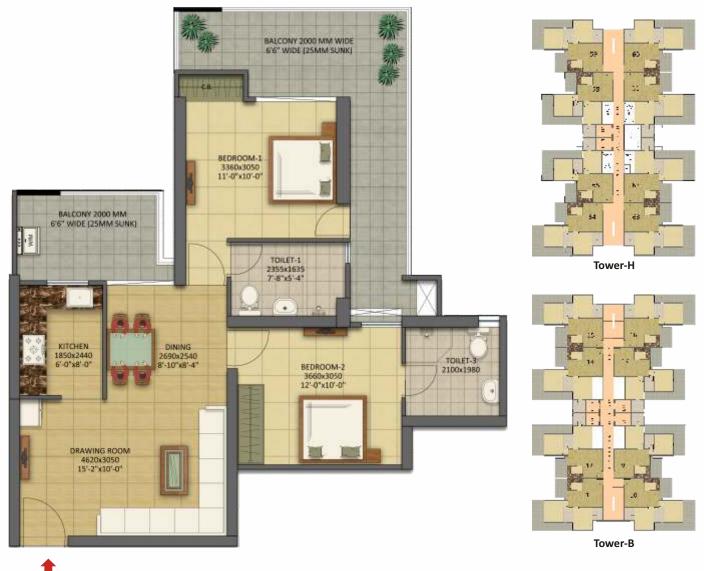

## **UNIT TYPE-A**

#### Tower - A, B & H

**ENTRY** 

Carpet Area - 57.90 SQ. MT. (623.00 SQ. FT.) External Wall & Column Area - 5.00 SQ. MT. (54.00 SQ. FT.) Balcony Area - 22.40 SQ. MT. (241.00 SQ. FT.) Common Area - 22.93 SQ. MT. (247.00 SQ. FT.) **Total Area - 108.23 SQ. MT.(1165.00 SQ. FT)** • 2 Bedrooms • Drawing/Dining • Kitchen • 2 Toilets • 2 Balconies

TOWER-A UNIT NO. (1, 4, 5 & 8) TOWER-B UNIT NO. (9, 12, 14 & 17) TOWER-H UNIT NO. (58, 61, 62 & 65)

Total Area: The total area loading of other constructed areas including the constructed common areas over the carpet area which is duly mentioned in the lay out plan of the unit

Carpet Area: The Carpet area means the net usable floor area of an apartment, excluding area covered by the external walls, areas under services shafts, exclusive balcony or verandah area and exclusive open terrace area, but includes the area covered by the internal partition walls of the apartment.

1 Sqm=10.764 sq.ft,304.8mm=1'-0"