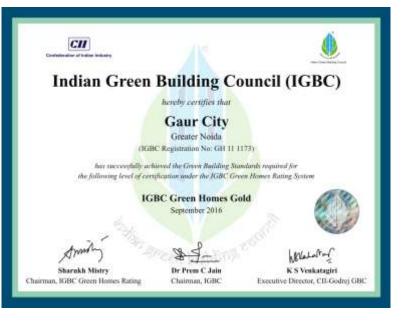

With a unique blend of excellent location, budget friendly pricing and amazing infrastructure, Gaur City has a lot to offer. The township is Gold Certified by the **Indian Green Building Council (IGBC)** and its master plan has been designed by the renowned Singapore based consultant.