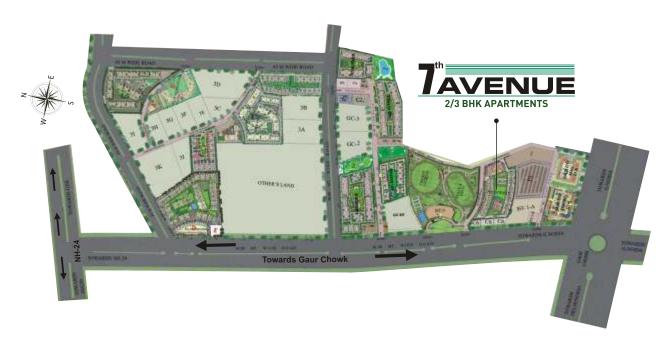

7th Avenue, Gaur City, Gr. Noida (West) UPRERAPRJ6695

14th Avenue, Gaur City-2, Gr. Noida (West) UPRERAPRJ6742

Gaur Mulberry Mansions, Gr. Noida (West) UPRERAPRJ7057, UPRERAPRJ4897

Gaur City Center, Gr. Noida (West) UPRERAPRJ4780

#### 7TH AVENUE RERA REGD. NO.: UPRERAPRJ6695

A

86044-06044

Gaursons Hi-Tech Infrastructure Pvt. Ltd. Corporate Office: Gaur Biz Park, Plot No. 1, Abhay Khand - II, Indirapuram, Ghaziabad - 201014.

45+ SUCCESSFULLY DELIVERED PROJECTS