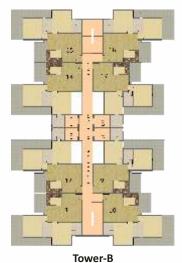

#### Tower - A, B & H

**ENTRY** 

Carpet Area - 57.90 SQ. MT. (623.00 SQ. FT.) External Wall & Column Area - 5.00 SQ. MT. (54.00 SQ. FT.) Balcony Area - 22.40 SQ. MT. (241.00 SQ. FT.) Common Area - 22.93 SQ. MT. (247.00 SQ. FT.) **Total Area - 108.23 SQ. MT.(1165.00 SQ. FT)** • 2 Bedrooms • Drawing/Dining • Kitchen • 2 Toilets • 2 Balconies

TOWER-A UNIT NO. (1, 4, 5 & 8) TOWER-B UNIT NO. (9, 12, 14 & 17) TOWER-H UNIT NO. (58, 61, 62 & 65)

Total Area: The total area loading of other constructed areas including the constructed common areas over the carpet area which is duly mentioned in the lay out plan of the unit