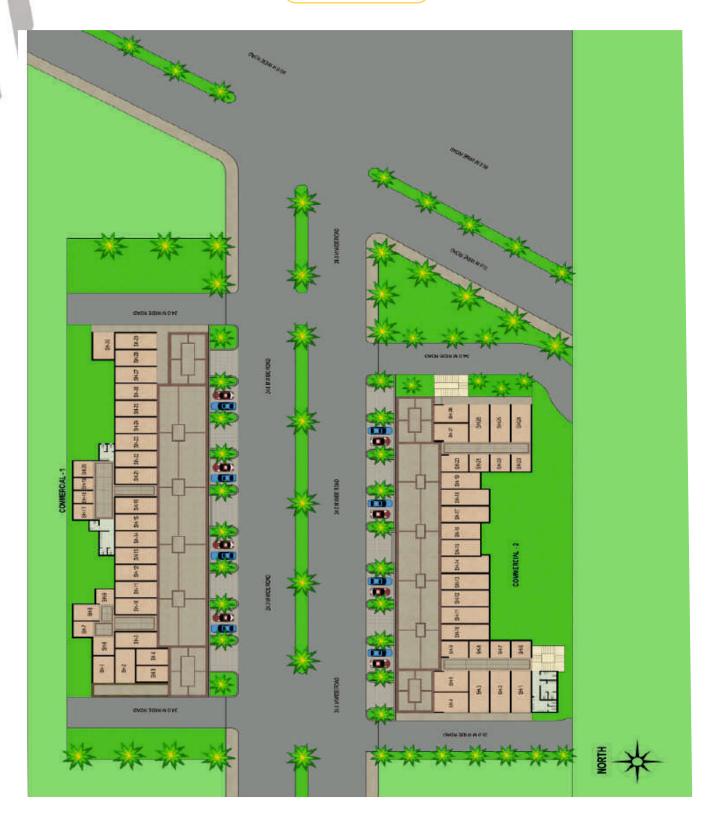

## Layout

BAZAAR **63A** 

### **Number of Shops**

GF-Commercial 1 30

GF-Commercial 2 28

1st Floor Commercial 2 02

**Notes: Terms & Condition Apply** 