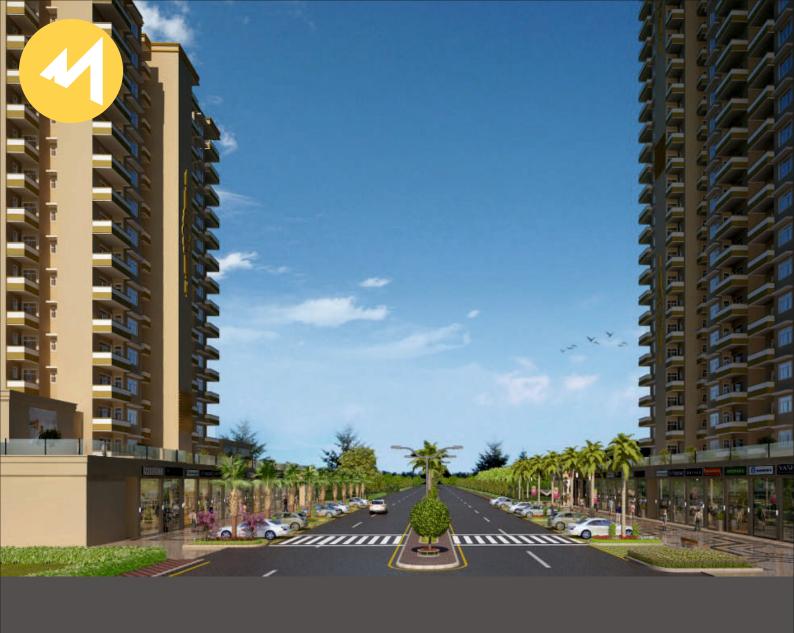

#### **BAZAAR 63A**

Easy access to Delhi through Faridabad Road and MG Road, The project site is at the intersection of 150 metre wide Peripheral Road and 84 metre wide Sector Road, The commencement of the much anticipated Delhi- Mumbai Industrial Corridor shall also help in fuelling the already booming infrastructure of this area, Multiple business hubs and SEZ is in close proximity.

# Location Advantages

Well connected to Golf Course Road, Sohna Road, NH-8,Gurugram and Faridabad Road

Easy access to Delhi through Faridabad Road and MG Road
The project site is at the intersection of 150 metre wide Peripheral
Road and 84 metre wide Sector Road. The commencement of the much anticipated
Delhi-Mumbai Industrial Corridor shall also help in fuelling the
already booming infrastructure of this area Multiple business
hubs and SEZ is in close proximity.

BAZAAR 63A

Bazaar 63A