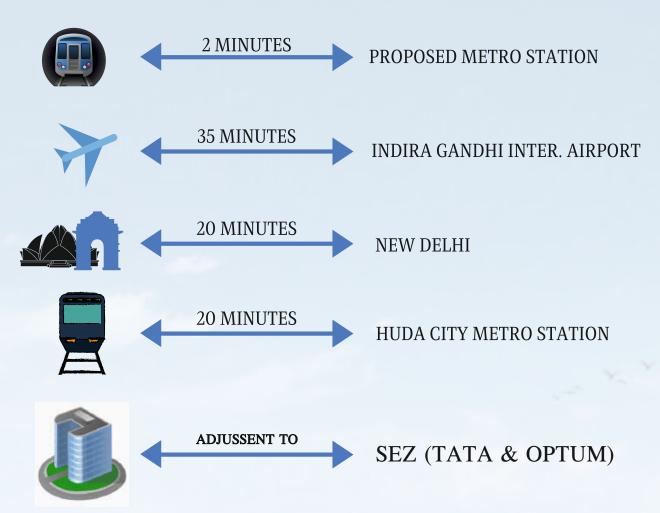

# Location Advantages

Well connected to Golf Course Road, Sohna Road, NH-8,Gurugram and Faridabad Road

Easy access to Delhi through Faridabad Road and MG Road
The project site is at the intersection of 150 metre wide Peripheral
Road and 84 metre wide Sector Road. The commencement of the much anticipated
Delhi-Mumbai Industrial Corridor shall also help in fuelling the
already booming infrastructure of this area Multiple business
hubs and SEZ is in close proximity.