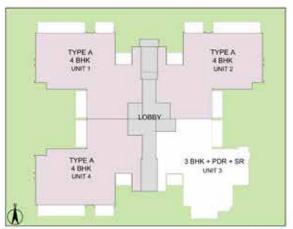

## 4 BHK + POWDER ROOM + SERVANT ROOM - TYPE A TOWER - H

TOWER PLAN

CLUSTER PLAN

KEY PLAN

| Unit No.                                 | Carpet Area  | Apartment Area | Saleable Area |
|------------------------------------------|--------------|----------------|---------------|
| H101 - H2101, H102 - H2102, H104 - H2104 | 1,663 sq.ft. | 2,187 sq.ft.   | 3,198 sq.ft.  |

#### 4 BHK + POWDER ROOM + SERVANT ROOM - TYPE B TOWER - H

TOWER PLAN

CLUSTER PLAN

KEY PLAN

| Unit No.     | Carpet Area  | Apartment Area | Saleable Area |
|--------------|--------------|----------------|---------------|
| H103 - H2103 | 1,659 sq.ft. | 2,183 sq.ft.   | 3,188 sq.ft.  |

## 4 BHK + POWDER ROOM + SERVANT ROOM - TYPE A TOWER - J

TOWER PLAN

CLUSTER PLAN

KEY PLAN

| Unit No.                                 | Carpet Area  | Apartment Area | Saleable Area |
|------------------------------------------|--------------|----------------|---------------|
| J101 - 12101, J102 - J2102, J104 - J2104 | 1,663 sq.ft. | 2,187 sq.ft.   | 3,198 sq.ft.  |