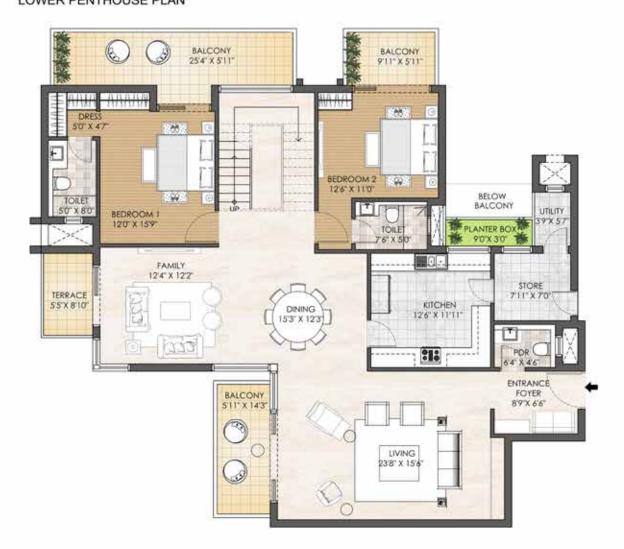

#### PENTHOUSE - 5BHK - TYPE A TOWER - J LOWER PENTHOUSE PLAN

TOWER PLAN

CLUSTER PLAN

|  | AN |
|--|----|
|  |    |
|  |    |

| Unit No.            | Carpet Area  | Apartment Area | Saleable Area |
|---------------------|--------------|----------------|---------------|
| J2201, J2202, J2204 | 3,127 sq.ft. | 4,091 sq.ft.   | 5,826 sq.ft.  |