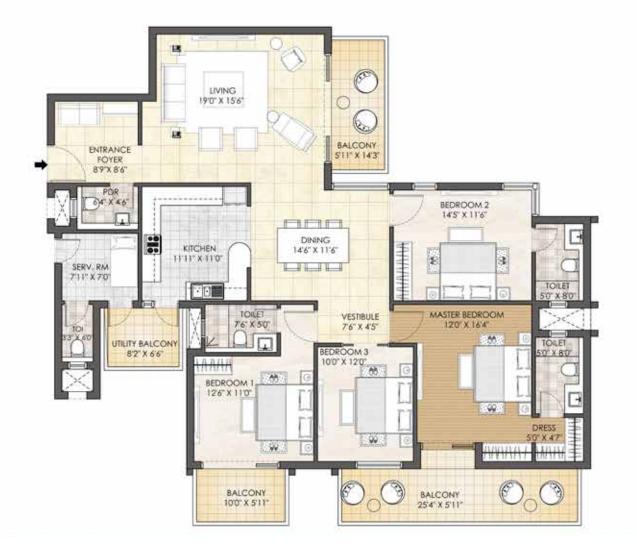

## 4 BHK + POWDER ROOM + SERVANT ROOM - TYPE A TOWER - H

TOWER PLAN

CLUSTER PLAN

KEY PLAN

| Unit No.                                 | Carpet Area  | Apartment Area | Saleable Area |
|------------------------------------------|--------------|----------------|---------------|
| H101 - H2101, H102 - H2102, H104 - H2104 | 1,663 sq.ft. | 2,187 sq.ft.   | 3,198 sq.ft.  |

#### 4 BHK + POWDER ROOM + SERVANT ROOM - TYPE B TOWER - H

TOWER PLAN

CLUSTER PLAN

KEY PLAN

| Unit No.     | Carpet Area  | Apartment Area | Saleable Area |
|--------------|--------------|----------------|---------------|
| H103 - H2103 | 1,659 sq.ft. | 2,183 sq.ft.   | 3,188 sq.ft.  |

## 4 BHK + POWDER ROOM + SERVANT ROOM - TYPE A TOWER - J

TOWER PLAN

CLUSTER PLAN

KEY PLAN

| Unit No.                                 | Carpet Area  | Apartment Area | Saleable Area |
|------------------------------------------|--------------|----------------|---------------|
| J101 - 12101, J102 - J2102, J104 - J2104 | 1,663 sq.ft. | 2,187 sq.ft.   | 3,198 sq.ft.  |