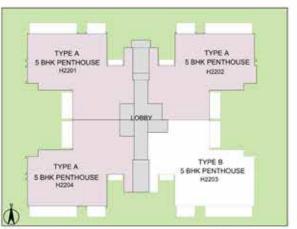

# PENTHOUSE - 5BHK - TYPE A TOWER - H LOWER PENTHOUSE PLAN

TOWER PLAN

CLUSTER PLAN

KEY PLAN

| Unit No.            | Carpet Area  | Apartment Area | Saleable Area |
|---------------------|--------------|----------------|---------------|
| H2201, H2202, H2204 | 3,127 sq.ft. | 4,091 sq.ft.   | 5,826 sq.ft.  |

#### PENTHOUSE - 5BHK - TYPE A TOWER - H UPPER PENTHOUSE PLAN

TOWER PLAN

CLUSTER PLAN

KEY PLAN

| Unit No.            | Carpet Area  | Apartment Area | Saleable Area |
|---------------------|--------------|----------------|---------------|
| H2201, H2202, H2204 | 3,127 sq.ft. | 4,091 sq.ft.   | 5,826 sq.ft.  |

#### PENTHOUSE - 5BHK - TYPE A TOWER - J LOWER PENTHOUSE PLAN

TOWER PLAN

CLUSTER PLAN

|  | AN |
|--|----|
|  |    |
|  |    |

| Unit No.            | Carpet Area  | Apartment Area | Saleable Area |
|---------------------|--------------|----------------|---------------|
| J2201, J2202, J2204 | 3,127 sq.ft. | 4,091 sq.ft.   | 5,826 sq.ft.  |

## PENTHOUSE - 5BHK - TYPE A TOWER - J UPPER PENTHOUSE PLAN

TOWER PLAN

**CLUSTER PLAN** 

**KEY PLAN** 

| Unit No.            | Carpet Area  | Apartment Area | Saleable Area |
|---------------------|--------------|----------------|---------------|
| J2201, J2202, J2204 | 3,127 sq.ft. | 4,091 sq.ft.   | 5,826 sq.ft.  |