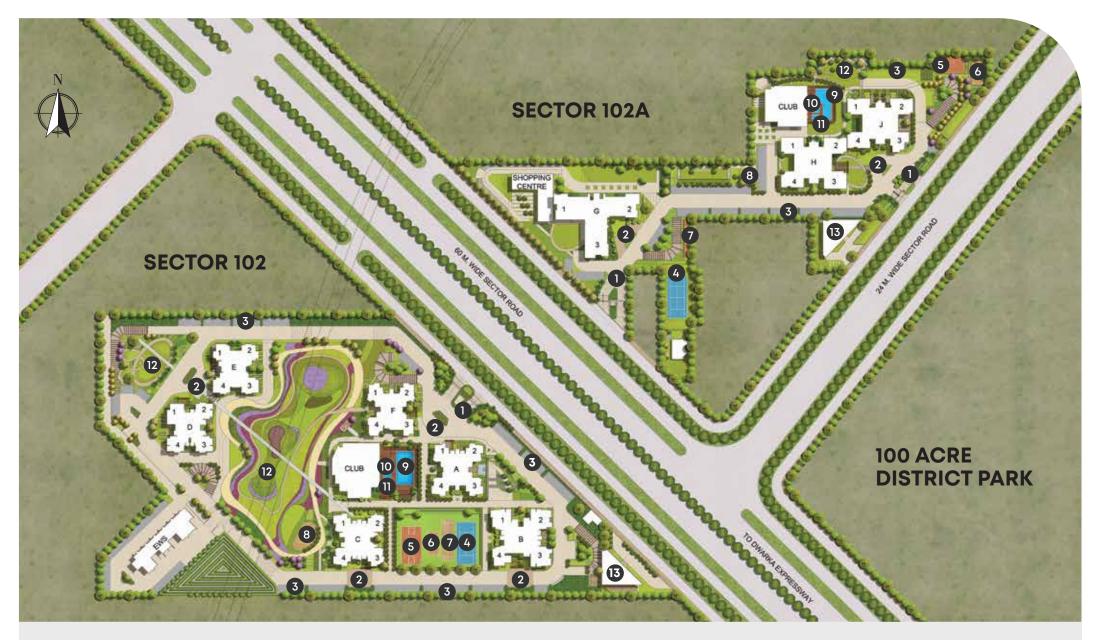

**KEY PLAN** 

**LEGENDS** 

1 ENTRANCE COURT

2 DROP OFF AREA

**3 PARKING** 

4 TENNIS COURT

5 BASKETBALL COURT

6 BADMINTON COURT

7 CRICKET PITCH

8 KIDS' PLAY AREA

9 LAP POOL

10 KIDS POOL

11 JACUZZI

12 SCULPTURE GARDEN

13 NURSERY SCHOOL