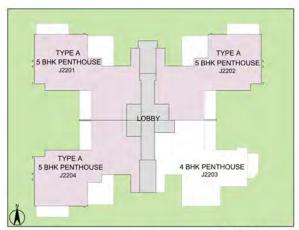

## PENTHOUSE - 5BHK - TYPE A TOWER - J UPPER PENTHOUSE PLAN

TOWER PLAN

**CLUSTER PLAN** 

**KEY PLAN** 

| Unit No.            | Carpet Area  | Apartment Area | Saleable Area |
|---------------------|--------------|----------------|---------------|
| J2201, J2202, J2204 | 3,127 sq.ft. | 4,091 sq.ft.   | 5,826 sq.ft.  |