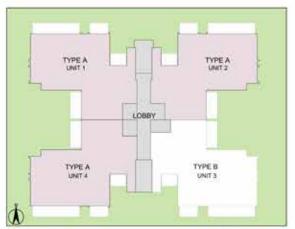

## 4 BHK + POWDER ROOM + SERVANT ROOM - TYPE A TOWER - H

TOWER PLAN

CLUSTER PLAN

KEY PLAN

| Unit No.                                 | Carpet Area  | Apartment Area | Saleable Area |
|------------------------------------------|--------------|----------------|---------------|
| H101 - H2101, H102 - H2102, H104 - H2104 | 1,663 sq.ft. | 2,187 sq.ft.   | 3,198 sq.ft.  |

#### 4 BHK + POWDER ROOM + SERVANT ROOM - TYPE B TOWER - H

TOWER PLAN

CLUSTER PLAN

KEY PLAN

| Unit No.     | Carpet Area  | Apartment Area | Saleable Area |
|--------------|--------------|----------------|---------------|
| H103 - H2103 | 1,659 sq.ft. | 2,183 sq.ft.   | 3,188 sq.ft.  |

## 4 BHK + POWDER ROOM + SERVANT ROOM - TYPE A TOWER - J

TOWER PLAN

CLUSTER PLAN

KEY PLAN

| Unit No.                                 | Carpet Area  | Apartment Area | Saleable Area |
|------------------------------------------|--------------|----------------|---------------|
| J101 - 12101, J102 - J2102, J104 - J2104 | 1,663 sq.ft. | 2,187 sq.ft.   | 3,198 sq.ft.  |