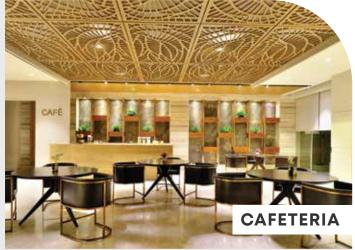

Outdoor Facility Kids' play area, sports court (Lawn tennis, badminton court, box cricket, basketball court), Indoor sport - table tennis

Club

Swimming pool, kids' pool, jacuzzi, café cum lounge, multipurpose hall, gymnasium, pool room, kids' room, saloon, terrace party area, spa & créche