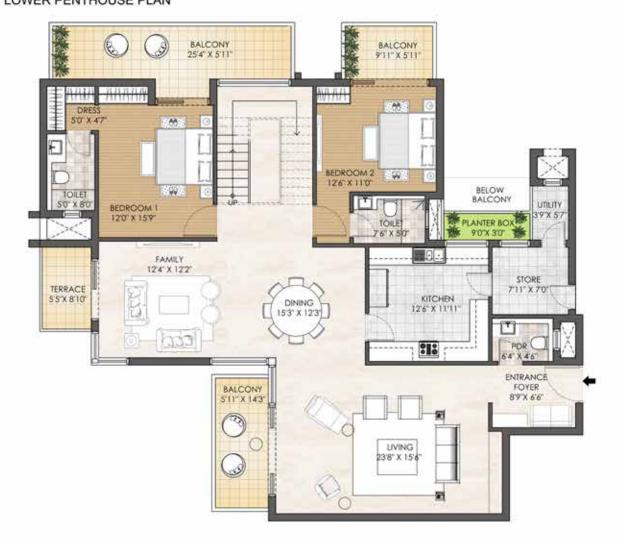

# PENTHOUSE - 5BHK - TYPE A TOWER - H LOWER PENTHOUSE PLAN

TOWER PLAN

CLUSTER PLAN

KEY PLAN

| Unit No.            | Carpet Area  | Apartment Area | Saleable Area |
|---------------------|--------------|----------------|---------------|
| H2201, H2202, H2204 | 3,127 sq.ft. | 4,091 sq.ft.   | 5,826 sq.ft.  |

#### PENTHOUSE - 5BHK - TYPE A TOWER - H UPPER PENTHOUSE PLAN

TOWER PLAN

CLUSTER PLAN

KEY PLAN

| Unit No.            | Carpet Area  | Apartment Area | Saleable Area |
|---------------------|--------------|----------------|---------------|
| H2201, H2202, H2204 | 3,127 sq.ft. | 4,091 sq.ft.   | 5,826 sq.ft.  |