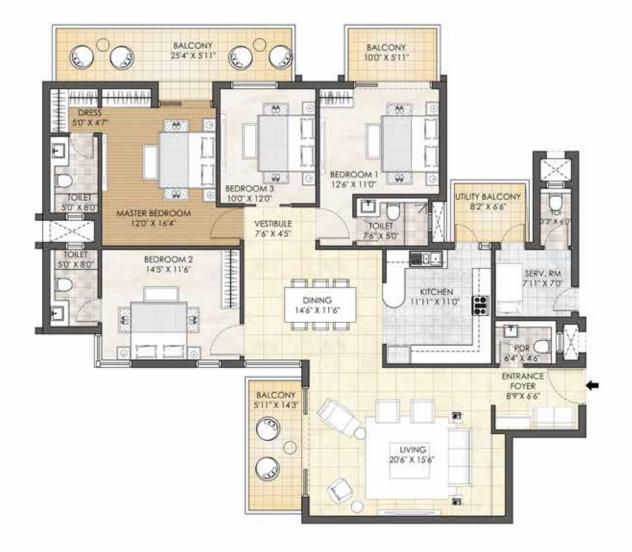

## 4 BHK + POWDER ROOM + SERVANT ROOM - TYPE A TOWER - H

TOWER PLAN

CLUSTER PLAN

KEY PLAN

| Unit No.                                 | Carpet Area  | Apartment Area | Saleable Area |
|------------------------------------------|--------------|----------------|---------------|
| H101 - H2101, H102 - H2102, H104 - H2104 | 1,663 sq.ft. | 2,187 sq.ft.   | 3,198 sq.ft.  |

#### 4 BHK + POWDER ROOM + SERVANT ROOM - TYPE B TOWER - H

TOWER PLAN

CLUSTER PLAN

KEY PLAN

| Unit No.     | Carpet Area  | Apartment Area | Saleable Area |
|--------------|--------------|----------------|---------------|
| H103 - H2103 | 1,659 sq.ft. | 2,183 sq.ft.   | 3,188 sq.ft.  |

## 4 BHK + POWDER ROOM + SERVANT ROOM - TYPE A TOWER - J

TOWER PLAN

CLUSTER PLAN

KEY PLAN

| Unit No.                                 | Carpet Area  | Apartment Area | Saleable Area |
|------------------------------------------|--------------|----------------|---------------|
| J101 - 12101, J102 - J2102, J104 - J2104 | 1,663 sq.ft. | 2,187 sq.ft.   | 3,198 sq.ft.  |