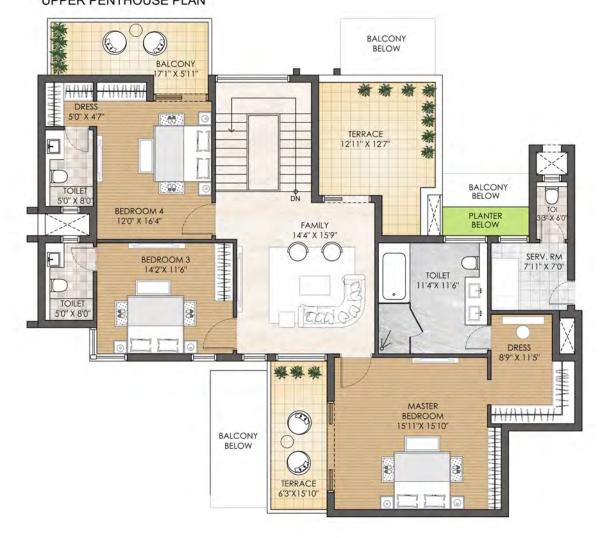

## PENTHOUSE - 5BHK - TYPE A TOWER - J UPPER PENTHOUSE PLAN

TOWER PLAN

**CLUSTER PLAN** 

**KEY PLAN** 

| Unit No.            | Carpet Area  | Apartment Area | Saleable Area |
|---------------------|--------------|----------------|---------------|
| J2201, J2202, J2204 | 3,127 sq.ft. | 4,091 sq.ft.   | 5,826 sq.ft.  |