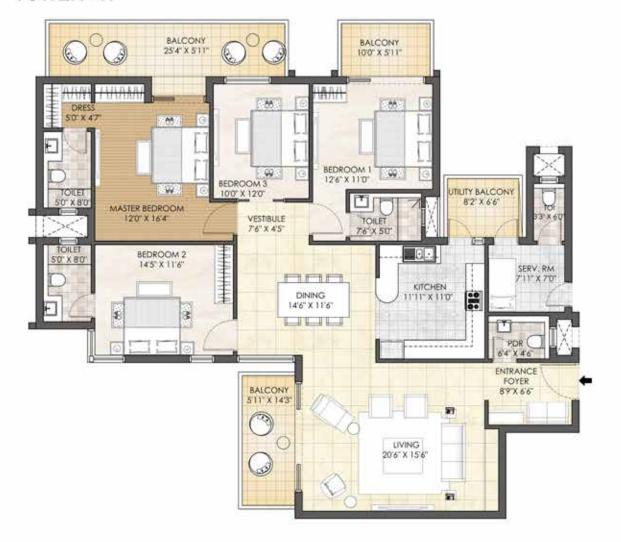

#### UNIT

3 BHK

3 BHK + Servant Room

3 BHK + Study + Servant Room

3 BHK + Powder Room + Servant Room

4 BHK + Powder Room + Servant Room

4 BHK + Family Lounge + Powder Room

+ Servant Room

#### SALEABLE AREA

1689 sq.ft. & 1699 sq.ft.

1889 sq.ft. & 1898 sq.ft.

2579 sq.ft. & 2598 sq.ft.

2550 sq.ft.

3188 sq.ft. & 3198 sq.ft.

4548 sq.ft.

4750 sq.ft.