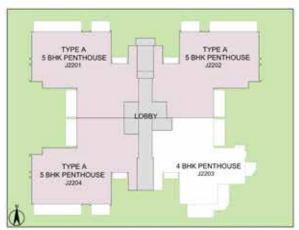

#### PENTHOUSE - 5BHK - TYPE A TOWER - J LOWER PENTHOUSE PLAN

TOWER PLAN

CLUSTER PLAN

|  | AN |
|--|----|
|  |    |
|  |    |

| Unit No.            | Carpet Area  | Apartment Area | Saleable Area |
|---------------------|--------------|----------------|---------------|
| J2201, J2202, J2204 | 3,127 sq.ft. | 4,091 sq.ft.   | 5,826 sq.ft.  |