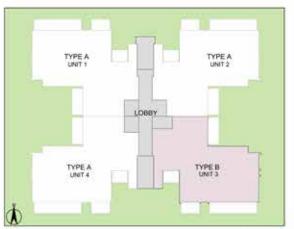

## 4 BHK + POWDER ROOM + SERVANT ROOM - TYPE A TOWER - H

TOWER PLAN

CLUSTER PLAN

KEY PLAN

| Unit No.                                 | Carpet Area  | Apartment Area | Saleable Area |
|------------------------------------------|--------------|----------------|---------------|
| H101 - H2101, H102 - H2102, H104 - H2104 | 1,663 sq.ft. | 2,187 sq.ft.   | 3,198 sq.ft.  |

#### 4 BHK + POWDER ROOM + SERVANT ROOM - TYPE B TOWER - H

TOWER PLAN

CLUSTER PLAN

KEY PLAN

| Unit No.     | Carpet Area  | Apartment Area | Saleable Area |
|--------------|--------------|----------------|---------------|
| H103 - H2103 | 1,659 sq.ft. | 2,183 sq.ft.   | 3,188 sq.ft.  |

## 4 BHK + POWDER ROOM + SERVANT ROOM - TYPE A TOWER - J

TOWER PLAN

CLUSTER PLAN

KEY PLAN

| Unit No.                                 | Carpet Area  | Apartment Area | Saleable Area |
|------------------------------------------|--------------|----------------|---------------|
| J101 - 12101, J102 - J2102, J104 - J2104 | 1,663 sq.ft. | 2,187 sq.ft.   | 3,198 sq.ft.  |