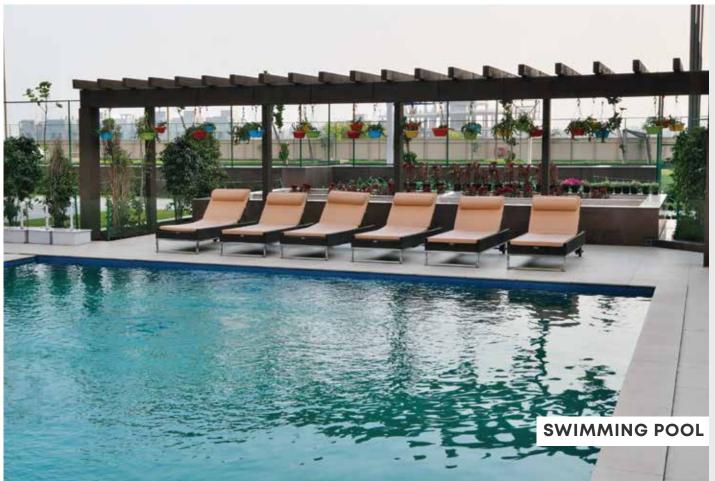

Outdoor Facility Kids' play area, sports court (Lawn tennis, badminton court, box cricket, basketball court), Indoor sport - table tennis

Club

Swimming pool, kids' pool, jacuzzi, café cum lounge, multipurpose hall, gymnasium, pool room, kids' room, saloon, terrace party area, spa & créche