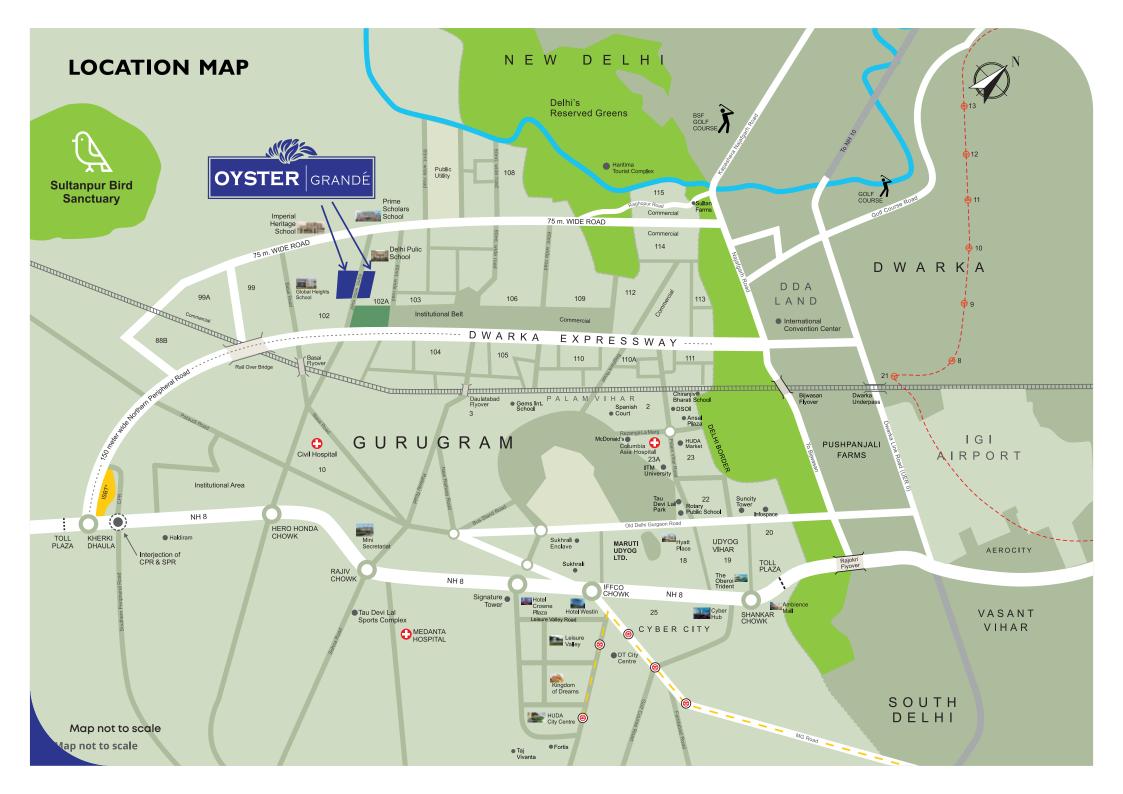

loped close to 13 lakh sq. mtrs. (saleable area) and has close to 7 lakh sq. mtrs. (saleable area) of real estate space under development which includes residential, commercial and social club projects across Ahmedabad, Mumbai, Pune & Gurugram.

The M2K Group is a leading Indian business organization with significant presence across diverse industries. In a very short span of time the Group has ventured in the sunrise sectors such as Biotechnology, Infrastructure, Real Estate, Multiplexes and Defense & Aviation and achieved significant success.

M2K has already enriched the National Capital landscape with some of the best multiplexes and outstanding housing projects. With such an impressive portfolio of achievements, M2K is all perfectly positioned to create new hallmarks of distinction.





**KEY PLAN** 

**LEGENDS** 

1 ENTRANCE COURT

2 DROP OFF AREA

**3 PARKING** 

4 TENNIS COURT

5 BASKETBALL COURT

6 BADMINTON COURT

7 CRICKET PITCH

8 KIDS' PLAY AREA

9 LAP POOL

10 KIDS POOL

11 JACUZZI

12 SCULPTURE GARDEN

13 NURSERY SCHOOL

### **PROJECT DETAILS**

#### UNIT

3 BHK

3 BHK + Servant Room

3 BHK + Study + Servant Room

3 BHK + Powder Room + Servant Room

4 BHK + Powder Room + Servant Room

4 BHK + Family Lounge + Powder Room

+ Servant Room

**4 BHK Penthouse** 

**5 BHK Penthouse** 

#### **TOWER**

D & E (G+21 Floors)

A, C & F (G+21 Floors)

B (G+21 Floors)

J (G+23 Floors)

H & J (G+23 Floors)

G (G+12/G+24 Floors)

J Penthouses

G, H & J Penthouses

#### SALEABLE AREA

1689 sq.ft. & 1699 sq.ft.

1889 sq.ft. & 1898 sq.ft.

2579 sq.ft. & 2598 sq.ft.

2550 sq.f