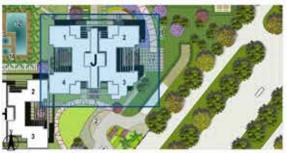

## 4 BHK + POWDER ROOM + SERVANT ROOM - TYPE A TOWER - H

TOWER PLAN

CLUSTER PLAN

KEY PLAN

| Unit No.                                 | Carpet Area  | Apartment Area | Saleable Area |
|------------------------------------------|--------------|----------------|---------------|
| H101 - H2101, H102 - H2102, H104 - H2104 | 1,663 sq.ft. | 2,187 sq.ft.   | 3,198 sq.ft.  |

#### 4 BHK + POWDER ROOM + SERVANT ROOM - TYPE B TOWER - H

TOWER PLAN

CLUSTER PLAN

KEY PLAN

| Unit No.     | Carpet Area  | Apartment Area | Saleable Area |
|--------------|--------------|----------------|---------------|
| H103 - H2103 | 1,659 sq.ft. | 2,183 sq.ft.   | 3,188 sq.ft.  |

## 4 BHK + POWDER ROOM + SERVANT ROOM - TYPE A TOWER - J

TOWER PLAN

CLUSTER PLAN

KEY PLAN

| Unit No.                                 | Carpet Area  | Apartment Area | Saleable Area |
|------------------------------------------|--------------|----------------|---------------|
| J101 - 12101, J102 - J2102, J104 - J2104 | 1,663 sq.ft. | 2,187 sq.ft.   | 3,198 sq.ft.  |