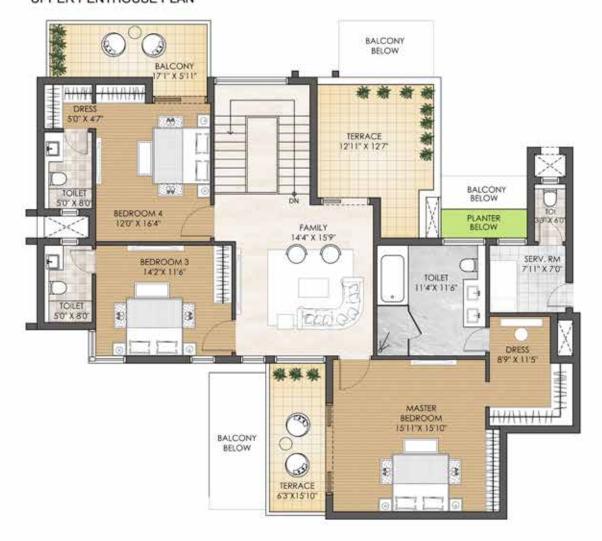

#### PENTHOUSE - 5BHK - TYPE A TOWER - H UPPER PENTHOUSE PLAN

TOWER PLAN

CLUSTER PLAN

KEY PLAN

| Unit No.            | Carpet Area  | Apartment Area | Saleable Area |
|---------------------|--------------|----------------|---------------|
| H2201, H2202, H2204 | 3,127 sq.ft. | 4,091 sq.ft.   | 5,826 sq.ft.  |

## PENTHOUSE - 5BHK - TYPE A TOWER - J UPPER PENTHOUSE PLAN

TOWER PLAN

**CLUSTER PLAN** 

**KEY PLAN** 

| Unit No.            | Carpet Area  | Apartment Area | Saleable Area |
|---------------------|--------------|----------------|---------------|
| J2201, J2202, J2204 | 3,127 sq.ft. | 4,091 sq.ft.   | 5,826 sq.ft.  |