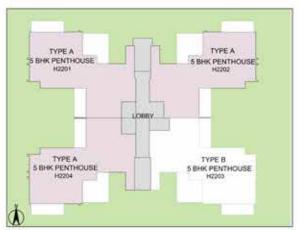

# PENTHOUSE - 5BHK - TYPE A TOWER - H LOWER PENTHOUSE PLAN

TOWER PLAN

CLUSTER PLAN

KEY PLAN

| Unit No.            | Carpet Area  | Apartment Area | Saleable Area |
|---------------------|--------------|----------------|---------------|
| H2201, H2202, H2204 | 3,127 sq.ft. | 4,091 sq.ft.   | 5,826 sq.ft.  |

#### PENTHOUSE - 5BHK - TYPE A TOWER - H UPPER PENTHOUSE PLAN

TOWER PLAN

CLUSTER PLAN

KEY PLAN

| Unit No.            | Carpet Area  | Apartment Area | Saleable Area |
|---------------------|--------------|----------------|---------------|
| H2201, H2202, H2204 | 3,127 sq.ft. | 4,091 sq.ft.   | 5,826 sq.ft.  |

#### PENTHOUSE - 5BHK - TYPE A TOWER - J LOWER PENTHOUSE PLAN

TOWER PLAN

CLUSTER PLAN

|  | AN |
|--|----|
|  |    |
|  |    |

| Unit No.            | Carpet Area  | Apartment Area | Saleable Area |
|---------------------|--------------|----------------|---------------|
| J2201, J2202, J2204 | 3,127 sq.ft. | 4,091 sq.ft.   | 5,826 sq.ft.  |

## PENTHOUSE - 5BHK - TYPE A TOWER - J UPPER PENTHOUSE PLAN

TOWER PLAN

**CLUSTER PLAN** 

**KEY PLAN** 

| Unit No.            | Carpet Area  | Apartment Area | Saleable Area |
|---------------------|--------------|----------------|---------------|
| J2201, J2202, J2204 | 3,127 sq.ft. | 4,091 sq.ft.   | 5,826 sq.ft.  |