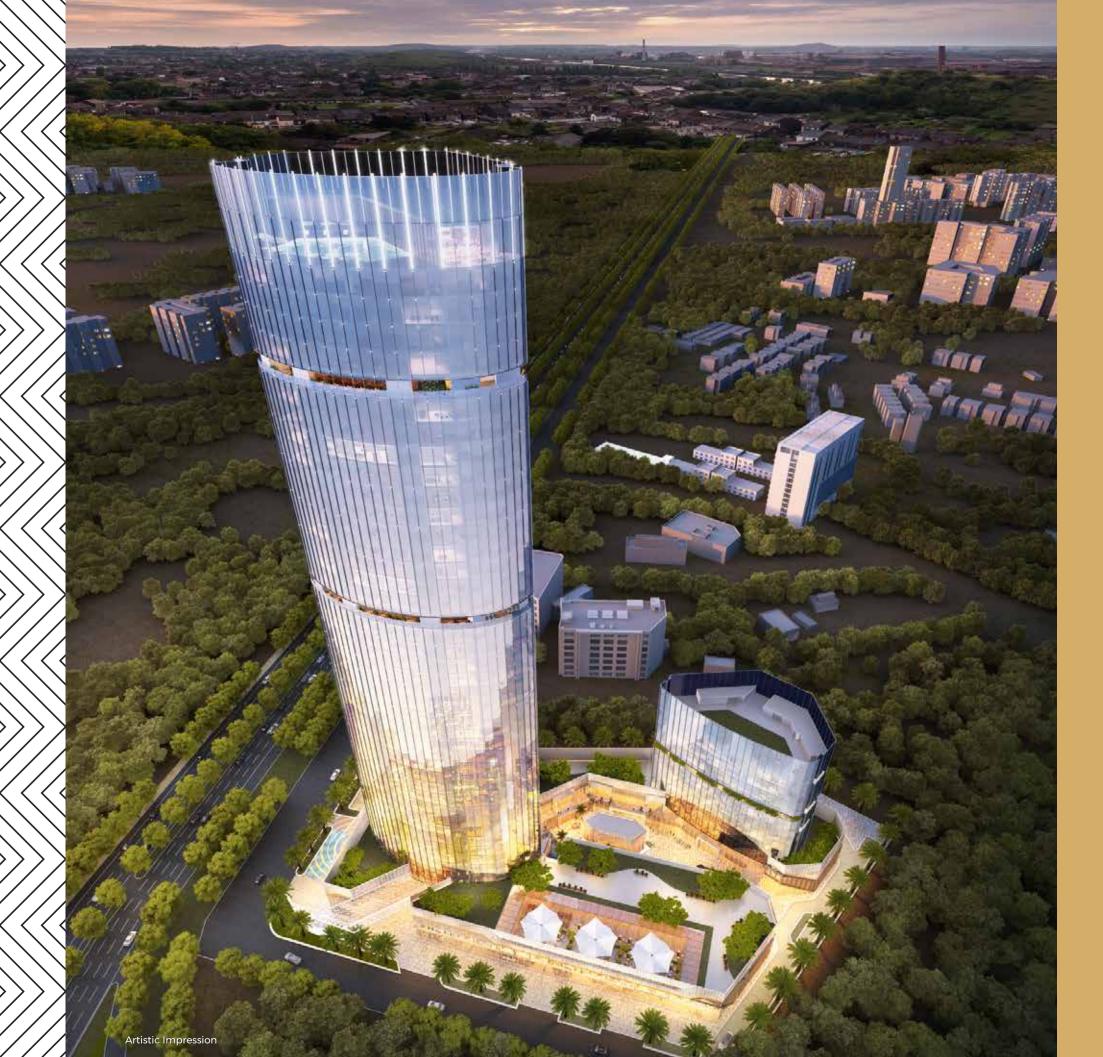

# BE A PART OF THE POWERFUL EVOLUTION IN THE SKYLINE OF GURUGRAM

PRESENTING

THE
POWER CENTER
FOR THE
BUSINESS CZARS

## THE **EPICENTER** OF POWER

As a prominent mixed-use destination in Gurugram, M3M IFC includes two landmark towers. An amalgamation of premium 'grade A' offices and a wide variety of luxury retail spaces.

- Approx. 4.6 acres of premium site
- A million sq.ft. project out of which around
   1.5 lac sq. ft. is premium retail
- M3M Corporate office to be housed in
   M3M Pentagon Iconic Tower
- Designed by Chapman Taylor
- Unmatched Facilities