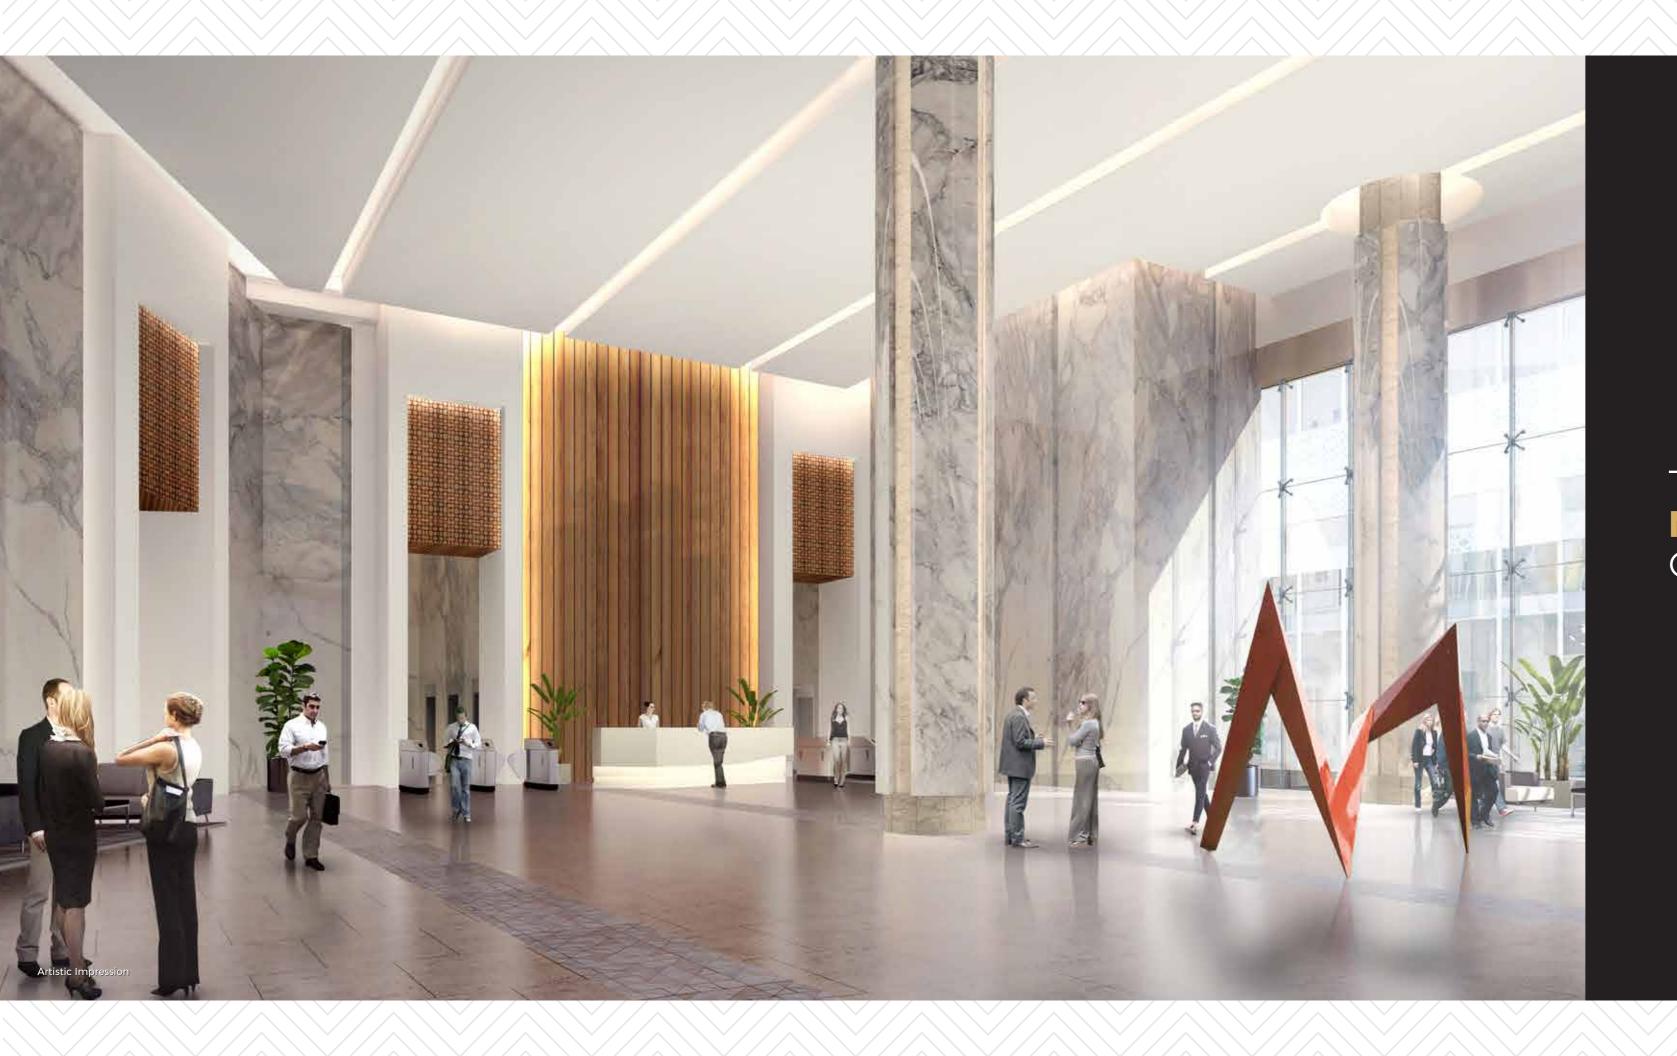

The exclusive tower brings together premium office spaces for international headquarters and a unique 'corporate mansion' – a premium networking platform for business partners. With a linear core on the south face, the office tower is designed to escape the south sun and keep the office space comfortable all the times. The tower also has high-end automation system and high speed destination controlled elevators. M3M IFC has put in place an elegant air-conditioned triple height lobby with a waiting lounge, large café, reception and so much more.