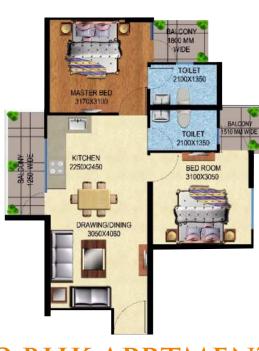

    Unit Type : 2 BHK

    Carpet Area : 508 SQFT.

    Balcony Area : 100 SQFT

| UNIT TYPE |      |
|-----------|------|
| LIVING    | : 01 |
| DINING    | : 01 |
| BALCONY   | : 03 |
| KITCHEN   | : 01 |
| BED ROOM  | : 02 |
| TOILET    | : 02 |