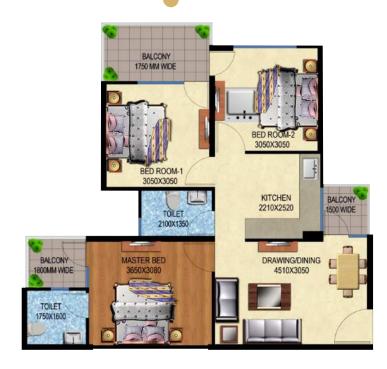

- Water Management
- 5 Acres of Green Land
- Natural Light
- (1) Commercial Complex
- **Waste Management**
- (A) Road Network
- **#** Four side open entry and exit
- Parking for every flat

| UNIT AREA    |             |
|--------------|-------------|
| Unit Type    | : 3 BHK     |
| Carpet Area  | : 645 SQFT. |
| Balcony Area | : 100 SQFT  |

| UNIT TYPE |      |
|-----------|------|
| LIVING    | : 01 |
| DINING    | : 01 |
| BALCONY   | : 03 |
| KITCHEN   | : 01 |
| BED ROOM  | : 03 |
| TOILET    | : 02 |