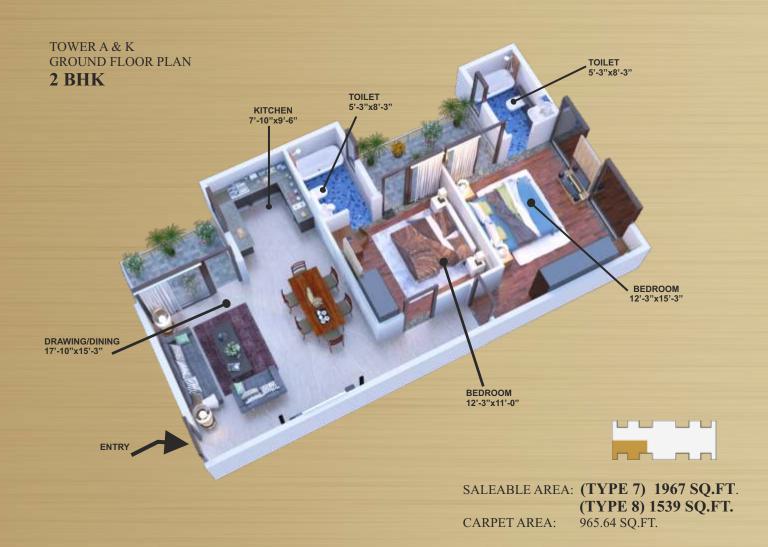

at one juneture.

# FEATURES TO MAKE YOU FEEL SAFE, FEEL STEERED AND FEEL SUPPORTED

- Anti skid tiles across the unit
- Non slippery and guarded railings in the balconies for better grip
- Easy to operate Bathroom fittings for people with arthritis and toilet guard to prevent unhygienic accidents
- Single entry premises under CCTV surveillance with intercom facility for better safety
- Red markings on staircase for better identification of access way
- 24x7 emergency medical service with nurse and ambulance on site\*
- Facility of a resident doctor for better assistance in emergency \*
- 24x7 response system in each unit with alarm buttons\*
- On site concierge service for better maintenance and support\*





### FLOOR PLANS













TOWER - E 13TH FLOOR PLAN PENTHOUSE (TYPE 2)



















## IMPECCABLE QUALITY AND DELIVERY RECORD SINCE OVER 25 YEARS









































## RAHEJA honors



Raheja Developers Limited are accredited with over 100 awards on national as well as global podium from some of the most credible agencies. Some of them are:

- CNBC Awaaz Crisil Real Estate Award
- Cityscape Asia Awards
- Asia Pacific Bloomberg Google Property Awards
- OPP(London) Excellence Awards
- Zee Business RICS Awards
- Golden Peacock Award for innovation management
- EUROMONEY Award for Best Developer in India for three consecutive years 2011, 2012 and 2013 and many more...

### TRANSPARENCY@RAHEJA

At Raheja, we pride ourselves in always implementing new and innovative processes to keep you updated abut your property. Join us on Facebook, YouTub