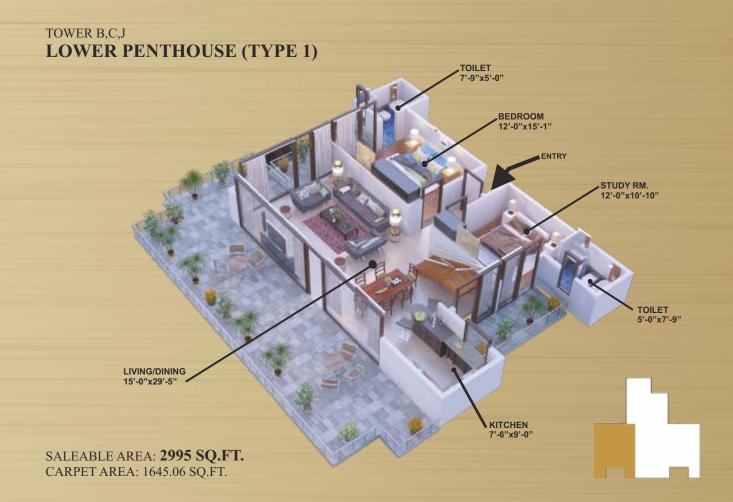

eture.

# FEATURES TO MAKE YOU FEEL SAFE, FEEL STEERED AND FEEL SUPPORTED

- Anti skid tiles across the unit
- Non slippery and guarded railings in the balconies for better grip
- Easy to operate Bathroom fittings for people with arthritis and toilet guard to prevent unhygienic accidents
- Single entry premises under CCTV surveillance with intercom facility for better safety
- Red markings on staircase for better identification of access way
- 24x7 emergency medical service with nurse and ambulance on site\*
- Facility of a resident doctor for better assistance in emergency \*
- 24x7 response system in each unit with alarm buttons\*
- On site concierge service for better maintenance and support\*





### FLOOR PLANS













TOWER - E 13TH FLOOR PLAN PENTHOUSE (TYPE 2)



















## IMPECCABLE QUALITY AND DELIVERY RECORD SINCE OVER 25 YEARS









































## RAHEJA honors



Raheja Developers Limited are accredited with over 100 awards on national as well as global podium from some of the most credible agencies. Some of them are:

- CNBC Awaaz Crisil Real Estate Award
- Cityscape Asia Awards
- Asia Pacific Bloomberg Google Property Awards
- OPP(London) Excellence Awards
- Zee Business RICS Awards
- Golden Peacock Award for innovation management
- EUROMONEY Award for Best Developer in India for three consecutive years 2011, 2012 and 2013 and many more...

### TRANSPARENCY@RAHEJA

At Raheja, we pride ourselves in always implementing new and innovative processes to keep you updated abut your property. Join us on Facebook, YouTube or our c