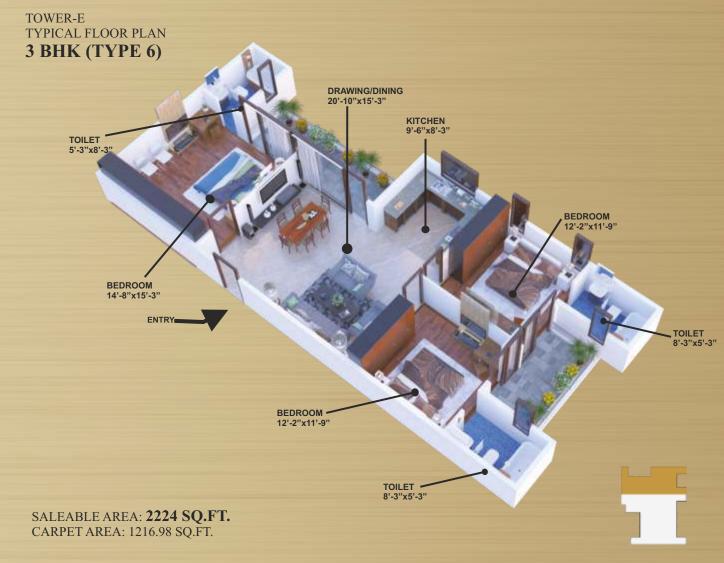

ne juneture.

# FEATURES TO MAKE YOU FEEL SAFE, FEEL STEERED AND FEEL SUPPORTED

- Anti skid tiles across the unit
- Non slippery and guarded railings in the balconies for better grip
- Easy to operate Bathroom fittings for people with arthritis and toilet guard to prevent unhygienic accidents
- Single entry premises under CCTV surveillance with intercom facility for better safety
- Red markings on staircase for better identification of access way
- 24x7 emergency medical service with nurse and ambulance on site\*
- Facility of a resident doctor for better assistance in emergency \*
- 24x7 response system in each unit with alarm buttons\*
- On site concierge service for better maintenance and support\*





### FLOOR PLANS













TOWER - E 13TH FLOOR PLAN PENTHOUSE (TYPE 2)



















## IMPECCABLE QUALITY AND DELIVERY RECORD SINCE OVER 25 YEARS









































## RAHEJA honors



Raheja Developers Limited are accredited with over 100 awards on national as well as global podium from some of the most credible agencies. Some of them are:

- CNBC Awaaz Crisil Real Estate Award
- Cityscape Asia Awards
- Asia Pacific Bloomberg Google Property Awards
- OPP(London) Excellence Awards
- Zee Business RICS Awards
- Golden Peacock Award for innovation management
- EUROMONEY Award for Best Developer in India for three consecutive years 2011, 2012 and 2013 and many more...

### TRANSPARENCY@RAHEJA

At Raheja, we pride ourselves in always implementing new and innovative processes to keep you updated abut your property. Join us on Facebook, YouTube or