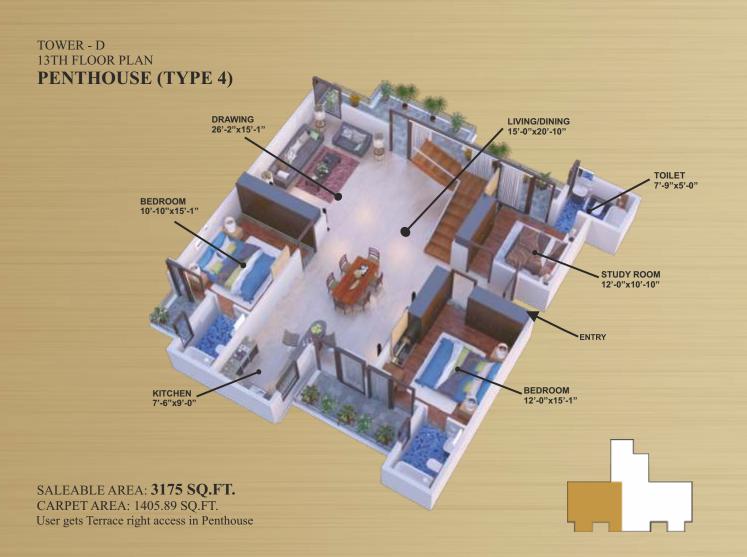

uneture.

# FEATURES TO MAKE YOU FEEL SAFE, FEEL STEERED AND FEEL SUPPORTED

- Anti skid tiles across the unit
- Non slippery and guarded railings in the balconies for better grip
- Easy to operate Bathroom fittings for people with arthritis and toilet guard to prevent unhygienic accidents
- Single entry premises under CCTV surveillance with intercom facility for better safety
- Red markings on staircase for better identification of access way
- 24x7 emergency medical service with nurse and ambulance on site\*
- Facility of a resident doctor for better assistance in emergency \*
- 24x7 response system in each unit with alarm buttons\*
- On site concierge service for better maintenance and support\*





### FLOOR PLANS













TOWER - E 13TH FLOOR PLAN PENTHOUSE (TYPE 2)



















## IMPECCABLE QUALITY AND DELIVERY RECORD SINCE OVER 25 YEARS









































## RAHEJA honors



Raheja Developers Limited are accredited with over 100 awards on national as well as global podium from some of the most credible agencies. Some of them are:

- CNBC Awaaz Crisil Real Estate Award
- Cityscape Asia Awards
- Asia Pacific Bloomberg Google Property Awards
- OPP(London) Excellence Awards
- Zee Business RICS Awards
- Golden Peacock Award for innovation management
- EUROMONEY Award for Best Developer in India for three consecutive years 2011, 2012 and 2013 and many more...

### TRANSPARENCY@RAHEJA

At Raheja, we pride ourselves in always implementing new and innovative processes to keep you updated abut your property. Join us on Facebook, YouTube or our