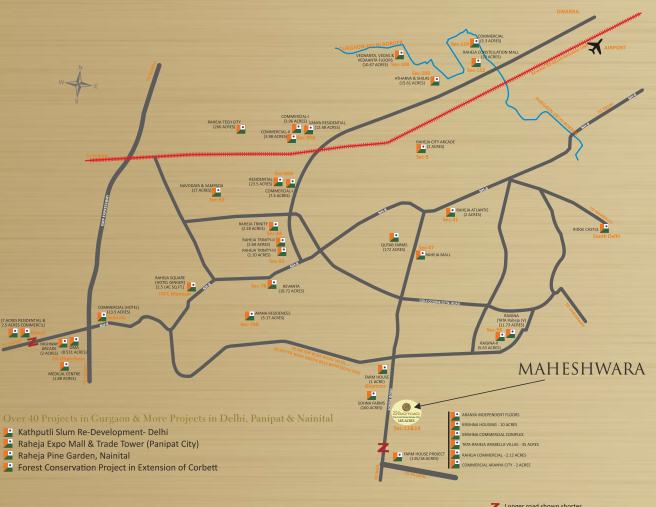

### LOCATION

Maheshwara, a part of the prestigious Raheja Aranya Township is located in sector 11 and 14, Sohna Road, South of Gurgaon, an upcoming residential suburb close to Delhi/NCR.

Maheshwara is a perfect blend of city and scenic life. Just 20 minutes from residential sectors of Gurgaon's SPR, it nestles lives away at a peaceful distance from the polluted air and traffic jams of the capital yet connected to all the conveniences you may need.

#### OUR PRESENCE IN GURGAON

#### Connectivity:

- 20 minutes\* drive from the upscale residential areas of Gurgaon
- 30 minutes\* drive from Rajiv Chowk, an important junction
- 15 minutes\* from Golf Course Extension road area of Gurgaon
- In close proximity of IMT Sohna and proposed sports city
- Adjacent to 1700 acres HSIIDC Industrial township
- Few minutes walk from Sohna bus terminal
- 4 kms\* away from planned commercial hubs on KMP Expressway
- Located near Delhi-Mumbai dedicated freight corridor