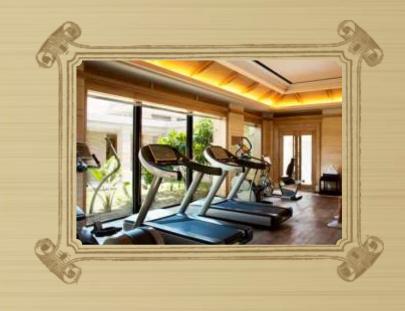

### MAHESHWARA FACILITIES\*

- A club house with swimming pool, gymnasium, spa and sauna
- Badminton and tennis courts in the premises
- Planned park inside the premises for encouraging yoga and meditation
- Activity center with card rooms, hobby rooms and various other games
- Community hall for organizing Bhajan, pooja and other religious and social functions
- Fully operational central dining hall
- Benches in corridors, staircase landings and lawns
- Children's play area with variety of rides
- Facilities of pharmacy, provision store and ATM Center in the premises