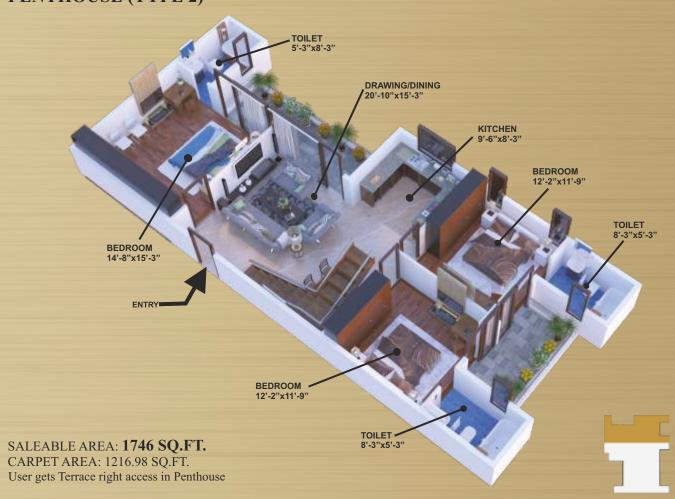

ces at one juneture.

# FEATURES TO MAKE YOU FEEL SAFE, FEEL STEERED AND FEEL SUPPORTED

- Anti skid tiles across the unit
- Non slippery and guarded railings in the balconies for better grip
- Easy to operate Bathroom fittings for people with arthritis and toilet guard to prevent unhygienic accidents
- Single entry premises under CCTV surveillance with intercom facility for better safety
- Red markings on staircase for better identification of access way
- 24x7 emergency medical service with nurse and ambulance on site\*
- Facility of a resident doctor for better assistance in emergency \*
- 24x7 response system in each unit with alarm buttons\*
- On site concierge service for better maintenance and support\*





### FLOOR PLANS













TOWER - E 13TH FLOOR PLAN PENTHOUSE (TYPE 2)



















## IMPECCABLE QUALITY AND DELIVERY RECORD SINCE OVER 25 YEARS









































## RAHEJA honors



Raheja Developers Limited are accredited with over 100 awards on national as well as global podium from some of the most credible agencies. Some of them are:

- CNBC Awaaz Crisil Real Estate Award
- Cityscape Asia Awards
- Asia Pacific Bloomberg Google Property Awards
- OPP(London) Excellence Awards
- Zee Business RICS Awards
- Golden Peacock Award for innovation management
- EUROMONEY Award for Best Developer in India for three consecutive years 2011, 2012 and 2013 and many more...

### TRANSPARENCY@RAHEJA

At Raheja, we pride ourselves in always implementing new and innovative processes to keep you updated abut your property. Join us on Facebook, Yo