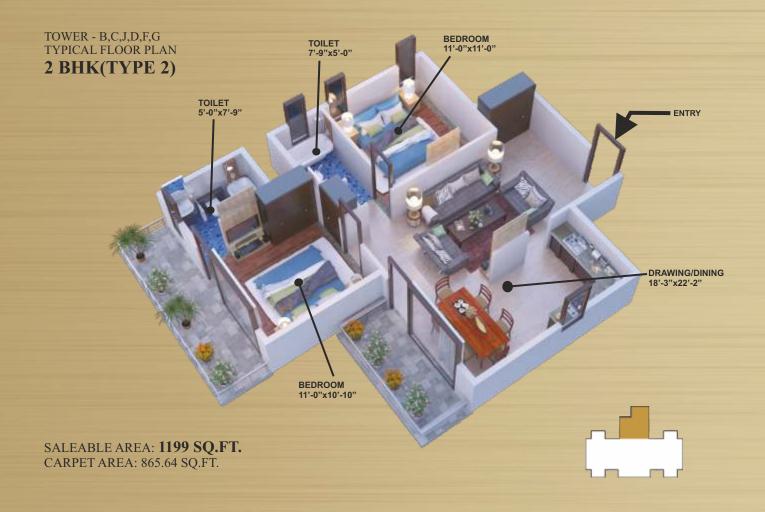

promises respite, respect, responsibility and resources at one juneture.

# FEATURES TO MAKE YOU FEEL SAFE, FEEL STEERED AND FEEL SUPPORTED

- Anti skid tiles across the unit
- Non slippery and guarded railings in the balconies for better grip
- Easy to operate Bathroom fittings for people with arthritis and toilet guard to prevent unhygienic accidents
- Single entry premises under CCTV surveillance with intercom facility for better safety
- Red markings on staircase for better identification of access way
- 24x7 emergency medical service with nurse and ambulance on site\*
- Facility of a resident doctor for better assistance in emergency \*
- 24x7 response system in each unit with alarm buttons\*
- On site concierge service for better maintenance and support\*





### FLOOR PLANS













TOWER - E 13TH FLOOR PLAN PENTHOUSE (TYPE 2)



















## IMPECCABLE QUALITY AND DELIVERY RECORD SINCE OVER 25 YEARS









































## RAHEJA honors



Raheja Developers Limited are accredited with over 100 awards on national as well as global podium from some of the most credible agencies. Some of them are:

- CNBC Awaaz Crisil Real Estate Award
- Cityscape Asia Awards
- Asia Pacific Bloomberg Google Property Awards
- OPP(London) Excellence Awards
- Zee Business RICS Awards
- Golden Peacock Award for innovation management
- EUROMONEY Award for Best Developer in India for three consecutive years 2011, 2012 and 2013 and many more...

### TRANSPARENCY@RAHEJA

At Raheja, we pride ourselves in always implementing new and innovative processes to keep you