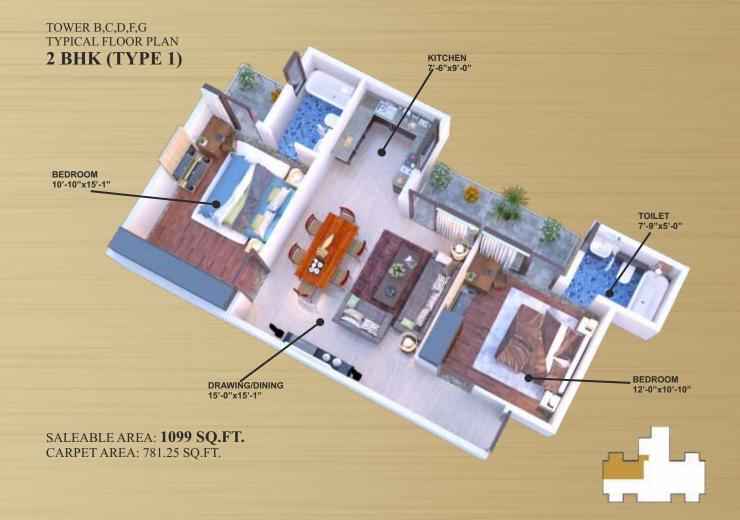

hat promises respite, respect, responsibility and resources at one juneture.

# FEATURES TO MAKE YOU FEEL SAFE, FEEL STEERED AND FEEL SUPPORTED

- Anti skid tiles across the unit
- Non slippery and guarded railings in the balconies for better grip
- Easy to operate Bathroom fittings for people with arthritis and toilet guard to prevent unhygienic accidents
- Single entry premises under CCTV surveillance with intercom facility for better safety
- Red markings on staircase for better identification of access way
- 24x7 emergency medical service with nurse and ambulance on site\*
- Facility of a resident doctor for better assistance in emergency \*
- 24x7 response system in each unit with alarm buttons\*
- On site concierge service for better maintenance and support\*





### FLOOR PLANS













TOWER - E 13TH FLOOR PLAN PENTHOUSE (TYPE 2)



















## IMPECCABLE QUALITY AND DELIVERY RECORD SINCE OVER 25 YEARS









































## RAHEJA honors



Raheja Developers Limited are accredited with over 100 awards on national as well as global podium from some of the most credible agencies. Some of them are:

- CNBC Awaaz Crisil Real Estate Award
- Cityscape Asia Awards
- Asia Pacific Bloomberg Google Property Awards
- OPP(London) Excellence Awards
- Zee Business RICS Awards
- Golden Peacock Award for innovation management
- EUROMONEY Award for Best Developer in India for three consecutive years 2011, 2012 and 2013 and many more...

### TRANSPARENCY@RAHEJA

At Raheja, we pride ourselves in always implementing new and innovative processes to keep