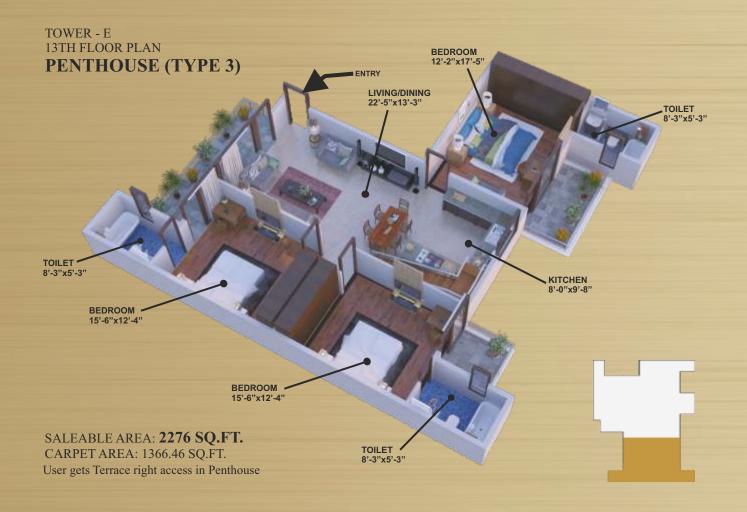

juneture.

# FEATURES TO MAKE YOU FEEL SAFE, FEEL STEERED AND FEEL SUPPORTED

- Anti skid tiles across the unit
- Non slippery and guarded railings in the balconies for better grip
- Easy to operate Bathroom fittings for people with arthritis and toilet guard to prevent unhygienic accidents
- Single entry premises under CCTV surveillance with intercom facility for better safety
- Red markings on staircase for better identification of access way
- 24x7 emergency medical service with nurse and ambulance on site\*
- Facility of a resident doctor for better assistance in emergency \*
- 24x7 response system in each unit with alarm buttons\*
- On site concierge service for better maintenance and support\*





### FLOOR PLANS













TOWER - E 13TH FLOOR PLAN PENTHOUSE (TYPE 2)



















## IMPECCABLE QUALITY AND DELIVERY RECORD SINCE OVER 25 YEARS









































## RAHEJA honors



Raheja Developers Limited are accredited with over 100 awards on national as well as global podium from some of the most credible agencies. Some of them are:

- CNBC Awaaz Crisil Real Estate Award
- Cityscape Asia Awards
- Asia Pacific Bloomberg Google Property Awards
- OPP(London) Excellence Awards
- Zee Business RICS Awards
- Golden Peacock Award for innovation management
- EUROMONEY Award for Best Developer in India for three consecutive years 2011, 2012 and 2013 and many more...

### TRANSPARENCY@RAHEJA

At Raheja, we pride ourselves in always implementing new and innovative processes to keep you updated abut your property. Join us on Facebook, YouTube or o