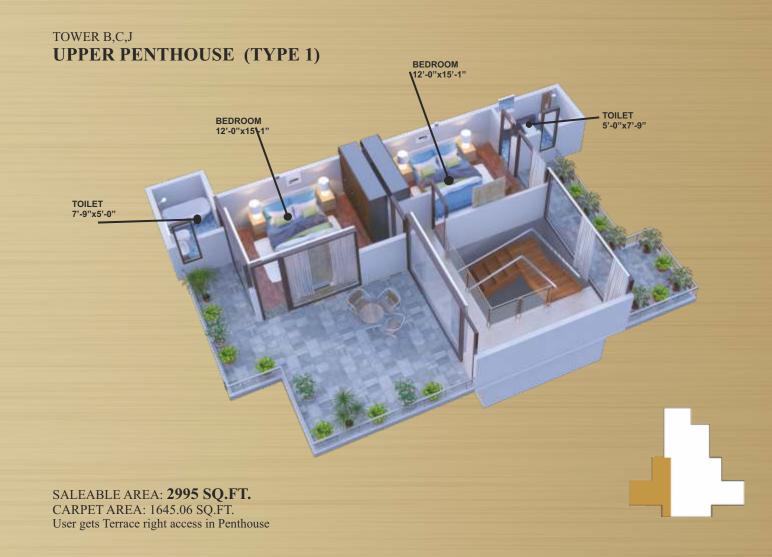

ure.

# FEATURES TO MAKE YOU FEEL SAFE, FEEL STEERED AND FEEL SUPPORTED

- Anti skid tiles across the unit
- Non slippery and guarded railings in the balconies for better grip
- Easy to operate Bathroom fittings for people with arthritis and toilet guard to prevent unhygienic accidents
- Single entry premises under CCTV surveillance with intercom facility for better safety
- Red markings on staircase for better identification of access way
- 24x7 emergency medical service with nurse and ambulance on site\*
- Facility of a resident doctor for better assistance in emergency \*
- 24x7 response system in each unit with alarm buttons\*
- On site concierge service for better maintenance and support\*





### FLOOR PLANS













TOWER - E 13TH FLOOR PLAN PENTHOUSE (TYPE 2)



















## IMPECCABLE QUALITY AND DELIVERY RECORD SINCE OVER 25 YEARS









































## RAHEJA honors



Raheja Developers Limited are accredited with over 100 awards on national as well as global podium from some of the most credible agencies. Some of them are:

- CNBC Awaaz Crisil Real Estate Award
- Cityscape Asia Awards
- Asia Pacific Bloomberg Google Property Awards
- OPP(London) Excellence Awards
- Zee Business RICS Awards
- Golden Peacock Award for innovation management
- EUROMONEY Award for Best Developer in India for three consecutive years 2011, 2012 and 2013 and many more...

### TRANSPARENCY@RAHEJA

At Raheja, we pride ourselves in always implementing new and innovative processes to keep you updated abut your property. Join us on Facebook, YouTube or our con