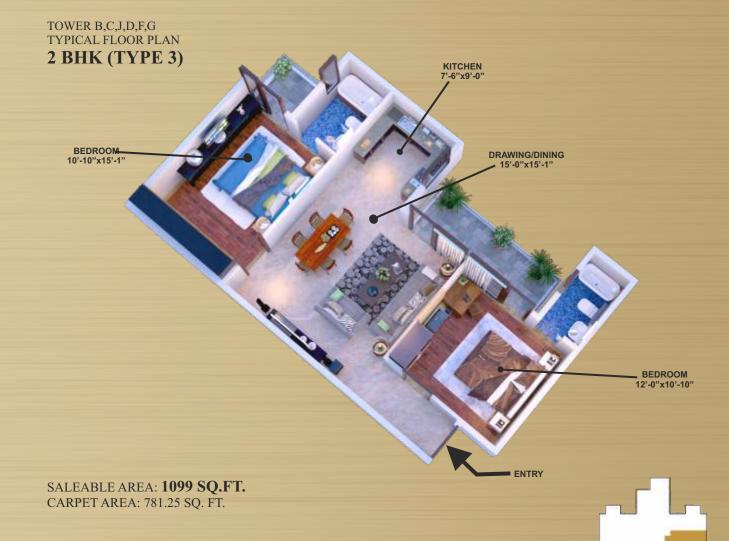

t promises respite, respect, responsibility and resources at one juneture.

# FEATURES TO MAKE YOU FEEL SAFE, FEEL STEERED AND FEEL SUPPORTED

- Anti skid tiles across the unit
- Non slippery and guarded railings in the balconies for better grip
- Easy to operate Bathroom fittings for people with arthritis and toilet guard to prevent unhygienic accidents
- Single entry premises under CCTV surveillance with intercom facility for better safety
- Red markings on staircase for better identification of access way
- 24x7 emergency medical service with nurse and ambulance on site\*
- Facility of a resident doctor for better assistance in emergency \*
- 24x7 response system in each unit with alarm buttons\*
- On site concierge service for better maintenance and support\*





### FLOOR PLANS













TOWER - E 13TH FLOOR PLAN PENTHOUSE (TYPE 2)



















## IMPECCABLE QUALITY AND DELIVERY RECORD SINCE OVER 25 YEARS









































## RAHEJA honors



Raheja Developers Limited are accredited with over 100 awards on national as well as global podium from some of the most credible agencies. Some of them are:

- CNBC Awaaz Crisil Real Estate Award
- Cityscape Asia Awards
- Asia Pacific Bloomberg Google Property Awards
- OPP(London) Excellence Awards
- Zee Business RICS Awards
- Golden Peacock Award for innovation management
- EUROMONEY Award for Best Developer in India for three consecutive years 2011, 2012 and 2013 and many more...

### TRANSPARENCY@RAHEJA

At Raheja, we pride ourselves in always implementing new and innovative processes to keep y