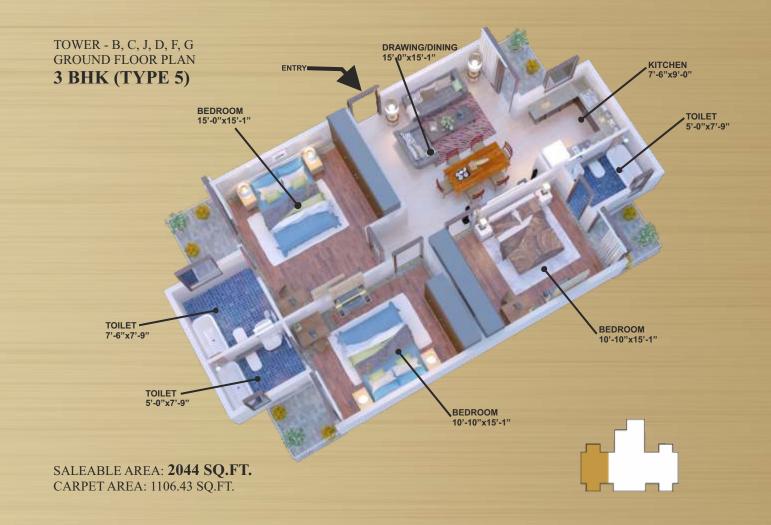

one juneture.

# FEATURES TO MAKE YOU FEEL SAFE, FEEL STEERED AND FEEL SUPPORTED

- Anti skid tiles across the unit
- Non slippery and guarded railings in the balconies for better grip
- Easy to operate Bathroom fittings for people with arthritis and toilet guard to prevent unhygienic accidents
- Single entry premises under CCTV surveillance with intercom facility for better safety
- Red markings on staircase for better identification of access way
- 24x7 emergency medical service with nurse and ambulance on site\*
- Facility of a resident doctor for better assistance in emergency \*
- 24x7 response system in each unit with alarm buttons\*
- On site concierge service for better maintenance and support\*





### FLOOR PLANS













TOWER - E 13TH FLOOR PLAN PENTHOUSE (TYPE 2)



















## IMPECCABLE QUALITY AND DELIVERY RECORD SINCE OVER 25 YEARS









































## RAHEJA honors



Raheja Developers Limited are accredited with over 100 awards on national as well as global podium from some of the most credible agencies. Some of them are:

- CNBC Awaaz Crisil Real Estate Award
- Cityscape Asia Awards
- Asia Pacific Bloomberg Google Property Awards
- OPP(London) Excellence Awards
- Zee Business RICS Awards
- Golden Peacock Award for innovation management
- EUROMONEY Award for Best Developer in India for three consecutive years 2011, 2012 and 2013 and many more...

### TRANSPARENCY@RAHEJA

At Raheja, we pride ourselves in always implementing new and innovative processes to keep you updated abut your property. Join us on Facebook, YouTube