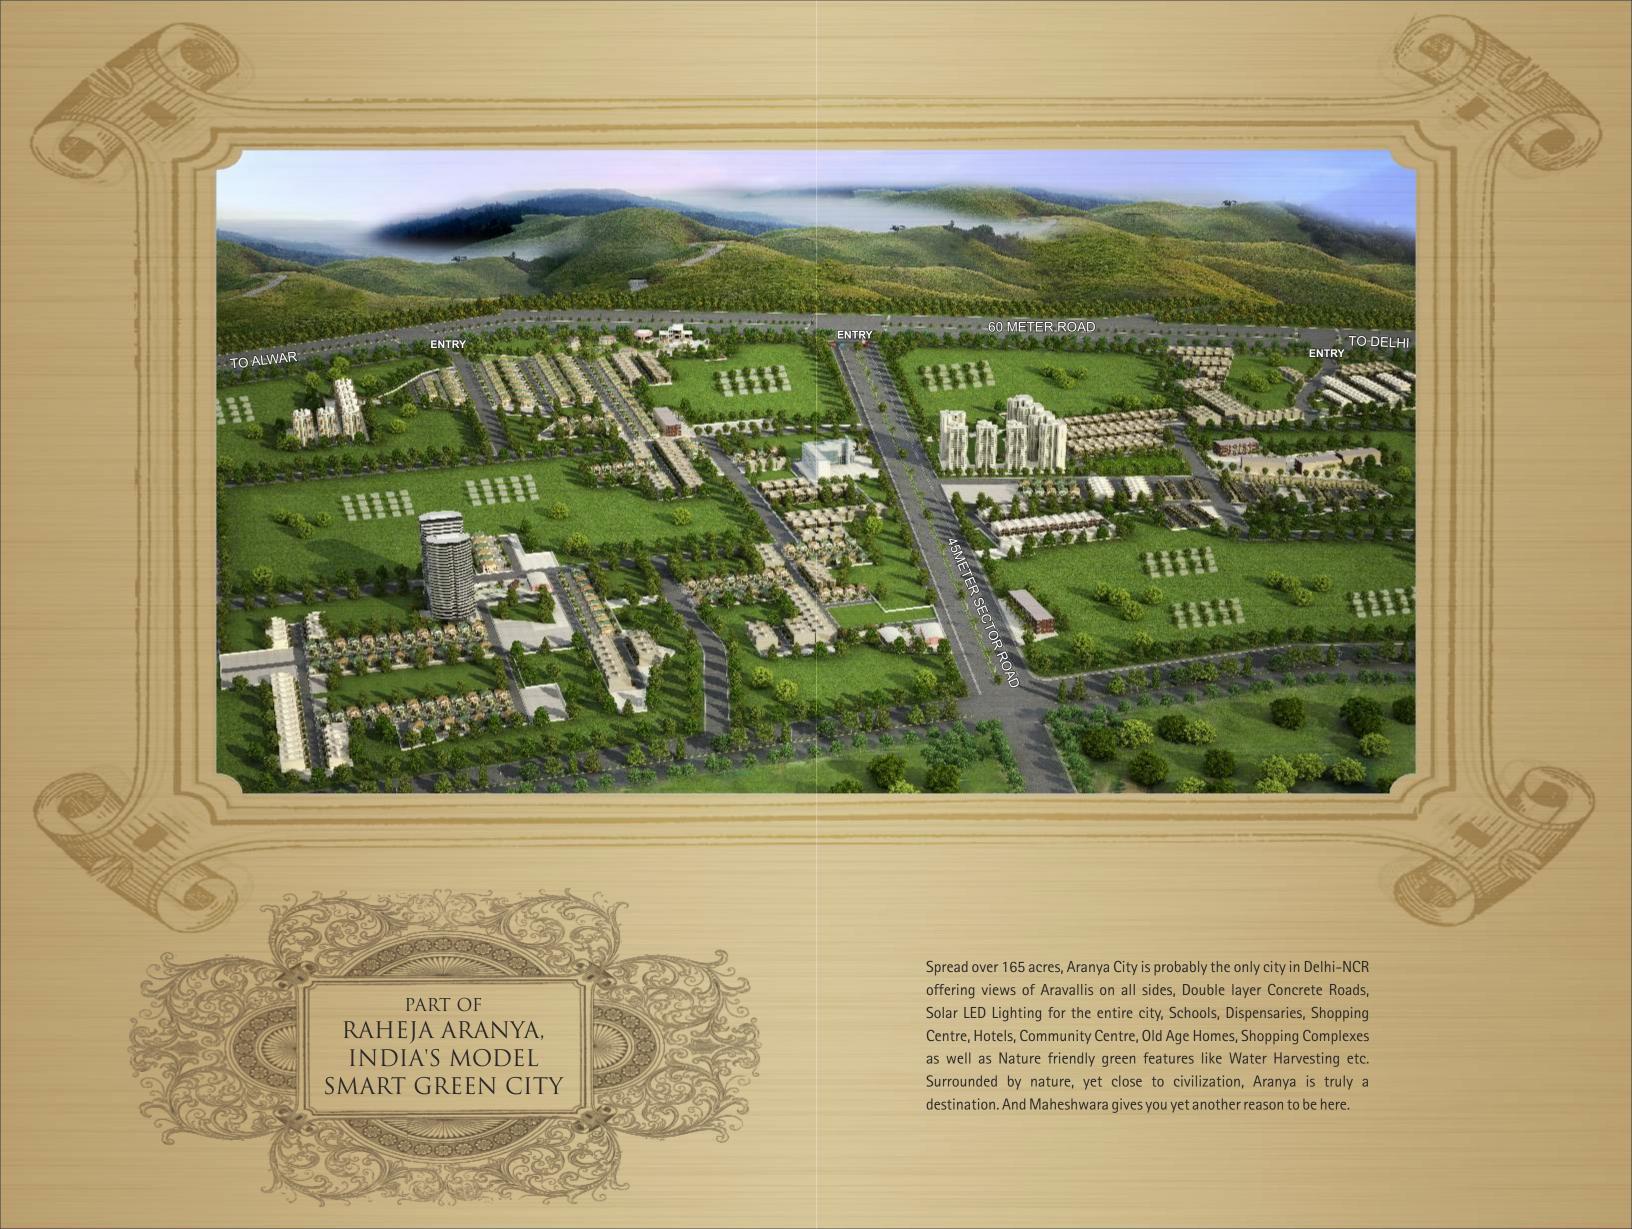

### LOCATION

Maheshwara, a part of the prestigious Raheja Aranya Township is located in sector 11 and 14, Sohna Road, South of Gurgaon, an upcoming residential suburb close to Delhi/NCR.

Maheshwara is a perfect blend of city and scenic life. Just 20 minutes from residential sectors of Gurgaon's SPR, it nestles lives away at a peaceful distance from the polluted air and traffic jams of the capital yet connected to all the conveniences you may need.