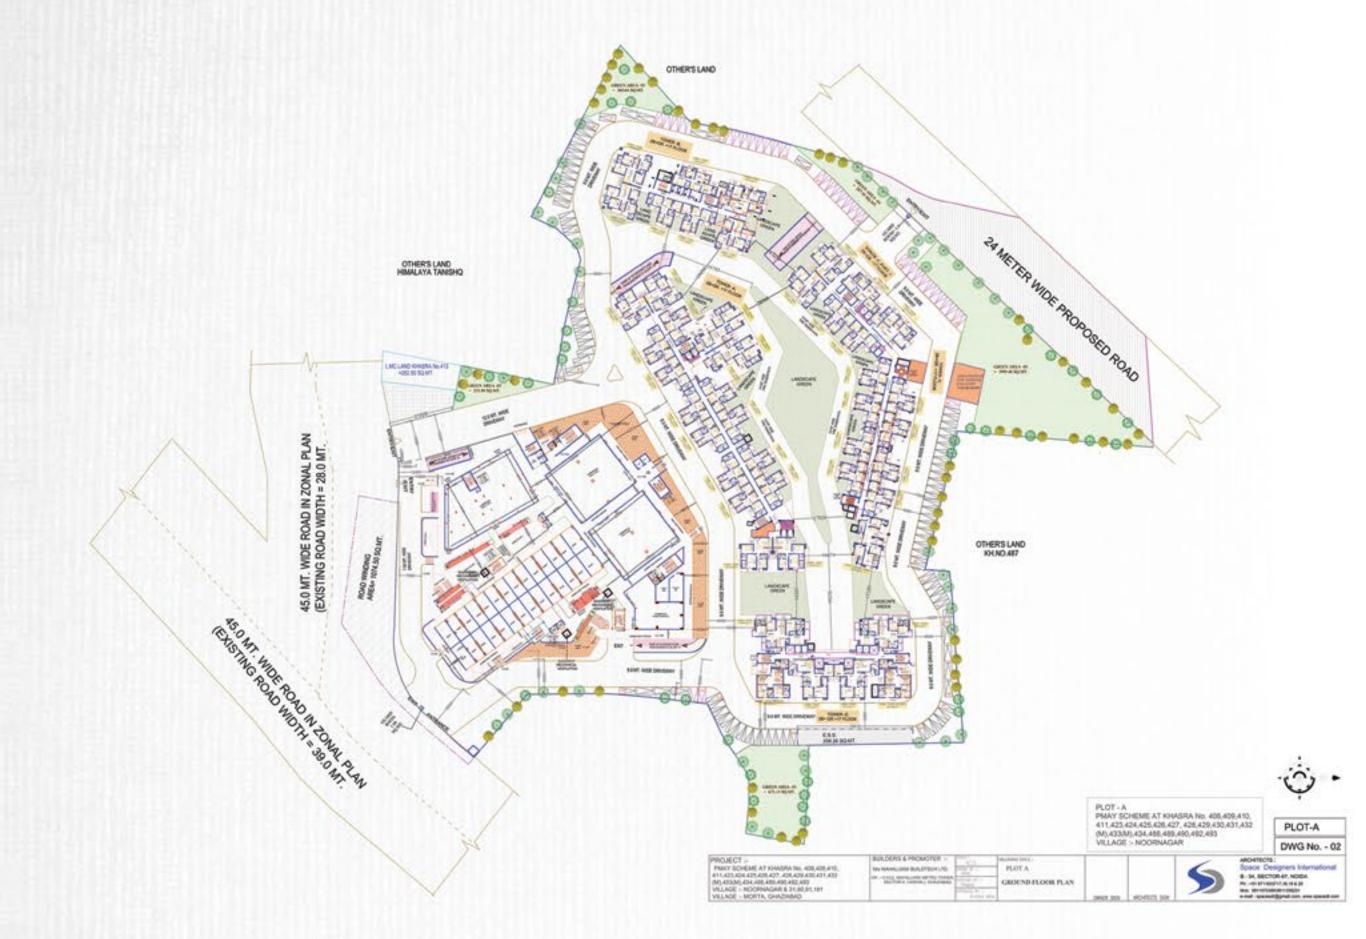

## IN A COMPLETE URBAN MICRO-UNIVERSE

Migsun Mi Gente is designed to give people an international shopping experience and an exciting new experience of leisure. Located within a unique mix-used development, Migsun Mi Gente will thrive alongside service units and residential apartments, a total Aof 2650 units. Spread across 4 levels, the project is envisioned to offer a multitude of experiences - retail, F&B and entertainment.

# A GRAND LAYOUT FOR A GRAND EXPERIENCE

Migsun Mi Gente rises by a 20 m wide road, envisioned with a grand frontage against a picturesque backdrop of showrooms, adorned with the biggest international brands. Furthermore, the periphery of the development, shaded by lush trees, tempt the visitors to walk in. Each level opens out to an expansive terrace, thus creating a stack of charming open-to-sky dining areas.