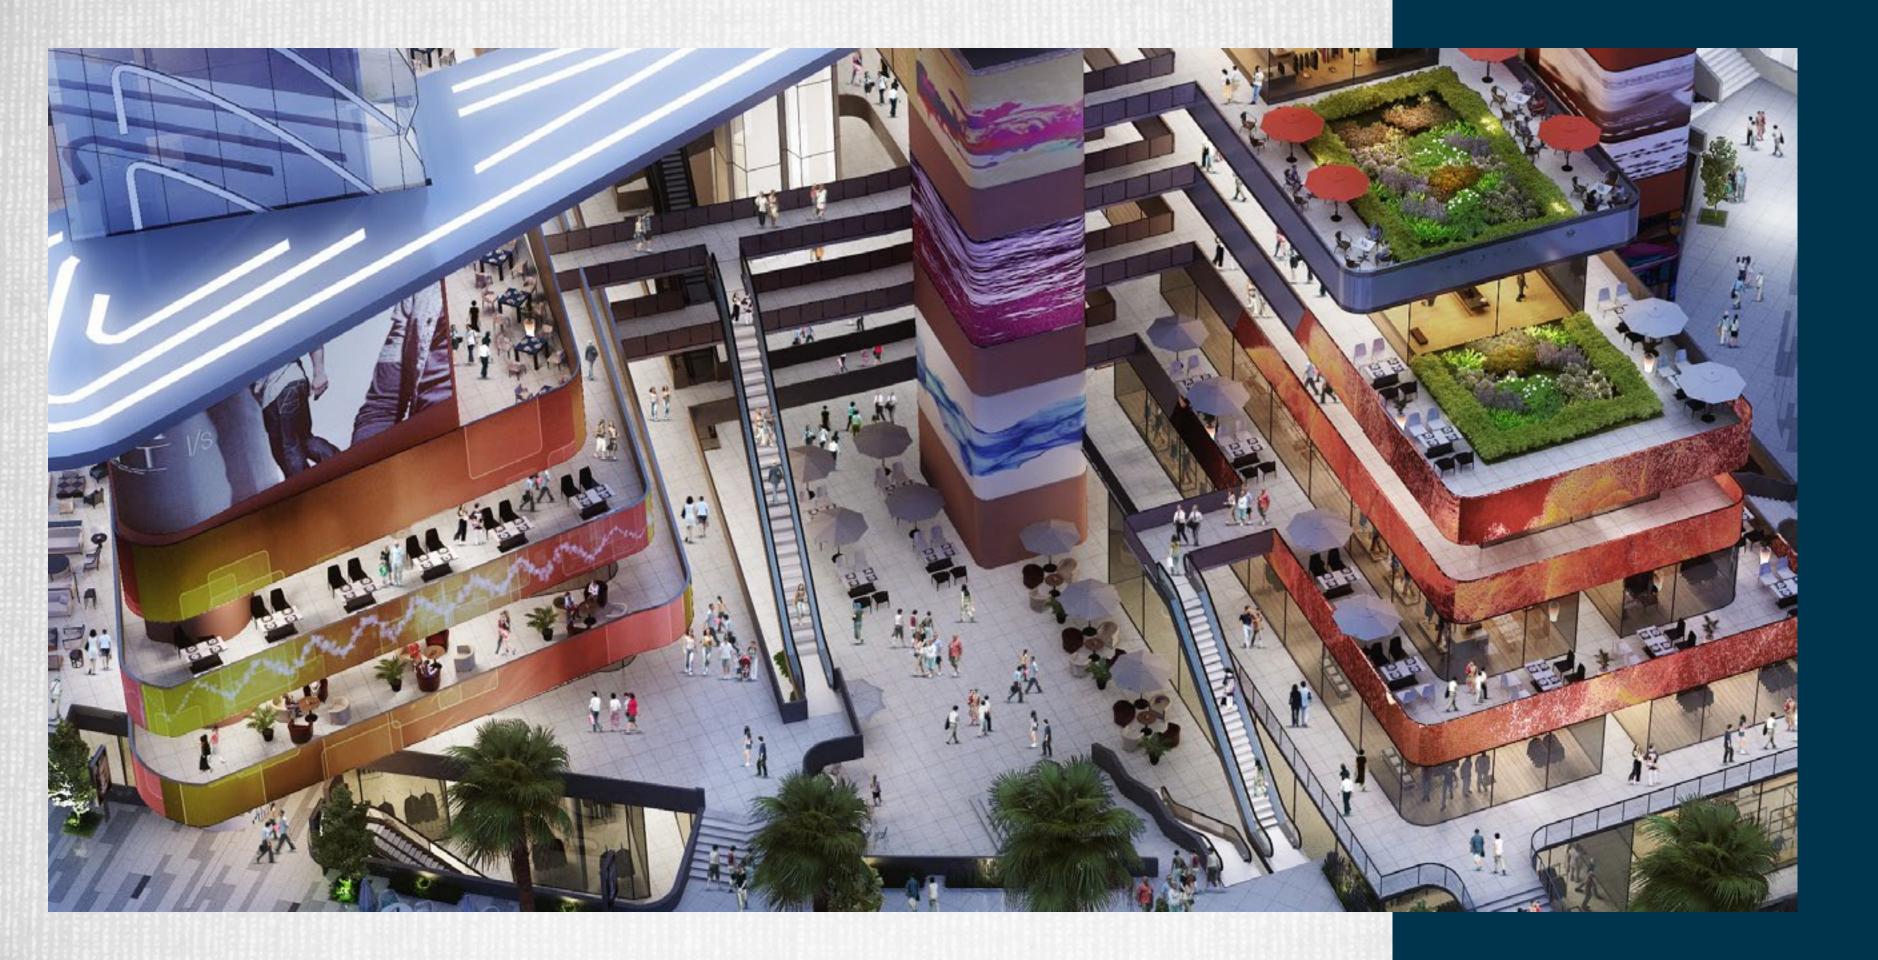

## IN A COMPLETE URBAN MICRO-UNIVERSE

Migsun Mi Gente is designed to give people an international shopping experience and an exciting new experience of leisure. Located within a unique mix-used development, Migsun Mi Gente will thrive alongside service units and residential apartments, a total Aof 2650 units. Spread across 4 levels, the project is envisioned to offer a multitude of experiences - retail, F&B and entertainment.

## FABULOUS SPACES FOR FANTASTIC FOOTFALLS

Migsun Mi Gente offers a wide spectrum of retail units to cater to a range of business needs. From grand frontage double-height showrooms to quirky kiosks, it is a vibrant melange of efficient and sophisticated retail spaces.

- ♦ The lower ground floor is designed to be a hyper market with spaces for anchor stores as well
- The upper ground floor will be lined with an impressive façade of grand frontage double-height showrooms, to play host to iconic international brands
- The first floor will be home to a welcoming food court, replete with popular F&B brands, alongside a vast anchor store
- The second floor is designed for the ultimate cinematic experience with a 5- screen multiplex, along with a kids' play zone
- The second floor opens out to a lush area with an elegant open-to-sky fine-dine restaurant
- The top floor is meant to be an appetising section of multi-cuisine restaurants and connects to a rooftop dining area with an enchanting ambience

# A GRAND LAYOUT FOR A GRAND EXPERIENCE

Migsun Mi Gente rises by a 20 m wide road, envisioned with a grand frontage against a picturesque backdrop of showrooms, adorned with the biggest international brands. Furthermore, the periphery of the development, shaded by lush trees, tempt the visitors to walk in. Each level opens out to an expansive terrace, thus creating a stack of charming open-to-sky dining areas.