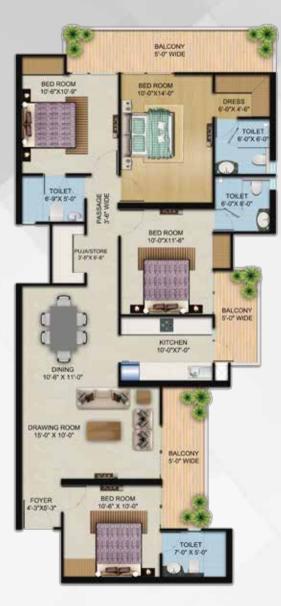

### 4BHK+ 4TOI.+ST. ROOM WITH TOILET + STORE + P.ROOM SUPER AREA - 2740 SQ.FT.

UNIT PLAN

LOWER FLOOR PLAN 4BHK+ 4TOI.+SERVANT ROOM (DUPLEX) SUPER AREA - 3520 SQ.FT. UPPER FLOOR PLAN 4BHK+ 4TOI.+SERVANT ROOM (DUPLEX) SUPER AREA - 3520 SQ.FT.