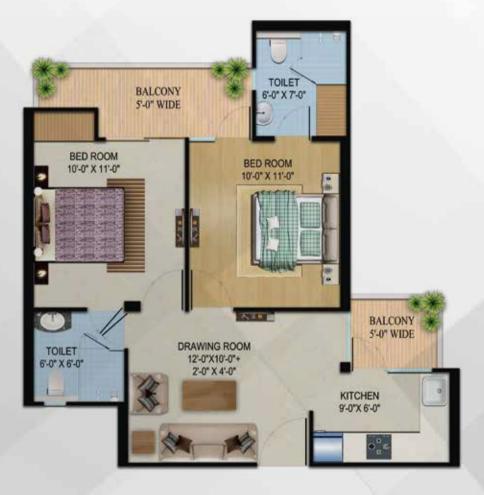

living and investment purposes.









# A HAPPY WORLD for YOU

Vilaasa, a meticulously designed gated community is an urban oasis nurtured in nature, homes that are crafted to provide you with all the comforts, convenience and peace of mind, today and forever.

- 1. Strategically located at Sector-ETA=II, Gr. Noida, near Pari Chowk.
- Landscaped greens
  Gated community
- 4. Grand clubhouse with modern amenities
- 5. Retail stores within the complex





## UNWIND your SELF

### Clubhouse: Key features

- Spread across 15,000 sq. ft. area
- Swimming pool, kids' pool
- Spa facility, yoga room
- Well-equipped gym
- Indoor & outdoor games facility

SUN-1











SUN-3





SUN-4





3520 SQ.FT.

SUN-5











### UNIT PLAN





2BHK+2TOILET SUPER AREA - 660 SQ.FT.



### UNIT PLAN



2BHK+2TOILET SUPER AREA - 860 SQ.FT.









3BHK+2TOILET SUPER AREA - 1075 SQ.FT.



### UNIT PLAN



3BHK+ 2TOILET + STUDY SUPER AREA - 1375 SQ.FT.







4BHK+ 4TOI.+ PUJA/STORE SUPER AREA - 1925 SQ.FT.



### UNIT PLAN



### 4BHK+ 4TOI.+ST. ROOM WITH TOILET + STORE + P.ROOM SUPER AREA - 2740 SQ.FT.



UNIT PLAN







LOWER FLOOR PLAN 4BHK+ 4TOI.+SERVANT ROOM (DUPLEX) SUPER AREA - 3520 SQ.FT. UPPER FLOOR PLAN 4BHK+ 4TOI.+SERVANT ROOM (DUPLEX) SUPER AREA - 3520 SQ.FT.



### SITE PLAN



### **BUILDING EXCELLENCE**

Apart from real estate, we have spread our arms far and wide to diversify into areas like hospitality, education, FMCG and steel. All this was made possible under the dynamic leadership of Mr. Sunil Miglani who ardently believes in change. So far, Migsun has developed ov