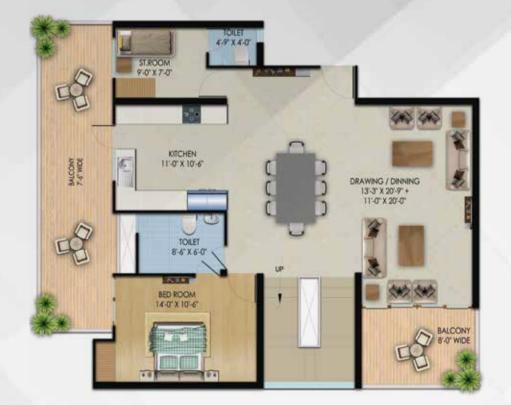

### UNIT PLAN

3BHK+ 2TOILET + STUDY SUPER AREA - 1375 SQ.FT.

4BHK+ 4TOI.+ PUJA/STORE SUPER AREA - 1925 SQ.FT.