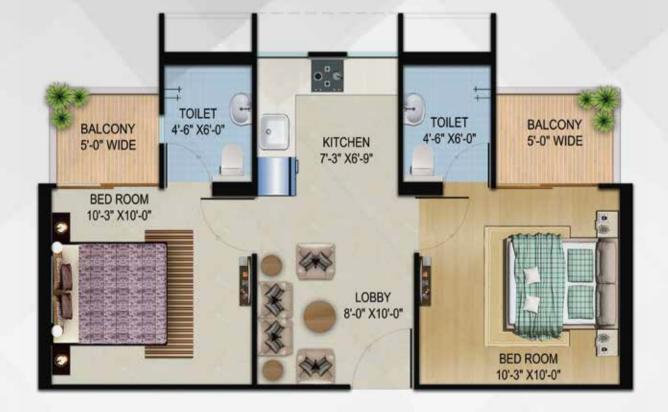

the F1 racing circuit, which makes it a great choice for living and investment purposes.









# A HAPPY WORLD for YOU

Vilaasa, a meticulously designed gated community is an urban oasis nurtured in nature, homes that are crafted to provide you with all the comforts, convenience and peace of mind, today and forever.

- 1. Strategically located at Sector-ETA=II, Gr. Noida, near Pari Chowk.
- Landscaped greens
  Gated community
- 4. Grand clubhouse with modern amenities
- 5. Retail stores within the complex





## UNWIND your SELF

### Clubhouse: Key features

- Spread across 15,000 sq. ft. area
- Swimming pool, kids' pool
- Spa facility, yoga room
- Well-equipped gym
- Indoor & outdoor games facility

SUN-1











SUN-3





SUN-4





3520 SQ.FT.

SUN-5











### UNIT PLAN





2BHK+2TOILET SUPER AREA - 660 SQ.FT.



### UNIT PLAN



2BHK+2TOILET SUPER AREA - 860 SQ.FT.









3BHK+2TOILET SUPER AREA - 1075 SQ.FT.



### UNIT PLAN



3BHK+ 2TOILET + STUDY SUPER AREA - 1375 SQ.FT.







4BHK+ 4TOI.+ PUJA/STORE SUPER AREA - 1925 SQ.FT.



### UNIT PLAN



### 4BHK+ 4TOI.+ST. ROOM WITH TOILET + STORE + P.ROOM SUPER AREA - 2740 SQ.FT.



UNIT PLAN







LOWER FLOOR PLAN 4BHK+ 4TOI.+SERVANT ROOM (DUPLEX) SUPER AREA - 3520 SQ.FT. UPPER FLOOR PLAN 4BHK+ 4TOI.+SERVANT ROOM (DUPLEX) SUPER AREA - 3520 SQ.FT.



### SITE PLAN



### **BUILDING EXCELLENCE**

Apart from real estate, we have spread our arms far and wide to diversify into areas like hospitality, education, FMCG and steel. All this was made possible under the dynamic leadership of Mr. Sunil Miglani who ard