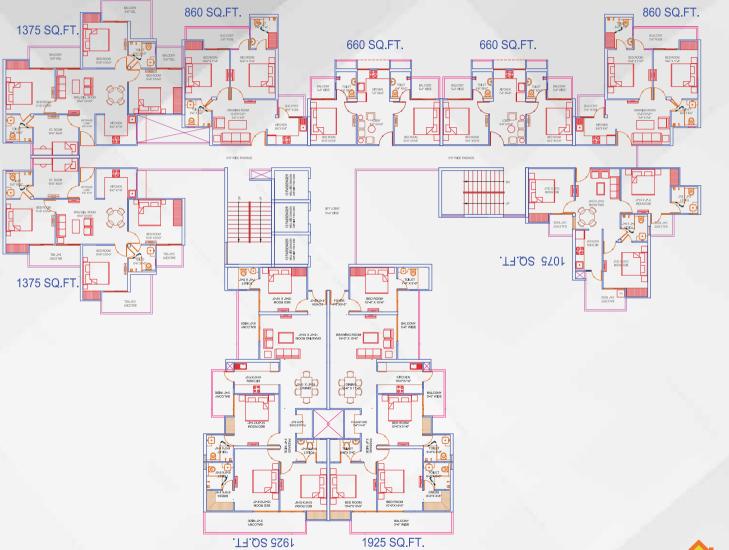

### UNIT PLAN

2BHK+2TOILET SUPER AREA - 660 SQ.FT.

### UNIT PLAN

2BHK+2TOILET SUPER AREA - 860 SQ.FT.

3BHK+2TOILET SUPER AREA - 1075 SQ.FT.

### UNIT PLAN

3BHK+ 2TOILET + STUDY SUPER AREA - 1375 SQ.FT.

4BHK+ 4TOI.+ PUJA/STORE SUPER AREA - 1925 SQ.FT.