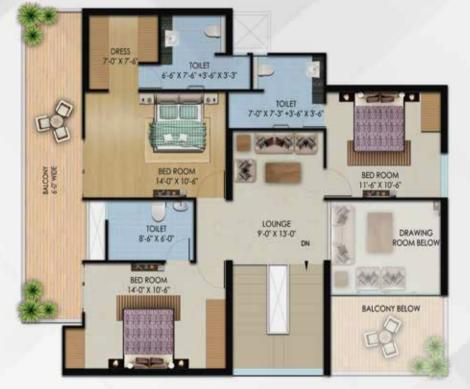

### UNIT PLAN

3BHK+ 2TOILET + STUDY SUPER AREA - 1375 SQ.FT.

4BHK+ 4TOI.+ PUJA/STORE SUPER AREA - 1925 SQ.FT.