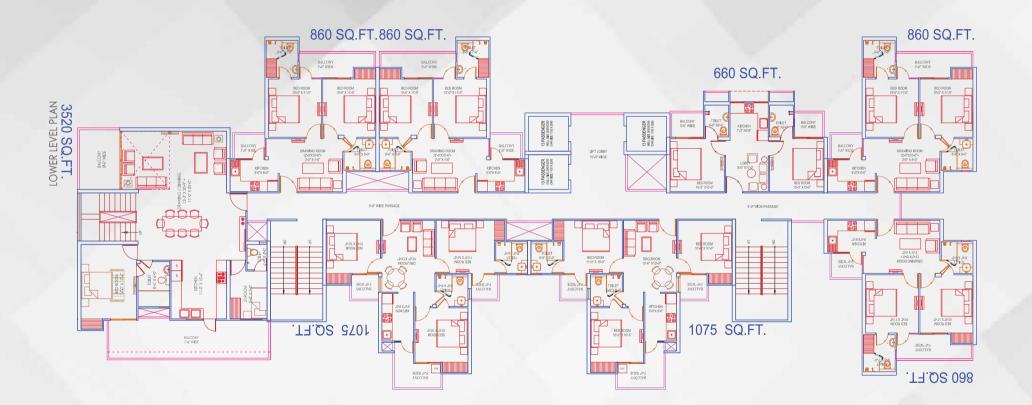

### UNIT PLAN

2BHK+2TOILET SUPER AREA - 860 SQ.FT.

3BHK+2TOILET SUPER AREA - 1075 SQ.FT.

### 4BHK+ 4TOI.+ST. ROOM WITH TOILET + STORE + P.ROOM SUPER AREA - 2740 SQ.FT.

UNIT PLAN

LOWER FLOOR PLAN 4BHK+ 4TOI.+SERVANT ROOM (DUPLEX) SUPER AREA - 3520 SQ.FT. UPPER FLOOR PLAN 4BHK+ 4TOI.+SERVANT ROOM (DUPLEX) SUPER AREA - 3520 SQ.FT.