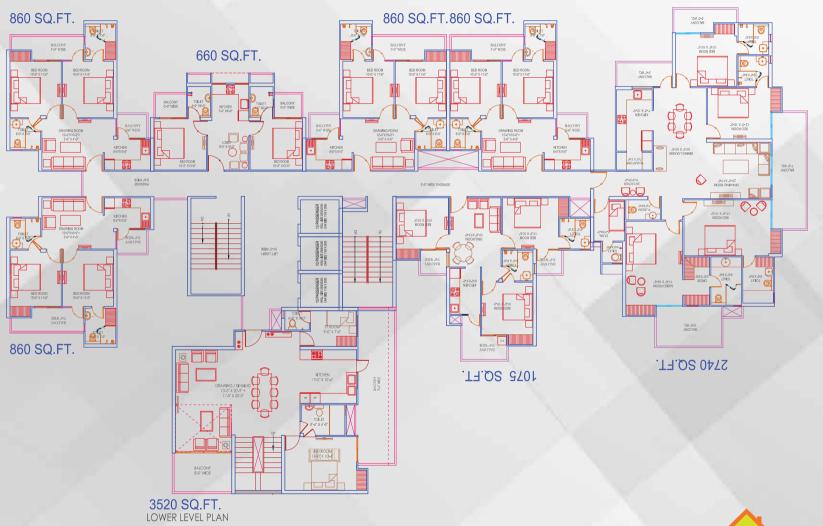

### UNIT PLAN

2BHK+2TOILET SUPER AREA - 860 SQ.FT.

3BHK+2TOILET SUPER AREA - 1075 SQ.FT.

### 4BHK+ 4TOI.+ST. ROOM WITH TOILET + STORE + P.ROOM SUPER AREA - 2740 SQ.FT.

UNIT PLAN

LOWER FLOOR PLAN 4BHK+ 4TOI.+SERVANT ROOM (DUPLEX) SUPER AREA - 3520 SQ.FT. UPPER FLOOR PLAN 4BHK+ 4TOI.+SERVANT ROOM (DUPLEX) SUPER AREA - 3520 SQ.FT.