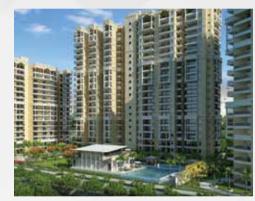

### Clubhouse: Key features

- Spread across 15,000 sq. ft. area
- Swimming pool, kids' pool
- Spa facility, yoga room
- Well-equipped gym
- Indoor & outdoor games facility

SUN-1

SUN-3

SUN-4

3520 SQ.FT.

SUN-5

#### **2/3 BEDROOM APARTMENTS**

 Located on Approved 45 mtr. Wide Road • Minimum loading of 10 to 15% Multipurpose Hall Landscaped greens Indoor games Kids' Play Area

HLM Group of Institution was established in the year 2005 under the aegis of HLM Educational society a registered body with Registration No. 856, under "The Society Registration Act" 1860.