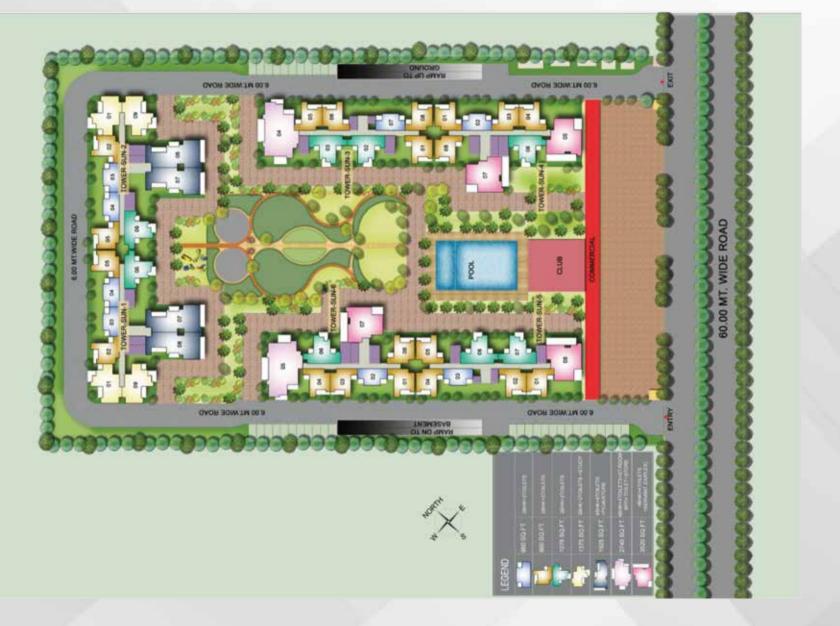

Key features

- Spread across 15,000 sq. ft. area
- Swimming pool, kids' pool
- Spa facility, yoga room
- Well-equipped gym
- Indoor & outdoor games facility

SUN-1











SUN-3





SUN-4





3520 SQ.FT.

SUN-5











### UNIT PLAN





2BHK+2TOILET SUPER AREA - 660 SQ.FT.



### UNIT PLAN



2BHK+2TOILET SUPER AREA - 860 SQ.FT.









3BHK+2TOILET SUPER AREA - 1075 SQ.FT.



### UNIT PLAN



3BHK+ 2TOILET + STUDY SUPER AREA - 1375 SQ.FT.







4BHK+ 4TOI.+ PUJA/STORE SUPER AREA - 1925 SQ.FT.



### UNIT PLAN



### 4BHK+ 4TOI.+ST. ROOM WITH TOILET + STORE + P.ROOM SUPER AREA - 2740 SQ.FT.



UNIT PLAN







LOWER FLOOR PLAN 4BHK+ 4TOI.+SERVANT ROOM (DUPLEX) SUPER AREA - 3520 SQ.FT. UPPER FLOOR PLAN 4BHK+ 4TOI.+SERVANT ROOM (DUPLEX) SUPER AREA - 3520 SQ.FT.



### SITE PLAN



### **BUILDING EXCELLENCE**

Apart from real estate, we have spread our arms far and wide to diversify into areas like hospitality, education, FMCG and steel. All this was made possible under the dynamic leadership of Mr. Sunil Miglani who ardently believes in change. So far, Migsun has developed over 10 million sq. ft. of area into prime residential and commercial estate and is all set to introduce innovative projects in the future.





#### 2/3 BHK Homes

- High speed elevators
- Ample parking for residents and visitors
- 3.25 acre Central Park
- Ultra-modern Clubhouse spread over 15,000 sg.ft.
- Convenience stores
- Swimming pool, Kids pool, Jacuzzi
- Propossed airport & metro connectivity





#### 2/3 BHK Homes

- High speed elevators
- Ample parking for residents and visitors
- 3.