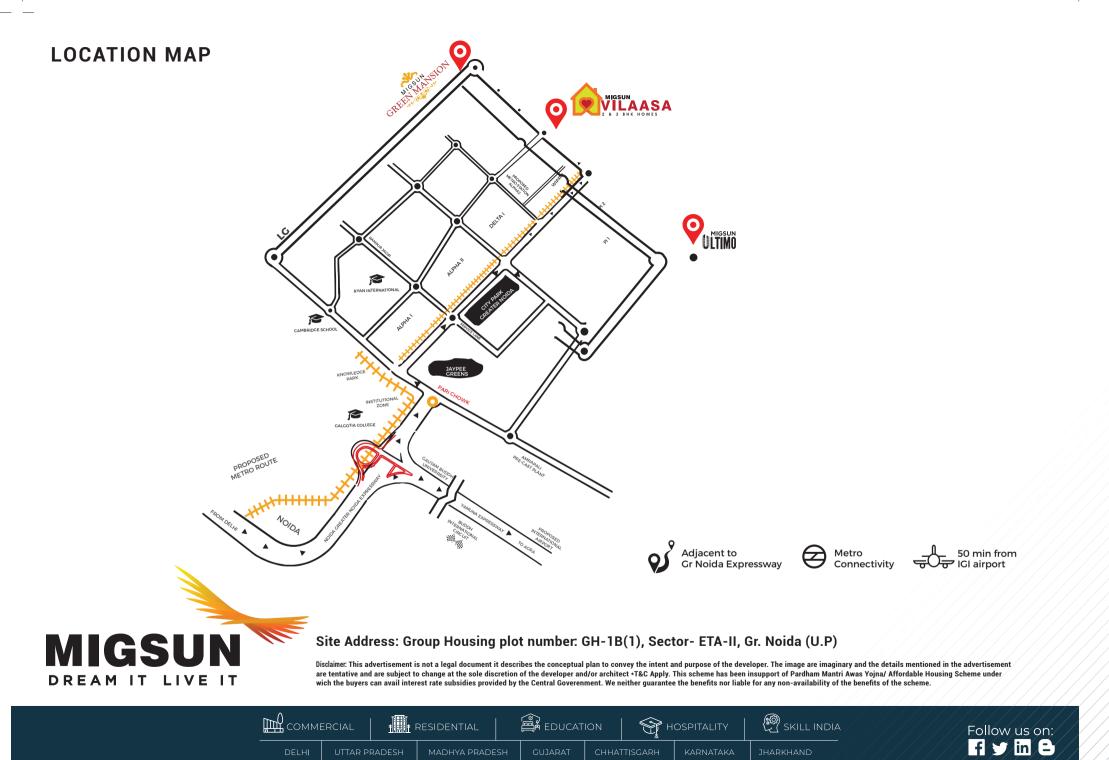

Offering seamless connectivity to nearby cities and states via the grand expressways, metro, along with proximity to newly sanctioned Jewar Airport, International cricket stadium and the F1 racing circuit, which makes it a great choice for living and investment purposes.

- 1. Strategically located at Sector-ETA=II, Gr. Noida, near Pari Chowk.
- Landscaped greens
  Gated community
- 4. Grand clubhouse with modern amenities
- 5. Retail stores within the complex