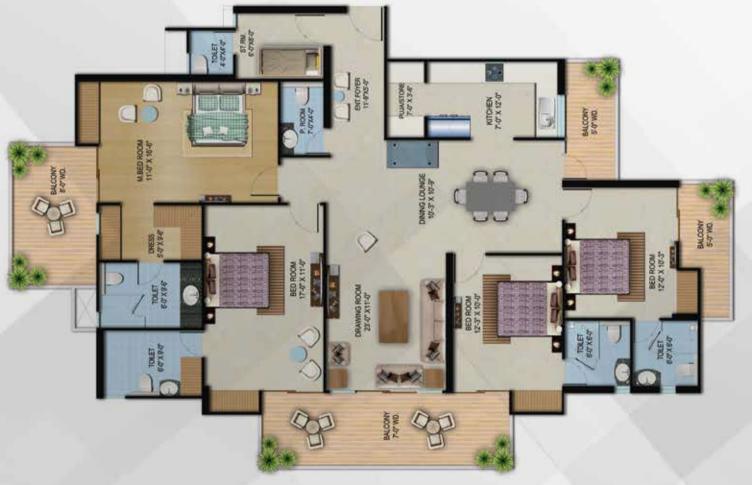

### 4BHK+ 4TOI.+ST. ROOM WITH TOILET + STORE + P.ROOM SUPER AREA - 2740 SQ.FT.

UNIT PLAN

LOWER FLOOR PLAN 4BHK+ 4TOI.+SERVANT ROOM (DUPLEX) SUPER AREA - 3520 SQ.FT. UPPER FLOOR PLAN 4BHK+ 4TOI.+SERVANT ROOM (DUPLEX) SUPER AREA - 3520 SQ.FT.