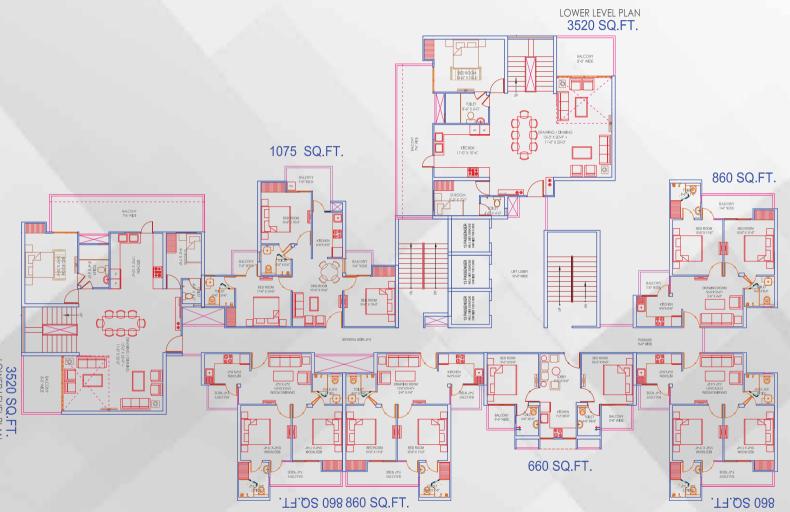

### Clubhouse: Key features

- Spread across 15,000 sq. ft. area
- Swimming pool, kids' pool
- Spa facility, yoga room
- Well-equipped gym
- Indoor & outdoor games facility

SUN-1

SUN-3

SUN-4

3520 SQ.FT.

SUN-5

### UNIT PLAN

2BHK+2TOILET SUPER AREA - 660 SQ.FT.

### UNIT PLAN

2BHK+2TOILET SUPER AREA - 860 SQ.FT.

3BHK+2TOILET SUPER AREA - 1075 SQ.FT.

### UNIT PLAN

3BHK+ 2TOILET + STUDY SUPER AREA - 1375 SQ.FT.

4BHK+ 4TOI.+ PUJA/STORE SUPER AREA - 1925 SQ.FT.

### 4BHK+ 4TOI.+ST. ROOM WITH TOILET + STORE + P.ROOM SUPER AREA - 2740 SQ.FT.

UNIT PLAN

LOWER FLOOR PLAN 4BHK+ 4TOI.+SERVANT ROOM (DUPLEX) SUPER AREA - 3520 SQ.FT. UPPER FLOOR PLAN 4BHK+ 4TOI.+SERVANT ROOM (DUPLEX) SUPER AREA - 3520 SQ.FT.