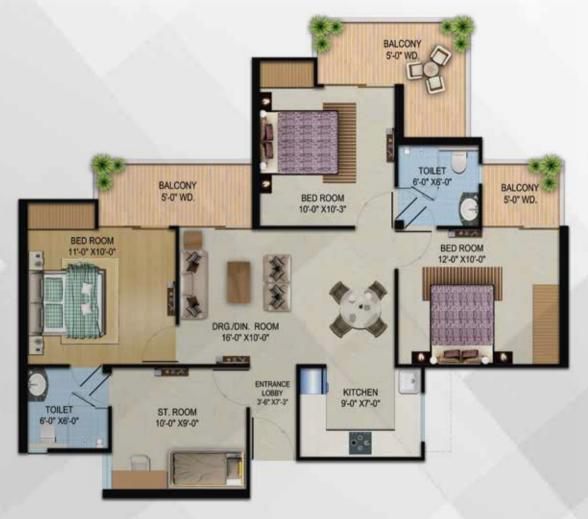

### UNIT PLAN

3BHK+ 2TOILET + STUDY SUPER AREA - 1375 SQ.FT.

4BHK+ 4TOI.+ PUJA/STORE SUPER AREA - 1925 SQ.FT.