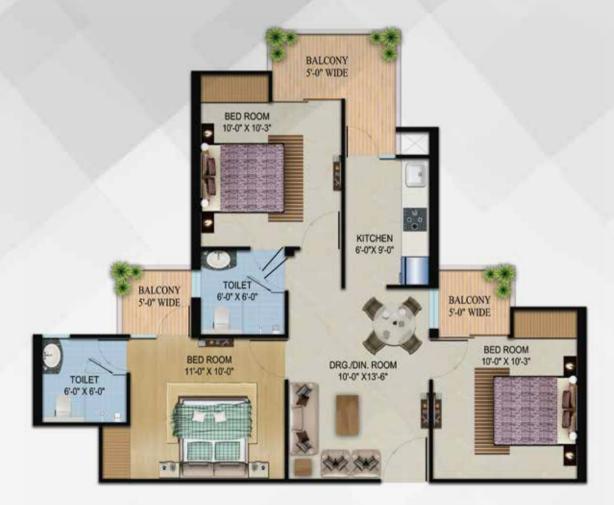

### UNIT PLAN

2BHK+2TOILET SUPER AREA - 860 SQ.FT.

3BHK+2TOILET SUPER AREA - 1075 SQ.FT.