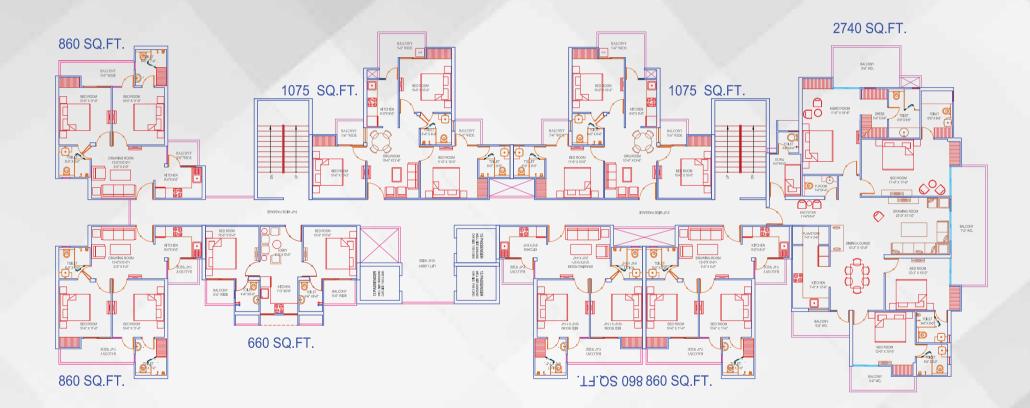

### UNIT PLAN

2BHK+2TOILET SUPER AREA - 860 SQ.FT.

3BHK+2TOILET SUPER AREA - 1075 SQ.FT.

### 4BHK+ 4TOI.+ST. ROOM WITH TOILET + STORE + P.ROOM SUPER AREA - 2740 SQ.FT.

UNIT PLAN

LOWER FLOOR PLAN 4BHK+ 4TOI.+SERVANT ROOM (DUPLEX) SUPER AREA - 3520 SQ.FT. UPPER FLOOR PLAN 4BHK+ 4TOI.+SERVANT ROOM (DUPLEX) SUPER AREA - 3520 SQ.FT.