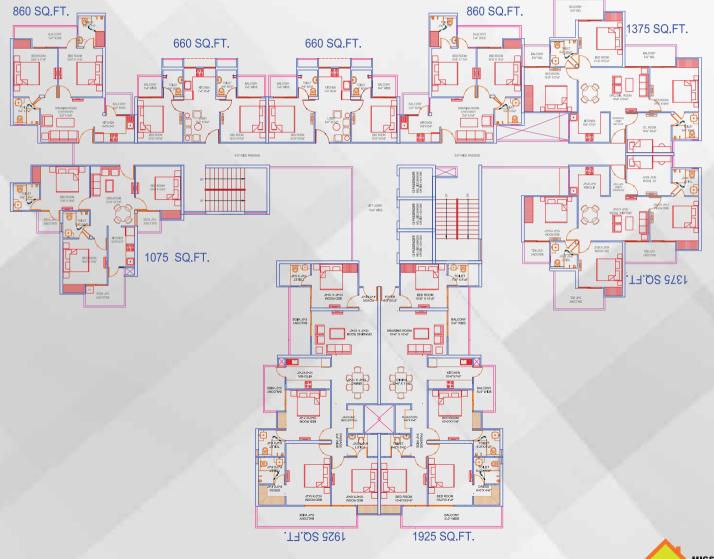

### UNIT PLAN

2BHK+2TOILET SUPER AREA - 660 SQ.FT.

### UNIT PLAN

2BHK+2TOILET SUPER AREA - 860 SQ.FT.

3BHK+2TOILET SUPER AREA - 1075 SQ.FT.

### UNIT PLAN

3BHK+ 2TOILET + STUDY SUPER AREA - 1375 SQ.FT.

4BHK+ 4TOI.+ PUJA/STORE SUPER AREA - 1925 SQ.FT.