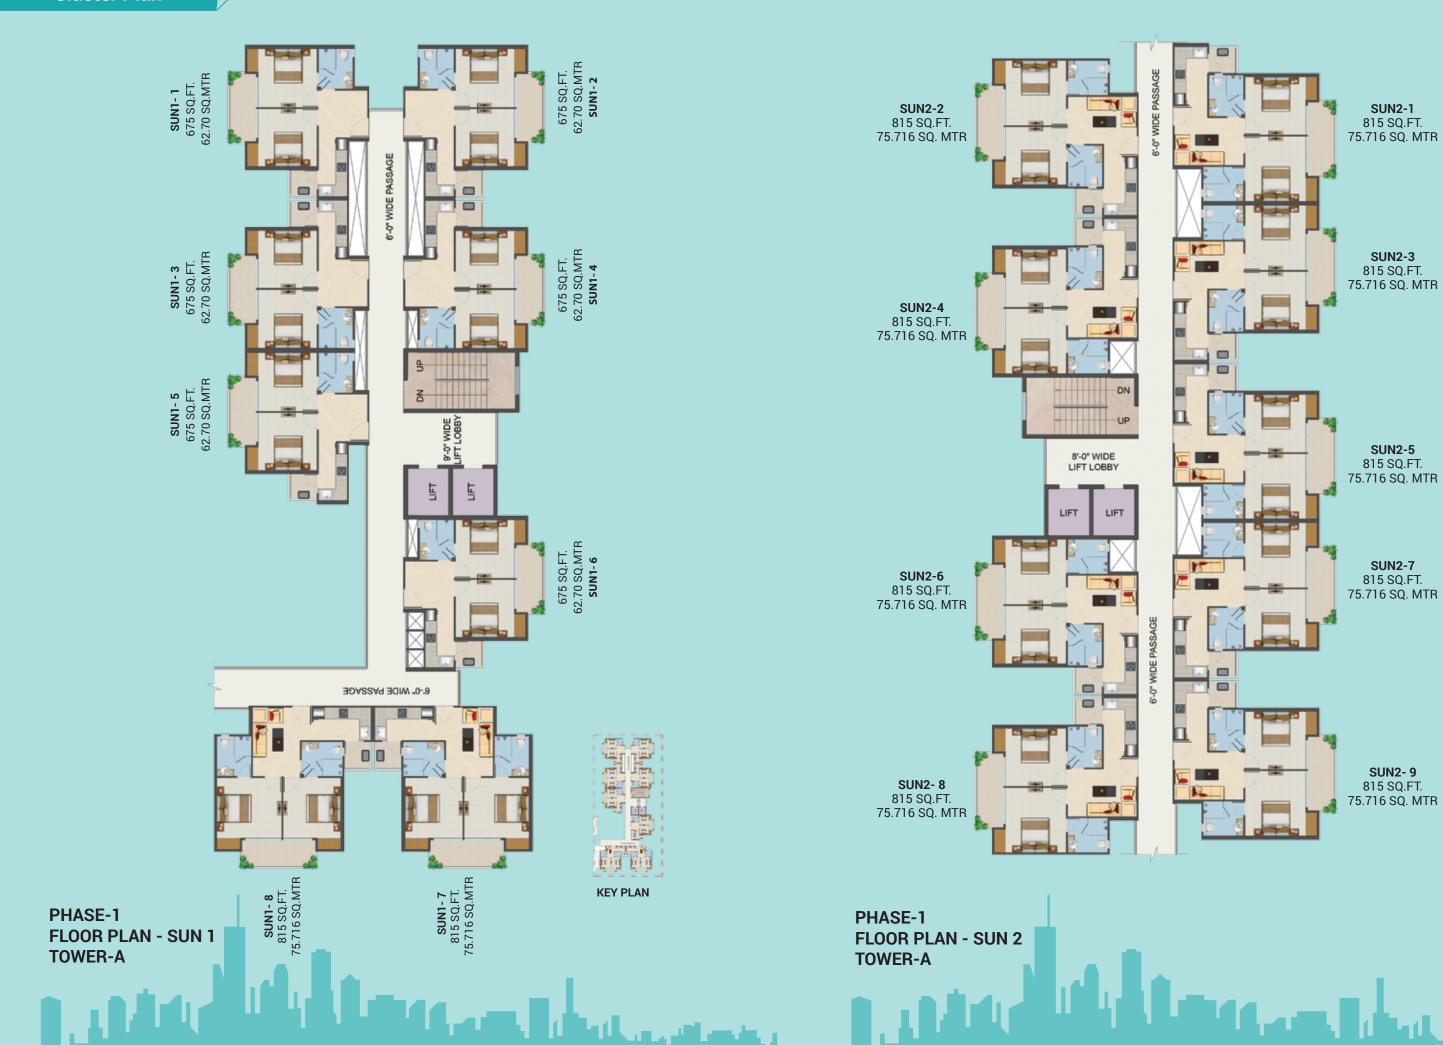

## **HOSPITALITY**

**CLARKS-INN APPLE TREE** 

**MAHALUXMI PLAZA** Vasundhra

**MAHALUXMI PLAZA** Rajender Nagar

MAHALUXMI MALL RDC Raj Nagar

**SUN2-7** 

**KEY PLAN** 

SUN 5

SUN 6

PHASE-1 1BHK + 1 TOILET SUPER AREA = 599 SQ.FT. 55.65 SQ.MTR. PHASE-1 2BHK + 1 TOILET SUPER AREA = 675 SQ.FT. 62.70 SQ.MTR. Site Plan

PHASE-1 2BHK + 1 TOILET SUPER AREA = 815 SQ.FT. 75.716 SQ.MTR.

PHASE-1 3 BHK + 2 TOILETS SUPER AREA = 995 SQ.FT. 92.43 SQ.MTR