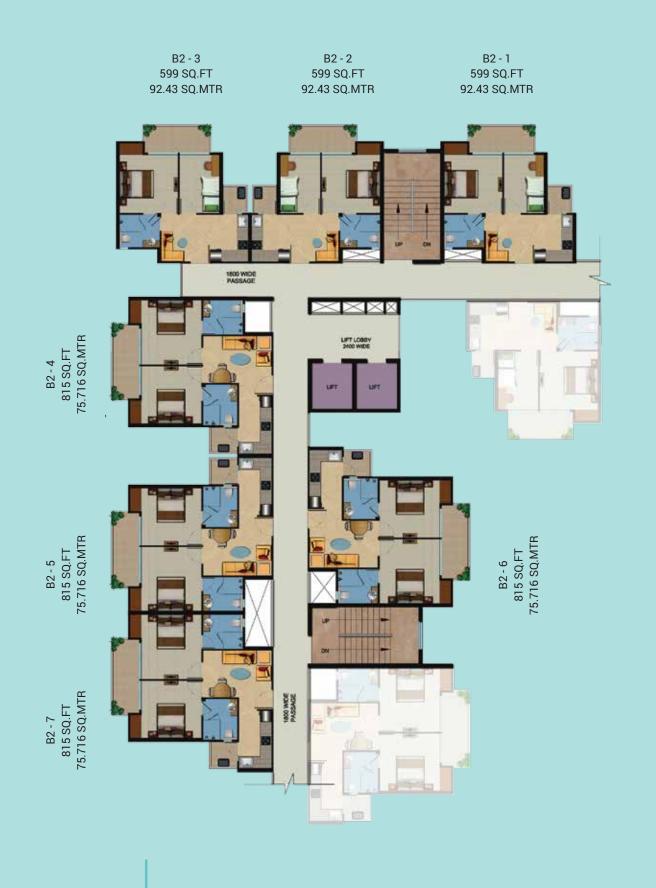

SUN 6

PHASE-1 1BHK + 1 TOILET SUPER AREA = 599 SQ.FT. 55.65 SQ.MTR. PHASE-1 2BHK + 1 TOILET SUPER AREA = 675 SQ.FT. 62.70 SQ.MTR. Site Plan

PHASE-1 2BHK + 1 TOILET SUPER AREA = 815 SQ.FT. 75.716 SQ.MTR.

PHASE-1 3 BHK + 2 TOILETS SUPER AREA = 995 SQ.FT. 92.43 SQ.MTR