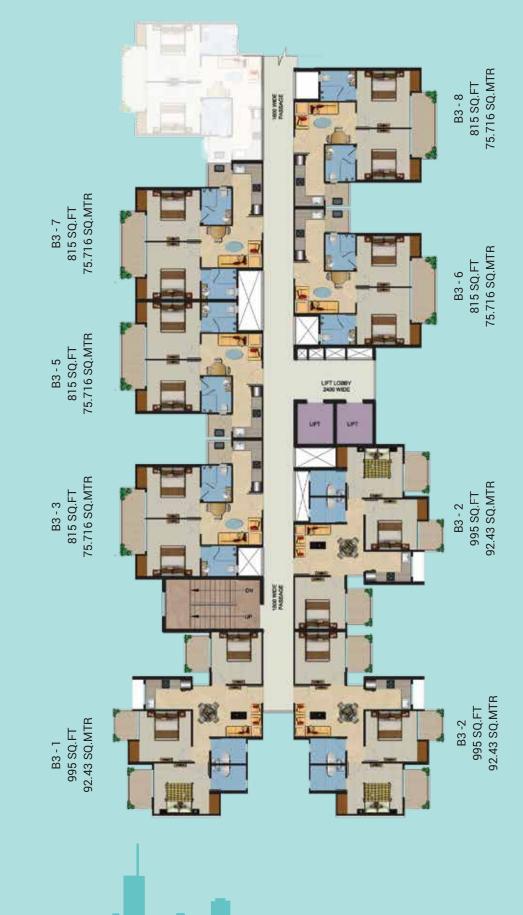

SUN 6

PHASE-1 1BHK + 1 TOILET SUPER AREA = 599 SQ.FT. 55.65 SQ.MTR. PHASE-1 2BHK + 1 TOILET SUPER AREA = 675 SQ.FT. 62.70 SQ.MTR. Site Plan

PHASE-1 2BHK + 1 TOILET SUPER AREA = 815 SQ.FT. 75.716 SQ.MTR.

PHASE-1 3 BHK + 2 TOILETS SUPER AREA = 995 SQ.FT. 92.43 SQ.MTR