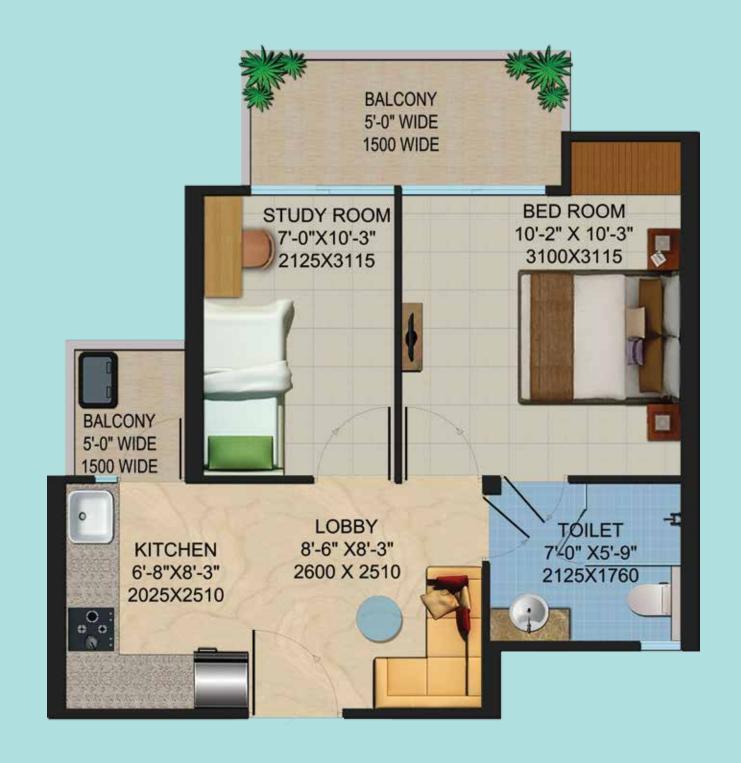

SUN 6

PHASE-1 1BHK + 1 TOILET SUPER AREA = 599 SQ.FT. 55.65 SQ.MTR. PHASE-1 2BHK + 1 TOILET SUPER AREA = 675 SQ.FT. 62.70 SQ.MTR. Site Plan