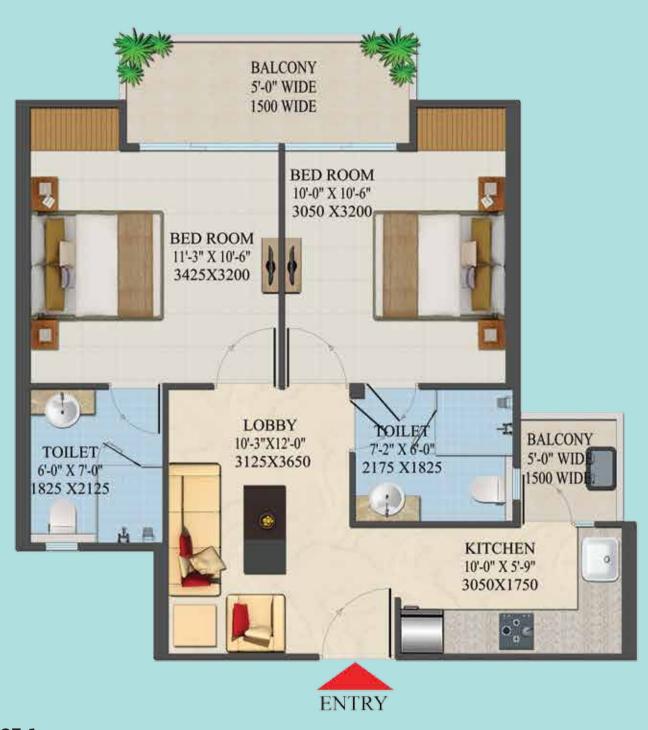

PHASE-1 2BHK + 1 TOILET SUPER AREA = 815 SQ.FT. 75.716 SQ.MTR.

PHASE-1 3 BHK + 2 TOILETS SUPER AREA = 995 SQ.FT. 92.43 SQ.MTR