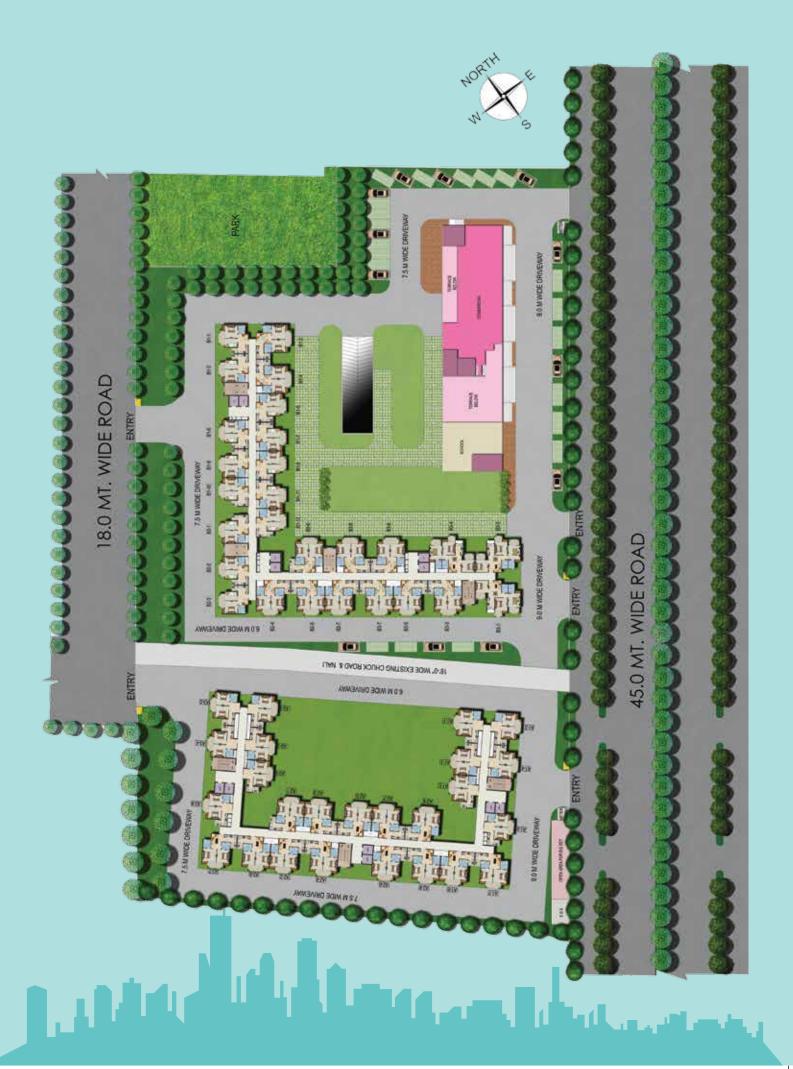

## 2/3 BHK Apartments

- Premium high rise apartments (1005-1595 sq.ft.)
- Integrated infrastructure and amenities
- 6.5 acres of landscaped greens and walkways
- Tranquil setting with maximum privacy
- Design & landscaping by world renowned architects
- · Ample sunlight and ventilation
- Situated at 130 mtr. road, near Pari Chowk