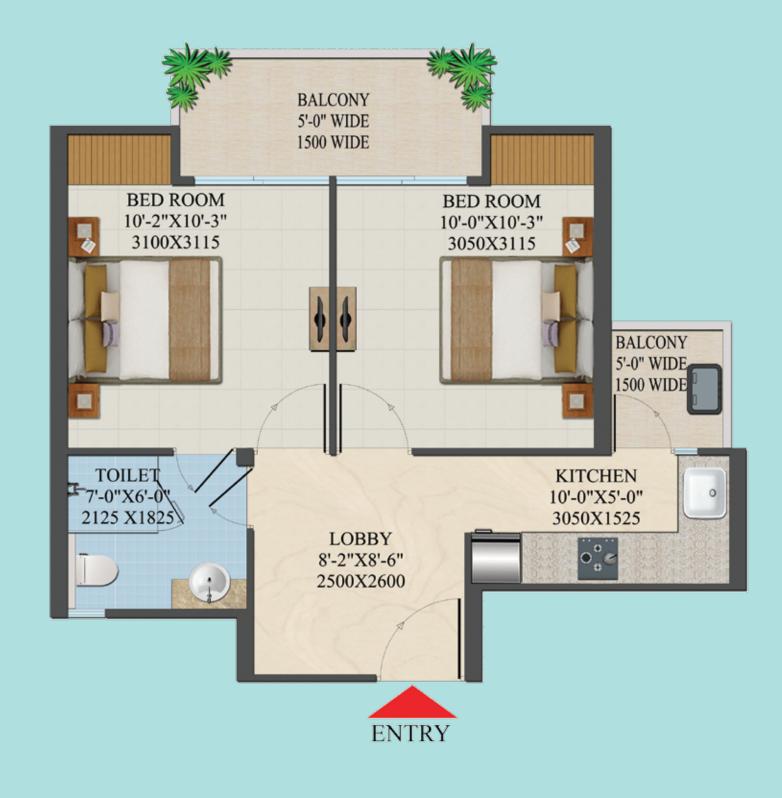

PHASE-1 2BHK + 1 TOILET SUPER AREA = 815 SQ.FT. 75.716 SQ.MTR.

PHASE-1 3 BHK + 2 TOILETS SUPER AREA = 995 SQ.FT. 92.43 SQ.MTR