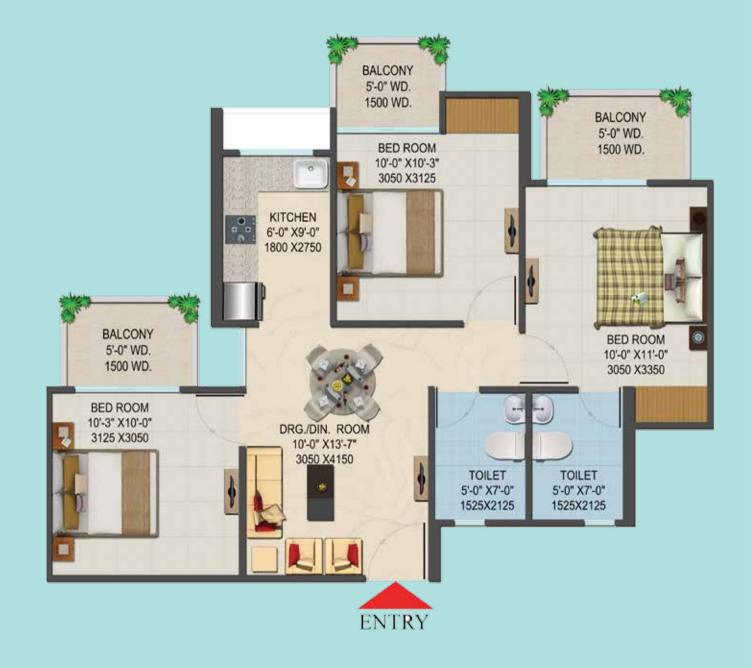

PHASE-1 2BHK + 1 TOILET SUPER AREA = 815 SQ.FT. 75.716 SQ.MTR.

PHASE-1 3 BHK + 2 TOILETS SUPER AREA = 995 SQ.FT. 92.43 SQ.MTR