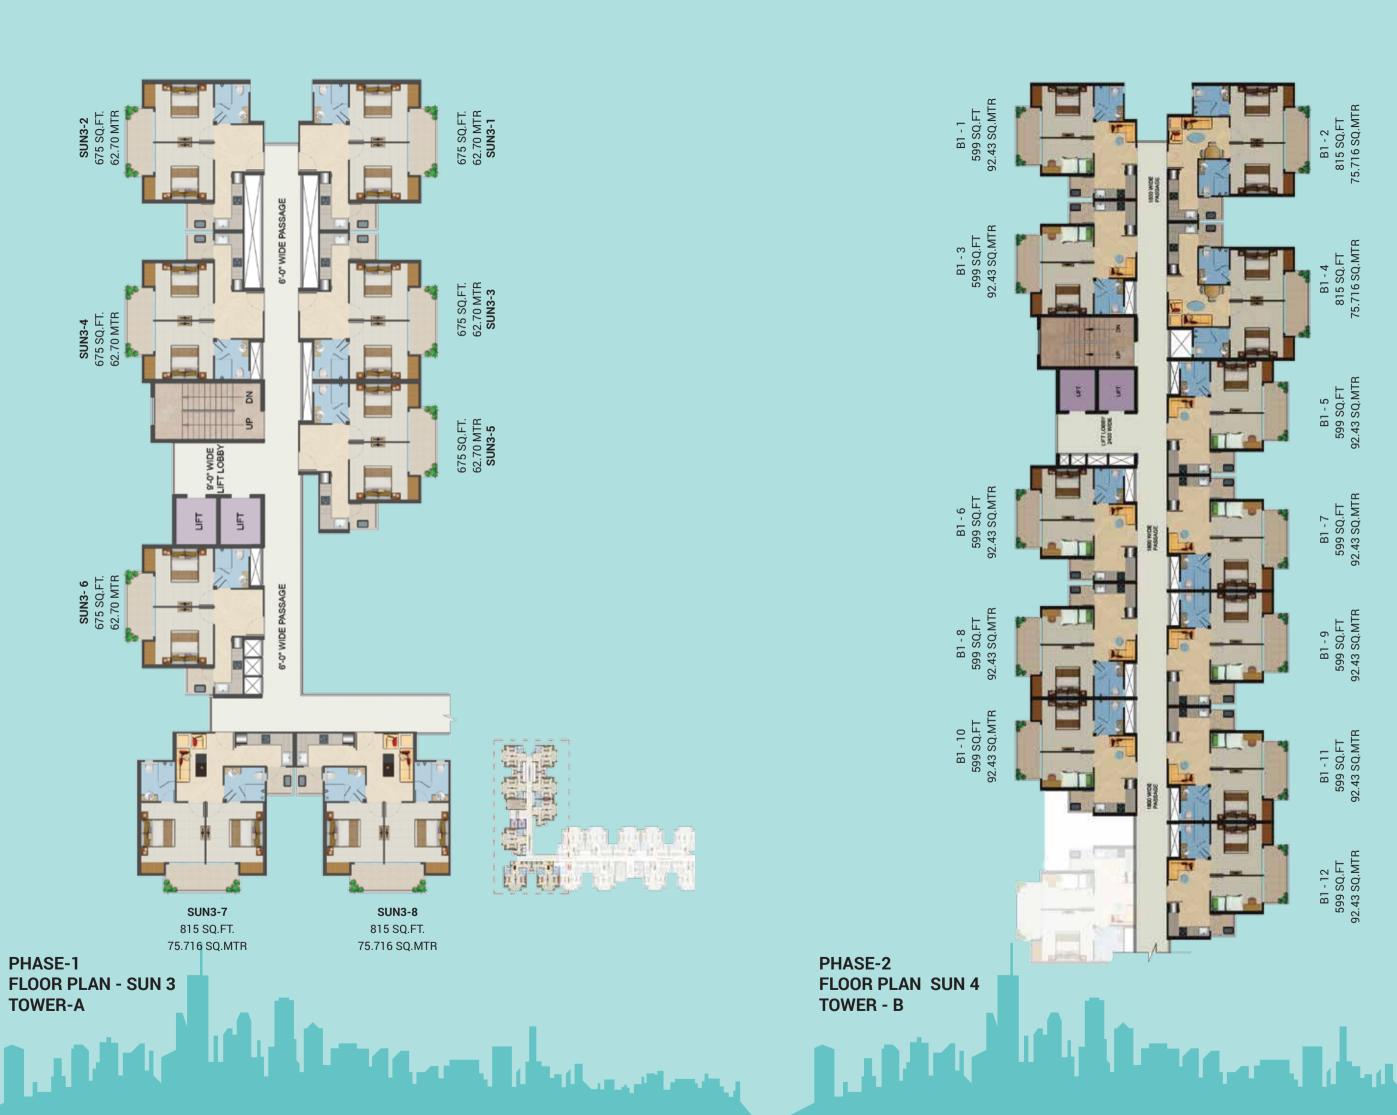

SUN 6

PHASE-1 1BHK + 1 TOILET SUPER AREA = 599 SQ.FT. 55.65 SQ.MTR. PHASE-1 2BHK + 1 TOILET SUPER AREA = 675 SQ.FT. 62.70 SQ.MTR. Site Plan

PHASE-1 2BHK + 1 TOILET SUPER AREA = 815 SQ.FT. 75.716 SQ.MTR.

PHASE-1 3 BHK + 2 TOILETS SUPER AREA = 995 SQ.FT. 92.43 SQ.MTR