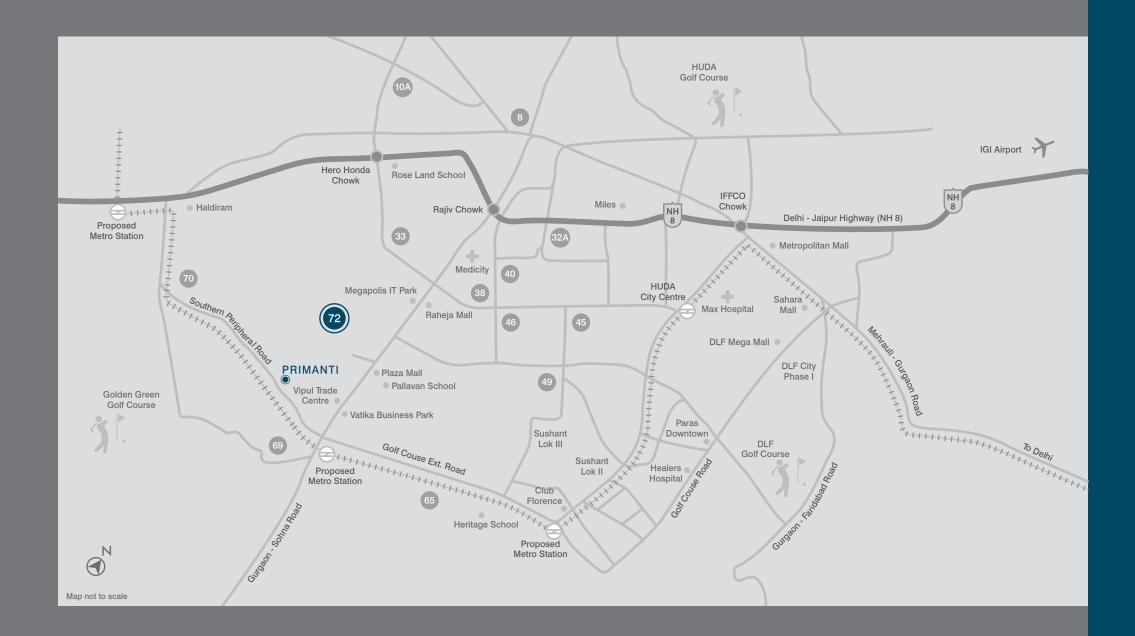

### LOCATION

Primanti is located at Sector 72 in Gurgaon on Southern Peripheral Road. A 150-metre wide road leads into the site, connecting Sohna Road to NH 8. It's proximity to NH 8 gives you high speed access to airports, business centres, shopping malls and many other important destinations like New Delhi. Schools, healthcare facilities and entertainment areas are also a stone's throw away.

#### DISTANCES:

Access to NH 8 - 5 kms • International Airport - 22 kms Domestic Airport - 25 kms • Shopping Malls - 3 kms PLANS

LARGE - 8500 SQ.FT. (789.67 SQ.MTR.)

BASEMENT GROUND FLOOR

LARGE - 8500 SQ.FT. (789.67 SQ.MTR.)