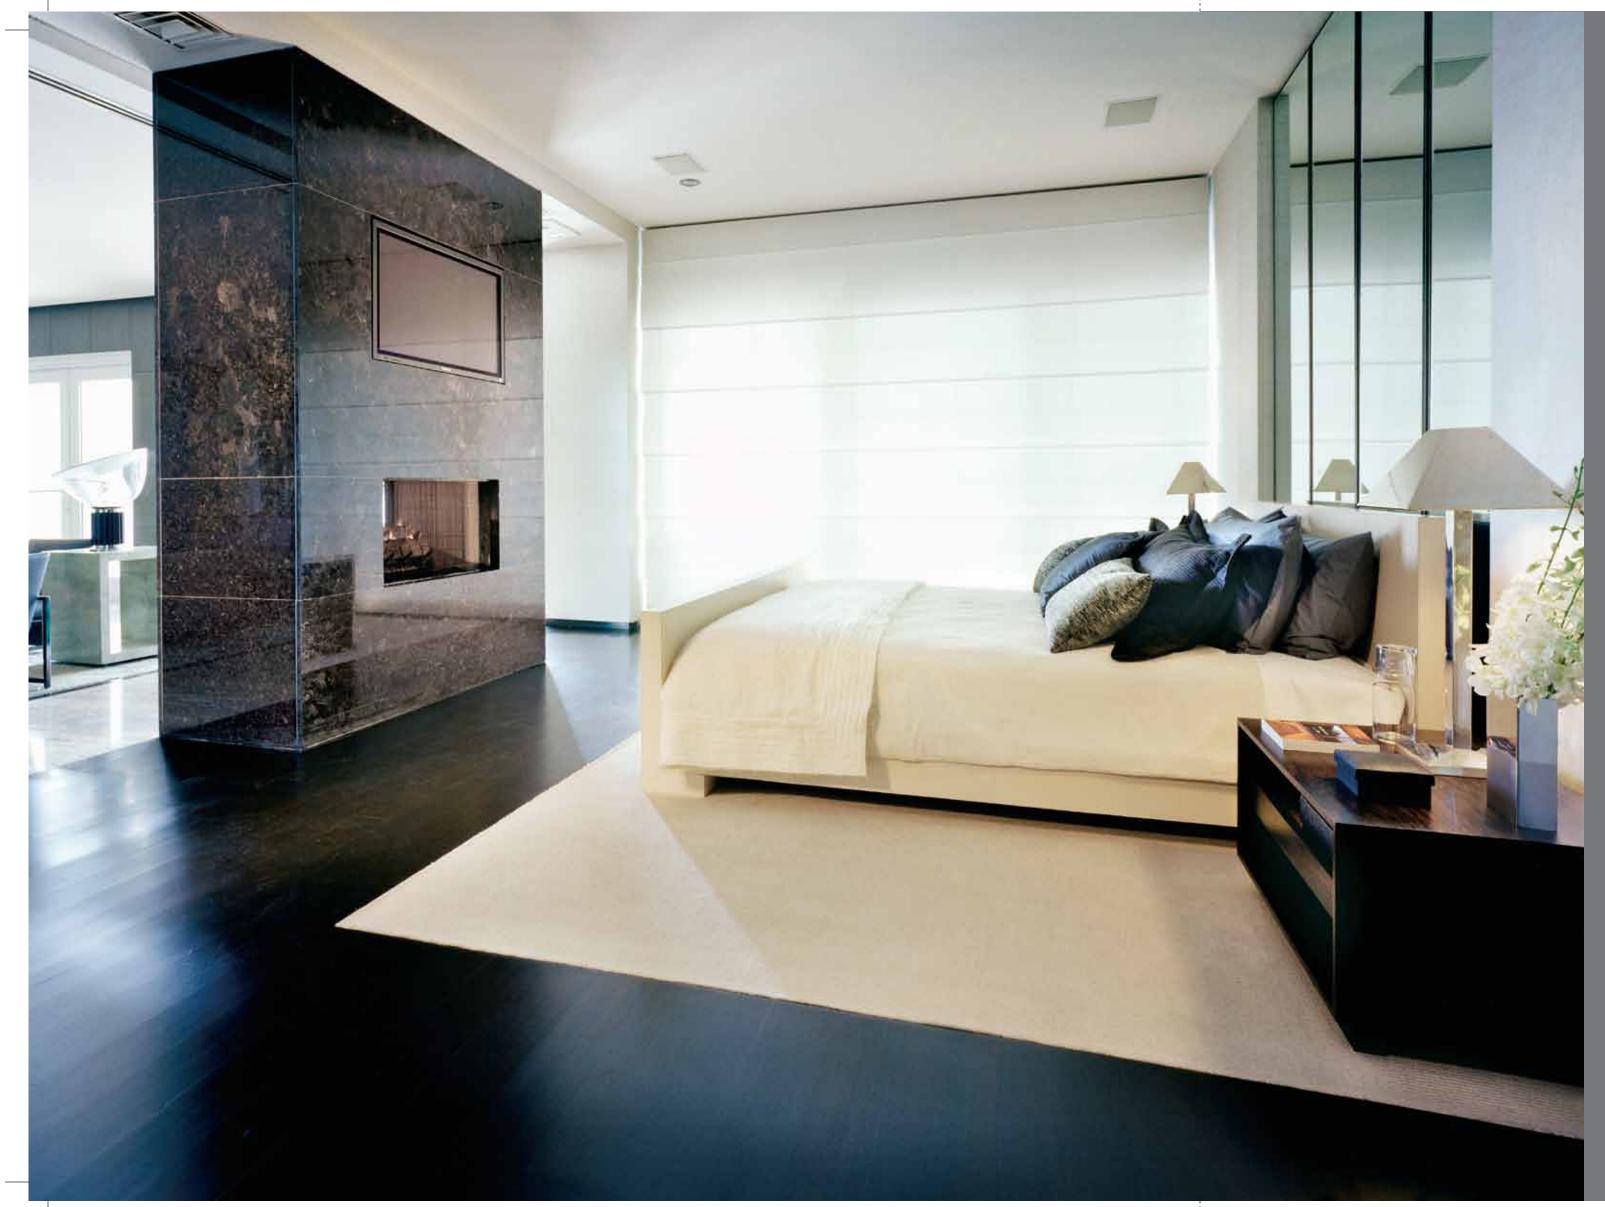

# PRIMANTI VILLAS: A HAVEN OF PRIVACY AND LUXURY.

Turn the tree-lined boulevard into your own private basement carport. Let your private elevator whisk you into the triple-height entry foyer. And step into your grand glass-lined living and dining area overlooking the walled, private garden and pool.

These 7000 sq.ft. and 8500 sq.ft. villas are 5 level, 4 bedroom residences with an exclusive garden, private pool and gym area. An elevated courtyard on the first level floods the family lounge area with natural light. Its double height provides space for a vertical garden on the first floor. While a private terrace with elevator access also allows you to entertain under the stars.

A mix of single and double height provides a distinctive spatial character to this luxurious residence with one level looking out onto another. Natural light and surrounding greenery add a sense of balance and privacy. With ample room for living and working, and multiple entertaining venues, this truly is a new experience in luxury.

#### FEATURES & AMENITIES

VRV air-conditioning • Private elevator • Private swimming pool
Italian marble flooring in living and dining areas • Wooden flooring
in master bedroom • Bathtub with jacuzzi jet in master bathroom
Family lounge on upper level • Entertainment lounge • Personal
gym area • Home automation and security controlled access
Basement parking space for 3 cars • Video door phone