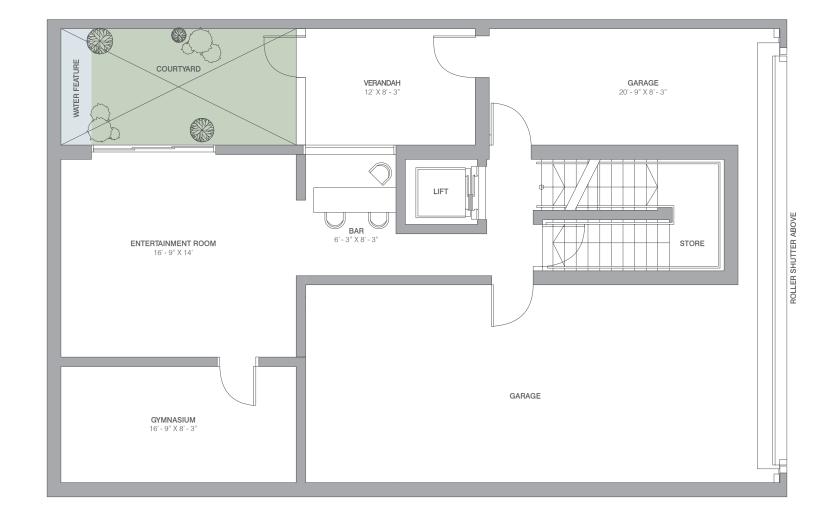

These 7000 sq.ft. and 8500 sq.ft. villas are 5 level, 4 bedroom residences with an exclusive garden, private pool and gym area. An elevated courtyard on the first level floods the family lounge area with natural light. Its double height provides space for a vertical garden on the first floor. While a private terrace with elevator access also allows you to entertain under the stars.

#### DISTANCES:

Access to NH 8 - 5 kms • International Airport - 22 kms Domestic Airport - 25 kms • Shopping Malls - 3 kms PLANS

LARGE - 8500 SQ.FT. (789.67 SQ.MTR.)

BASEMENT GROUND FLOOR

LARGE - 8500 SQ.FT. (789.67 SQ.MTR.)