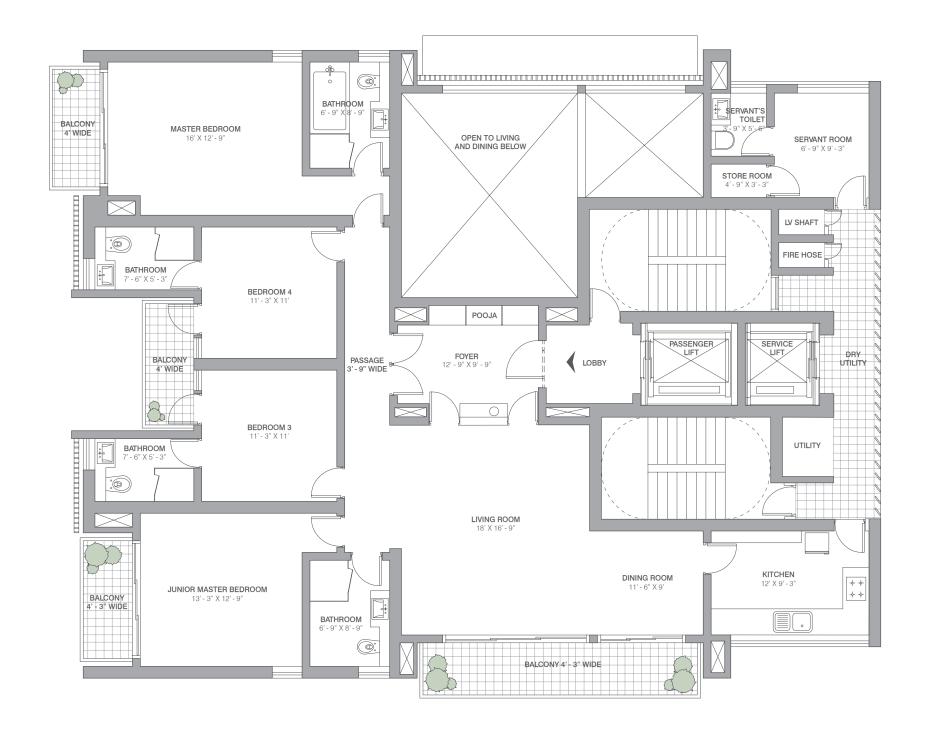

### TOWER RESIDENCES

Tower Residences are luxurious 3 and 4 BHK apartments, surrounded by interconnected orchards, formal gardens and squares. These 22 to 40 storey, high rise towers offer you a breathtaking view of the surroundings. A winding path leads through the gardens to the clubhouse and spa areas, allowing residents to enjoy the best of nature.

The 2185 sq.ft., 3 BHK apartments are housed in separate towers with 4 apartments on each floor. 4 BHK towers will have a choice of two sizes of 4 apartments on each floor of the tower-larger 2905 sq.ft. units and smaller 2625 sq.ft. units. All the units shall have a servant's room.