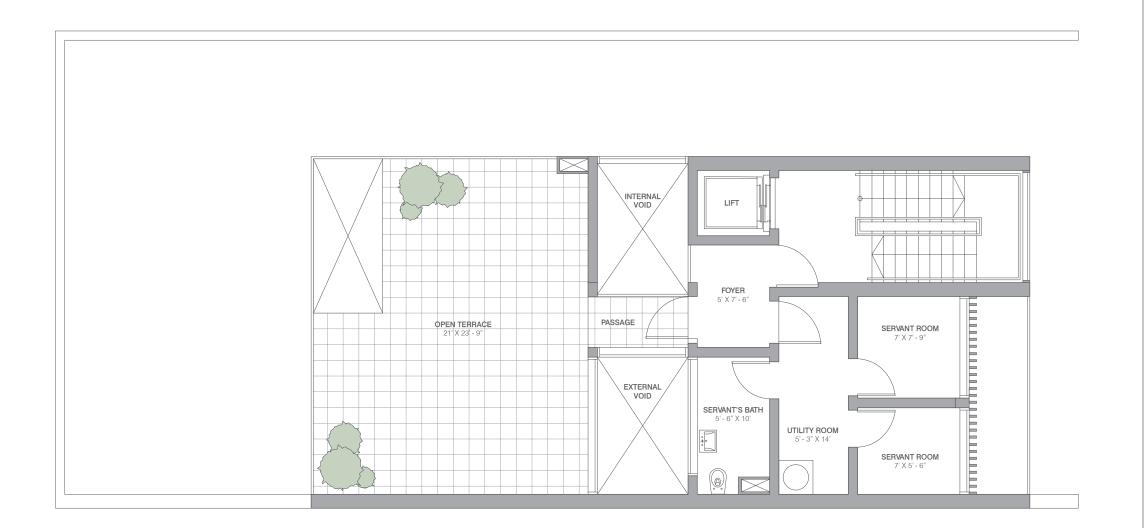

FIRST FLOOR

SECOND FLOOR

LARGE - 8500 SQ.FT. (789.67 SQ.MTR.)

TERRACE

### VILLAS

SMALL - 7000 SQ.FT. (650.32 SQ.MTR.)

BASEMENT

SMALL - 7000 SQ.FT. (650.32 SQ.MTR.)

GROUND FLOOR FIRST FLOOR

SMALL - 7000 SQ.FT. (650.32 SQ.MTR.)

SECOND FLOOR

TERRACE