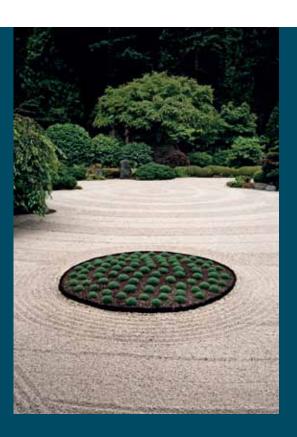

## A LANDSCAPE DESIGNED TO NURTURE WELL-BEING.

Primanti is a green haven with 80% of the property reserved for open spaces. A series of interconnected orchards, meadows and gardens, span sinuously across the complex. The rich flora forms dramatic patterns with stone structures and water features, inspired by Delhi's Mughal Gardens.

This creates a lush, parkland setting that invites residents to spend more time outdoors. Garden retreats with water cascades, pergolas and framed views, become spaces for socialising and rejuvenating amid nature. Groves of indigenous Banyan and Mulberry trees create areas of privacy. Footpaths wind past grassy knolls to reveal unexpected views as you explore the estate.