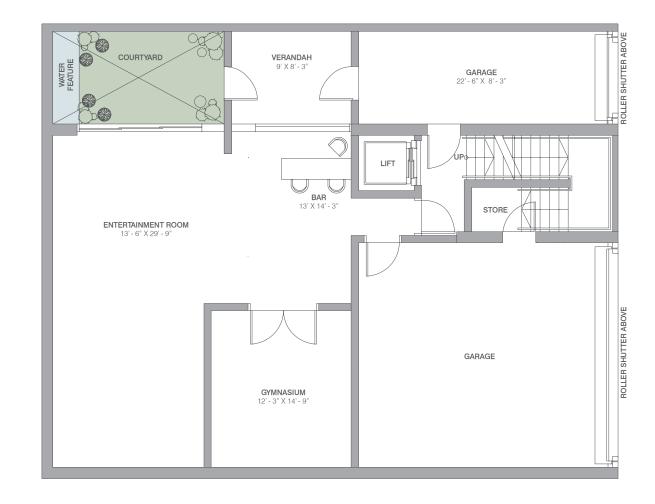

These 7000 sq.ft. and 8500 sq.ft. villas are 5 level, 4 bedroom residences with an exclusive garden, private pool and gym area. An elevated courtyard on the first level floods the family lounge area with natural light. Its double height provides space for a vertical garden on the first floor. While a private terrace with elevator access also allows you to entertain under the stars.

### VILLAS

SMALL - 7000 SQ.FT. (650.32 SQ.MTR.)

BASEMENT

SMALL - 7000 SQ.FT. (650.32 SQ.MTR.)

GROUND FLOOR FIRST FLOOR

SMALL - 7000 SQ.FT. (650.32 SQ.MTR.)

SECOND FLOOR

TERRACE