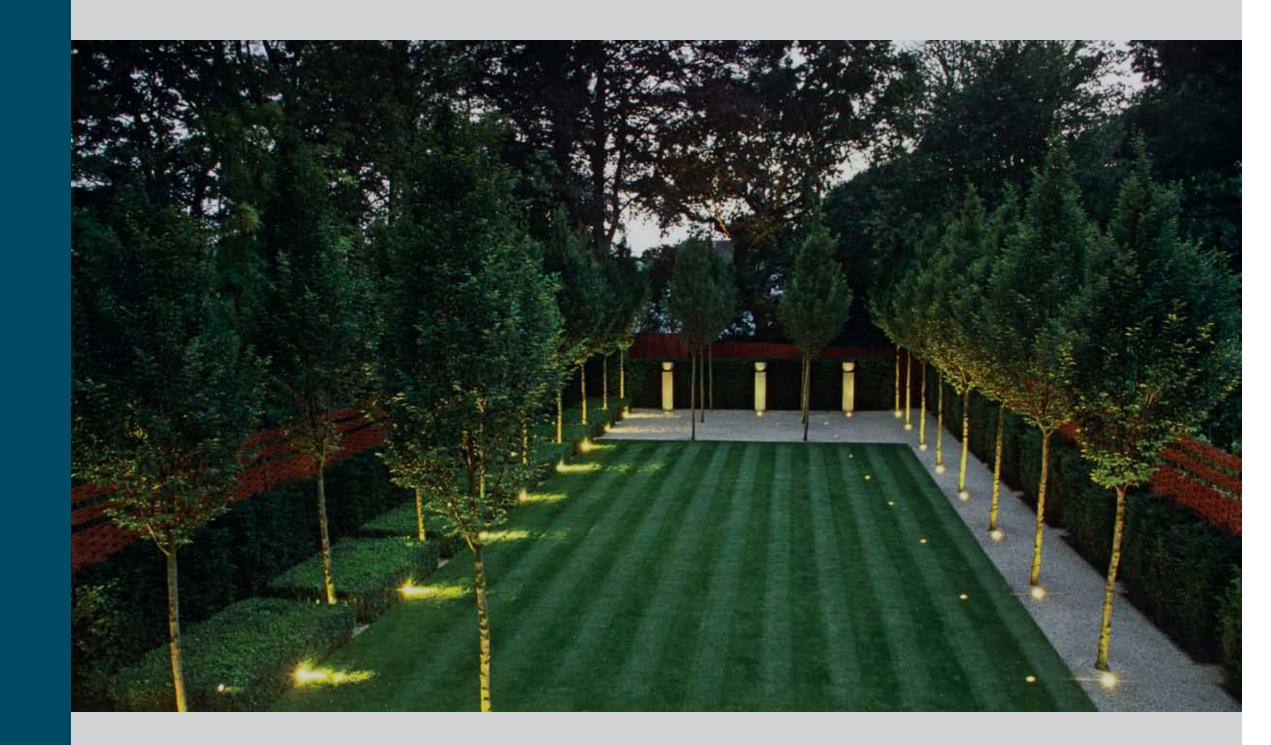

## A LANDSCAPE DESIGNED TO NURTURE WELL-BEING.

Primanti is a green haven with 80% of the property reserved for open spaces. A series of interconnected orchards, meadows and gardens, span sinuously across the complex. The rich flora forms dramatic patterns with stone structures and water features, inspired by Delhi's Mughal Gardens.

This creates a lush, parkland setting that invites residents to spend more time outdoors. Garden retreats with water cascades, pergolas and framed views, become spaces for socialising and rejuvenating amid nature. Groves of indigenous Banyan and Mulberry trees create areas of privacy. Footpaths wind past grassy knolls to reveal unexpected views as you explore the estate.