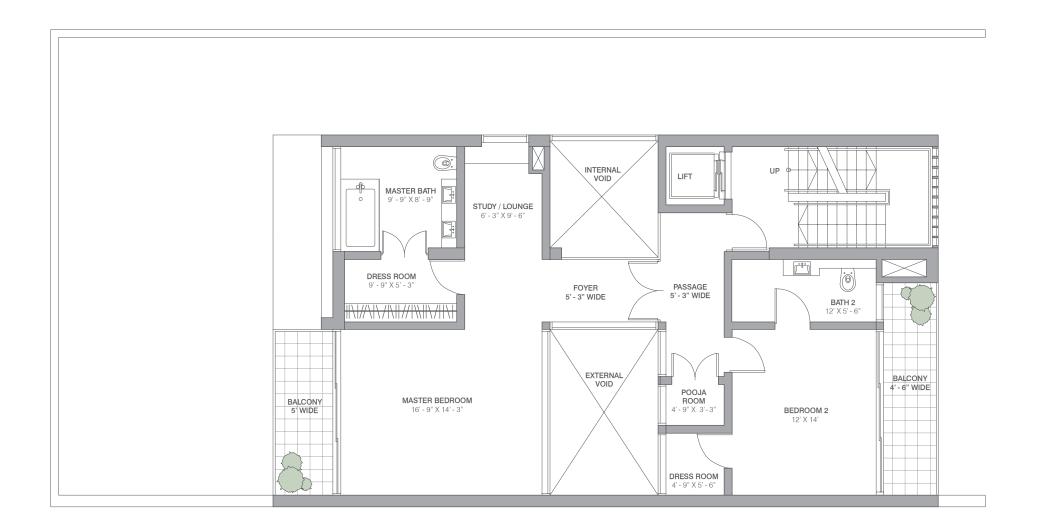

These 7000 sq.ft. and 8500 sq.ft. villas are 5 level, 4 bedroom residences with an exclusive garden, private pool and gym area. An elevated courtyard on the first level floods the family lounge area with natural light. Its double height provides space for a vertical garden on the first floor. While a private terrace with elevator access also allows you to entertain under the stars.

A mix of single and double height provides a distinctive spatial character to this luxurious residence with one level looking out onto another. Natural light and surrounding greenery add a sense of balance and privacy. With ample room for living and working, and multiple entertaining venues, this truly is a new experience in luxury.

FIRST FLOOR

SECOND FLOOR

LARGE - 8500 SQ.FT. (789.67 SQ.MTR.)

TERRACE