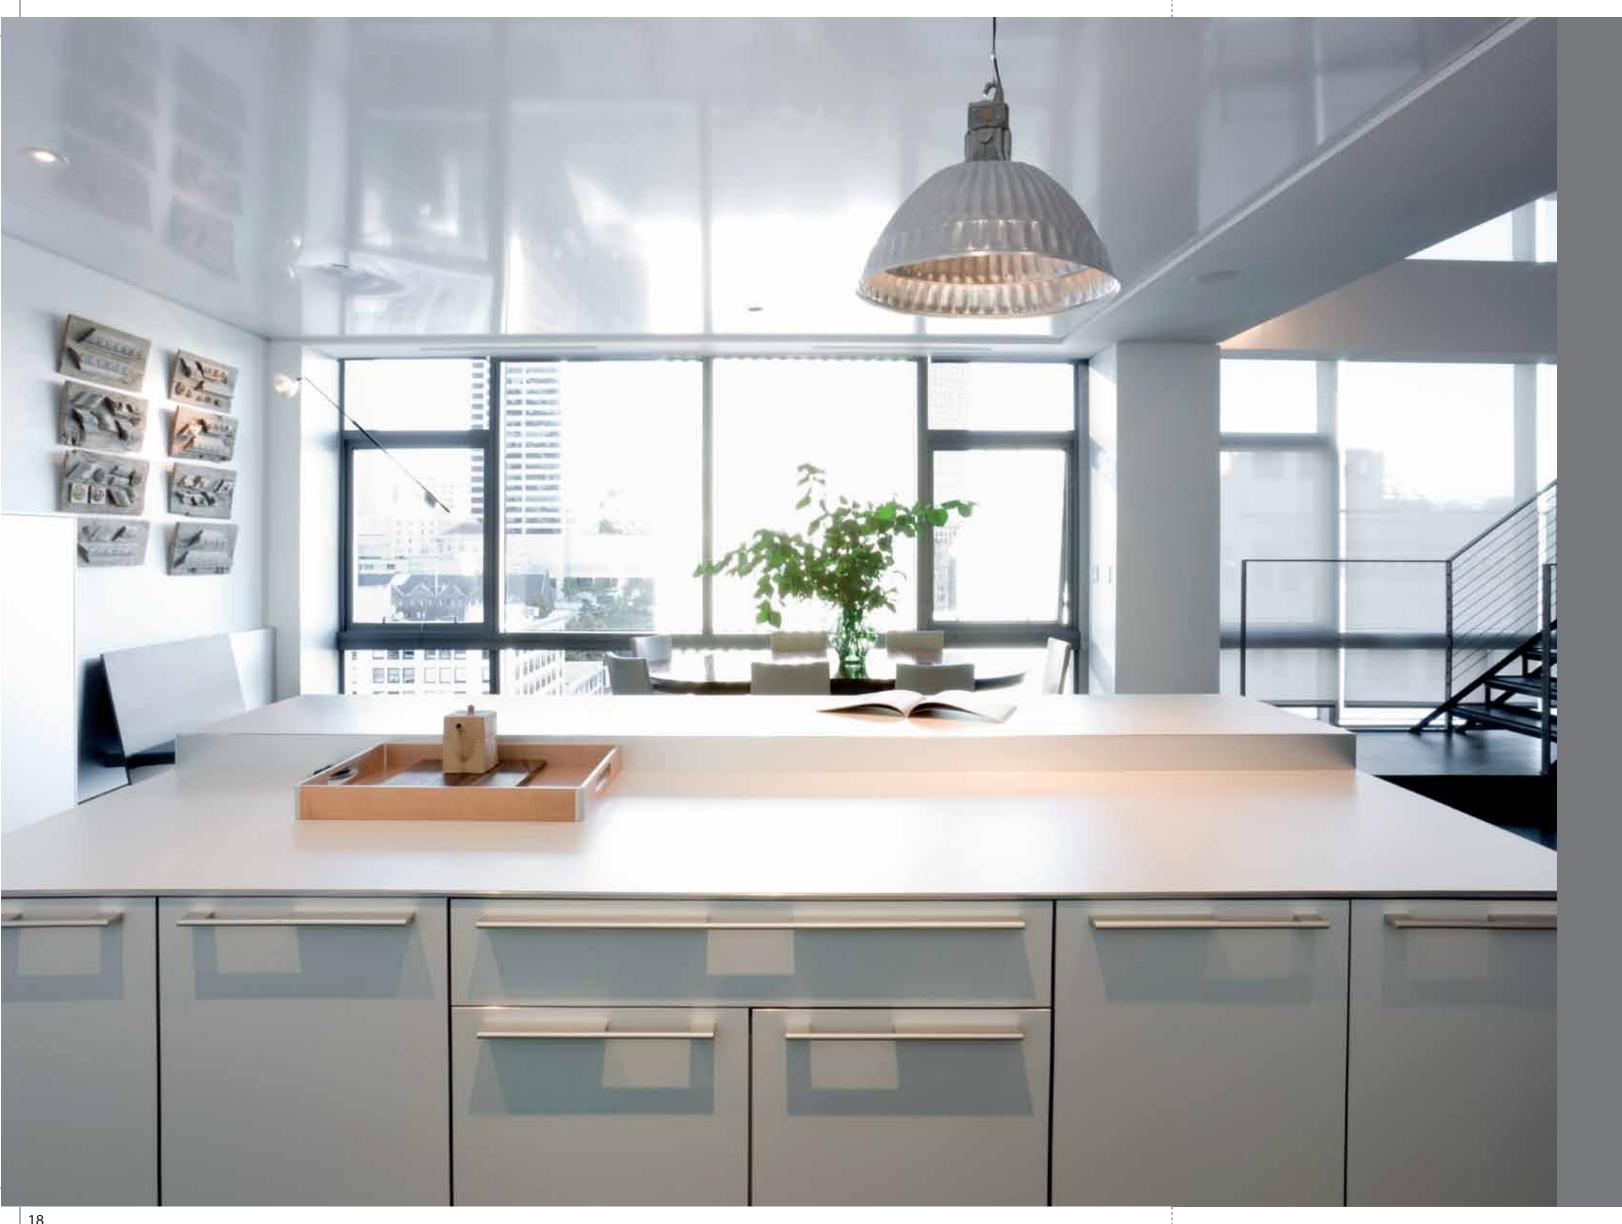

### EXECUTIVE FLOORS

Executive Floors are luxurious duplexes which are housed in exclusive 4-storey elegantly designed buildings. These 3250 sq.ft. ground + 1 units feature 4 spacious bedrooms and exclusive green landscaped gardens. While the larger 4500 sq.ft. duplex above has an open terrace with a roof garden and a personal plunge pool. Each comes with a separate servant's room.

#### FEATURES & AMENITIES

height in select internal areas • Basement parking space • Italian marble flooring in living and dining areas • Wooden flooring in master bedroom • Bathtub with jaccuzi jet in master bathroom Premium modular kitchen • Premium brand fittings and fixtures Video door phone