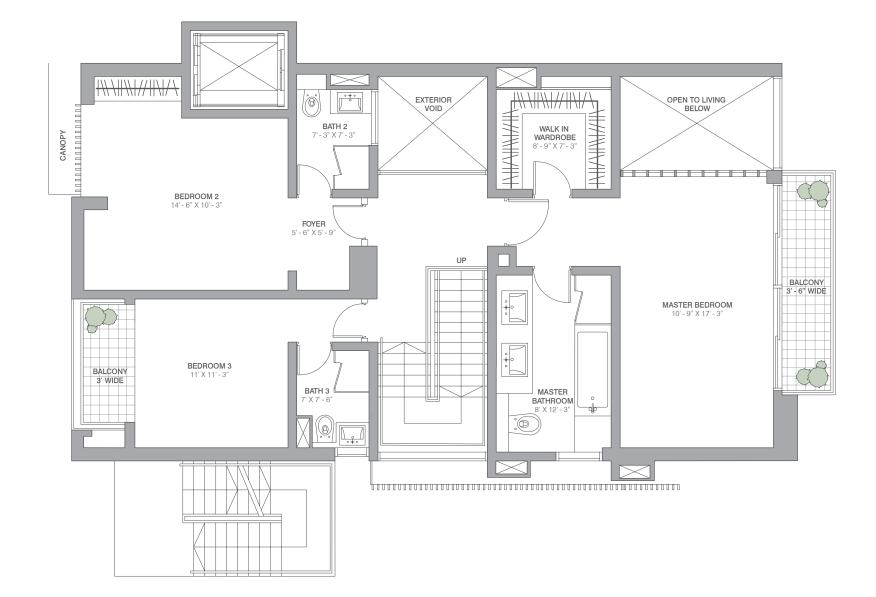

#### **EXECUTIVE FLOORS**

DUPLEXE UNITS - 4500 SQ.FT. (418.06 SQ.MTR.)

POYER

4-9 X 6-9 

BATHROOM 2

7-6 X 8-3

BASSAGE

4-9 WIDE

MASTER BUTH

WARRING

W

**BEDROOM 3** 12' - 3" X 10' - 6"

**BEDROOM 2** 12' - 3" X 10' - 9"

SECOND FLOOR THIRD FLOOR