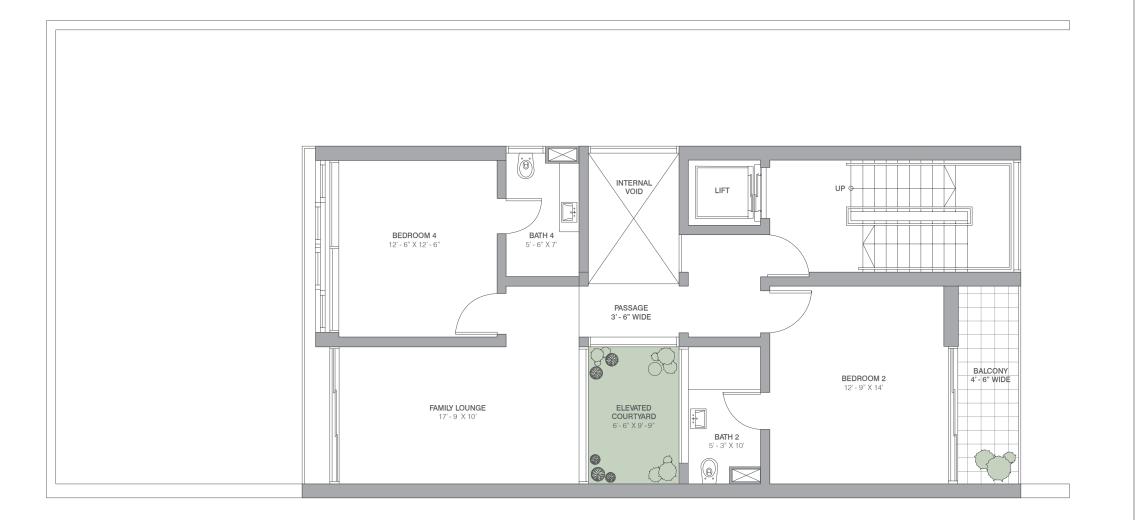

#### **EXECUTIVE FLOORS**

DUPLEXE UNITS - 3250 SQ.FT. (301.93 SQ.MTR.)

GROUND FLOOR

#### **EXECUTIVE FLOORS**

DUPLEXE UNITS - 4500 SQ.FT. (418.06 SQ.MTR.)

POYER

4-9 X 6-9 

BATHROOM 2

7-6 X 8-3

BASSAGE

4-9 WIDE

MASTER BUTH

WARRING

W

**BEDROOM 3** 12' - 3" X 10' - 6"

**BEDROOM 2** 12' - 3" X 10' - 9"

SECOND FLOOR THIRD FLOOR