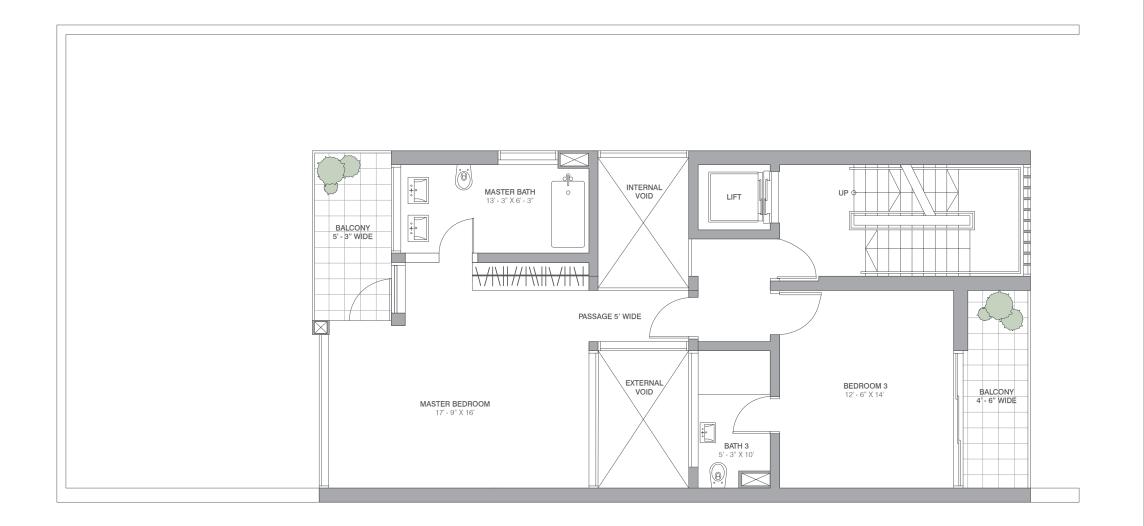

#### **EXECUTIVE FLOORS**

DUPLEXE UNITS - 4500 SQ.FT. (418.06 SQ.MTR.)

POYER

4-9 X 6-9 

BATHROOM 2

7-6 X 8-3

BASSAGE

4-9 WIDE

MASTER BUTH

WARRING

W

**BEDROOM 3** 12' - 3" X 10' - 6"

**BEDROOM 2** 12' - 3" X 10' - 9"

SECOND FLOOR THIRD FLOOR