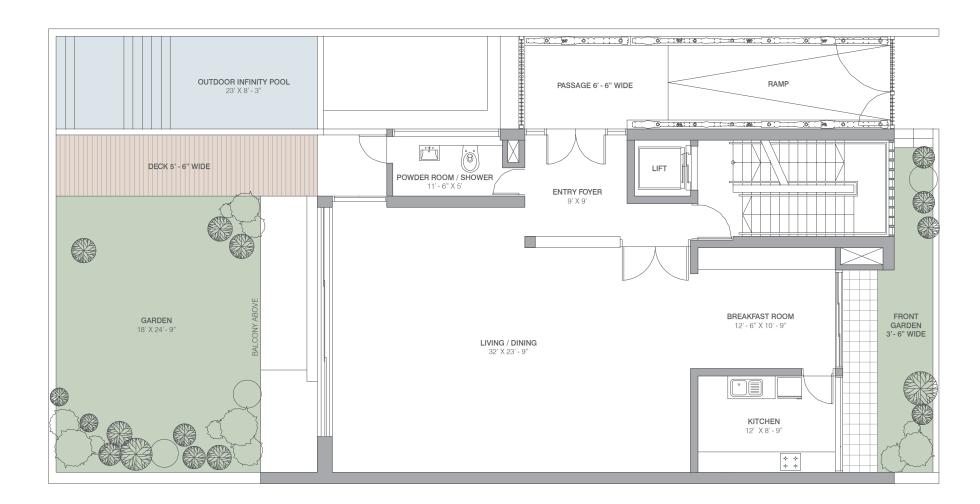

These 7000 sq.ft. and 8500 sq.ft. villas are 5 level, 4 bedroom residences with an exclusive garden, private pool and gym area. An elevated courtyard on the first level floods the family lounge area with natural light. Its double height provides space for a vertical garden on the first floor. While a private terrace with elevator access also allows you to entertain under the stars.

### VILLAS

SMALL - 7000 SQ.FT. (650.32 SQ.MTR.)

BASEMENT

SMALL - 7000 SQ.FT. (650.32 SQ.MTR.)

GROUND FLOOR FIRST FLOOR

SMALL - 7000 SQ.FT. (650.32 SQ.MTR.)

SECOND FLOOR

TERRACE