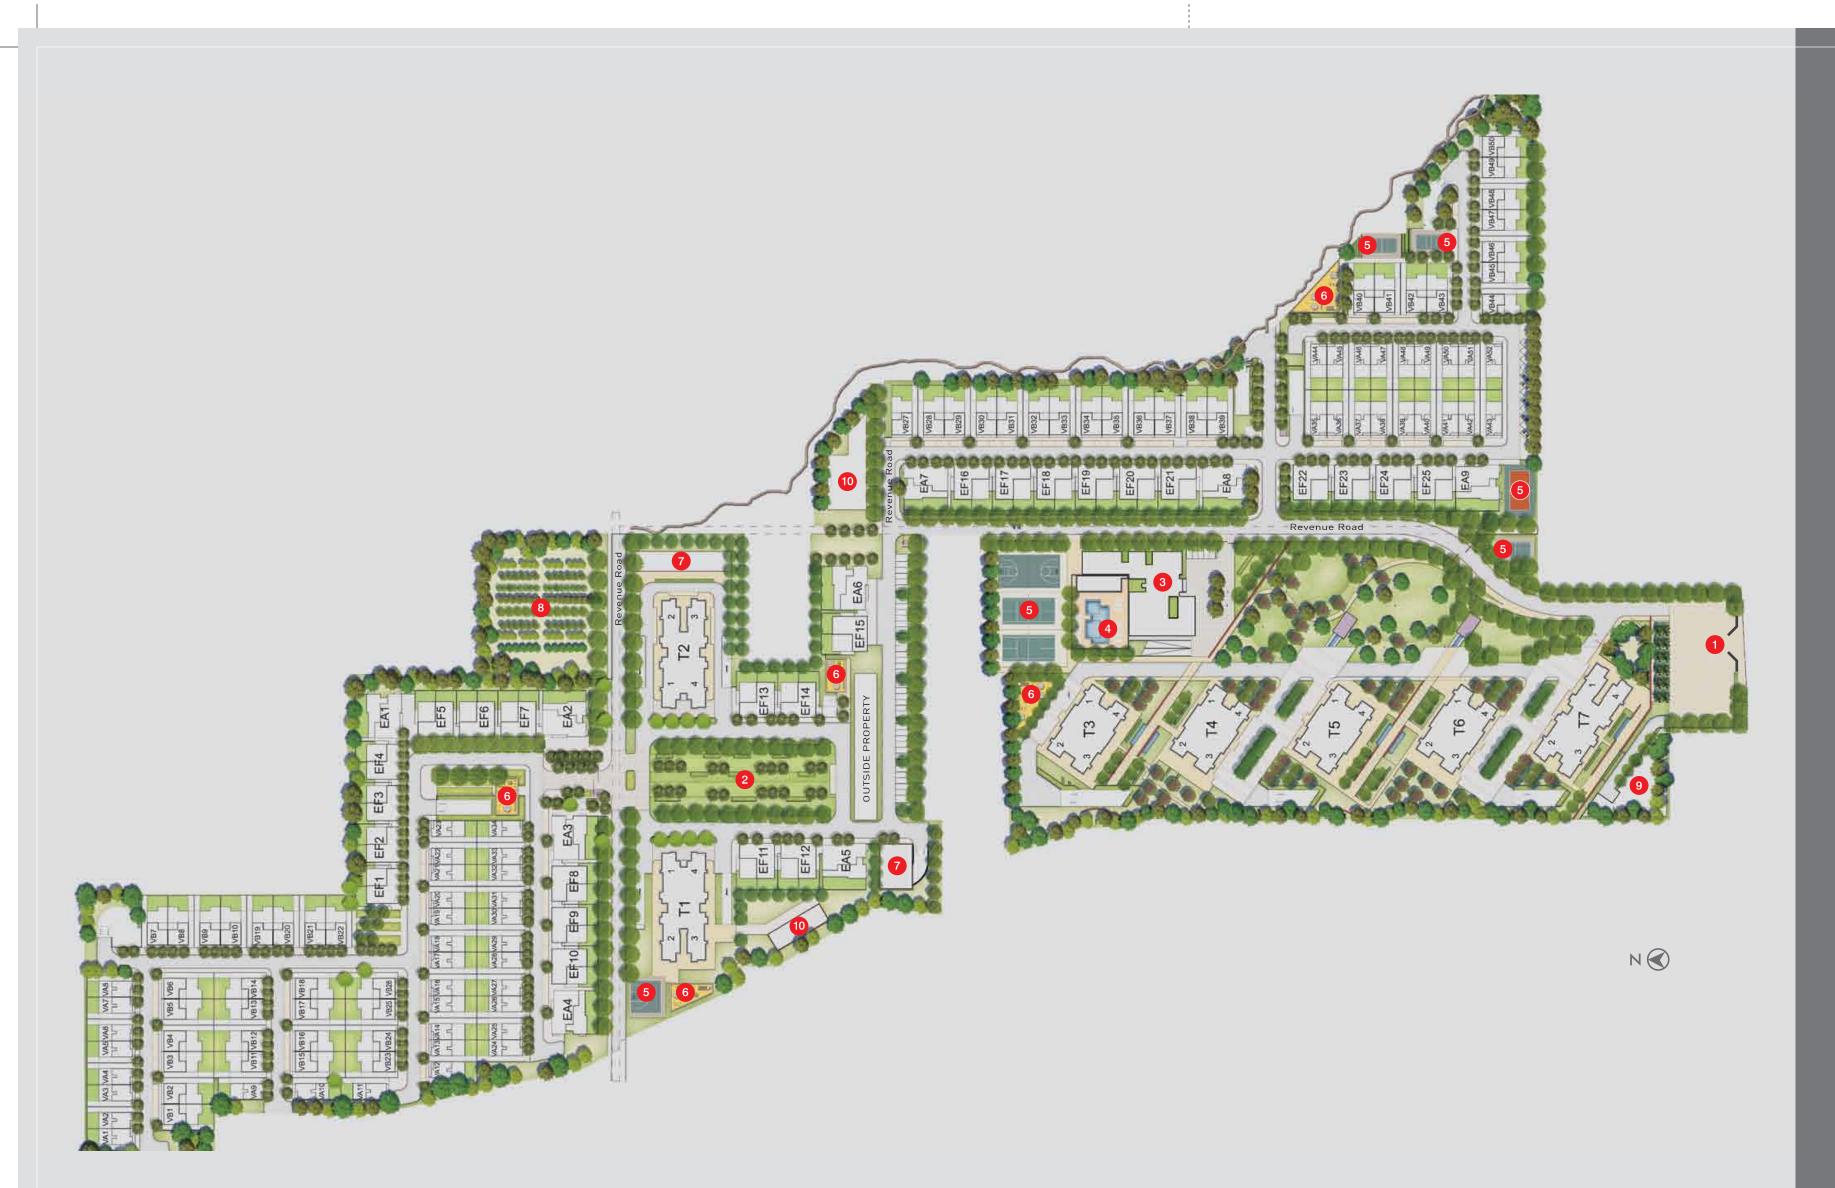

#### LEGEND:

- 1. Main Entrance
- 2. Mondrian Park
- 3. Clubhouse
- 4. Swimming Pool
- 5. Tennis Court/ Basketball Court
- 6. Children's Play Area
- 7. Community Shopping
- 8. Proposed Primary School
- 9. Proposed Nursary School
- 10. EWS
- VA: Villa (Small)
- VB : Villa (Large)
- T1 : 38 Floors Apts. 1, 4 : 4 BHK Large Apts. 2, 3 : 4 BHK Small
- T2: 40 Floors Apts. 1, 4: 4 BHK Large Apts. 2, 3: 4 BHK Small
- T3: 22 Floors, 3 BHK
- T4: 26 Floors, 3 BHK
- T5:30 Floors, 3 BHK
- T6:34 Floors, 3 BHK
- T7 : 38 Floors, 4 BHK Large
- EA 1 EA 5 : G + 9 Floors
- EA 6 EA 9 : G + 11 Floors
- EF 1 EF 25 : G+3 Floors