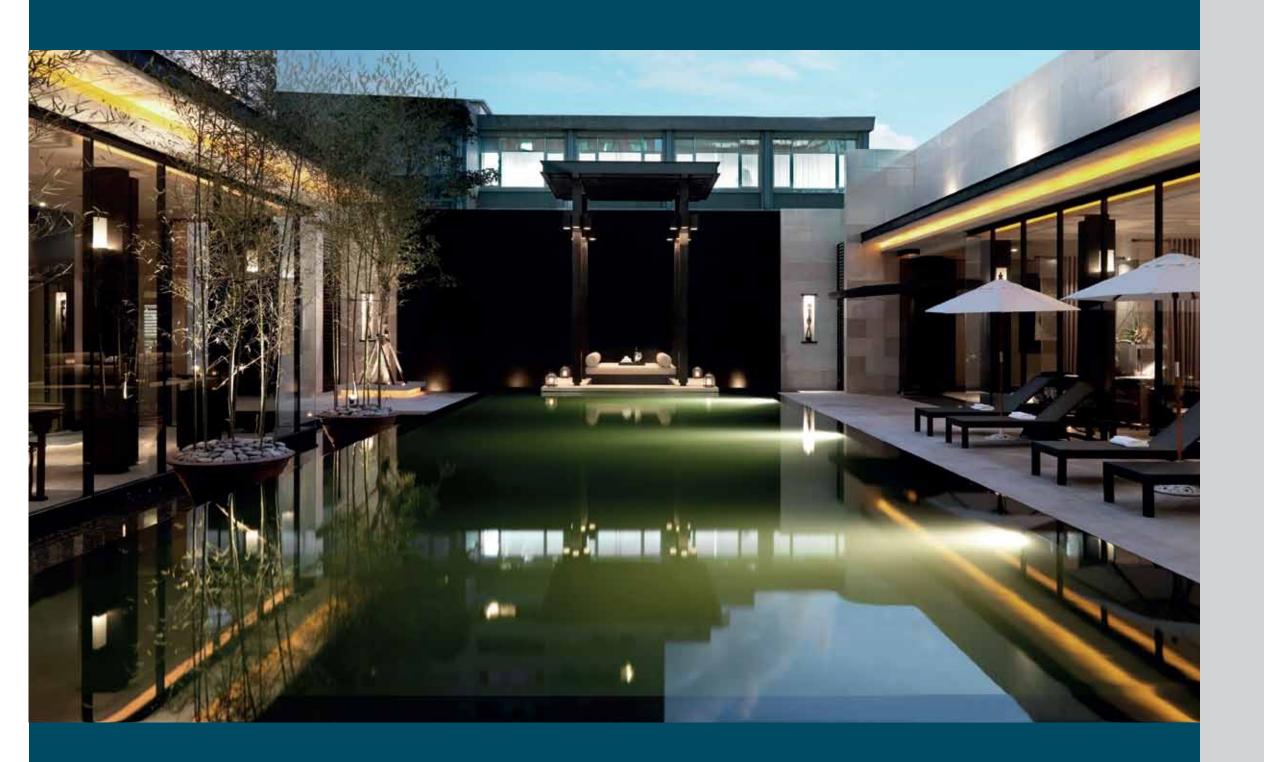

### SPA

Take off your shoes and stroll through manicured lawns to the expansive spa. Escape into a tranquil solitude as you experience a host of treatments and therapies in a contemporary setting. It is designed to provide the perfect ambience to de-stress and unwind overlooking lush greenery.

Revitalise your senses with some of the signature massages or simply lie back, close your eyes and enjoy the soothing sense of stillness. It's an experience that strives to achieve perfect harmony between your body and soul.

#### FEATURES:

Massage room
Sauna, steam and jacuzzi
Relaxation areas
Cold and hot pools