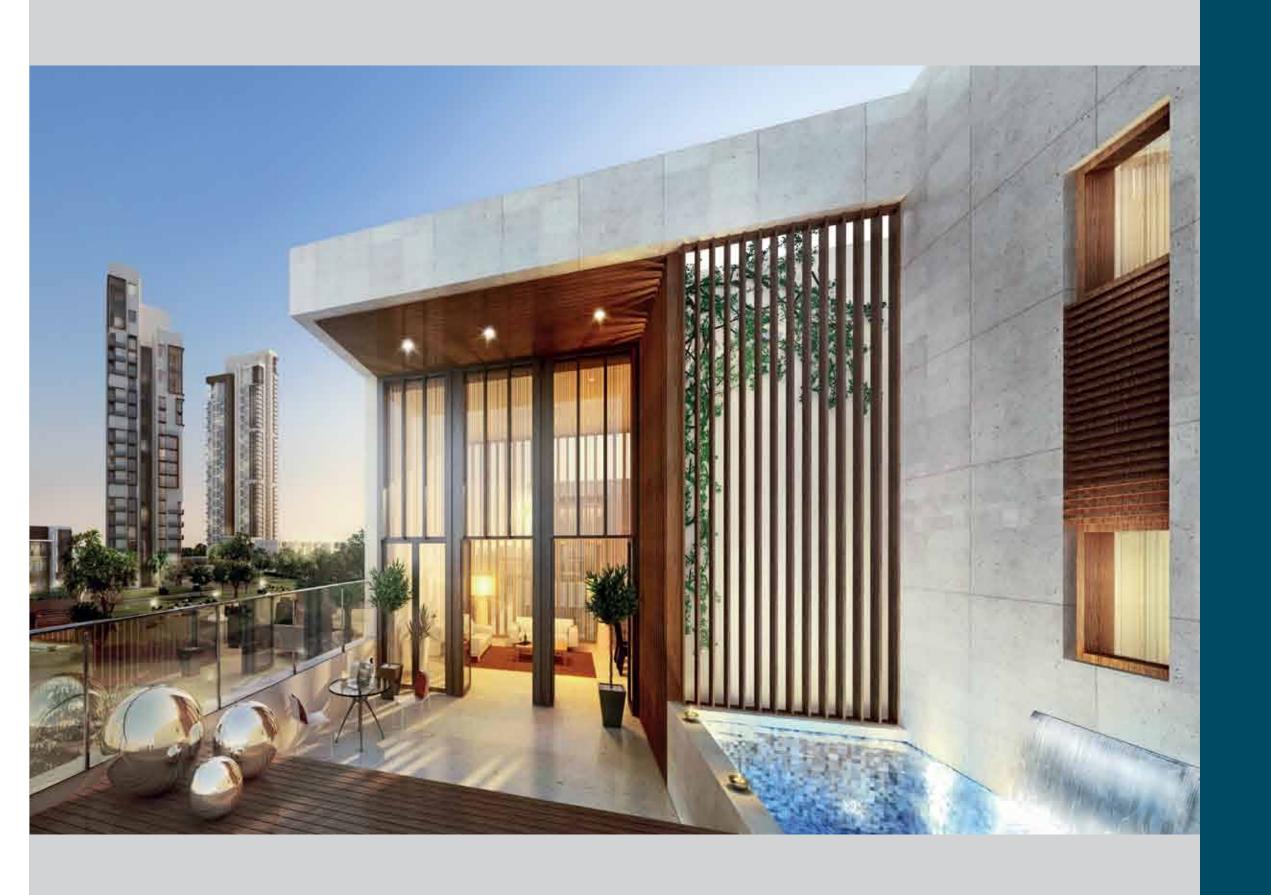

### EXECUTIVE FLOORS

Executive Floors are luxurious duplexes which are housed in exclusive 4-storey elegantly designed buildings. These 3250 sq.ft. ground + 1 units feature 4 spacious bedrooms and exclusive green landscaped gardens. While the larger 4500 sq.ft. duplex above has an open terrace with a roof garden and a personal plunge pool. Each comes with a separate servant's room.

#### FEATURES & AMENITIES

height in select internal areas • Basement parking space • Italian marble flooring in living and dining areas • Wooden flooring in master bedroom • Bathtub with jaccuzi jet in master bathroom Premium modular kitchen • Premium brand fittings and fixtures Video door phone