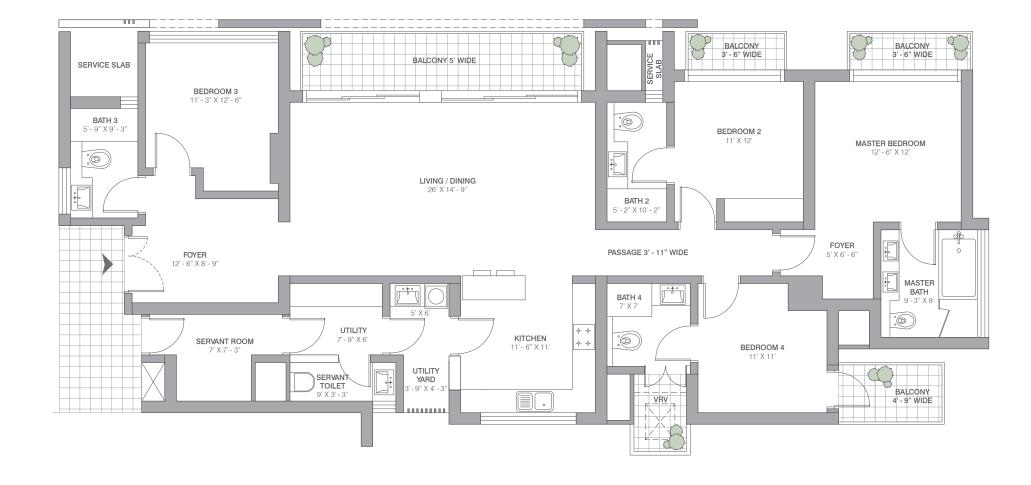

#### TOWER RESIDENCES

4 BHK LARGE - 2905 SQ.FT. (269.88 SQ.MTR.) AVAILABLE IN TOWER 1, 2 AND 7

4 BHK SMALL - 2625 SQ.FT. (243.87 SQ.MTR.) AVAILABLE IN TOWER 1 AND 2

#### LEGEND:

- 1. Main Entrance
- 2. Mondrian Park
- 3. Clubhouse
- 4. Swimming Pool
- 5. Tennis Court/ Basketball Court
- 6. Children's Play Area
- 7. Community Shopping
- 8. Proposed Primary School
- 9. Proposed Nursary School
- 10. EWS
- VA: Villa (Small)
- VB : Villa (Large)
- T1 : 38 Floors Apts. 1, 4 : 4 BHK Large Apts. 2, 3 : 4 BHK Small
- T2: 40 Floors Apts. 1, 4: 4 BHK Large Apts. 2, 3: 4 BHK Small
- T3: 22 Floors, 3 BHK
- T4: 26 Floors, 3 BHK
- T5:30 Floors, 3 BHK
- T6:34 Floors, 3 BHK
- T7 : 38 Floors, 4 BHK Large
- EA 1 EA 5 : G + 9 Floors
- EA 6 EA 9 : G + 11 Floors
- EF 1 EF 25 : G+3 Floors