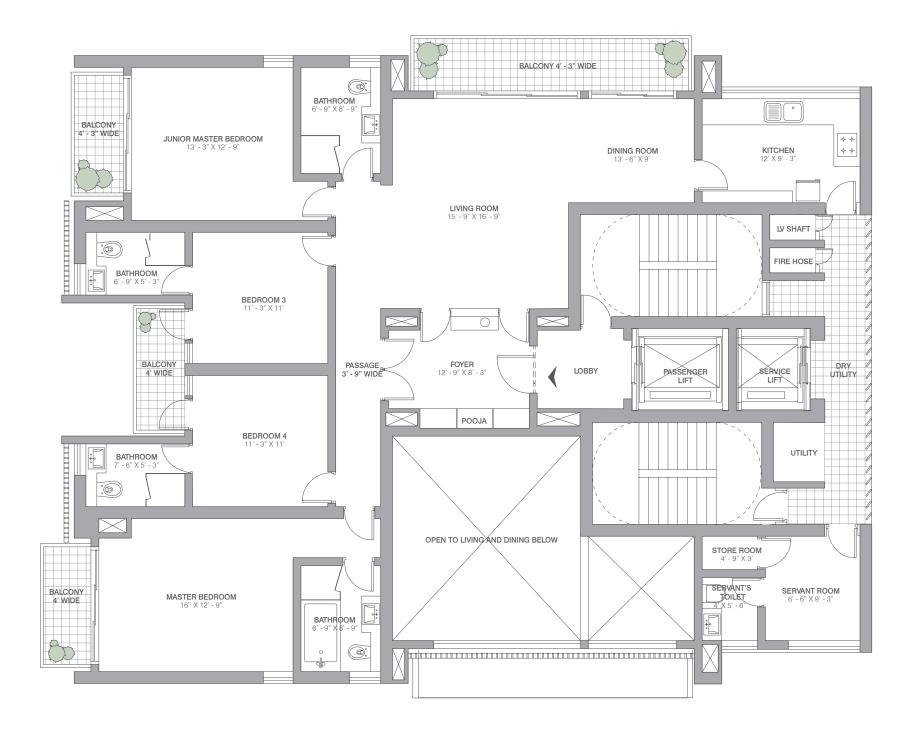

### TOWER RESIDENCES

Tower Residences are luxurious 3 and 4 BHK apartments, surrounded by interconnected orchards, formal gardens and squares. These 22 to 40 storey, high rise towers offer you a breathtaking view of the surroundings. A winding path leads through the gardens to the clubhouse and spa areas, allowing residents to enjoy the best of nature.

The 2185 sq.ft., 3 BHK apartments are housed in separate towers with 4 apartments on each floor. 4 BHK towers will have a choice of two sizes of 4 apartments on each floor of the tower-larger 2905 sq.ft. units and smaller 2625 sq.ft. units. All the units shall have a servant's room.