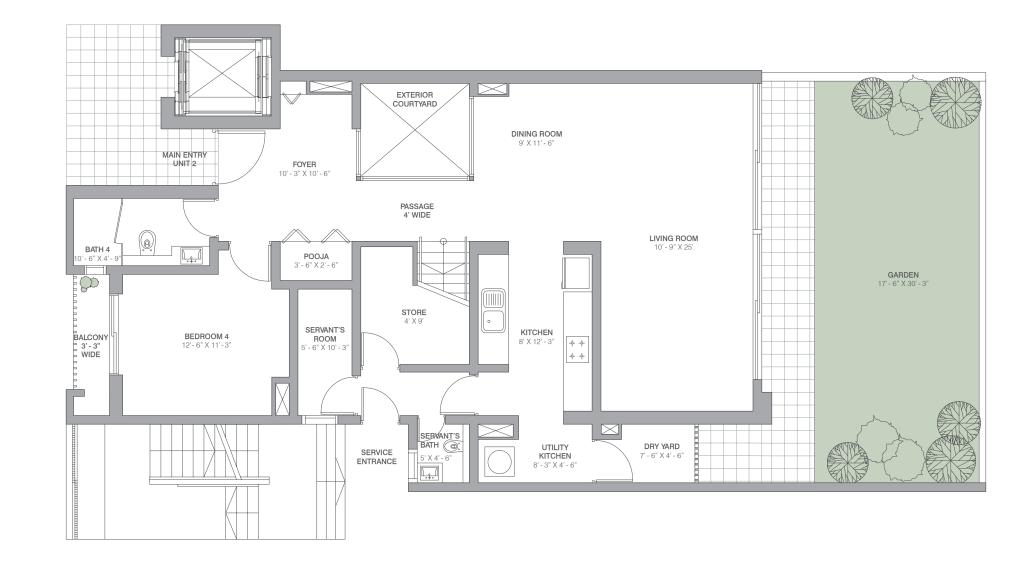

### EXECUTIVE FLOORS

Executive Floors are luxurious duplexes which are housed in exclusive 4-storey elegantly designed buildings. These 3250 sq.ft. ground + 1 units feature 4 spacious bedrooms and exclusive green landscaped gardens. While the larger 4500 sq.ft. duplex above has an open terrace with a roof garden and a personal plunge pool. Each comes with a separate servant's room.

#### FEATURES & AMENITIES

height in select internal areas • Basement parking space • Italian marble flooring in living and dining areas • Wooden flooring in master bedroom • Bathtub with jaccuzi jet in master bathroom Premium modular kitchen • Premium brand fittings and fixtures Video door phone

#### **EXECUTIVE FLOORS**

DUPLEXE UNITS - 3250 SQ.FT. (301.93 SQ.MTR.)

GROUND FLOOR