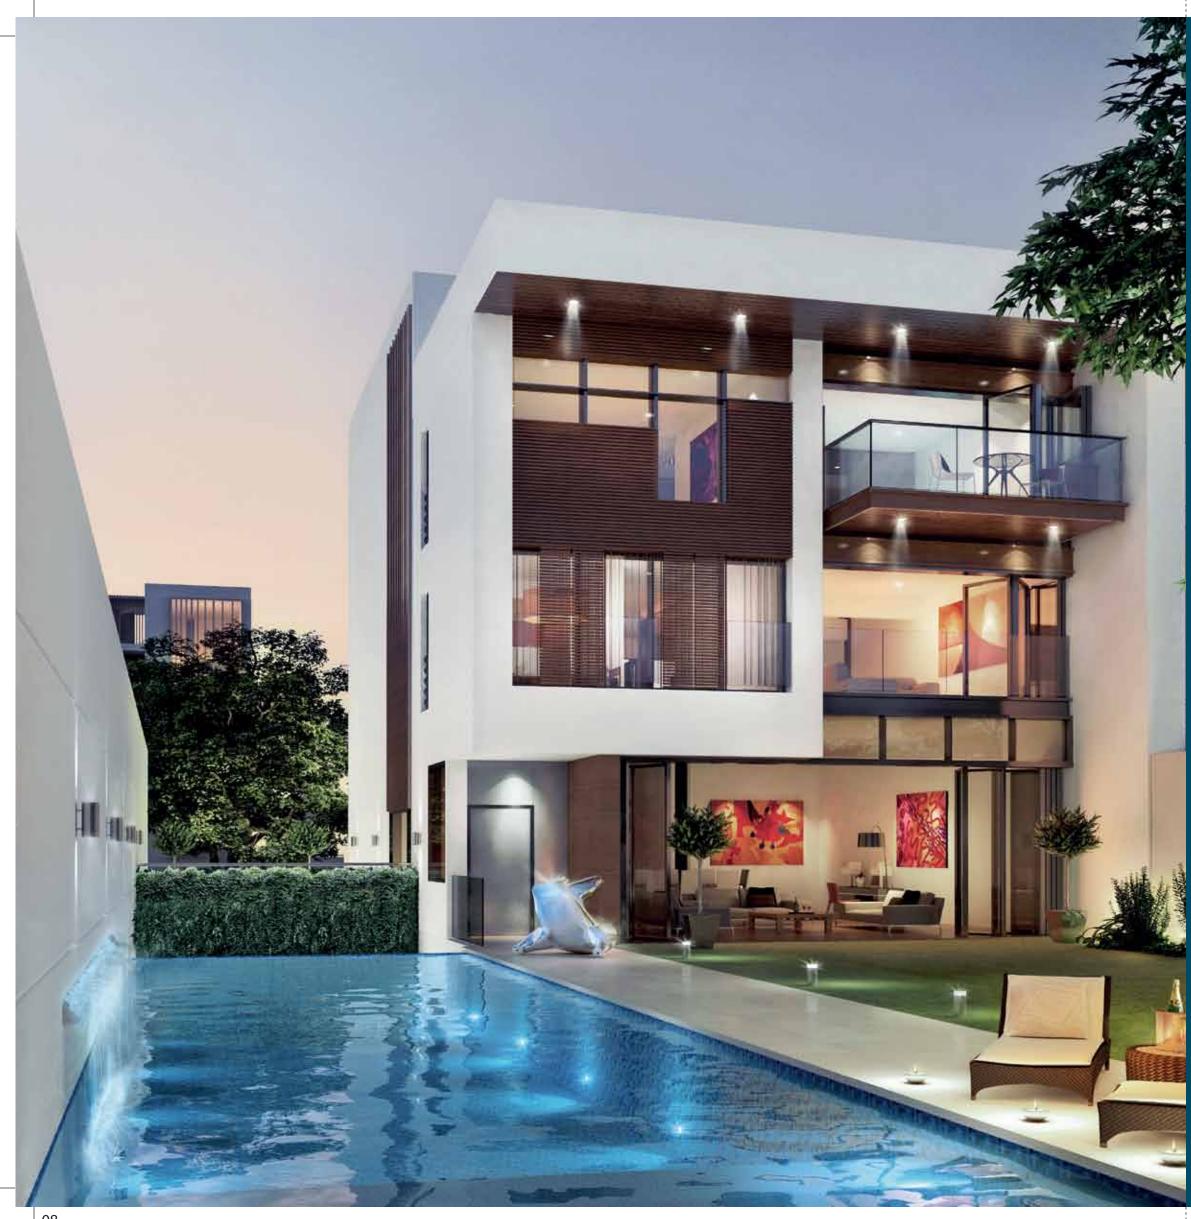

# PRIMANTI VILLAS: A HAVEN OF PRIVACY AND LUXURY.

Turn the tree-lined boulevard into your own private basement carport. Let your private elevator whisk you into the triple-height entry foyer. And step into your grand glass-lined living and dining area overlooking the walled, private garden and pool.

These 7000 sq.ft. and 8500 sq.ft. villas are 5 level, 4 bedroom residences with an exclusive garden, private pool and gym area. An elevated courtyard on the first level floods the family lounge area with natural light. Its double height provides space for a vertical garden on the first floor. While a private terrace with elevator access also allows you to entertain under the stars.

A mix of single and double height provides a distinctive spatial character to this luxurious residence with one level looking out onto another. Natural light and surrounding greenery add a sense of balance and privacy. With ample room for living and working, and multiple entertaining venues, this truly is a new experience in luxury.