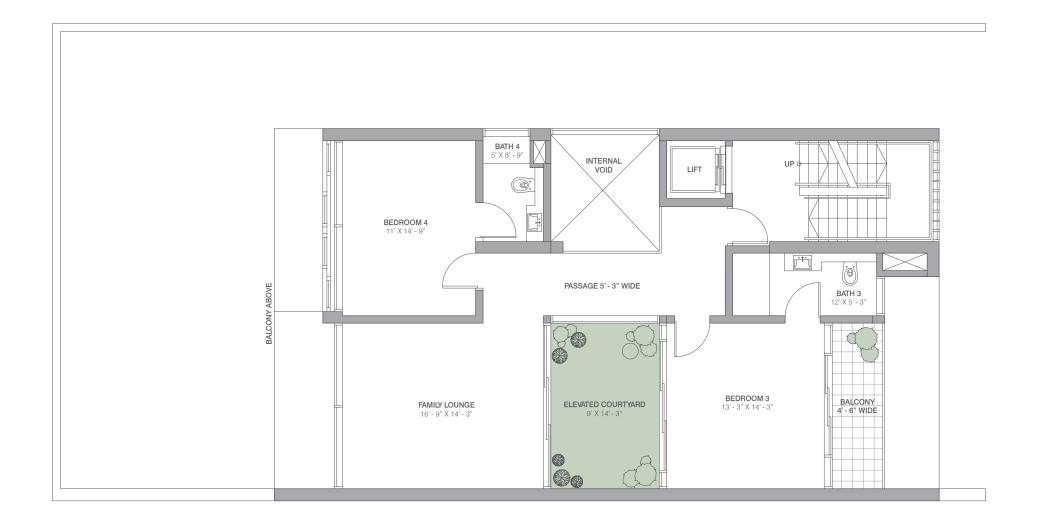

These 7000 sq.ft. and 8500 sq.ft. villas are 5 level, 4 bedroom residences with an exclusive garden, private pool and gym area. An elevated courtyard on the first level floods the family lounge area with natural light. Its double height provides space for a vertical garden on the first floor. While a private terrace with elevator access also allows you to entertain under the stars.

A mix of single and double height provides a distinctive spatial character to this luxurious residence with one level looking out onto another. Natural light and surrounding greenery add a sense of balance and privacy. With ample room for living and working, and multiple entertaining venues, this truly is a new experience in luxury.

FIRST FLOOR

SECOND FLOOR

LARGE - 8500 SQ.FT. (789.67 SQ.MTR.)

TERRACE