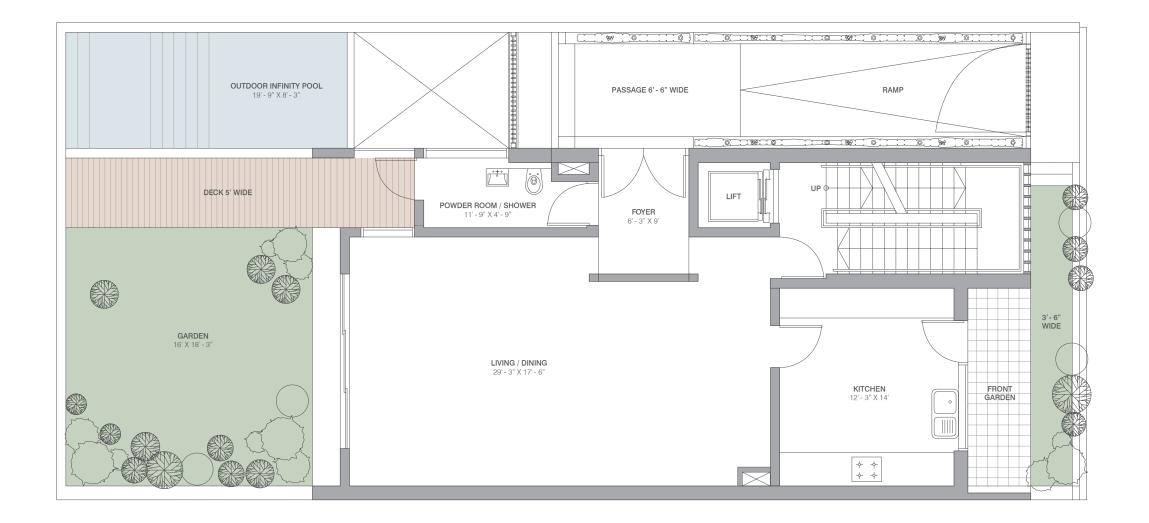

#### DISTANCES:

Access to NH 8 - 5 kms • International Airport - 22 kms Domestic Airport - 25 kms • Shopping Malls - 3 kms PLANS

LARGE - 8500 SQ.FT. (789.67 SQ.MTR.)

BASEMENT GROUND FLOOR

LARGE - 8500 SQ.FT. (789.67 SQ.MTR.)

FIRST FLOOR

SECOND FLOOR

LARGE - 8500 SQ.FT. (789.67 SQ.MTR.)

TERRACE

### VILLAS

SMALL - 7000 SQ.FT. (650.32 SQ.MTR.)

BASEMENT

SMALL - 7000 SQ.FT. (650.32 SQ.MTR.)

GROUND FLOOR FIRST FLOOR

SMALL - 7000 SQ.FT. (650.32 SQ.MTR.)

SECOND FLOOR

TERRACE