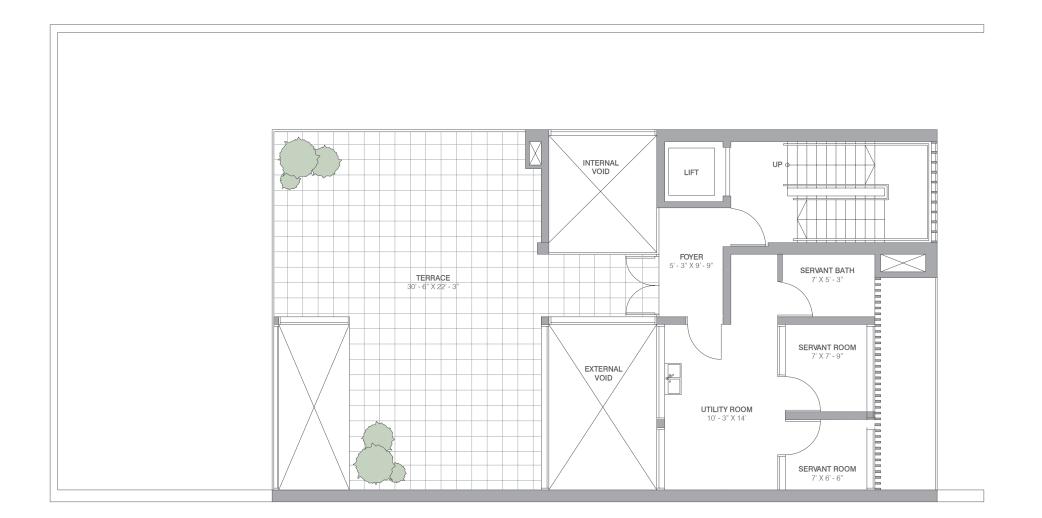

These 7000 sq.ft. and 8500 sq.ft. villas are 5 level, 4 bedroom residences with an exclusive garden, private pool and gym area. An elevated courtyard on the first level floods the family lounge area with natural light. Its double height provides space for a vertical garden on the first floor. While a private terrace with elevator access also allows you to entertain under the stars.

FIRST FLOOR

SECOND FLOOR

LARGE - 8500 SQ.FT. (789.67 SQ.MTR.)

TERRACE