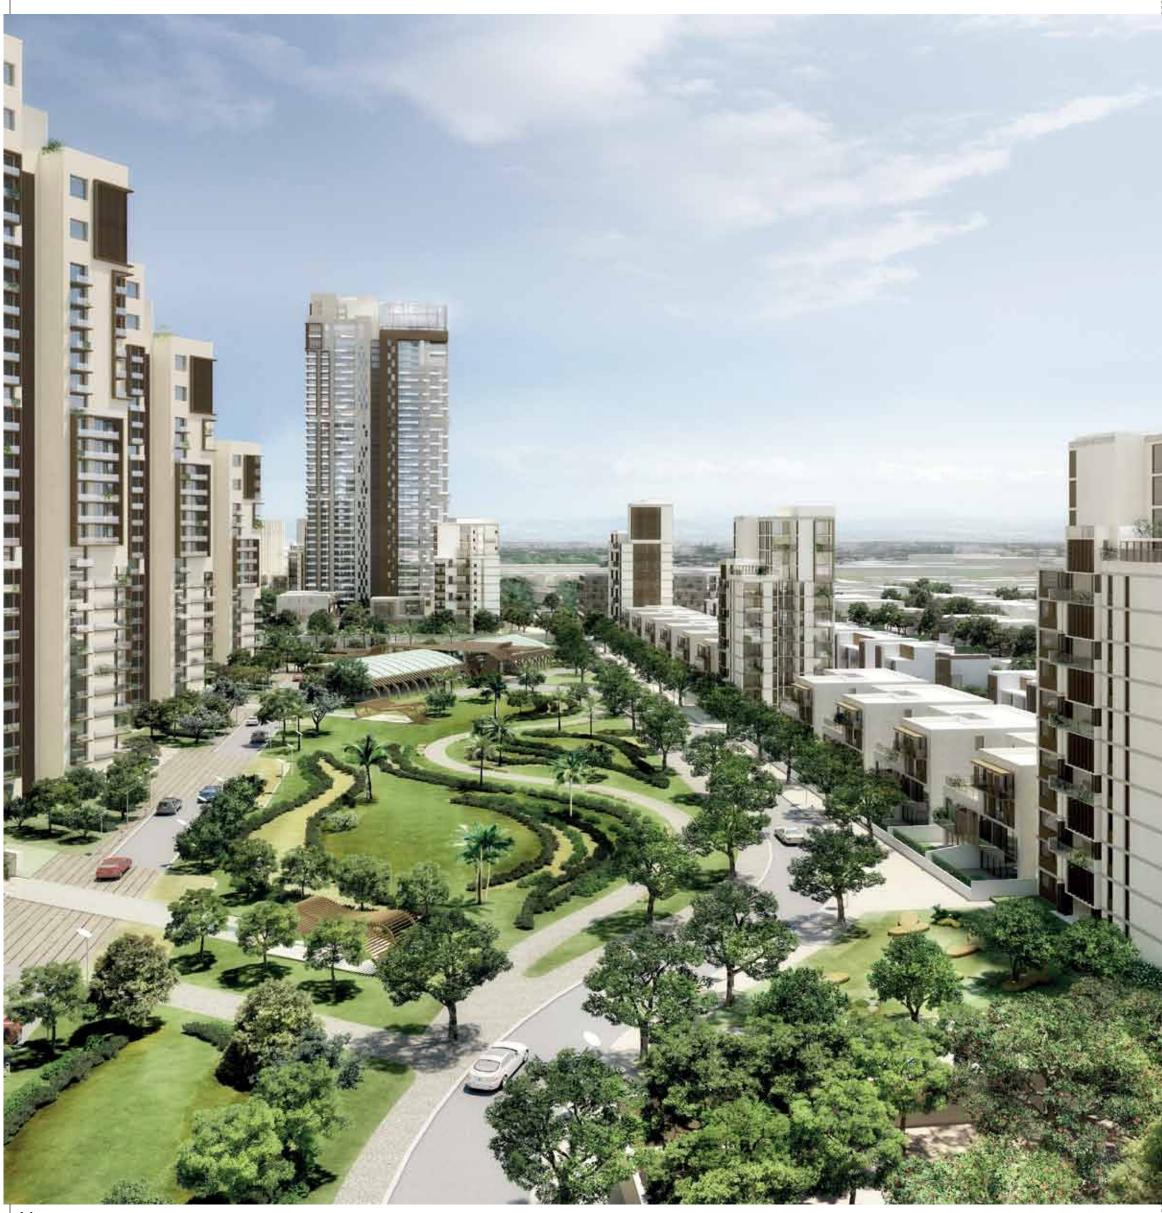

### TOWER RESIDENCES

Tower Residences are luxurious 3 and 4 BHK apartments, surrounded by interconnected orchards, formal gardens and squares. These 22 to 40 storey, high rise towers offer you a breathtaking view of the surroundings. A winding path leads through the gardens to the clubhouse and spa areas, allowing residents to enjoy the best of nature.

### LOCATION

Primanti is located at Sector 72 in Gurgaon on Southern Peripheral Road. A 150-metre wide road leads into the site, connecting Sohna Road to NH 8. It's proximity to NH 8 gives you high speed access to airports, business centres, shopping malls and many other important destinations like New Delhi. Schools, healthcare facilities and entertainment areas are also a stone's throw away.