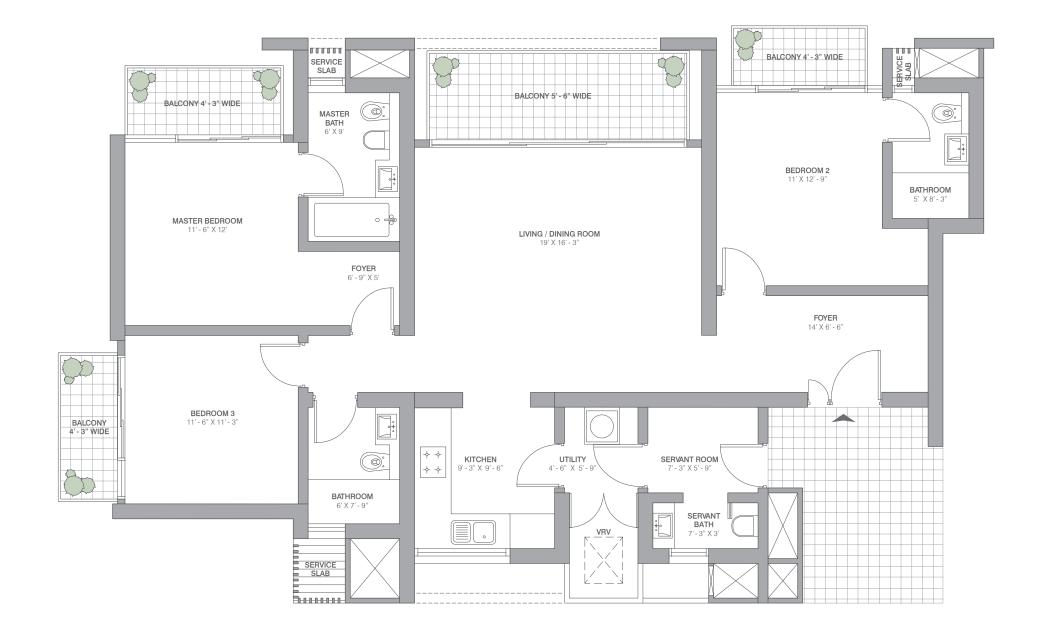

### TOWER RESIDENCES

Tower Residences are luxurious 3 and 4 BHK apartments, surrounded by interconnected orchards, formal gardens and squares. These 22 to 40 storey, high rise towers offer you a breathtaking view of the surroundings. A winding path leads through the gardens to the clubhouse and spa areas, allowing residents to enjoy the best of nature.

The 2185 sq.ft., 3 BHK apartments are housed in separate towers with 4 apartments on each floor. 4 BHK towers will have a choice of two sizes of 4 apartments on each floor of the tower-larger 2905 sq.ft. units and smaller 2625 sq.ft. units. All the units shall have a servant's room.

#### FEATURES & AMENITIES:

/RV air-conditioning • Italian marble flooring in living and dining room • Efficiently conceptualised rooms • Wooden flooring in master bedroom • Bathtub with jaccuzi jet in master bathroom Premium modular kitchen • Separate servant's room • Separate