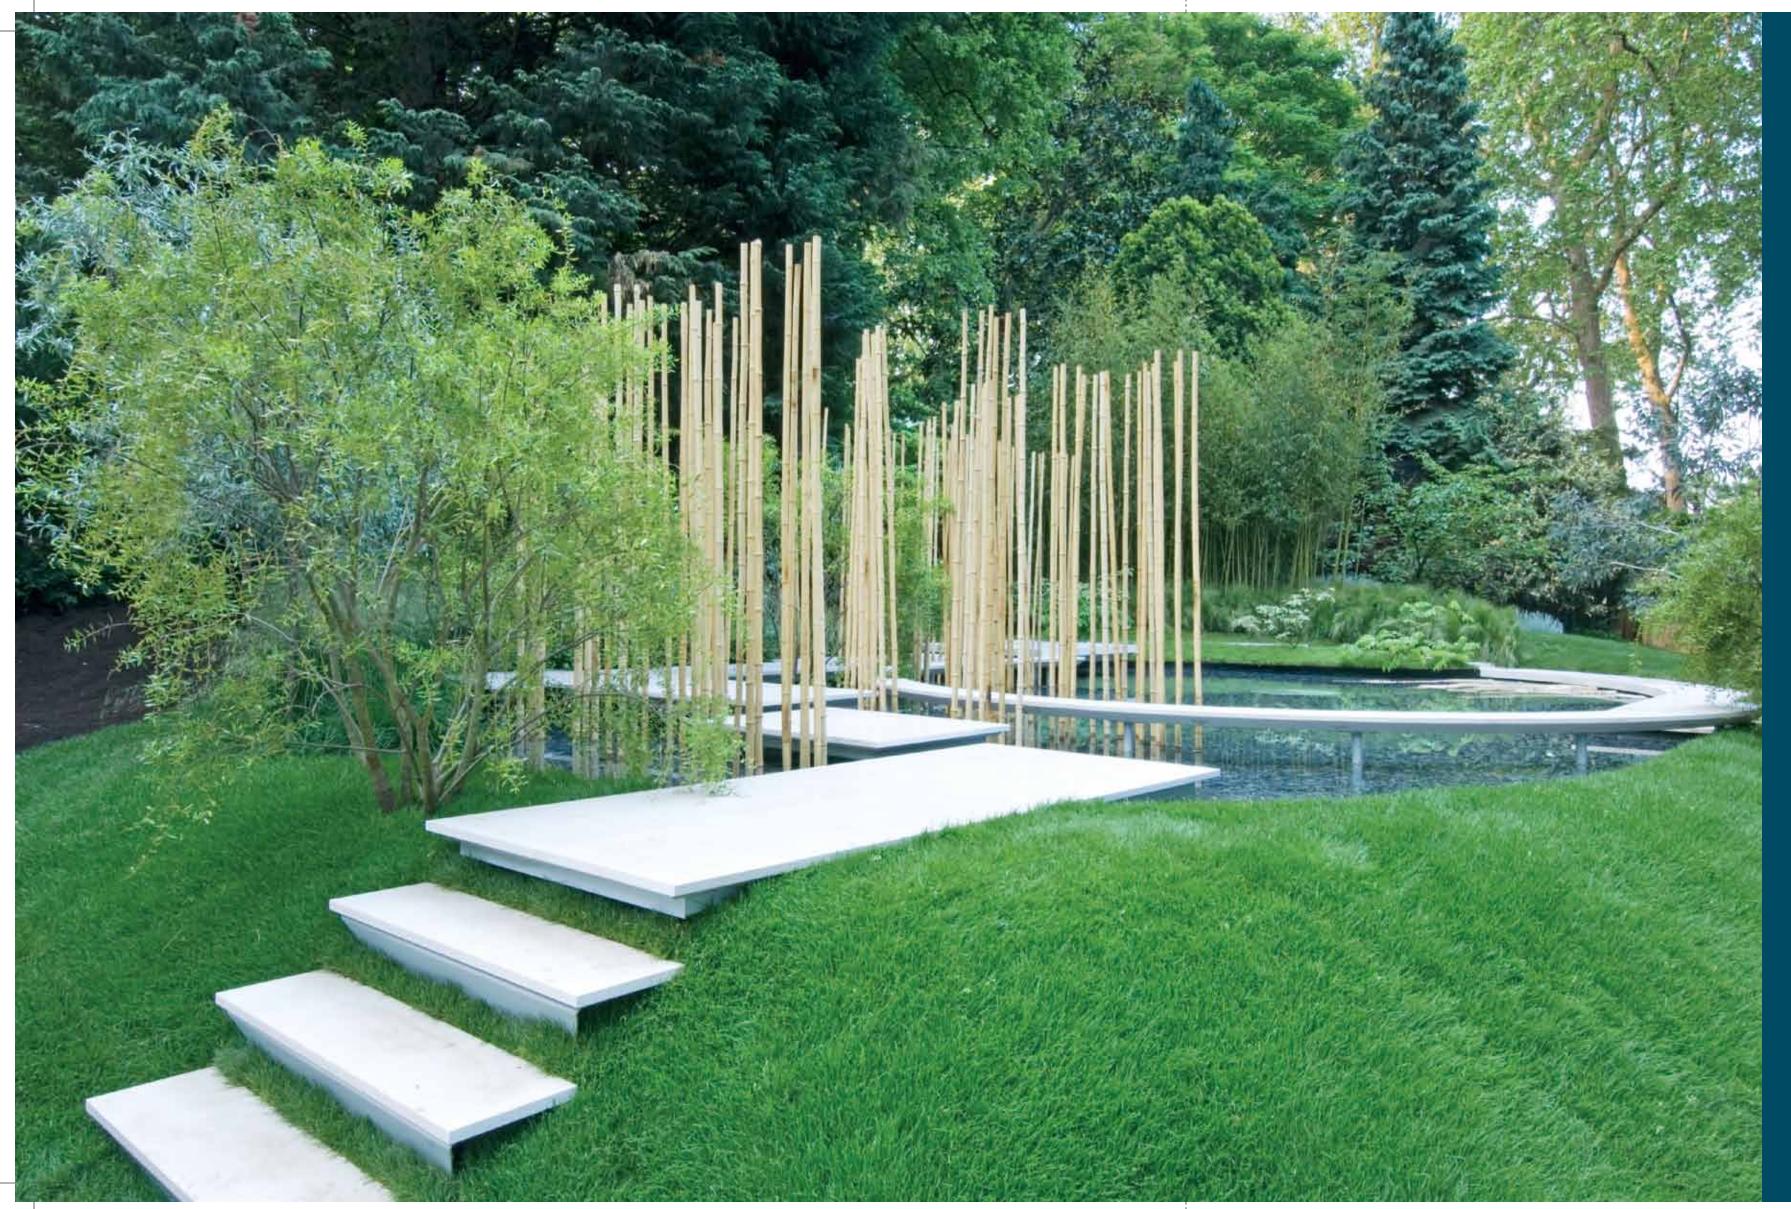

## A LANDSCAPE DESIGNED TO NURTURE WELL-BEING.

Primanti is a green haven with 80% of the property reserved for open spaces. A series of interconnected orchards, meadows and gardens, span sinuously across the complex. The rich flora forms dramatic patterns with stone structures and water features, inspired by Delhi's Mughal Gardens.

This creates a lush, parkland setting that invites residents to spend more time outdoors. Garden retreats with water cascades, pergolas and framed views, become spaces for socialising and rejuvenating amid nature. Groves of indigenous Banyan and Mulberry trees create areas of privacy. Footpaths wind past grassy knolls to reveal unexpected views as you explore the estate.