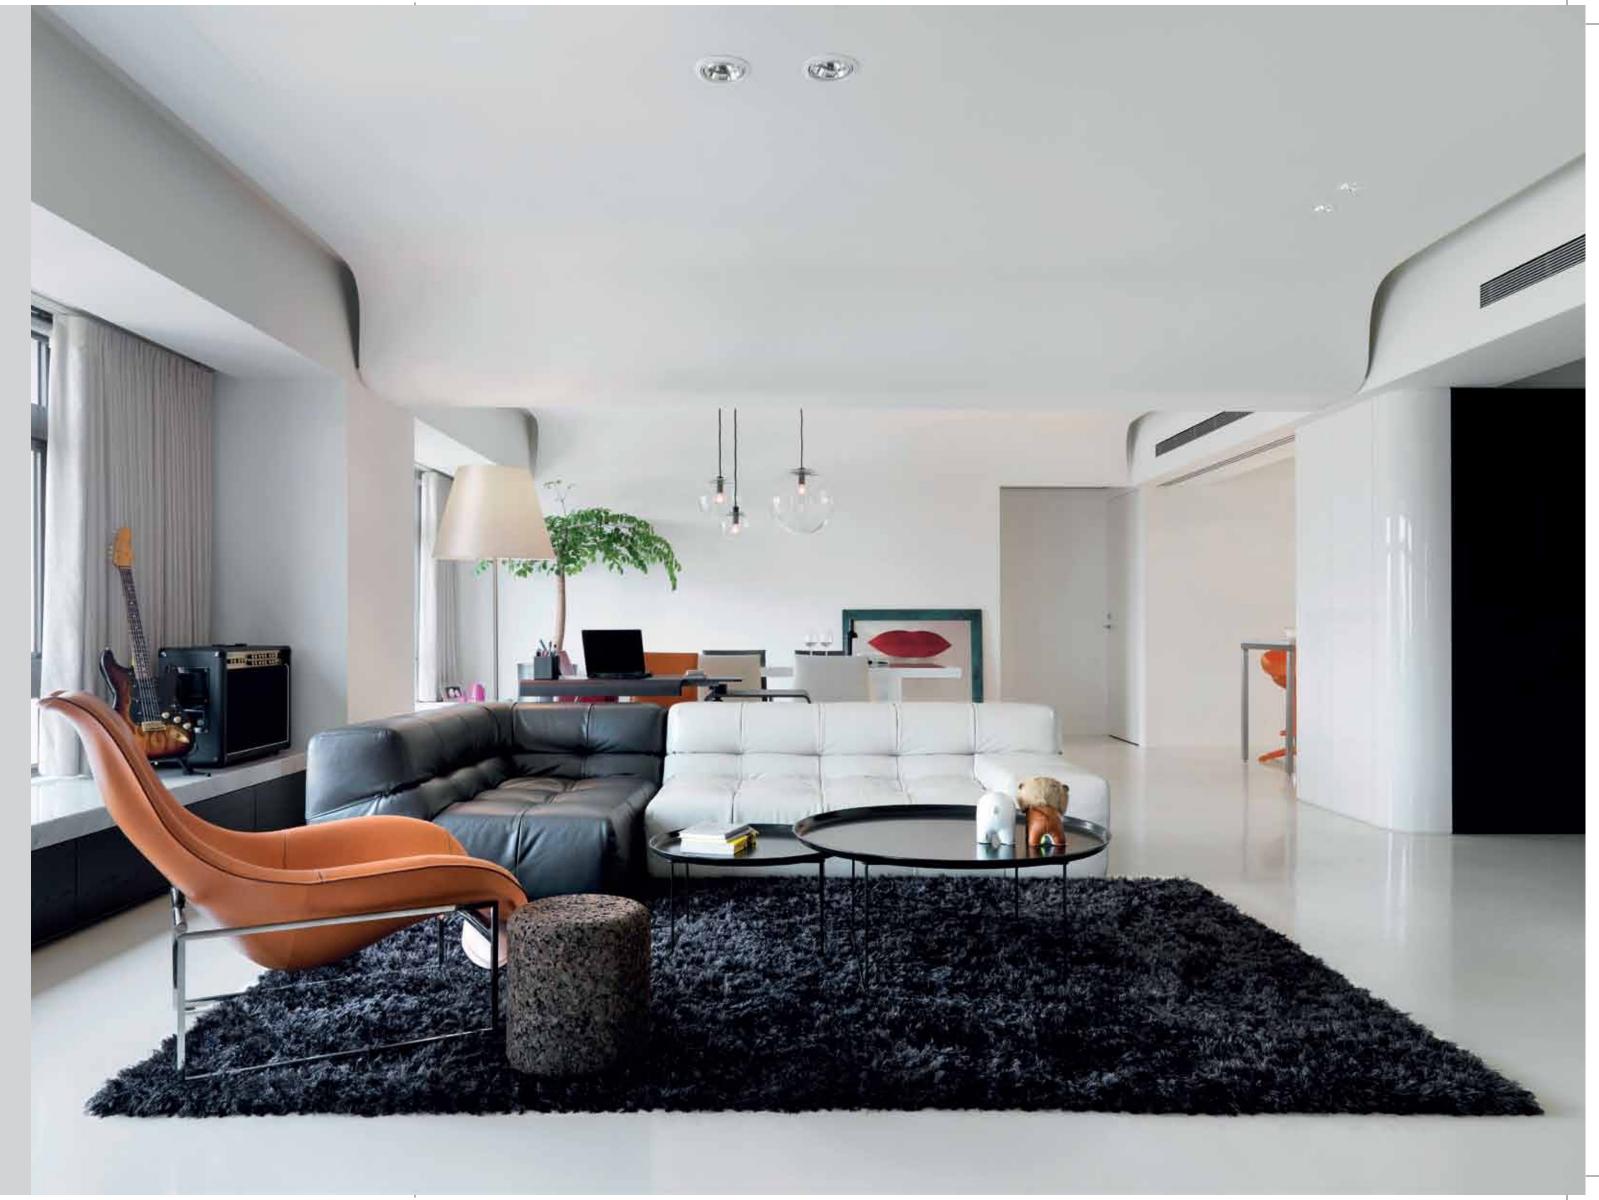

# PRIMANTI VILLAS: A HAVEN OF PRIVACY AND LUXURY.

Turn the tree-lined boulevard into your own private basement carport. Let your private elevator whisk you into the triple-height entry foyer. And step into your grand glass-lined living and dining area overlooking the walled, private garden and pool.

These 7000 sq.ft. and 8500 sq.ft. villas are 5 level, 4 bedroom residences with an exclusive garden, private pool and gym area. An elevated courtyard on the first level floods the family lounge area with natural light. Its double height provides space for a vertical garden on the first floor. While a private terrace with elevator access also allows you to entertain under the stars.

A mix of single and double height provides a distinctive spatial character to this luxurious residence with one level looking out onto another. Natural light and surrounding greenery add a sense of balance and privacy. With ample room for living and working, and multiple entertaining venues, this truly is a new experience in luxury.

#### FEATURES & AMENITIES

VRV air-conditioning • Private elevator • Private swimming pool
Italian marble flooring in living and dining areas • Wooden flooring
in master bedroom • Bathtub with jacuzzi jet in master bathroom
Family lounge on upper level • Entertainment lounge • Personal
gym area • Home automation and security controlled access
Basement parking space for 3 cars • Video door phone