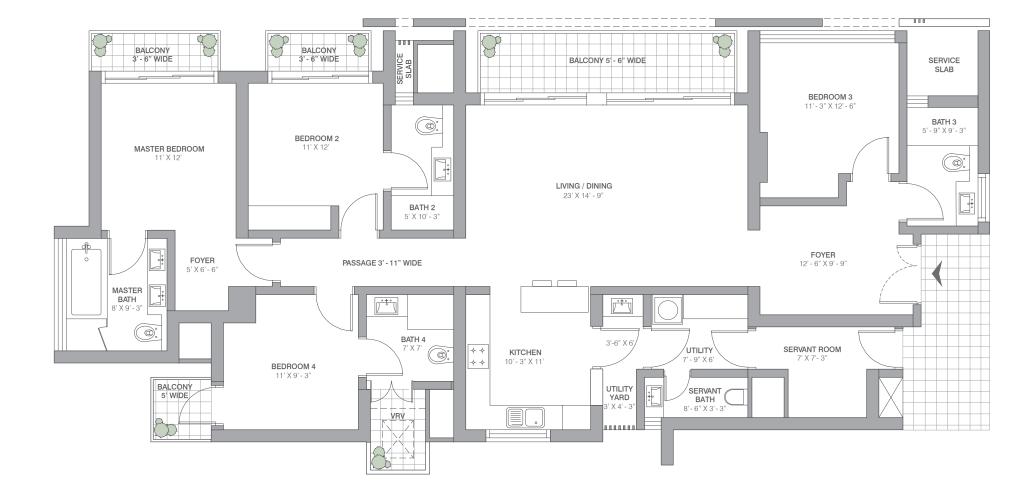

#### TOWER RESIDENCES

4 BHK LARGE - 2905 SQ.FT. (269.88 SQ.MTR.) AVAILABLE IN TOWER 1, 2 AND 7

4 BHK SMALL - 2625 SQ.FT. (243.87 SQ.MTR.) AVAILABLE IN TOWER 1 AND 2

#### LEGEND:

- 1. Main Entrance
- 2. Mondrian Park
- 3. Clubhouse
- 4. Swimming Pool
- 5. Tennis Court/ Basketball Court
- 6. Children's Play Area
- 7. Community Shopping
- 8. Proposed Primary School
- 9. Proposed Nursary School
- 10. EWS
- VA: Villa (Small)
- VB : Villa (Large)
- T1 : 38 Floors Apts. 1, 4 : 4 BHK Large Apts. 2, 3 : 4 BHK Small
- T2: 40 Floors Apts. 1, 4: 4 BHK Large Apts. 2, 3: 4 BHK Small
- T3: 22 Floors, 3 BHK
- T4: 26 Floors, 3 BHK
- T5:30 Floors, 3 BHK
- T6:34 Floors, 3 BHK
- T7 : 38 Floors, 4 BHK Large
- EA 1 EA 5 : G + 9 Floors
- EA 6 EA 9 : G + 11 Floors
- EF 1 EF 25 : G+3 Floors