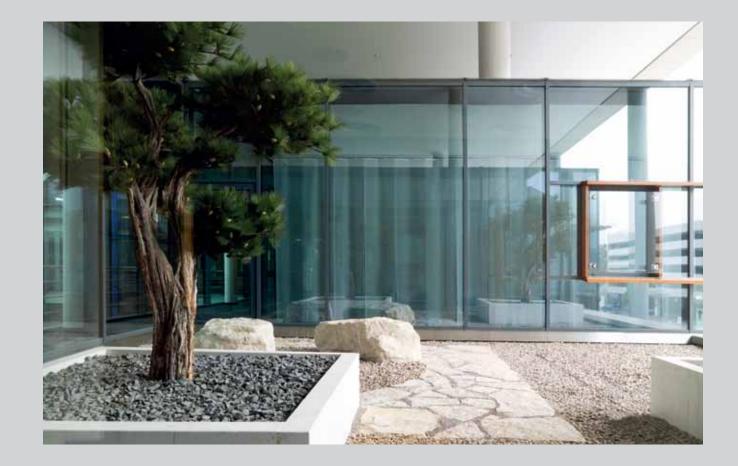

## A LANDSCAPE DESIGNED TO NURTURE WELL-BEING.

Primanti is a green haven with 80% of the property reserved for open spaces. A series of interconnected orchards, meadows and gardens, span sinuously across the complex. The rich flora forms dramatic patterns with stone structures and water features, inspired by Delhi's Mughal Gardens.

This creates a lush, parkland setting that invites residents to spend more time outdoors. Garden retreats with water cascades, pergolas and framed views, become spaces for socialising and rejuvenating amid nature. Groves of indigenous Banyan and Mulberry trees create areas of privacy. Footpaths wind past grassy knolls to reveal unexpected views as you explore the estate.