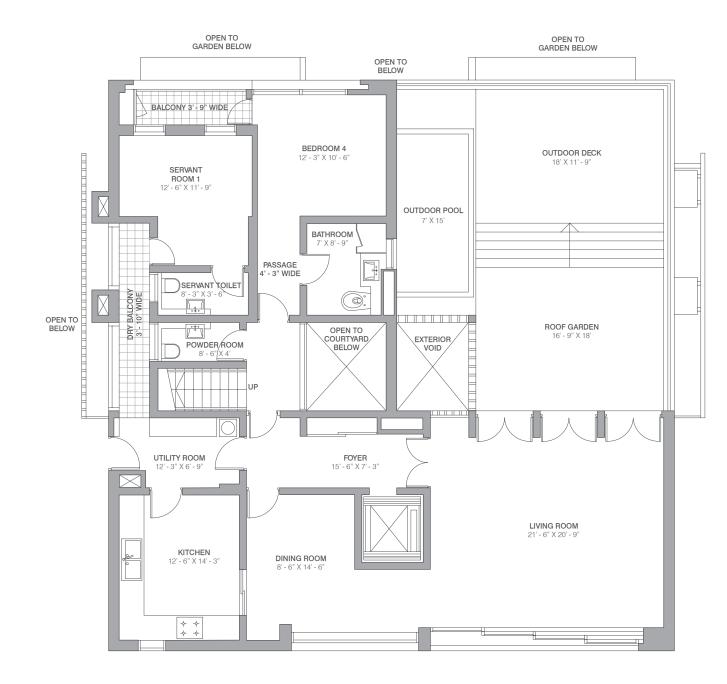

#### **EXECUTIVE FLOORS**

DUPLEXE UNITS - 4500 SQ.FT. (418.06 SQ.MTR.)

POYER

4-9 X 6-9 

BATHROOM 2

7-6 X 8-3

BASSAGE

4-9 WIDE

MASTER BUTH

WARRING

W

**BEDROOM 3** 12' - 3" X 10' - 6"

**BEDROOM 2** 12' - 3" X 10' - 9"

SECOND FLOOR THIRD FLOOR