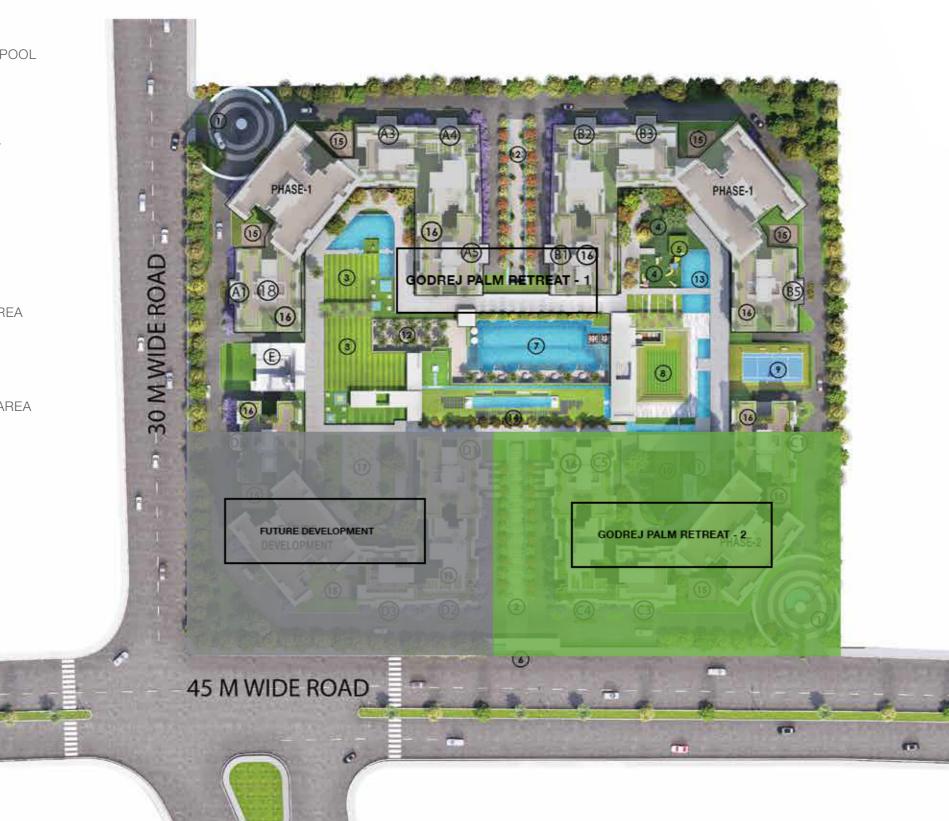

## MASTER LAYOUT PLAN

#### SITE PLAN OVERVIEW

- 01. ENTRY/EXIT
- 02. RAMP TO CLUB AND POOL
- 03. LAWN
- 04. TOT-LOT
- 05. PAVILLION
- 06. CELEBRATION ENTRY
- 07. POOL AREA
- 08. AMPHITHEATRE
- 09. TENNIS COURT
- 10. MAZE HEDGE
- 11. SCULPTURE COURT
- 12. TREE COURT
- 13. KID'S WATER PLAY AREA
- 14. CENTRAL GARDEN
- 15. PLAY COURT
- 16. SKY TERRACES
- 17. YOGA / MEDITATION AREA
- E. RETAIL

Common areas to be developed in phases.

Not to scale.