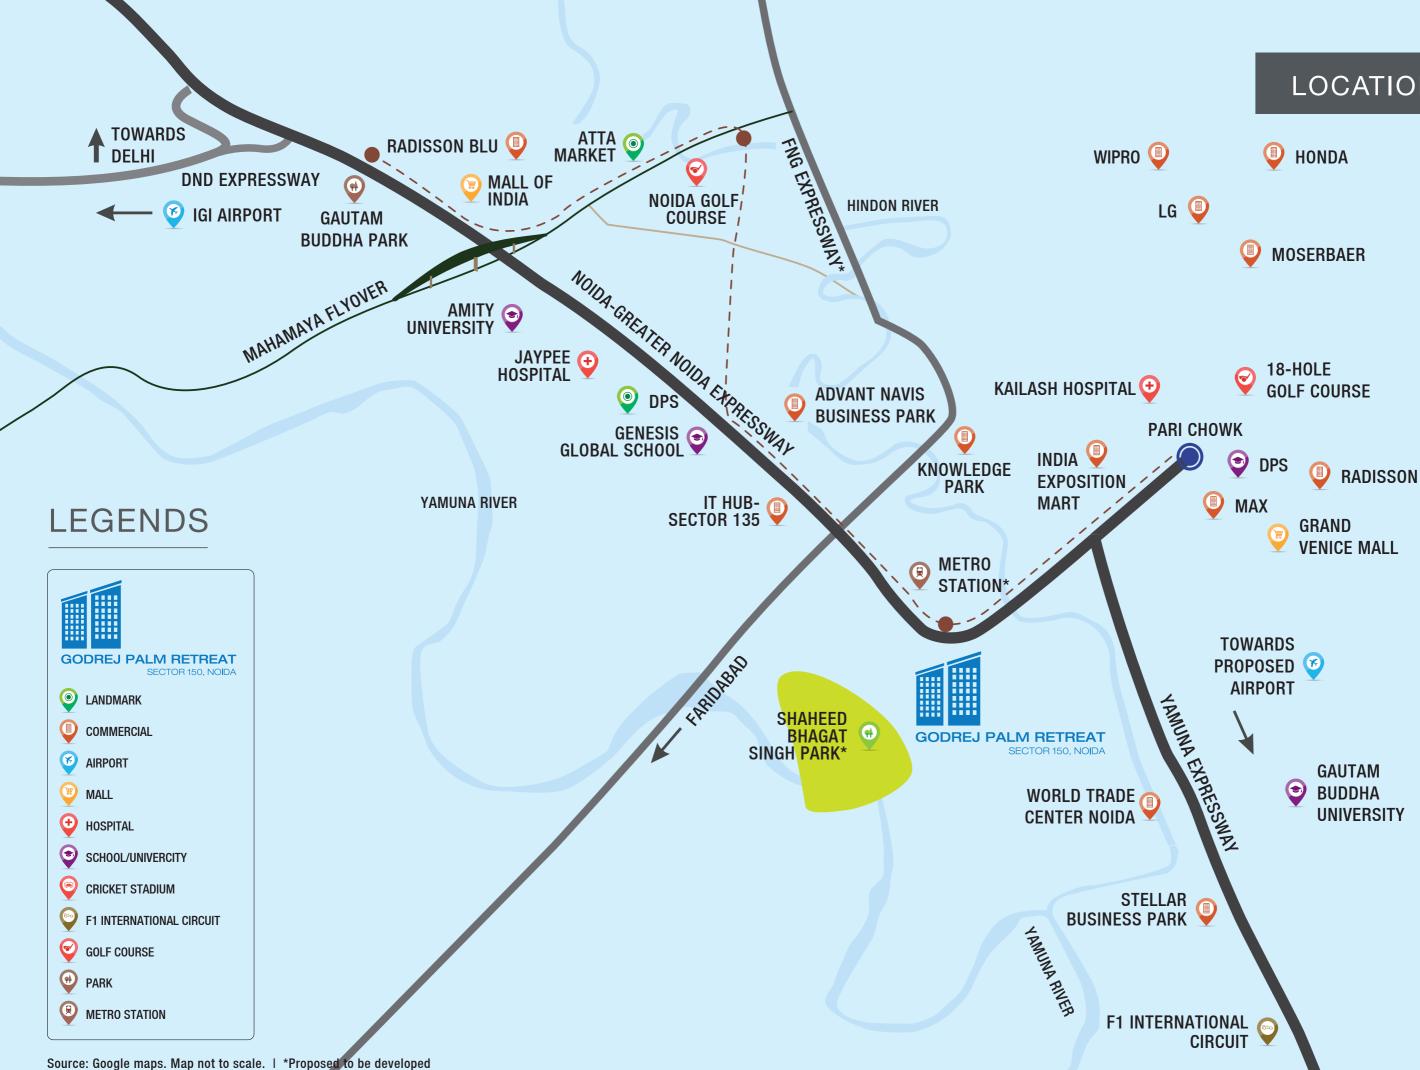

### EASY CONNECTIVITY TO SECTOR 148-METRO STATION

TENTE SPI

-

#### CLOSE PROXIMITY TO THE PROPOSED\* INTERNATIONAL AIRPORT AT JEWAR

\*https://www.livemint.com/news/india/jewar-airport-developer-to-be-finalised-by-november-1559281015688.html | https://gbnagar.nic.in/jewar\_airport/

#### EASY CONNECTIVITY TO THE THREE MAJOR EXPRESSWAYS

Noida-Greater Noida Expressway - 1 km\* Yamuna Expressway - 5 km\* FNG Expressway - 5 km\*

\*Source: Google Maps

#### SCHOOLS

- Lotus Valley International School, Sector 126 Noida
- DPS Gautam Budhha Nagar, Sector 132 Noida ۰
- Somerville International School, Sector 132 Noida
- Shriram Millenium School, Sector 135 Noida
- Genesis Global School, Sector 132, Noida

#### COLLEGES & TECHNICAL INSTITUTES

- UP Technical University, Sector 62 Noida
- Amity University, Sector 125 Noida
- Galgotia University, Sector 17A Greater Noida
- Sharda University, Knowledge Park III - Greater Noida
- Asian Academy of Film and Television, Sector 16A - Noida

#### HOSPITALS & HEALTHCARE SETUPS

- Fortis, Sector 62 Noida
- Apollo, Sector 26 Noida
- Kailash Hospital, Sector 27 Noida •
- Max Hospital, Sector 19 Noida
- Felix Hospital, Sector 137 Noida

#### CORPORATES

- Honda
- Moser Baer
- LG
- Wipro Technologies
- Ansal IT City And Parks Ltd.
- NIIT Technologies Ltd.